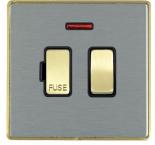

#### LDSPNSB-SSB

Linea-Duo CFX Satin Brass Frame/Satin Steel Front 1 gang 13A Double Pole Fused Spur and Neon Satin Brass/Black

## Item Image