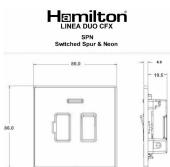

#### **Dimensions**

|                                                                                                                                                 | Earth Live                                                                                                                                                                                       |                                                                                                                                                                                          |
|-------------------------------------------------------------------------------------------------------------------------------------------------|--------------------------------------------------------------------------------------------------------------------------------------------------------------------------------------------------|------------------------------------------------------------------------------------------------------------------------------------------------------------------------------------------|
| Primary Range                                                                                                                                   | Linea-Duo CFX                                                                                                                                                                                    |                                                                                                                                                                                          |
| Insert Type                                                                                                                                     | 1 gang 13A Double Pole Fused Spur + Neon                                                                                                                                                         |                                                                                                                                                                                          |
| Plate Finish                                                                                                                                    | Linea-Duo CFX Satin Brass Frame/Satin Steel                                                                                                                                                      |                                                                                                                                                                                          |
| Insert Colour                                                                                                                                   | Satin Brass/Black                                                                                                                                                                                |                                                                                                                                                                                          |
| EAN13 Barcode                                                                                                                                   | 5017504162924                                                                                                                                                                                    |                                                                                                                                                                                          |
| Dimensions (Nominal)                                                                                                                            | Single: Height = 86.0mm Width = 86.0mm Depth = 4.0mm                                                                                                                                             |                                                                                                                                                                                          |
| Fixing Hole Centres                                                                                                                             | Box Fixing = 60.3mm Grid Fixing = CFX Clips                                                                                                                                                      |                                                                                                                                                                                          |
| Minimum Wall Box Depth                                                                                                                          | 35mm                                                                                                                                                                                             |                                                                                                                                                                                          |
| Switched Poles                                                                                                                                  | Double                                                                                                                                                                                           |                                                                                                                                                                                          |
| Current Rating                                                                                                                                  | 13 Amp                                                                                                                                                                                           |                                                                                                                                                                                          |
| Voltage                                                                                                                                         | 220/250V AC                                                                                                                                                                                      |                                                                                                                                                                                          |
| Maximum Load                                                                                                                                    | 13 Amp                                                                                                                                                                                           |                                                                                                                                                                                          |
| Mains Frequency                                                                                                                                 | 50Hz                                                                                                                                                                                             |                                                                                                                                                                                          |
| IP Rating                                                                                                                                       | IP2XD                                                                                                                                                                                            |                                                                                                                                                                                          |
| Contact Gap Minimum                                                                                                                             | 3mm                                                                                                                                                                                              |                                                                                                                                                                                          |
| Terminal Capacity 1                                                                                                                             | 3 x 2.5mm2                                                                                                                                                                                       |                                                                                                                                                                                          |
| Terminal Capacity 2                                                                                                                             | 2 x 4mm2 Multi Strand                                                                                                                                                                            |                                                                                                                                                                                          |
| Terminal Capacity 3                                                                                                                             | 1 x 6mm2                                                                                                                                                                                         |                                                                                                                                                                                          |
| Earth Terminal Capacity 1                                                                                                                       | 6 x 1mm2                                                                                                                                                                                         |                                                                                                                                                                                          |
| Earth Terminal Capacity 2                                                                                                                       | 5 x 1.5mm2                                                                                                                                                                                       |                                                                                                                                                                                          |
| Earth Terminal Capacity 3                                                                                                                       | 3 x 2.5mm2                                                                                                                                                                                       |                                                                                                                                                                                          |
| Earth Terminal Capacity 4                                                                                                                       | 2 x 4mm2 Multi-strand                                                                                                                                                                            |                                                                                                                                                                                          |
| Earth Terminal Capacity 5                                                                                                                       | 1 x 6mm2                                                                                                                                                                                         |                                                                                                                                                                                          |
| Product Class 1                                                                                                                                 | Must be earthed                                                                                                                                                                                  |                                                                                                                                                                                          |
| Ambient Operating Temperature                                                                                                                   | -5° to +40°C                                                                                                                                                                                     |                                                                                                                                                                                          |
| Recommended Location                                                                                                                            | Internal Use Only                                                                                                                                                                                |                                                                                                                                                                                          |
| Maximum Installation Altitude                                                                                                                   | 2000m                                                                                                                                                                                            |                                                                                                                                                                                          |
| Standard/Approval                                                                                                                               | BS 1363-4                                                                                                                                                                                        |                                                                                                                                                                                          |
| Patents and Trademarks                                                                                                                          | Linea is a Registered Trade Mark No 2398665 CFX is a Registered Trade Mark No 2398667 Patent No. GB 2383375B Linea-Duo CFX is a UK Registered Design Certificate No: R21 = 3021173 SS2 = 3021174 |                                                                                                                                                                                          |
| All products listed conform to current British or<br>European standard and the product information is<br>correct at the time of going to press. | All accessories are manufactured under an accredited BS EN ISO 9001 : 2015 Quality Management System.                                                                                            | It is the policy of the company to improve products<br>as part of our development programme.<br>Therefore, we reserve the right to alter designs<br>and dimensions without prior notice. |
| Illustrations and diagrams are reproduced within the limitations of reproduction and printing                                                   | Due to manufacturing processes we cannot guarantee an exact colour match and shadings of                                                                                                         | Correct as at 15 October 2018 08:22 AM<br>E&OE                                                                                                                                           |