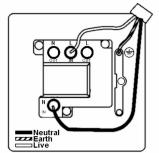

SL

# making connections beautifully

Wiring Accessories • Circuit Protection • Smart Lighting Control & Multi-room Audio

#### LDSPNSB-SSB

Linea-Duo CFX Satin Brass Frame/Satin Steel Front 1 gang 13A Double Pole Fused Spur and Neon Satin Brass/Black

## Item Image



## Wiring



#### **Dimensions**



|                                                                                                                                                 | Earth Live                                                                                                                                                                                       |                                                                                                                                                                                          |
|-------------------------------------------------------------------------------------------------------------------------------------------------|--------------------------------------------------------------------------------------------------