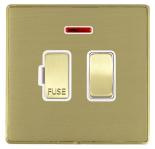

## **LDSPNSB-SBW**

Linea-Duo CFX Satin Brass Frame/Satin Brass Front 1 gang 13A Double Pole Fused Spur and Neon Satin Brass/White

Item Image

Wiring

**Dimensions** 

|                                                                                                                                                 | Ezzz Earth Live                                                                                                                                                                                  |                                                                                                                                                                                          |
|-------------------------------------------------------------------------------------------------------------------------------------------------|--------------------------------------------------------------------------------------------------------------------------------------------------------------------------------------------------|------------------------------------------------------------------------------------------------------------------------------------------------------------------------------------------|
| Primary Range                                                                                                                                   | Linea-Duo CFX                                                                                                                                                                                    |                                                                                                                                                                                          |
| Insert Type                                                                                                                                     | 1 gang 13A Double Pole Fused Spur + Neon                                                                                                                                                         |                                                                                                                                                                                          |
| Plate Finish                                                                                                                                    | Linea-Duo CFX Satin Brass Frame/Satin Brass                                                                                                                                                      |                                                                                                                                                                                          |
| Insert Colour                                                                                                                                   | Satin Brass/White                                                                                                                                                                                |                                                                                                                                                                                          |
| EAN13 Barcode                                                                                                                                   | 5017504153922                                                                                                                                                                                    |                                                                                                                                                                                          |
| Dimensions (Nominal)                                                                                                                            | Single: Height = 86.0mm Width = 86.0mm Depth = 4.0mm                                                                                                                                             |                                                                                                                                                                                          |
| Fixing Hole Centres                                                                                                                             | Box Fixing = 60.3mm Grid Fixing = CFX Clips                                                                                                                                                      |                                                                                                                                                                                          |
| Minimum Wall Box Depth                                                                                                                          | 35mm                                                                                                                                                                                             |                                                                                                                                                                                          |
| Switched Poles                                                                                                                                  | Double                                                                                                                                                                                           |                                                                                                                                                                                          |
| Current Rating                                                                                                                                  | 13 Amp                                                                                                                                                                                           |                                                                                                                                                                                          |
| Voltage                                                                                                                                         | 220/250V AC                                                                                                                                                                                      |                                                                                                                                                                                          |
| Maximum Load                                                                                                                                    | 13 Amp                                                                                                                                                                                           |                                                                                                                                                                                          |
| Mains Frequency                                                                                                                                 | 50Hz                                                                                                                                                                                             |                                                                                                                                                                                          |
| IP Rating                                                                                                                                       | IP2XD                                                                                                                                                                                            |                                                                                                                                                                                          |
| Contact Gap Minimum                                                                                                                             | 3mm                                                                                                                                                                                              |                                                                                                                                                                                          |
| Terminal Capacity 1                                                                                                                             | 3 x 2.5mm2                                                                                                                                                                                       |                                                                                                                                                                                          |
| Terminal Capacity 2                                                                                                                             | 2 x 4mm2 Multi Strand                                                                                                                                                                            |                                                                                                                                                                                          |
| Terminal Capacity 3                                                                                                                             | 1 x 6mm2                                                                                                                                                                                         |                                                                                                                                                                                          |
| Earth Terminal Capacity 1                                                                                                                       | 6 x 1mm2                                                                                                                                                                                         |                                                                                                                                                                                          |
| Earth Terminal Capacity 2                                                                                                                       | 5 x 1.5mm2                                                                                                                                                                                       |                                                                                                                                                                                          |
| Earth Terminal Capacity 3                                                                                                                       | 3 x 2.5mm2                                                                                                                                                                                       |                                                                                                                                                                                          |
| Earth Terminal Capacity 4                                                                                                                       | 2 x 4mm2 Multi-strand                                                                                                                                                                            |                                                                                                                                                                                          |
| Earth Terminal Capacity 5                                                                                                                       | 1 x 6mm2                                                                                                                                                                                         |                                                                                                                                                                                          |
| Product Class 1                                                                                                                                 | Must be earthed                                                                                                                                                                                  |                                                                                                                                                                                          |
| Ambient Operating Temperature                                                                                                                   | -5° to +40°C                                                                                                                                                                                     |                                                                                                                                                                                          |
| Recommended Location                                                                                                                            | Internal Use Only                                                                                                                                                                                |                                                                                                                                                                                          |
| Maximum Installation Altitude                                                                                                                   | 2000m                                                                                                                                                                                            |                                                                                                                                                                                          |
| Standard/Approval                                                                                                                               | BS 1363-4                                                                                                                                                                                        |                                                                                                                                                                                          |
| Patents and Trademarks                                                                                                                          | Linea is a Registered Trade Mark No 2398665 CFX is a Registered Trade Mark No 2398667 Patent No. GB 2383375B Linea-Duo CFX is a UK Registered Design Certificate No: R21 = 3021173 SS2 = 3021174 |                                                                                                                                                                                          |
| All products listed conform to current British or<br>European standard and the product information is<br>correct at the time of going to press. | All accessories are manufactured under an accredited BS EN ISO 9001 : 2015 Quality Management System.                                                                                            | It is the policy of the company to improve products<br>as part of our development programme.<br>Therefore, we reserve the right to alter designs<br>and dimensions without prior notice. |
| Illustrations and diagrams are reproduced within the limitations of reproduction and printing                                                   | Due to manufacturing processes we cannot guarantee an exact colour match and shadings of of certain finishes                                                                                     | Correct as at 15 October 2018 08:22 AM<br>E&OE                                                                                                                                           |