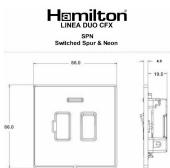

## **LDSPNSB-SBW**

Linea-Duo CFX Satin Brass Frame/Satin Brass Front 1 gang 13A Double Pole Fused Spur and Neon Satin Brass/White

Item Image

Wiring

**Dimensions** 

|                                                                                                                                                 | Ezzz Earth Live                                                                                                                                                                                  |                                                                                                                                                                                          |
|-------------------------------------------------------------------------------------------------------------------------------------------------|--------------------------------------------------------------------------------------------------------------------------------------------------------------------------------------------------|------------------------------------------------------------------------------------------------------------------------------------------------------------------------------------------|
| Primary Range                                                                                                                                   | Linea-Duo CFX                                                                                                                                                                                    |                                                                                                                                                                                          |
| Insert Type                                                                                                                                     | 1 gang 13A Double Pole Fused Spur + Neon                                                                                                                                                         |                                                                                                                                                                                          |
| Plate Finish                                                                                                                                    | Linea-Duo CFX Satin Brass Frame/Satin Brass                                                                                                                                                      |                                                                                                                                                                                          |
| Insert Colour                                                                                                                                   | Satin Brass/White                                                                                                                                                                                |                                                                                                                                                                                          |
| EAN13 Barcode                                                                                                                                   | 5017504153922                                                                                                                                                                                    |                                                                                                                                                                                          |
| Dimensions (Nominal)                                                                                                                            | Single: Height = 86.0mm Width = 86.0mm Depth = 4.0mm                                                                                                                                             |                                                                                                                                                                                          |
| Fixing Hole Centres                                                                                                                             | Box Fixing = 60.3mm Grid Fixing = CFX Clips                                                                                                                                                      |                                                                                                                                                                                          |
| Minimum Wall Box Depth                                                                                                                          | 35mm                                                                                                                                                                                             |                                                                                                                                                                                          |
| Switched Poles                                                                                                                                  | Double                                                                                                                                                                                           |                                                                                                                                                                                          |
| Current Rating                                                                                                                                  | 13 Amp                                                                                                                                                                                           |                                                                                                                                                                                          |
| Voltage                                                                                                                                         | 220/250V AC                                                                                                                                                                                      |                                                                                                                                                                                          |
| Maximum Load                                                                                                                                    | 13 Amp                                                                                                                                                                                           |                                                                                                                                                                                          |
| Mains Frequency                                                                                                                                 | 50Hz                                                                                                                                                                                             |                                                                                                                                                                                          |
| IP Rating                                                                                                                                       | IP2XD                                                                                                                                                                                            |                                                                                                                                                                                          |
| Contact Gap Minimum                                                                                                                             | 3mm                                                                                                                                                                                              |                                                                                                                                                                                          |
| Terminal Capacity 1                                                                                                                             | 3 x 2.5mm2                                                                                                                                                                                       |                                                                                                                                                                                          |
| Terminal Capacity 2                                                                                                                             | 2 x 4mm2 Multi Strand                                                                                                                                                                            |                                                                                                                                                                                          |
| Terminal Capacity 3                                                                                                                             | 1 x 6mm2                                                                                                                                                                                         |                                                                                                                                                                                          |
| Earth Terminal Capacity 1                                                                                                                       | 6 x 1mm2                                                                                                                                                                                         |                                                                                                                                                                                          |
| Earth Terminal Capacity 2                                                                                                                       | 5 x 1.5mm2                                                                                                                                                                                       |                                                                                                                                                                                          |
| Earth Terminal Capacity 3                                                                                                                       | 3 x 2.5mm2                                                                                                                                                                                       |                                                                                                                                                                                          |
| Earth Terminal Capacity 4                                                                                                                       | 2 x 4mm2 Multi-strand                                                                                                                                                                            |                                                                                                                                                                                          |
| Earth Terminal Capacity 5                                                                                                                       | 1 x 6mm2                                                                                                                                                                                         |                                                                                                                                                                                          |
| Product Class 1                                                                                                                                 | Must be earthed                                                                                                                                                                                  |                                                                                                                                                                                          |
| Ambient Operating Temperature                                                                                                                   | -5° to +40°C                                                                                                                                                                                     |                                                                                                                                                                                          |
| Recommended Location                                                                                                                            | Internal Use Only                                                                                                                                                                                |                                                                                                                                                                                          |
| Maximum Installation Altitude                                                                                                                   | 2000m                                                                                                                                                                                            |                                                                                                                                                                                          |
| Standard/Approval                                                                                                                               | BS 1363-4                                                                                                                                                                                        |                                                                                                                                                                                          |
| Patents and Trademarks                                                                                                                          | Linea is a Registered Trade Mark No 2398665 CFX is a Registered Trade Mark No 2398667 Patent No. GB 2383375B Linea-Duo CFX is a UK Registered Design Certificate No: R21 = 3021173 SS2 = 3021174 |                                                                                                                                                                                          |
| All products listed conform to current British or<br>European standard and the product information is<br>correct at the time of going to press. | All accessories are manufactured under an accredited BS EN ISO 9001 : 2015 Quality Management System.                                                                                            | It is the policy of the company to improve products<br>as part of our development programme.<br>Therefore, we reserve the right to alter designs<br>and dimensions without prior notice. |
| Illustrations and diagrams are reproduced within the limitations of reproduction and printing                                                   | Due to manufacturing processes we cannot guarantee an exact colour match and shadings of of certain finishes                                                                                     | Correct as at 15 October 2018 08:22 AM<br>E&OE                                                                                                                                           |