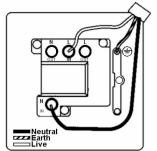

## **LDSPNSB-SBW**

Linea-Duo CFX Satin Brass Frame/Satin Brass Front 1 gang 13A Double Pole Fused Spur and Neon Satin Brass/White

Item Image

Wiring

**Dimensions** 

|                                                                                                                                                 | Ezzz Earth Live                                                                                                                                                                                  |                                                                                                                                                                                          |
|-------------------------------------------------------------------------------------------------------------------------------------------------|--------------------------------------------------------------------------------------------------------------------------------------------------------------------------------------------------|------------------------------------------------------------------------------------------------------------------------------------------------------------------------------------------|
| Primary Range                                                                                                                                   | Linea-Duo CFX                                                                                                                                                                                    |                                                                                                                                                                                          |
| Insert Type                                                                                                                                     | 1 gang 13A Double Pole Fused Spur + Neon                                                                                                                                                         |                                                                                                                                                                                          |
| Plate Finish                                                                                                                                    | Linea-Duo CFX Satin Brass Frame/Satin Brass                                                                                                                                                      |                                                                                                                                                                                          |
| Insert Colour                                                                                                                                   | Satin Brass/White                                                                                                                                                                                |                                                                                                                                                                                          |
| EAN13 Barcode                                                                                                                                   | 5017504153922                                                                                                                                                                                    |                                                                                                                                                                                          |
| Dimensions (Nominal)                                                                                                                            | Single: Height = 86.0mm Width = 86.0mm Depth = 4.0mm                                                                                                                                             |                                                                                                                                                                                          |
| Fixing Hole Centres                                                                                                                             | Box Fixing = 60.3mm Grid Fixing = CFX Clips                                                                                                                                                      |                                                                                                                                                                                          |
| Minimum Wall Box Depth                                                                                                                          | 35mm                                                                                                                                                                                             |                                                                                                                                                                                          |
| Switched Poles                                                                                                                                  | Double                                                                                                                                                                                           |                                                                                                                                                                                          |
| Current Rating                                                                                                                                  | 13 Amp                                                                                                                                                                                           |                                                                                                                                                                                          |
| Voltage                                                                                                                                         | 220/250V AC                                                                                                                                                                                      |                                                                                                                                                                                          |
| Maximum Load                                                                                                                                    | 13 Amp                                                                                                                                                                                           |                                                                                                                                                                                          |
| Mains Frequency                                                                                                                                 | 50Hz                                                                                                                                                                                             |                                                                                                                                                                                          |
| IP Rating                                                                                                                                       | IP2XD                                                                                                                                                                                            |                                                                                                                                                                                          |
| Contact Gap Minimum                                                                                                                             | 3mm                                                                                                                                                                                              |                                                                                                                                                                                          |
| Terminal Capacity 1                                                                                                                             | 3 x 2.5mm2                                                                                                                                                                                       |                                                                                                                                                                                          |
| Terminal Capacity 2                                                                                                                             | 2 x 4mm2 Multi Strand                                                                                                                                                                            |                                                                                                                                                                                          |
| Terminal Capacity 3                                                                                                                             | 1 x 6mm2                                                                                                                                                                                         |                                                                                                                                                                                          |
| Earth Terminal Capacity 1                                                                                                                       | 6 x 1mm2                                                                                                                                                                                         |                                                                                                                                                                                          |
| Earth Terminal Capacity 2                                                                                                                       | 5 x 1.5mm2                                                                                                                                                                                       |                                                                                                                                                                                          |
| Earth Terminal Capacity 3                                                                                                                       | 3 x 2.5mm2                                                                                                                                                                                       |                                                                                                                                                                                          |
| Earth Terminal Capacity 4                                                                                                                       | 2 x 4mm2 Multi-strand                                                                                                                                                                            |                                                                                                                                                                                          |
| Earth Terminal Capacity 5                                                                                                                       | 1 x 6mm2                                                                                                                                                                                         |                                                                                                                                                                                          |
| Product Class 1                                                                                                                                 | Must be earthed                                                                                                                                                                                  |                                                                                                                                                                                          |
| Ambient Operating Temperature                                                                                                                   | -5° to +40°C                                                                                                                                                                                     |                                                                                                                                                                                          |
| Recommended Location                                                                                                                            | Internal Use Only                                                                                                                                                                                |                                                                                                                                                                                          |
| Maximum Installation Altitude                                                                                                                   | 2000m                                                                                                                                                                                            |                                                                                                                                                                                          |
| Standard/Approval                                                                                                                               | BS 1363-4                                                                                                                                                                                        |                                                                                                                                                                                          |
| Patents and Trademarks                                                                                                                          | Linea is a Registered Trade Mark No 2398665 CFX is a Registered Trade Mark No 2398667 Patent No. GB 2383375B Linea-Duo CFX is a UK Registered Design Certificate No: R21 = 3021173 SS2 = 3021174 |                                                                                                                                                                                          |
| All products listed conform to current British or<br>European standard and the product information is<br>correct at the time of going to press. | All accessories are manufactured under an accredited BS EN ISO 9001 : 2015 Quality Management System.                                                                                            | It is the policy of the company to improve products<br>as part of our development programme.<br>Therefore, we reserve the right to alter designs<br>and dimensions without prior notice. |
| Illustrations and diagrams are reproduced within the limitations of reproduction and printing                                                   | Due to manufacturing processes we cannot guarantee an exact colour match and shadings of of certain finishes                                                                                     | Correct as at 15 October 2018 08:22 AM<br>E&OE                                                                                                                                           |