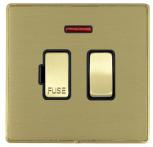

## LDSPNSB-SBB

Linea-Duo CFX Satin Brass Frame/Satin Brass Front 1 gang 13A Double Pole Fused Spur and Neon Satin Brass/Black

Item Image