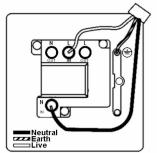

## **Dimensions**

|                                                                                                                                                 | Earth Live                                                                                                                                                                                       |                                                                                                                                                                                  |  |
|-------------------------------------------------------------------------------------------------------------------------------------------------|--------------------------------------------------------------------------------------------------------------------------------------------------------------------------------------------------|----------------------------------------------------------------------------------------------------------------------------------------------------------------------------------|--|
| Primary Range                                                                                                                                   | Linea-Duo CFX                                                                                                                                                                                    |                                                                                                                                                                                  |  |
| Insert Type                                                                                                                                     | 1 gang 13A Double Pole Fused Spur + Neon                                                                                                                                                         |                                                                                                                                                                                  |  |
| Plate Finish                                                                                                                                    | Linea-Duo CFX Satin Brass Frame/Satin Brass                                                                                                                                                      |                                                                                                                                                                                  |  |
| Insert Colour                                                                                                                                   | Satin Brass/Black                                                                                                                                                                                | Satin Brass/Black                                                                                                                                                                |  |
| EAN13 Barcode                                                                                                                                   | 5017504152925                                                                                                                                                                                    | 5017504152925                                                                                                                                                                    |  |
| Dimensions (Nominal)                                                                                                                            | Single: Height = 86.0mm Width = 86.0mm Depth = 4.0mm                                                                                                                                             |                                                                                                                                                                                  |  |
| Fixing Hole Centres                                                                                                                             | Box Fixing = 60.3mm Grid Fixing = CFX Clips                                                                                                                                                      |                                                                                                                                                                                  |  |
| Minimum Wall Box Depth                                                                                                                          | 35mm                                                                                                                                                                                             |                                                                                                                                                                                  |  |
| Switched Poles                                                                                                                                  | Double                                                                                                                                                                                           |                                                                                                                                                                                  |  |
| Current Rating                                                                                                                                  | 13 Amp                                                                                                                                                                                           |                                                                                                                                                                                  |  |
| Voltage                                                                                                                                         | 220/250V AC                                                                                                                                                                                      |                                                                                                                                                                                  |  |
| Maximum Load                                                                                                                                    | 13 Amp                                                                                                                                                                                           |                                                                                                                                                                                  |  |
| Mains Frequency                                                                                                                                 | 50Hz                                                                                                                                                                                             |                                                                                                                                                                                  |  |
| IP Rating                                                                                                                                       | IP2XD                                                                                                                                                                                            |                                                                                                                                                                                  |  |
| Contact Gap Minimum                                                                                                                             | 3mm                                                                                                                                                                                              |                                                                                                                                                                                  |  |
| Terminal Capacity 1                                                                                                                             | 3 x 2.5mm2                                                                                                                                                                                       | 3 x 2.5mm2                                                                                                                                                                       |  |
| Terminal Capacity 2                                                                                                                             | 2 x 4mm2 Multi Strand                                                                                                                                                                            |                                                                                                                                                                                  |  |
| Terminal Capacity 3                                                                                                                             | 1 x 6mm2                                                                                                                                                                                         |                                                                                                                                                                                  |  |
| Earth Terminal Capacity 1                                                                                                                       | 6 x 1mm2                                                                                                                                                                                         |                                                                                                                                                                                  |  |
| Earth Terminal Capacity 2                                                                                                                       | 5 x 1.5mm2                                                                                                                                                                                       |                                                                                                                                                                                  |  |
| Earth Terminal Capacity 3                                                                                                                       | 3 x 2.5mm2                                                                                                                                                                                       |                                                                                                                                                                                  |  |
| Earth Terminal Capacity 4                                                                                                                       | 2 x 4mm2 Multi-strand                                                                                                                                                                            |                                                                                                                                                                                  |  |
| Earth Terminal Capacity 5                                                                                                                       | 1 x 6mm2                                                                                                                                                                                         |                                                                                                                                                                                  |  |
| Product Class 1                                                                                                                                 | Must be earthed                                                                                                                                                                                  |                                                                                                                                                                                  |  |
| Ambient Operating Temperature                                                                                                                   | -5° to +40°C                                                                                                                                                                                     |                                                                                                                                                                                  |  |
| Recommended Location                                                                                                                            | Internal Use Only                                                                                                                                                                                |                                                                                                                                                                                  |  |
| Maximum Installation Altitude                                                                                                                   | 2000m                                                                                                                                                                                            |                                                                                                                                                                                  |  |
| Standard/Approval                                                                                                                               | BS 1363-4                                                                                                                                                                                        |                                                                                                                                                                                  |  |
| Patents and Trademarks                                                                                                                          | Linea is a Registered Trade Mark No 2398665 CFX is a Registered Trade Mark No 2398667 Patent No. GB 2383375B Linea-Duo CFX is a UK Registered Design Certificate No: R21 = 3021173 SS2 = 3021174 |                                                                                                                                                                                  |  |
| All products listed conform to current British or<br>European standard and the product information is<br>correct at the time of going to press. | All accessories are manufactured under an accredited BS EN ISO 9001 : 2015 Quality Management System.                                                                                            | It is the policy of the company to improve products as part of our development programme.  Therefore, we reserve the right to alter designs and dimensions without prior notice. |  |
|                                                                                                                                                 |                                                                                                                                                                                                  |                                                                                                                                                                                  |  |