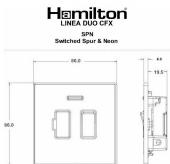

## **Dimensions**

|                                                                                                                                                 | Earth Live                                                                                                                                                                                       |                                                                                                                                                                                  |  |
|-------------------------------------------------------------------------------------------------------------------------------------------------|--------------------------------------------------------------------------------------------------------------------------------------------------------------------------------------------------|----------------------------------------------------------------------------------------------------------------------------------------------------------------------------------|--|
| Primary Range                                                                                                                                   | Linea-Duo CFX                                                                                                                                                                                    |                                                                                                                                                                                  |  |
| Insert Type                                                                                                                                     | 1 gang 13A Double Pole Fused Spur + Neon                                                                                                                                                         |                                                                                                                                                                                  |  |
| Plate Finish                                                                                                                                    | Linea-Duo CFX Satin Brass Frame/Satin Brass                                                                                                                                                      |                                                                                                                                                                                  |  |
| Insert Colour                                                                                                                                   | Satin Brass/Black                                                                                                                                                                                | Satin Brass/Black                                                                                                                                                                |  |
| EAN13 Barcode                                                                                                                                   | 5017504152925                                                                                                                                                                                    | 5017504152925                                                                                                                                                                    |  |
| Dimensions (Nominal)                                                                                                                            | Single: Height = 86.0mm Width = 86.0mm Depth = 4.0mm                                                                                                                                             |                                                                                                                                                                                  |  |
| Fixing Hole Centres                                                                                                                             | Box Fixing = 60.3mm Grid Fixing = CFX Clips                                                                                                                                                      |                                                                                                                                                                                  |  |
| Minimum Wall Box Depth                                                                                                                          | 35mm                                                                                                                                                                                             |                                                                                                                                                                                  |  |
| Switched Poles                                                                                                                                  | Double                                                                                                                                                                                           |                                                                                                                                                                                  |  |
| Current Rating                                                                                                                                  | 13 Amp                                                                                                                                                                                           |                                                                                                                                                                                  |  |
| Voltage                                                                                                                                         | 220/250V AC                                                                                                                                                                                      |                                                                                                                                                                                  |  |
| Maximum Load                                                                                                                                    | 13 Amp                                                                                                                                                                                           |                                                                                                                                                                                  |  |
| Mains Frequency                                                                                                                                 | 50Hz                                                                                                                                                                                             |                                                                                                                                                                                  |  |
| IP Rating                                                                                                                                       | IP2XD                                                                                                                                                                                            |                                                                                                                                                                                  |  |
| Contact Gap Minimum                                                                                                                             | 3mm                                                                                                                                                                                              |                                                                                                                                                                                  |  |
| Terminal Capacity 1                                                                                                                             | 3 x 2.5mm2                                                                                                                                                                                       | 3 x 2.5mm2                                                                                                                                                                       |  |
| Terminal Capacity 2                                                                                                                             | 2 x 4mm2 Multi Strand                                                                                                                                                                            |                                                                                                                                                                                  |  |
| Terminal Capacity 3                                                                                                                             | 1 x 6mm2                                                                                                                                                                                         |                                                                                                                                                                                  |  |
| Earth Terminal Capacity 1                                                                                                                       | 6 x 1mm2                                                                                                                                                                                         |                                                                                                                                                                                  |  |
| Earth Terminal Capacity 2                                                                                                                       | 5 x 1.5mm2                                                                                                                                                                                       |                                                                                                                                                                                  |  |
| Earth Terminal Capacity 3                                                                                                                       | 3 x 2.5mm2                                                                                                                                                                                       |                                                                                                                                                                                  |  |
| Earth Terminal Capacity 4                                                                                                                       | 2 x 4mm2 Multi-strand                                                                                                                                                                            |                                                                                                                                                                                  |  |
| Earth Terminal Capacity 5                                                                                                                       | 1 x 6mm2                                                                                                                                                                                         |                                                                                                                                                                                  |  |
| Product Class 1                                                                                                                                 | Must be earthed                                                                                                                                                                                  |                                                                                                                                                                                  |  |
| Ambient Operating Temperature                                                                                                                   | -5° to +40°C                                                                                                                                                                                     |                                                                                                                                                                                  |  |
| Recommended Location                                                                                                                            | Internal Use Only                                                                                                                                                                                |                                                                                                                                                                                  |  |
| Maximum Installation Altitude                                                                                                                   | 2000m                                                                                                                                                                                            |                                                                                                                                                                                  |  |
| Standard/Approval                                                                                                                               | BS 1363-4                                                                                                                                                                                        |                                                                                                                                                                                  |  |
| Patents and Trademarks                                                                                                                          | Linea is a Registered Trade Mark No 2398665 CFX is a Registered Trade Mark No 2398667 Patent No. GB 2383375B Linea-Duo CFX is a UK Registered Design Certificate No: R21 = 3021173 SS2 = 3021174 |                                                                                                                                                                                  |  |
| All products listed conform to current British or<br>European standard and the product information is<br>correct at the time of going to press. | All accessories are manufactured under an accredited BS EN ISO 9001 : 2015 Quality Management System.                                                                                            | It is the policy of the company to improve products as part of our development programme.  Therefore, we reserve the right to alter designs and dimensions without prior notice. |  |
|                                                                                                                                                 |                                                                                                                                                                                                  |                                                                                                                                                                                  |  |