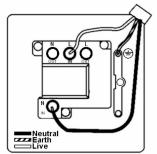

## LDSPNPB-SSW

Linea-Duo CFX Polished Brass Frame/Satin Steel Front 1 gang 13A Double Pole Fused Spur and Neon Polished Brass/White

Item Image

Dimensions

|                                                                                                                                                 | Live                                                                                                                                                                                             | DY DY                                                                                                                                                                            |
|-------------------------------------------------------------------------------------------------------------------------------------------------|--------------------------------------------------------------------------------------------------------------------------------------------------------------------------------------------------|----------------------------------------------------------------------------------------------------------------------------------------------------------------------------------|
|                                                                                                                                                 |                                                                                                                                                                                                  |                                                                                                                                                                                  |
| Primary Range                                                                                                                                   | Linea-Duo CFX                                                                                                                                                                                    |                                                                                                                                                                                  |
| Insert Type                                                                                                                                     | 1 gang 13A Double Pole Fused Spur + Neon                                                                                                                                                         |                                                                                                                                                                                  |
| Plate Finish                                                                                                                                    | Linea-Duo CFX Polished Brass Frame/Satin Steel                                                                                                                                                   |                                                                                                                                                                                  |
| Insert Colour                                                                                                                                   | Polished Brass/White                                                                                                                                                                             |                                                                                                                                                                                  |
| EAN13 Barcode                                                                                                                                   | 5017504143923                                                                                                                                                                                    |                                                                                                                                                                                  |
| Dimensions (Nominal)                                                                                                                            | Single: Height = 86.0mm Width = 86.0mm Depth = 4.0mm                                                                                                                                             |                                                                                                                                                                                  |
| Fixing Hole Centres                                                                                                                             | Box Fixing = 60.3mm Grid Fixing = CFX Clips                                                                                                                                                      |                                                                                                                                                                                  |
| Minimum Wall Box Depth                                                                                                                          | 35mm                                                                                                                                                                                             |                                                                                                                                                                                  |
| Switched Poles                                                                                                                                  | Double                                                                                                                                                                                           |                                                                                                                                                                                  |
| Current Rating                                                                                                                                  | 13 Amp                                                                                                                                                                                           |                                                                                                                                                                                  |
| Voltage                                                                                                                                         | 220/250V AC                                                                                                                                                                                      |                                                                                                                                                                                  |
| Maximum Load                                                                                                                                    | 13 Amp                                                                                                                                                                                           |                                                                                                                                                                                  |
| Mains Frequency                                                                                                                                 | 50Hz                                                                                                                                                                                             |                                                                                                                                                                                  |
| IP Rating                                                                                                                                       | IP2XD                                                                                                                                                                                            |                                                                                                                                                                                  |
| Contact Gap Minimum                                                                                                                             | 3mm                                                                                                                                                                                              |                                                                                                                                                                                  |
| Terminal Capacity 1                                                                                                                             | 3 x 2.5mm2                                                                                                                                                                                       |                                                                                                                                                                                  |
| Terminal Capacity 2                                                                                                                             | 2 x 4mm2 Multi Strand                                                                                                                                                                            |                                                                                                                                                                                  |
| Terminal Capacity 3                                                                                                                             | 1 x 6mm2                                                                                                                                                                                         |                                                                                                                                                                                  |
| Earth Terminal Capacity 1                                                                                                                       | 6 x 1mm2                                                                                                                                                                                         |                                                                                                                                                                                  |
| Earth Terminal Capacity 2                                                                                                                       | 5 x 1.5mm2                                                                                                                                                                                       |                                                                                                                                                                                  |
| Earth Terminal Capacity 3                                                                                                                       | 3 x 2.5mm2                                                                                                                                                                                       |                                                                                                                                                                                  |
| Earth Terminal Capacity 4                                                                                                                       | 2 x 4mm2 Multi-strand                                                                                                                                                                            |                                                                                                                                                                                  |
| Earth Terminal Capacity 5                                                                                                                       | 1 x 6mm2                                                                                                                                                                                         |                                                                                                                                                                                  |
| Product Class 1                                                                                                                                 | Must be earthed                                                                                                                                                                                  |                                                                                                                                                                                  |
| Ambient Operating Temperature                                                                                                                   | -5° to +40°C                                                                                                                                                                                     |                                                                                                                                                                                  |
| Recommended Location                                                                                                                            | Internal Use Only                                                                                                                                                                                |                                                                                                                                                                                  |
| Maximum Installation Altitude                                                                                                                   | 2000m                                                                                                                                                                                            |                                                                                                                                                                                  |
| Standard/Approval                                                                                                                               | BS 1363-4                                                                                                                                                                                        |                                                                                                                                                                                  |
| Patents and Trademarks                                                                                                                          | Linea is a Registered Trade Mark No 2398665 CFX is a Registered Trade Mark No 2398667 Patent No. GB 2383375B Linea-Duo CFX is a UK Registered Design Certificate No: R21 = 3021173 SS2 = 3021174 |                                                                                                                                                                                  |
| All products listed conform to current British or<br>European standard and the product information is<br>correct at the time of going to press. | All accessories are manufactured under an accredited BS EN ISO 9001 : 2015 Quality Management System.                                                                                            | It is the policy of the company to improve products as part of our development programme.  Therefore, we reserve the right to alter designs and dimensions without prior notice. |
| Illustrations and diagrams are reproduced within the limitations of reproduction and printing                                                   | Due to manufacturing processes we cannot guarantee an exact colour match and shadings of or certain fnishes                                                                                      | Correct as at 15 October 2018 08:22 AM<br>E&OE                                                                                                                                   |