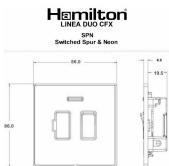

## LDSPNPB-SSW

Linea-Duo CFX Polished Brass Frame/Satin Steel Front 1 gang 13A Double Pole Fused Spur and Neon Polished Brass/White

Item Image

Dimensions

|                                                                                                                                                 | Live                                                                                                                                                                                             | DY DY                                                                                                                                                                            |
|-------------------------------------------------------------------------------------------------------------------------------------------------|--------------------------------------------------------------------------------------------------------------------------------------------------------------------------------------------------|----------------------------------------------------------------------------------------------------------------------------------------------------------------------------------|
|                                                                                                                                                 |                                                                                                                                                                                                  |                                                                                                                                                                                  |
| Primary Range                                                                                                                                   | Linea-Duo CFX                                                                                                                                                                                    |                                                                                                                                                                                  |
| Insert Type                                                                                                                                     | 1 gang 13A Double Pole Fused Spur + Neon                                                                                                                                                         |                                                                                                                                                                                  |
| Plate Finish                                                                                                                                    | Linea-Duo CFX Polished Brass Frame/Satin Steel                                                                                                                                                   |                                                                                                                                                                                  |
| Insert Colour                                                                                                                                   | Polished Brass/White                                                                                                                                                                             |                                                                                                                                                                                  |
| EAN13 Barcode                                                                                                                                   | 5017504143923                                                                                                                                                                                    |                                                                                                                                                                                  |
| Dimensions (Nominal)                                                                                                                            | Single: Height = 86.0mm Width = 86.0mm Depth = 4.0mm                                                                                                                                             |                                                                                                                                                                                  |
| Fixing Hole Centres                                                                                                                             | Box Fixing = 60.3mm Grid Fixing = CFX Clips                                                                                                                                                      |                                                                                                                                                                                  |
| Minimum Wall Box Depth                                                                                                                          | 35mm                                                                                                                                                                                             |                                                                                                                                                                                  |
| Switched Poles                                                                                                                                  | Double                                                                                                                                                                                           |                                                                                                                                                                                  |
| Current Rating                                                                                                                                  | 13 Amp                                                                                                                                                                                           |                                                                                                                                                                                  |
| Voltage                                                                                                                                         | 220/250V AC                                                                                                                                                                                      |                                                                                                                                                                                  |
| Maximum Load                                                                                                                                    | 13 Amp                                                                                                                                                                                           |                                                                                                                                                                                  |
| Mains Frequency                                                                                                                                 | 50Hz                                                                                                                                                                                             |                                                                                                                                                                                  |
| IP Rating                                                                                                                                       | IP2XD                                                                                                                                                                                            |                                                                                                                                                                                  |
| Contact Gap Minimum                                                                                                                             | 3mm                                                                                                                                                                                              |                                                                                                                                                                                  |
| Terminal Capacity 1                                                                                                                             | 3 x 2.5mm2                                                                                                                                                                                       |                                                                                                                                                                                  |
| Terminal Capacity 2                                                                                                                             | 2 x 4mm2 Multi Strand                                                                                                                                                                            |                                                                                                                                                                                  |
| Terminal Capacity 3                                                                                                                             | 1 x 6mm2                                                                                                                                                                                         |                                                                                                                                                                                  |
| Earth Terminal Capacity 1                                                                                                                       | 6 x 1mm2                                                                                                                                                                                         |                                                                                                                                                                                  |
| Earth Terminal Capacity 2                                                                                                                       | 5 x 1.5mm2                                                                                                                                                                                       |                                                                                                                                                                                  |
| Earth Terminal Capacity 3                                                                                                                       | 3 x 2.5mm2                                                                                                                                                                                       |                                                                                                                                                                                  |
| Earth Terminal Capacity 4                                                                                                                       | 2 x 4mm2 Multi-strand                                                                                                                                                                            |                                                                                                                                                                                  |
| Earth Terminal Capacity 5                                                                                                                       | 1 x 6mm2                                                                                                                                                                                         |                                                                                                                                                                                  |
| Product Class 1                                                                                                                                 | Must be earthed                                                                                                                                                                                  |                                                                                                                                                                                  |
| Ambient Operating Temperature                                                                                                                   | -5° to +40°C                                                                                                                                                                                     |                                                                                                                                                                                  |
| Recommended Location                                                                                                                            | Internal Use Only                                                                                                                                                                                |                                                                                                                                                                                  |
| Maximum Installation Altitude                                                                                                                   | 2000m                                                                                                                                                                                            |                                                                                                                                                                                  |
| Standard/Approval                                                                                                                               | BS 1363-4                                                                                                                                                                                        |                                                                                                                                                                                  |
| Patents and Trademarks                                                                                                                          | Linea is a Registered Trade Mark No 2398665 CFX is a Registered Trade Mark No 2398667 Patent No. GB 2383375B Linea-Duo CFX is a UK Registered Design Certificate No: R21 = 3021173 SS2 = 3021174 |                                                                                                                                                                                  |
| All products listed conform to current British or<br>European standard and the product information is<br>correct at the time of going to press. | All accessories are manufactured under an accredited BS EN ISO 9001 : 2015 Quality Management System.                                                                                            | It is the policy of the company to improve products as part of our development programme.  Therefore, we reserve the right to alter designs and dimensions without prior notice. |
| Illustrations and diagrams are reproduced within the limitations of reproduction and printing                                                   | Due to manufacturing processes we cannot guarantee an exact colour match and shadings of or certain fnishes                                                                                      | Correct as at 15 October 2018 08:22 AM<br>E&OE                                                                                                                                   |