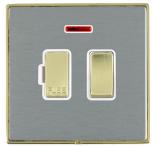

## LDSPNPB-SSW

Linea-Duo CFX Polished Brass Frame/Satin Steel Front 1 gang 13A Double Pole Fused Spur and Neon Polished Brass/White

Item Image

Dimensions

|                                                                                                                                                 | Live                                                                                                                                                                                             | DY DY                                                                                                                                                                            |
|-------------------------------------------------------------------------------------------------------------------------------------------------|--------------------------------------------------------------------------------------------------------------------------------------------------------------------------------------------------|----------------------------------------------------------------------------------------------------------------------------------------------------------------------------------|
|                                                                                                                                                 |                                                                                                                                                                                                  |                                                                                                                                                                                  |
| Primary Range                                                                                                                                   | Linea-Duo CFX                                                                                                                                                                                    |                                                                                                                                                                                  |
| Insert Type                                                                                                                                     | 1 gang 13A Double Pole Fused Spur + Neon                                                                                                                                                         |                                                                                                                                                                                  |
| Plate Finish                                                                                                                                    | Linea-Duo CFX Polished Brass Frame/Satin Steel                                                                                                                                                   |                                                                                                                                                                                  |
| Insert Colour                                                                                                                                   | Polished Brass/White                                                                                                                                                                             |                                                                                                                                                                                  |
| EAN13 Barcode                                                                                                                                   | 5017504143923                                                                                                                                                                                    |                                                                                                                                                                                  |
| Dimensions (Nominal)                                                                                                                            | Single: Height = 86.0mm Width = 86.0mm Depth = 4.0mm                                                                                                                                             |                                                                                                                                                                                  |
| Fixing Hole Centres                                                                                                                             | Box Fixing = 60.3mm Grid Fixing = CFX Clips                                                                                                                                                      |                                                                                                                                                                                  |
| Minimum Wall Box Depth                                                                                                                          | 35mm                                                                                                                                                                                             |                                                                                                                                                                                  |
| Switched Poles                                                                                                                                  | Double                                                                                                                                                                                           |                                                                                                                                                                                  |
| Current Rating                                                                                                                                  | 13 Amp                                                                                                                                                                                           |                                                                                                                                                                                  |
| Voltage                                                                                                                                         | 220/250V AC                                                                                                                                                                                      |                                                                                                                                                                                  |
| Maximum Load                                                                                                                                    | 13 Amp                                                                                                                                                                                           |                                                                                                                                                                                  |
| Mains Frequency                                                                                                                                 | 50Hz                                                                                                                                                                                             |                                                                                                                                                                                  |
| IP Rating                                                                                                                                       | IP2XD                                                                                                                                                                                            |                                                                                                                                                                                  |
| Contact Gap Minimum                                                                                                                             | 3mm                                                                                                                                                                                              |                                                                                                                                                                                  |
| Terminal Capacity 1                                                                                                                             | 3 x 2.5mm2                                                                                                                                                                                       |                                                                                                                                                                                  |
| Terminal Capacity 2                                                                                                                             | 2 x 4mm2 Multi Strand                                                                                                                                                                            |                                                                                                                                                                                  |
| Terminal Capacity 3                                                                                                                             | 1 x 6mm2                                                                                                                                                                                         |                                                                                                                                                                                  |
| Earth Terminal Capacity 1                                                                                                                       | 6 x 1mm2                                                                                                                                                                                         |                                                                                                                                                                                  |
| Earth Terminal Capacity 2                                                                                                                       | 5 x 1.5mm2                                                                                                                                                                                       |                                                                                                                                                                                  |
| Earth Terminal Capacity 3                                                                                                                       | 3 x 2.5mm2                                                                                                                                                                                       |                                                                                                                                                                                  |
| Earth Terminal Capacity 4                                                                                                                       | 2 x 4mm2 Multi-strand                                                                                                                                                                            |                                                                                                                                                                                  |
| Earth Terminal Capacity 5                                                                                                                       | 1 x 6mm2                                                                                                                                                                                         |                                                                                                                                                                                  |
| Product Class 1                                                                                                                                 | Must be earthed                                                                                                                                                                                  |                                                                                                                                                                                  |
| Ambient Operating Temperature                                                                                                                   | -5° to +40°C                                                                                                                                                                                     |                                                                                                                                                                                  |
| Recommended Location                                                                                                                            | Internal Use Only                                                                                                                                                                                |                                                                                                                                                                                  |
| Maximum Installation Altitude                                                                                                                   | 2000m                                                                                                                                                                                            |                                                                                                                                                                                  |
| Standard/Approval                                                                                                                               | BS 1363-4                                                                                                                                                                                        |                                                                                                                                                                                  |
| Patents and Trademarks                                                                                                                          | Linea is a Registered Trade Mark No 2398665 CFX is a Registered Trade Mark No 2398667 Patent No. GB 2383375B Linea-Duo CFX is a UK Registered Design Certificate No: R21 = 3021173 SS2 = 3021174 |                                                                                                                                                                                  |
| All products listed conform to current British or<br>European standard and the product information is<br>correct at the time of going to press. | All accessories are manufactured under an accredited BS EN ISO 9001 : 2015 Quality Management System.                                                                                            | It is the policy of the company to improve products as part of our development programme.  Therefore, we reserve the right to alter designs and dimensions without prior notice. |
| Illustrations and diagrams are reproduced within the limitations of reproduction and printing                                                   | Due to manufacturing processes we cannot guarantee an exact colour match and shadings of or certain fnishes                                                                                      | Correct as at 15 October 2018 08:22 AM<br>E&OE                                                                                                                                   |