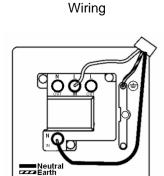

## **LDSPNPB-PBB**

Linea-Duo CFX Polished Brass Frame/Polished Brass Front 1 gang 13A Double Pole Fused Spur and Neon Polished Brass/Black

Item Image

**Dimensions** 

|                                                                                                                                                 | Ezza Earth Live                                                                                                                                                                                  |                                                                                                                                                                                  |
|-------------------------------------------------------------------------------------------------------------------------------------------------|--------------------------------------------------------------------------------------------------------------------------------------------------------------------------------------------------|----------------------------------------------------------------------------------------------------------------------------------------------------------------------------------|
| Primary Range                                                                                                                                   | Linea-Duo CFX                                                                                                                                                                                    |                                                                                                                                                                                  |
| Insert Type                                                                                                                                     | 1 gang 13A Double Pole Fused Spur + Neon                                                                                                                                                         |                                                                                                                                                                                  |
| Plate Finish                                                                                                                                    | Linea-Duo CFX Polished Brass Frame/Polished Brass                                                                                                                                                |                                                                                                                                                                                  |
| Insert Colour                                                                                                                                   | Polished Brass/Black                                                                                                                                                                             |                                                                                                                                                                                  |
| EAN13 Barcode                                                                                                                                   | 5017504102920                                                                                                                                                                                    |                                                                                                                                                                                  |
| Dimensions (Nominal)                                                                                                                            | Single: Height = 86.0mm Width = 86.0mm Depth = 4.0mm                                                                                                                                             |                                                                                                                                                                                  |
| Fixing Hole Centres                                                                                                                             | Box Fixing = 60.3mm Grid Fixing = CFX Clips                                                                                                                                                      |                                                                                                                                                                                  |
| Minimum Wall Box Depth                                                                                                                          | 35mm                                                                                                                                                                                             |                                                                                                                                                                                  |
| Switched Poles                                                                                                                                  | Double                                                                                                                                                                                           |                                                                                                                                                                                  |
| Current Rating                                                                                                                                  | 13 Amp                                                                                                                                                                                           |                                                                                                                                                                                  |
| Voltage                                                                                                                                         | 220/250V AC                                                                                                                                                                                      |                                                                                                                                                                                  |
| Maximum Load                                                                                                                                    | 13 Amp                                                                                                                                                                                           |                                                                                                                                                                                  |
| Mains Frequency                                                                                                                                 | 50Hz                                                                                                                                                                                             |                                                                                                                                                                                  |
| IP Rating                                                                                                                                       | IP2XD                                                                                                                                                                                            |                                                                                                                                                                                  |
| Contact Gap Minimum                                                                                                                             | 3mm                                                                                                                                                                                              |                                                                                                                                                                                  |
| Terminal Capacity 1                                                                                                                             | 3 x 2.5mm2                                                                                                                                                                                       |                                                                                                                                                                                  |
| Terminal Capacity 2                                                                                                                             | 2 x 4mm2 Multi Strand                                                                                                                                                                            |                                                                                                                                                                                  |
| Terminal Capacity 3                                                                                                                             | 1 x 6mm2                                                                                                                                                                                         |                                                                                                                                                                                  |
| Earth Terminal Capacity 1                                                                                                                       | 6 x 1mm2                                                                                                                                                                                         |                                                                                                                                                                                  |
| Earth Terminal Capacity 2                                                                                                                       | 5 x 1.5mm2                                                                                                                                                                                       |                                                                                                                                                                                  |
| Earth Terminal Capacity 3                                                                                                                       | 3 x 2.5mm2                                                                                                                                                                                       |                                                                                                                                                                                  |
| Earth Terminal Capacity 4                                                                                                                       | 2 x 4mm2 Multi-strand                                                                                                                                                                            |                                                                                                                                                                                  |
| Earth Terminal Capacity 5                                                                                                                       | 1 x 6mm2                                                                                                                                                                                         |                                                                                                                                                                                  |
| Product Class 1                                                                                                                                 | Must be earthed                                                                                                                                                                                  |                                                                                                                                                                                  |
| Ambient Operating Temperature                                                                                                                   | -5° to +40°C                                                                                                                                                                                     |                                                                                                                                                                                  |
| Recommended Location                                                                                                                            | Internal Use Only                                                                                                                                                                                |                                                                                                                                                                                  |
| Maximum Installation Altitude                                                                                                                   | 2000m                                                                                                                                                                                            |                                                                                                                                                                                  |
| Standard/Approval                                                                                                                               | BS 1363-4                                                                                                                                                                                        |                                                                                                                                                                                  |
| Patents and Trademarks                                                                                                                          | Linea is a Registered Trade Mark No 2398665 CFX is a Registered Trade Mark No 2398667 Patent No. GB 2383375B Linea-Duo CFX is a UK Registered Design Certificate No: R21 = 3021173 SS2 = 3021174 |                                                                                                                                                                                  |
| All products listed conform to current British or<br>European standard and the product information is<br>correct at the time of going to press. | All accessories are manufactured under an accredited BS EN ISO 9001 : 2015 Quality Management System.                                                                                            | It is the policy of the company to improve products as part of our development programme.  Therefore, we reserve the right to alter designs and dimensions without prior notice. |
| Illustrations and diagrams are reproduced within                                                                                                | Due to manufacturing processes we cannot                                                                                                                                                         | Correct as at 15 October 2018 08:22 AM                                                                                                                                           |