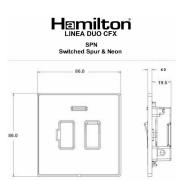

## **LDSPNPB-PBB**

Linea-Duo CFX Polished Brass Frame/Polished Brass Front 1 gang 13A Double Pole Fused Spur and Neon Polished Brass/Black

Item Image

**Dimensions** 

|                                                                                                                                                 | Ezza Earth Live                                                                                                                                                                                  |                                                                                                                                                                                  |
|-------------------------------------------------------------------------------------------------------------------------------------------------|--------------------------------------------------------------------------------------------------------------------------------------------------------------------------------------------------|----------------------------------------------------------------------------------------------------------------------------------------------------------------------------------|
| Primary Range                                                                                                                                   | Linea-Duo CFX                                                                                                                                                                                    |                                                                                                                                                                                  |
| Insert Type                                                                                                                                     | 1 gang 13A Double Pole Fused Spur + Neon                                                                                                                                                         |                                                                                                                                                                                  |
| Plate Finish                                                                                                                                    | Linea-Duo CFX Polished Brass Frame/Polished Brass                                                                                                                                                |                                                                                                                                                                                  |
| Insert Colour                                                                                                                                   | Polished Brass/Black                                                                                                                                                                             |                                                                                                                                                                                  |
| EAN13 Barcode                                                                                                                                   | 5017504102920                                                                                                                                                                                    |                                                                                                                                                                                  |
| Dimensions (Nominal)                                                                                                                            | Single: Height = 86.0mm Width = 86.0mm Depth = 4.0mm                                                                                                                                             |                                                                                                                                                                                  |
| Fixing Hole Centres                                                                                                                             | Box Fixing = 60.3mm Grid Fixing = CFX Clips                                                                                                                                                      |                                                                                                                                                                                  |
| Minimum Wall Box Depth                                                                                                                          | 35mm                                                                                                                                                                                             |                                                                                                                                                                                  |
| Switched Poles                                                                                                                                  | Double                                                                                                                                                                                           |                                                                                                                                                                                  |
| Current Rating                                                                                                                                  | 13 Amp                                                                                                                                                                                           |                                                                                                                                                                                  |
| Voltage                                                                                                                                         | 220/250V AC                                                                                                                                                                                      |                                                                                                                                                                                  |
| Maximum Load                                                                                                                                    | 13 Amp                                                                                                                                                                                           |                                                                                                                                                                                  |
| Mains Frequency                                                                                                                                 | 50Hz                                                                                                                                                                                             |                                                                                                                                                                                  |
| IP Rating                                                                                                                                       | IP2XD                                                                                                                                                                                            |                                                                                                                                                                                  |
| Contact Gap Minimum                                                                                                                             | 3mm                                                                                                                                                                                              |                                                                                                                                                                                  |
| Terminal Capacity 1                                                                                                                             | 3 x 2.5mm2                                                                                                                                                                                       |                                                                                                                                                                                  |
| Terminal Capacity 2                                                                                                                             | 2 x 4mm2 Multi Strand                                                                                                                                                                            |                                                                                                                                                                                  |
| Terminal Capacity 3                                                                                                                             | 1 x 6mm2                                                                                                                                                                                         |                                                                                                                                                                                  |
| Earth Terminal Capacity 1                                                                                                                       | 6 x 1mm2                                                                                                                                                                                         |                                                                                                                                                                                  |
| Earth Terminal Capacity 2                                                                                                                       | 5 x 1.5mm2                                                                                                                                                                                       |                                                                                                                                                                                  |
| Earth Terminal Capacity 3                                                                                                                       | 3 x 2.5mm2                                                                                                                                                                                       |                                                                                                                                                                                  |
| Earth Terminal Capacity 4                                                                                                                       | 2 x 4mm2 Multi-strand                                                                                                                                                                            |                                                                                                                                                                                  |
| Earth Terminal Capacity 5                                                                                                                       | 1 x 6mm2                                                                                                                                                                                         |                                                                                                                                                                                  |
| Product Class 1                                                                                                                                 | Must be earthed                                                                                                                                                                                  |                                                                                                                                                                                  |
| Ambient Operating Temperature                                                                                                                   | -5° to +40°C                                                                                                                                                                                     |                                                                                                                                                                                  |
| Recommended Location                                                                                                                            | Internal Use Only                                                                                                                                                                                |                                                                                                                                                                                  |
| Maximum Installation Altitude                                                                                                                   | 2000m                                                                                                                                                                                            |                                                                                                                                                                                  |
| Standard/Approval                                                                                                                               | BS 1363-4                                                                                                                                                                                        |                                                                                                                                                                                  |
| Patents and Trademarks                                                                                                                          | Linea is a Registered Trade Mark No 2398665 CFX is a Registered Trade Mark No 2398667 Patent No. GB 2383375B Linea-Duo CFX is a UK Registered Design Certificate No: R21 = 3021173 SS2 = 3021174 |                                                                                                                                                                                  |
| All products listed conform to current British or<br>European standard and the product information is<br>correct at the time of going to press. | All accessories are manufactured under an accredited BS EN ISO 9001 : 2015 Quality Management System.                                                                                            | It is the policy of the company to improve products as part of our development programme.  Therefore, we reserve the right to alter designs and dimensions without prior notice. |
| Illustrations and diagrams are reproduced within                                                                                                | Due to manufacturing processes we cannot                                                                                                                                                         | Correct as at 15 October 2018 08:22 AM                                                                                                                                           |