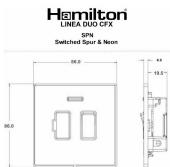

## **Dimensions**

|                                                                                                                                                 | Neutral ZZE Earth Live                                                                                                                                                                           | p x                                                                                                                                                                                      |
|-------------------------------------------------------------------------------------------------------------------------------------------------|--------------------------------------------------------------------------------------------------------------------------------------------------------------------------------------------------|------------------------------------------------------------------------------------------------------------------------------------------------------------------------------------------|
| Primary Range                                                                                                                                   | Linea-Duo CFX                                                                                                                                                                                    |                                                                                                                                                                                          |
| Insert Type                                                                                                                                     | 1 gang 13A Double Pole Fused Spur + Neon                                                                                                                                                         |                                                                                                                                                                                          |
| Plate Finish                                                                                                                                    | Linea-Duo CFX Polished Brass Frame/Bright Steel                                                                                                                                                  |                                                                                                                                                                                          |
|                                                                                                                                                 | Polished Brass/Black                                                                                                                                                                             |                                                                                                                                                                                          |
| Insert Colour                                                                                                                                   | 5017504132927                                                                                                                                                                                    |                                                                                                                                                                                          |
| EAN13 Barcode                                                                                                                                   |                                                                                                                                                                                                  |                                                                                                                                                                                          |
| Dimensions (Nominal)                                                                                                                            | Single: Height = 86.0mm Width = 86.0mm Depth = 4.0mm                                                                                                                                             |                                                                                                                                                                                          |
| Fixing Hole Centres                                                                                                                             | Box Fixing = 60.3mm Grid Fixing = CFX Clips                                                                                                                                                      |                                                                                                                                                                                          |
| Minimum Wall Box Depth                                                                                                                          | 35mm                                                                                                                                                                                             |                                                                                                                                                                                          |
| Switched Poles                                                                                                                                  | Double                                                                                                                                                                                           |                                                                                                                                                                                          |
| Current Rating                                                                                                                                  | 13 Amp                                                                                                                                                                                           |                                                                                                                                                                                          |
| Voltage                                                                                                                                         | 220/250V AC                                                                                                                                                                                      |                                                                                                                                                                                          |
| Maximum Load                                                                                                                                    | 13 Amp                                                                                                                                                                                           |                                                                                                                                                                                          |
| Mains Frequency                                                                                                                                 | 50Hz                                                                                                                                                                                             |                                                                                                                                                                                          |
| IP Rating                                                                                                                                       | IP2XD                                                                                                                                                                                            |                                                                                                                                                                                          |
| Contact Gap Minimum                                                                                                                             | 3mm                                                                                                                                                                                              |                                                                                                                                                                                          |
| Terminal Capacity 1                                                                                                                             | 3 x 2.5mm2                                                                                                                                                                                       |                                                                                                                                                                                          |
| Terminal Capacity 2                                                                                                                             | 2 x 4mm2 Multi Strand                                                                                                                                                                            |                                                                                                                                                                                          |
| Terminal Capacity 3                                                                                                                             | 1 x 6mm2                                                                                                                                                                                         |                                                                                                                                                                                          |
| Earth Terminal Capacity 1                                                                                                                       | 6 x 1mm2                                                                                                                                                                                         |                                                                                                                                                                                          |
| Earth Terminal Capacity 2                                                                                                                       | 5 x 1.5mm2                                                                                                                                                                                       |                                                                                                                                                                                          |
| Earth Terminal Capacity 3                                                                                                                       | 3 x 2.5mm2                                                                                                                                                                                       |                                                                                                                                                                                          |
| Earth Terminal Capacity 4                                                                                                                       | 2 x 4mm2 Multi-strand                                                                                                                                                                            |                                                                                                                                                                                          |
| Earth Terminal Capacity 5                                                                                                                       | 1 x 6mm2                                                                                                                                                                                         |                                                                                                                                                                                          |
| Product Class 1                                                                                                                                 | Must be earthed                                                                                                                                                                                  |                                                                                                                                                                                          |
| Ambient Operating Temperature                                                                                                                   | -5° to +40°C                                                                                                                                                                                     |                                                                                                                                                                                          |
| Recommended Location                                                                                                                            | Internal Use Only                                                                                                                                                                                |                                                                                                                                                                                          |
| Maximum Installation Altitude                                                                                                                   | 2000m                                                                                                                                                                                            |                                                                                                                                                                                          |
| Standard/Approval                                                                                                                               | BS 1363-4                                                                                                                                                                                        |                                                                                                                                                                                          |
| Patents and Trademarks                                                                                                                          | Linea is a Registered Trade Mark No 2398665 CFX is a Registered Trade Mark No 2398667 Patent No. GB 2383375B Linea-Duo CFX is a UK Registered Design Certificate No: R21 = 3021173 SS2 = 3021174 |                                                                                                                                                                                          |
| All products listed conform to current British or<br>European standard and the product information is<br>correct at the time of going to press. | All accessories are manufactured under an accredited BS EN ISO 9001 : 2015 Quality Management System.                                                                                            | It is the policy of the company to improve products<br>as part of our development programme.<br>Therefore, we reserve the right to alter designs<br>and dimensions without prior notice. |