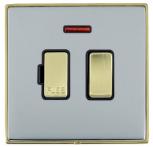

## LDSPNPB-BSB

Linea-Duo CFX Polished Brass Frame/Bright Steel Front 1 gang 13A Double Pole Fused Spur and Neon Polished Brass/Black

Item Image