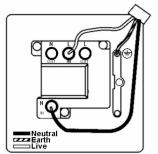

## **Dimensions**

|                                                                                                                                                 | Neutral ZZE Earth Live                                                                                                                                                                           | p x                                                                                                                                                                                      |
|-------------------------------------------------------------------------------------------------------------------------------------------------|--------------------------------------------------------------------------------------------------------------------------------------------------------------------------------------------------|------------------------------------------------------------------------------------------------------------------------------------------------------------------------------------------|
| Primary Range                                                                                                                                   | Linea-Duo CFX                                                                                                                                                                                    |                                                                                                                                                                                          |
| Insert Type                                                                                                                                     | 1 gang 13A Double Pole Fused Spur + Neon                                                                                                                                                         |                                                                                                                                                                                          |
| Plate Finish                                                                                                                                    | Linea-Duo CFX Polished Brass Frame/Bright Steel                                                                                                                                                  |                                                                                                                                                                                          |
|                                                                                                                                                 | Polished Brass/Black                                                                                                                                                                             |                                                                                                                                                                                          |
| Insert Colour                                                                                                                                   | 5017504132927                                                                                                                                                                                    |                                                                                                                                                                                          |
| EAN13 Barcode                                                                                                                                   |                                                                                                                                                                                                  |                                                                                                                                                                                          |
| Dimensions (Nominal)                                                                                                                            | Single: Height = 86.0mm Width = 86.0mm Depth = 4.0mm                                                                                                                                             |                                                                                                                                                                                          |
| Fixing Hole Centres                                                                                                                             | Box Fixing = 60.3mm Grid Fixing = CFX Clips                                                                                                                                                      |                                                                                                                                                                                          |
| Minimum Wall Box Depth                                                                                                                          | 35mm                                                                                                                                                                                             |                                                                                                                                                                                          |
| Switched Poles                                                                                                                                  | Double                                                                                                                                                                                           |                                                                                                                                                                                          |
| Current Rating                                                                                                                                  | 13 Amp                                                                                                                                                                                           |                                                                                                                                                                                          |
| Voltage                                                                                                                                         | 220/250V AC                                                                                                                                                                                      |                                                                                                                                                                                          |
| Maximum Load                                                                                                                                    | 13 Amp                                                                                                                                                                                           |                                                                                                                                                                                          |
| Mains Frequency                                                                                                                                 | 50Hz                                                                                                                                                                                             |                                                                                                                                                                                          |
| IP Rating                                                                                                                                       | IP2XD                                                                                                                                                                                            |                                                                                                                                                                                          |
| Contact Gap Minimum                                                                                                                             | 3mm                                                                                                                                                                                              |                                                                                                                                                                                          |
| Terminal Capacity 1                                                                                                                             | 3 x 2.5mm2                                                                                                                                                                                       |                                                                                                                                                                                          |
| Terminal Capacity 2                                                                                                                             | 2 x 4mm2 Multi Strand                                                                                                                                                                            |                                                                                                                                                                                          |
| Terminal Capacity 3                                                                                                                             | 1 x 6mm2                                                                                                                                                                                         |                                                                                                                                                                                          |
| Earth Terminal Capacity 1                                                                                                                       | 6 x 1mm2                                                                                                                                                                                         |                                                                                                                                                                                          |
| Earth Terminal Capacity 2                                                                                                                       | 5 x 1.5mm2                                                                                                                                                                                       |                                                                                                                                                                                          |
| Earth Terminal Capacity 3                                                                                                                       | 3 x 2.5mm2                                                                                                                                                                                       |                                                                                                                                                                                          |
| Earth Terminal Capacity 4                                                                                                                       | 2 x 4mm2 Multi-strand                                                                                                                                                                            |                                                                                                                                                                                          |
| Earth Terminal Capacity 5                                                                                                                       | 1 x 6mm2                                                                                                                                                                                         |                                                                                                                                                                                          |
| Product Class 1                                                                                                                                 | Must be earthed                                                                                                                                                                                  |                                                                                                                                                                                          |
| Ambient Operating Temperature                                                                                                                   | -5° to +40°C                                                                                                                                                                                     |                                                                                                                                                                                          |
| Recommended Location                                                                                                                            | Internal Use Only                                                                                                                                                                                |                                                                                                                                                                                          |
| Maximum Installation Altitude                                                                                                                   | 2000m                                                                                                                                                                                            |                                                                                                                                                                                          |
| Standard/Approval                                                                                                                               | BS 1363-4                                                                                                                                                                                        |                                                                                                                                                                                          |
| Patents and Trademarks                                                                                                                          | Linea is a Registered Trade Mark No 2398665 CFX is a Registered Trade Mark No 2398667 Patent No. GB 2383375B Linea-Duo CFX is a UK Registered Design Certificate No: R21 = 3021173 SS2 = 3021174 |                                                                                                                                                                                          |
| All products listed conform to current British or<br>European standard and the product information is<br>correct at the time of going to press. | All accessories are manufactured under an accredited BS EN ISO 9001 : 2015 Quality Management System.                                                                                            | It is the policy of the company to improve products<br>as part of our development programme.<br>Therefore, we reserve the right to alter designs<br>and dimensions without prior notice. |