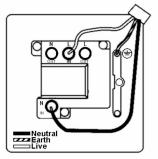

## **LDSPNPB-ABW**

Linea-Duo CFX Polished Brass Frame/Antique Brass Front 1 gang 13A Double Pole Fused Spur and Neon Polished Brass/White

Item Image

Wiring

**Dimensions** 

|                                                                                                                                                 | Neutral Earth Live                                                                                                                                                                               |                                                                                                                                                                                          |
|-------------------------------------------------------------------------------------------------------------------------------------------------|--------------------------------------------------------------------------------------------------------------------------------------------------------------------------------------------------|------------------------------------------------------------------------------------------------------------------------------------------------------------------------------------------|
| Primary Range                                                                                                                                   | Linea-Duo CFX                                                                                                                                                                                    |                                                                                                                                                                                          |
| Insert Type                                                                                                                                     | 1 gang 13A Double Pole Fused Spur + Neon                                                                                                                                                         |                                                                                                                                                                                          |
| Plate Finish                                                                                                                                    | Linea-Duo CFX Polished Brass Frame/Antique Brass                                                                                                                                                 |                                                                                                                                                                                          |
| Insert Colour                                                                                                                                   | Polished Brass/White                                                                                                                                                                             |                                                                                                                                                                                          |
| EAN13 Barcode                                                                                                                                   | 5017504123925                                                                                                                                                                                    |                                                                                                                                                                                          |
| Dimensions (Nominal)                                                                                                                            | Single: Height = 86.0mm Width = 86.0mm Depth = 4.0mm                                                                                                                                             |                                                                                                                                                                                          |
| Fixing Hole Centres                                                                                                                             | Box Fixing = 60.3mm Grid Fixing = CFX Clips                                                                                                                                                      |                                                                                                                                                                                          |
| Minimum Wall Box Depth                                                                                                                          | 35mm                                                                                                                                                                                             |                                                                                                                                                                                          |
| Switched Poles                                                                                                                                  | Double                                                                                                                                                                                           |                                                                                                                                                                                          |
| Current Rating                                                                                                                                  | 13 Amp                                                                                                                                                                                           |                                                                                                                                                                                          |
| Voltage                                                                                                                                         | 220/250V AC                                                                                                                                                                                      |                                                                                                                                                                                          |
| Maximum Load                                                                                                                                    | 13 Amp                                                                                                                                                                                           |                                                                                                                                                                                          |
| Mains Frequency                                                                                                                                 | 50Hz                                                                                                                                                                                             |                                                                                                                                                                                          |
| IP Rating                                                                                                                                       | IP2XD                                                                                                                                                                                            |                                                                                                                                                                                          |
| Contact Gap Minimum                                                                                                                             | 3mm                                                                                                                                                                                              |                                                                                                                                                                                          |
| Terminal Capacity 1                                                                                                                             | 3 x 2.5mm2                                                                                                                                                                                       |                                                                                                                                                                                          |
| Terminal Capacity 2                                                                                                                             | 2 x 4mm2 Multi Strand                                                                                                                                                                            |                                                                                                                                                                                          |
| Terminal Capacity 3                                                                                                                             | 1 x 6mm2                                                                                                                                                                                         |                                                                                                                                                                                          |
| Earth Terminal Capacity 1                                                                                                                       | 6 x 1mm2                                                                                                                                                                                         |                                                                                                                                                                                          |
| Earth Terminal Capacity 2                                                                                                                       | 5 x 1.5mm2                                                                                                                                                                                       |                                                                                                                                                                                          |
| Earth Terminal Capacity 3                                                                                                                       | 3 x 2.5mm2                                                                                                                                                                                       |                                                                                                                                                                                          |
| Earth Terminal Capacity 4                                                                                                                       | 2 x 4mm2 Multi-strand                                                                                                                                                                            |                                                                                                                                                                                          |
| Earth Terminal Capacity 5                                                                                                                       | 1 x 6mm2                                                                                                                                                                                         |                                                                                                                                                                                          |
| Product Class 1                                                                                                                                 | Must be earthed                                                                                                                                                                                  |                                                                                                                                                                                          |
| Ambient Operating Temperature                                                                                                                   | -5° to +40°C                                                                                                                                                                                     |                                                                                                                                                                                          |
| Recommended Location                                                                                                                            | Internal Use Only                                                                                                                                                                                |                                                                                                                                                                                          |
| Maximum Installation Altitude                                                                                                                   | 2000m                                                                                                                                                                                            |                                                                                                                                                                                          |
| Standard/Approval                                                                                                                               | BS 1363-4                                                                                                                                                                                        |                                                                                                                                                                                          |
| Patents and Trademarks                                                                                                                          | Linea is a Registered Trade Mark No 2398665 CFX is a Registered Trade Mark No 2398667 Patent No. GB 2383375B Linea-Duo CFX is a UK Registered Design Certificate No: R21 = 3021173 SS2 = 3021174 |                                                                                                                                                                                          |
| All products listed conform to current British or<br>European standard and the product information is<br>correct at the time of going to press. | All accessories are manufactured under an accredited BS EN ISO 9001 : 2015 Quality Management System.                                                                                            | It is the policy of the company to improve products<br>as part of our development programme.<br>Therefore, we reserve the right to alter designs<br>and dimensions without prior notice. |
| Illustrations and diagrams are reproduced within the limitations of reproduction and printing process and are not binding.                      | Due to manufacturing processes we cannot guarantee an exact colour match and shadings of of certain finishes.                                                                                    | Correct as at 15 October 2018 08:22 AM E&OE                                                                                                                                              |