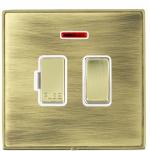

## **LDSPNPB-ABW**

Linea-Duo CFX Polished Brass Frame/Antique Brass Front 1 gang 13A Double Pole Fused Spur and Neon Polished Brass/White

Item Image

Wiring

**Dimensions** 

|                                                                                                                                                 | Neutral Earth Live                                                                                                                                                                               |                                                                                                                                                                                          |
|-------------------------------------------------------------------------------------------------------------------------------------------------|--------------------------------------------------------------------------------------------------------------------------------------------------------------------------------------------------|------------------------------------------------------------------------------------------------------------------------------------------------------------------------------------------|
| Primary Range                                                                                                                                   | Linea-Duo CFX                                                                                                                                                                                    |                                                                                                                                                                                          |
| Insert Type                                                                                                                                     | 1 gang 13A Double Pole Fused Spur + Neon                                                                                                                                                         |                                                                                                                                                                                          |
| Plate Finish                                                                                                                                    | Linea-Duo CFX Polished Brass Frame/Antique Brass                                                                                                                                                 |                                                                                                                                                                                          |
| Insert Colour                                                                                                                                   | Polished Brass/White                                                                                                                                                                             |                                                                                                                                                                                          |
| EAN13 Barcode                                                                                                                                   | 5017504123925                                                                                                                                                                                    |                                                                                                                                                                                          |
| Dimensions (Nominal)                                                                                                                            | Single: Height = 86.0mm Width = 86.0mm Depth = 4.0mm                                                                                                                                             |                                                                                                                                                                                          |
| Fixing Hole Centres                                                                                                                             | Box Fixing = 60.3mm Grid Fixing = CFX Clips                                                                                                                                                      |                                                                                                                                                                                          |
| Minimum Wall Box Depth                                                                                                                          | 35mm                                                                                                                                                                                             |                                                                                                                                                                                          |
| Switched Poles                                                                                                                                  | Double                                                                                                                                                                                           |                                                                                                                                                                                          |
| Current Rating                                                                                                                                  | 13 Amp                                                                                                                                                                                           |                                                                                                                                                                                          |
| Voltage                                                                                                                                         | 220/250V AC                                                                                                                                                                                      |                                                                                                                                                                                          |
| Maximum Load                                                                                                                                    | 13 Amp                                                                                                                                                                                           |                                                                                                                                                                                          |
| Mains Frequency                                                                                                                                 | 50Hz                                                                                                                                                                                             |                                                                                                                                                                                          |
| IP Rating                                                                                                                                       | IP2XD                                                                                                                                                                                            |                                                                                                                                                                                          |
| Contact Gap Minimum                                                                                                                             | 3mm                                                                                                                                                                                              |                                                                                                                                                                                          |
| Terminal Capacity 1                                                                                                                             | 3 x 2.5mm2                                                                                                                                                                                       |                                                                                                                                                                                          |
| Terminal Capacity 2                                                                                                                             | 2 x 4mm2 Multi Strand                                                                                                                                                                            |                                                                                                                                                                                          |
| Terminal Capacity 3                                                                                                                             | 1 x 6mm2                                                                                                                                                                                         |                                                                                                                                                                                          |
| Earth Terminal Capacity 1                                                                                                                       | 6 x 1mm2                                                                                                                                                                                         |                                                                                                                                                                                          |
| Earth Terminal Capacity 2                                                                                                                       | 5 x 1.5mm2                                                                                                                                                                                       |                                                                                                                                                                                          |
| Earth Terminal Capacity 3                                                                                                                       | 3 x 2.5mm2                                                                                                                                                                                       |                                                                                                                                                                                          |
| Earth Terminal Capacity 4                                                                                                                       | 2 x 4mm2 Multi-strand                                                                                                                                                                            |                                                                                                                                                                                          |
| Earth Terminal Capacity 5                                                                                                                       | 1 x 6mm2                                                                                                                                                                                         |                                                                                                                                                                                          |
| Product Class 1                                                                                                                                 | Must be earthed                                                                                                                                                                                  |                                                                                                                                                                                          |
| Ambient Operating Temperature                                                                                                                   | -5° to +40°C                                                                                                                                                                                     |                                                                                                                                                                                          |
| Recommended Location                                                                                                                            | Internal Use Only                                                                                                                                                                                |                                                                                                                                                                                          |
| Maximum Installation Altitude                                                                                                                   | 2000m                                                                                                                                                                                            |                                                                                                                                                                                          |
| Standard/Approval                                                                                                                               | BS 1363-4                                                                                                                                                                                        |                                                                                                                                                                                          |
| Patents and Trademarks                                                                                                                          | Linea is a Registered Trade Mark No 2398665 CFX is a Registered Trade Mark No 2398667 Patent No. GB 2383375B Linea-Duo CFX is a UK Registered Design Certificate No: R21 = 3021173 SS2 = 3021174 |                                                                                                                                                                                          |
| All products listed conform to current British or<br>European standard and the product information is<br>correct at the time of going to press. | All accessories are manufactured under an accredited BS EN ISO 9001 : 2015 Quality Management System.                                                                                            | It is the policy of the company to improve products<br>as part of our development programme.<br>Therefore, we reserve the right to alter designs<br>and dimensions without prior notice. |
| Illustrations and diagrams are reproduced within the limitations of reproduction and printing process and are not binding.                      | Due to manufacturing processes we cannot guarantee an exact colour match and shadings of of certain finishes.                                                                                    | Correct as at 15 October 2018 08:22 AM E&OE                                                                                                                                              |