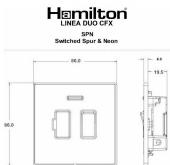

## **LDSPNPB-ABW**

Linea-Duo CFX Polished Brass Frame/Antique Brass Front 1 gang 13A Double Pole Fused Spur and Neon Polished Brass/White

Item Image

Wiring

**Dimensions** 

|                                                                                                                                                 | Neutral Earth Live                                                                                                                                                                               |                                                                                                                                                                                          |
|-------------------------------------------------------------------------------------------------------------------------------------------------|--------------------------------------------------------------------------------------------------------------------------------------------------------------------------------------------------|------------------------------------------------------------------------------------------------------------------------------------------------------------------------------------------|
| Primary Range                                                                                                                                   | Linea-Duo CFX                                                                                                                                                                                    |                                                                                                                                                                                          |
| Insert Type                                                                                                                                     | 1 gang 13A Double Pole Fused Spur + Neon                                                                                                                                                         |                                                                                                                                                                                          |
| Plate Finish                                                                                                                                    | Linea-Duo CFX Polished Brass Frame/Antique Brass                                                                                                                                                 |                                                                                                                                                                                          |
| Insert Colour                                                                                                                                   | Polished Brass/White                                                                                                                                                                             |                                                                                                                                                                                          |
| EAN13 Barcode                                                                                                                                   | 5017504123925                                                                                                                                                                                    |                                                                                                                                                                                          |
| Dimensions (Nominal)                                                                                                                            | Single: Height = 86.0mm Width = 86.0mm Depth = 4.0mm                                                                                                                                             |                                                                                                                                                                                          |
| Fixing Hole Centres                                                                                                                             | Box Fixing = 60.3mm Grid Fixing = CFX Clips                                                                                                                                                      |                                                                                                                                                                                          |
| Minimum Wall Box Depth                                                                                                                          | 35mm                                                                                                                                                                                             |                                                                                                                                                                                          |
| Switched Poles                                                                                                                                  | Double                                                                                                                                                                                           |                                                                                                                                                                                          |
| Current Rating                                                                                                                                  | 13 Amp                                                                                                                                                                                           |                                                                                                                                                                                          |
| Voltage                                                                                                                                         | 220/250V AC                                                                                                                                                                                      |                                                                                                                                                                                          |
| Maximum Load                                                                                                                                    | 13 Amp                                                                                                                                                                                           |                                                                                                                                                                                          |
| Mains Frequency                                                                                                                                 | 50Hz                                                                                                                                                                                             |                                                                                                                                                                                          |
| IP Rating                                                                                                                                       | IP2XD                                                                                                                                                                                            |                                                                                                                                                                                          |
| Contact Gap Minimum                                                                                                                             | 3mm                                                                                                                                                                                              |                                                                                                                                                                                          |
| Terminal Capacity 1                                                                                                                             | 3 x 2.5mm2                                                                                                                                                                                       |                                                                                                                                                                                          |
| Terminal Capacity 2                                                                                                                             | 2 x 4mm2 Multi Strand                                                                                                                                                                            |                                                                                                                                                                                          |
| Terminal Capacity 3                                                                                                                             | 1 x 6mm2                                                                                                                                                                                         |                                                                                                                                                                                          |
| Earth Terminal Capacity 1                                                                                                                       | 6 x 1mm2                                                                                                                                                                                         |                                                                                                                                                                                          |
| Earth Terminal Capacity 2                                                                                                                       | 5 x 1.5mm2                                                                                                                                                                                       |                                                                                                                                                                                          |
| Earth Terminal Capacity 3                                                                                                                       | 3 x 2.5mm2                                                                                                                                                                                       |                                                                                                                                                                                          |
| Earth Terminal Capacity 4                                                                                                                       | 2 x 4mm2 Multi-strand                                                                                                                                                                            |                                                                                                                                                                                          |
| Earth Terminal Capacity 5                                                                                                                       | 1 x 6mm2                                                                                                                                                                                         |                                                                                                                                                                                          |
| Product Class 1                                                                                                                                 | Must be earthed                                                                                                                                                                                  |                                                                                                                                                                                          |
| Ambient Operating Temperature                                                                                                                   | -5° to +40°C                                                                                                                                                                                     |                                                                                                                                                                                          |
| Recommended Location                                                                                                                            | Internal Use Only                                                                                                                                                                                |                                                                                                                                                                                          |
| Maximum Installation Altitude                                                                                                                   | 2000m                                                                                                                                                                                            |                                                                                                                                                                                          |
| Standard/Approval                                                                                                                               | BS 1363-4                                                                                                                                                                                        |                                                                                                                                                                                          |
| Patents and Trademarks                                                                                                                          | Linea is a Registered Trade Mark No 2398665 CFX is a Registered Trade Mark No 2398667 Patent No. GB 2383375B Linea-Duo CFX is a UK Registered Design Certificate No: R21 = 3021173 SS2 = 3021174 |                                                                                                                                                                                          |
| All products listed conform to current British or<br>European standard and the product information is<br>correct at the time of going to press. | All accessories are manufactured under an accredited BS EN ISO 9001 : 2015 Quality Management System.                                                                                            | It is the policy of the company to improve products<br>as part of our development programme.<br>Therefore, we reserve the right to alter designs<br>and dimensions without prior notice. |
| Illustrations and diagrams are reproduced within the limitations of reproduction and printing process and are not binding.                      | Due to manufacturing processes we cannot guarantee an exact colour match and shadings of of certain finishes.                                                                                    | Correct as at 15 October 2018 08:22 AM E&OE                                                                                                                                              |