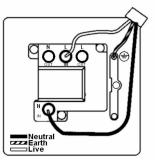

## LDSPNBC-SSB

Linea-Duo CFX Bright Chrome Frame/Satin Steel Front 1 gang 13A Double Pole Fused Spur and Neon Bright Chrome/Black

Item Image

|                                                                                                                                                 | Neutral Earth                                                                                                                                                                                    |                                                                                                                                                                                          |
|-------------------------------------------------------------------------------------------------------------------------------------------------|--------------------------------------------------------------------------------------------------------------------------------------------------------------------------------------------------|------------------------------------------------------------------------------------------------------------------------------------------------------------------------------------------|
| Primary Range                                                                                                                                   | Linea-Duo CFX                                                                                                                                                                                    |                                                                                                                                                                                          |
| Insert Type                                                                                                                                     | 1 gang 13A Double Pole Fused Spur + Neon                                                                                                                                                         |                                                                                                                                                                                          |
| Plate Finish                                                                                                                                    | Linea-Duo CFX Bright Chrome Frame/Satin Steel                                                                                                                                                    |                                                                                                                                                                                          |
| Insert Colour                                                                                                                                   | Bright Chrome/Black                                                                                                                                                                              |                                                                                                                                                                                          |
| EAN13 Barcode                                                                                                                                   | 5017504216924                                                                                                                                                                                    |                                                                                                                                                                                          |
| Dimensions (Nominal)                                                                                                                            | Single: Height = 86.0mm Width = 86.0mm Depth = 4.0mm                                                                                                                                             |                                                                                                                                                                                          |
| Fixing Hole Centres                                                                                                                             | Box Fixing = 60.3mm Grid Fixing = CFX Clips                                                                                                                                                      |                                                                                                                                                                                          |
| Minimum Wall Box Depth                                                                                                                          | 35mm                                                                                                                                                                                             |                                                                                                                                                                                          |
| Switched Poles                                                                                                                                  | Double                                                                                                                                                                                           |                                                                                                                                                                                          |
| Current Rating                                                                                                                                  | 13 Amp                                                                                                                                                                                           |                                                                                                                                                                                          |
| Voltage                                                                                                                                         | 220/250V AC                                                                                                                                                                                      |                                                                                                                                                                                          |
| Maximum Load                                                                                                                                    | 13 Amp                                                                                                                                                                                           |                                                                                                                                                                                          |
| Mains Frequency                                                                                                                                 | 50Hz                                                                                                                                                                                             |                                                                                                                                                                                          |
| IP Rating                                                                                                                                       | IP2XD                                                                                                                                                                                            |                                                                                                                                                                                          |
| Contact Gap Minimum                                                                                                                             | 3mm                                                                                                                                                                                              |                                                                                                                                                                                          |
| Terminal Capacity 1                                                                                                                             | 3 x 2.5mm2                                                                                                                                                                                       |                                                                                                                                                                                          |
| Terminal Capacity 2                                                                                                                             | 2 x 4mm2 Multi Strand                                                                                                                                                                            |                                                                                                                                                                                          |
| Terminal Capacity 3                                                                                                                             | 1 x 6mm2                                                                                                                                                                                         |                                                                                                                                                                                          |
| Earth Terminal Capacity 1                                                                                                                       | 6 x 1mm2                                                                                                                                                                                         |                                                                                                                                                                                          |
| Earth Terminal Capacity 2                                                                                                                       | 5 x 1.5mm2                                                                                                                                                                                       |                                                                                                                                                                                          |
| Earth Terminal Capacity 3                                                                                                                       | 3 x 2.5mm2                                                                                                                                                                                       |                                                                                                                                                                                          |
| Earth Terminal Capacity 4                                                                                                                       | 2 x 4mm2 Multi-strand                                                                                                                                                                            |                                                                                                                                                                                          |
| Earth Terminal Capacity 5                                                                                                                       | 1 x 6mm2                                                                                                                                                                                         |                                                                                                                                                                                          |
| Product Class 1                                                                                                                                 | Must be earthed                                                                                                                                                                                  |                                                                                                                                                                                          |
| Ambient Operating Temperature                                                                                                                   | -5° to +40°C                                                                                                                                                                                     |                                                                                                                                                                                          |
| Recommended Location                                                                                                                            | Internal Use Only                                                                                                                                                                                |                                                                                                                                                                                          |
| Maximum Installation Altitude                                                                                                                   | 2000m                                                                                                                                                                                            |                                                                                                                                                                                          |
| Standard/Approval                                                                                                                               | BS 1363-4                                                                                                                                                                                        |                                                                                                                                                                                          |
| Patents and Trademarks                                                                                                                          | Linea is a Registered Trade Mark No 2398665 CFX is a Registered Trade Mark No 2398667 Patent No. GB 2383375B Linea-Duo CFX is a UK Registered Design Certificate No: R21 = 3021173 SS2 = 3021174 |                                                                                                                                                                                          |
| All products listed conform to current British or<br>European standard and the product information is<br>correct at the time of going to press. | All accessories are manufactured under an accredited BS EN ISO 9001 : 2015 Quality Management System.                                                                                            | It is the policy of the company to improve products<br>as part of our development programme.<br>Therefore, we reserve the right to alter designs<br>and dimensions without prior notice. |
| Illustrations and diagrams are reproduced within the limitations of reproduction and printing process and are not binding.                      | Due to manufacturing processes we cannot guarantee an exact colour match and shadings of of certain finishes.                                                                                    | Correct as at 15 October 2018 08:22 AM E&OE                                                                                                                                              |