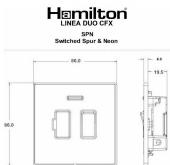

## LDSPNBC-SSB

Linea-Duo CFX Bright Chrome Frame/Satin Steel Front 1 gang 13A Double Pole Fused Spur and Neon Bright Chrome/Black

Item Image

|                                                                                                                                                 | Neutral Earth                                                                                                                                                                                    |                                                                                                                                                                                          |
|-------------------------------------------------------------------------------------------------------------------------------------------------|--------------------------------------------------------------------------------------------------------------------------------------------------------------------------------------------------|------------------------------------------------------------------------------------------------------------------------------------------------------------------------------------------|
| Primary Range                                                                                                                                   | Linea-Duo CFX                                                                                                                                                                                    |                                                                                                                                                                                          |
| Insert Type                                                                                                                                     | 1 gang 13A Double Pole Fused Spur + Neon                                                                                                                                                         |                                                                                                                                                                                          |
| Plate Finish                                                                                                                                    | Linea-Duo CFX Bright Chrome Frame/Satin Steel                                                                                                                                                    |                                                                                                                                                                                          |
| Insert Colour                                                                                                                                   | Bright Chrome/Black                                                                                                                                                                              |                                                                                                                                                                                          |
| EAN13 Barcode                                                                                                                                   | 5017504216924                                                                                                                                                                                    |                                                                                                                                                                                          |
| Dimensions (Nominal)                                                                                                                            | Single: Height = 86.0mm Width = 86.0mm Depth = 4.0mm                                                                                                                                             |                                                                                                                                                                                          |
| Fixing Hole Centres                                                                                                                             | Box Fixing = 60.3mm Grid Fixing = CFX Clips                                                                                                                                                      |                                                                                                                                                                                          |
| Minimum Wall Box Depth                                                                                                                          | 35mm                                                                                                                                                                                             |                                                                                                                                                                                          |
| Switched Poles                                                                                                                                  | Double                                                                                                                                                                                           |                                                                                                                                                                                          |
| Current Rating                                                                                                                                  | 13 Amp                                                                                                                                                                                           |                                                                                                                                                                                          |
| Voltage                                                                                                                                         | 220/250V AC                                                                                                                                                                                      |                                                                                                                                                                                          |
| Maximum Load                                                                                                                                    | 13 Amp                                                                                                                                                                                           |                                                                                                                                                                                          |
| Mains Frequency                                                                                                                                 | 50Hz                                                                                                                                                                                             |                                                                                                                                                                                          |
| IP Rating                                                                                                                                       | IP2XD                                                                                                                                                                                            |                                                                                                                                                                                          |
| Contact Gap Minimum                                                                                                                             | 3mm                                                                                                                                                                                              |                                                                                                                                                                                          |
| Terminal Capacity 1                                                                                                                             | 3 x 2.5mm2                                                                                                                                                                                       |                                                                                                                                                                                          |
| Terminal Capacity 2                                                                                                                             | 2 x 4mm2 Multi Strand                                                                                                                                                                            |                                                                                                                                                                                          |
| Terminal Capacity 3                                                                                                                             | 1 x 6mm2                                                                                                                                                                                         |                                                                                                                                                                                          |
| Earth Terminal Capacity 1                                                                                                                       | 6 x 1mm2                                                                                                                                                                                         |                                                                                                                                                                                          |
| Earth Terminal Capacity 2                                                                                                                       | 5 x 1.5mm2                                                                                                                                                                                       |                                                                                                                                                                                          |
| Earth Terminal Capacity 3                                                                                                                       | 3 x 2.5mm2                                                                                                                                                                                       |                                                                                                                                                                                          |
| Earth Terminal Capacity 4                                                                                                                       | 2 x 4mm2 Multi-strand                                                                                                                                                                            |                                                                                                                                                                                          |
| Earth Terminal Capacity 5                                                                                                                       | 1 x 6mm2                                                                                                                                                                                         |                                                                                                                                                                                          |
| Product Class 1                                                                                                                                 | Must be earthed                                                                                                                                                                                  |                                                                                                                                                                                          |
| Ambient Operating Temperature                                                                                                                   | -5° to +40°C                                                                                                                                                                                     |                                                                                                                                                                                          |
| Recommended Location                                                                                                                            | Internal Use Only                                                                                                                                                                                |                                                                                                                                                                                          |
| Maximum Installation Altitude                                                                                                                   | 2000m                                                                                                                                                                                            |                                                                                                                                                                                          |
| Standard/Approval                                                                                                                               | BS 1363-4                                                                                                                                                                                        |                                                                                                                                                                                          |
| Patents and Trademarks                                                                                                                          | Linea is a Registered Trade Mark No 2398665 CFX is a Registered Trade Mark No 2398667 Patent No. GB 2383375B Linea-Duo CFX is a UK Registered Design Certificate No: R21 = 3021173 SS2 = 3021174 |                                                                                                                                                                                          |
| All products listed conform to current British or<br>European standard and the product information is<br>correct at the time of going to press. | All accessories are manufactured under an accredited BS EN ISO 9001 : 2015 Quality Management System.                                                                                            | It is the policy of the company to improve products<br>as part of our development programme.<br>Therefore, we reserve the right to alter designs<br>and dimensions without prior notice. |
| Illustrations and diagrams are reproduced within the limitations of reproduction and printing process and are not binding.                      | Due to manufacturing processes we cannot guarantee an exact colour match and shadings of of certain finishes.                                                                                    | Correct as at 15 October 2018 08:22 AM E&OE                                                                                                                                              |