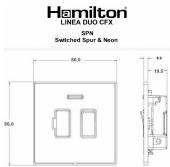

## **LDSPNAB-SBB**

Linea-Duo CFX Antique Brass Frame/Satin Brass Front 1 gang 13A Double Pole Fused Spur and Neon Antique Brass/Black

Item Image

Wiring

**Dimensions** 

|                                                                                                                                                 | Reutral Earth Live                                                                                                                                                                               |                                                                                                                                                                                          |
|-------------------------------------------------------------------------------------------------------------------------------------------------|--------------------------------------------------------------------------------------------------------------------------------------------------------------------------------------------------|------------------------------------------------------------------------------------------------------------------------------------------------------------------------------------------|
| Primary Range                                                                                                                                   | Linea-Duo CFX                                                                                                                                                                                    |                                                                                                                                                                                          |
| Insert Type                                                                                                                                     | 1 gang 13A Double Pole Fused Spur + Neon                                                                                                                                                         |                                                                                                                                                                                          |
| Plate Finish                                                                                                                                    | Linea-Duo CFX Antique Brass Frame/Satin Brass                                                                                                                                                    |                                                                                                                                                                                          |
| Insert Colour                                                                                                                                   | Antique Brass/Black                                                                                                                                                                              |                                                                                                                                                                                          |
| EAN13 Barcode                                                                                                                                   | 5017504172923                                                                                                                                                                                    |                                                                                                                                                                                          |
| Dimensions (Nominal)                                                                                                                            | Single: Height = 86.0mm Width = 86.0mm Depth = 4.0mm                                                                                                                                             |                                                                                                                                                                                          |
| Fixing Hole Centres                                                                                                                             | Box Fixing = 60.3mm Grid Fixing = CFX Clips                                                                                                                                                      |                                                                                                                                                                                          |
| Minimum Wall Box Depth                                                                                                                          | 35mm                                                                                                                                                                                             |                                                                                                                                                                                          |
| Switched Poles                                                                                                                                  | Double                                                                                                                                                                                           |                                                                                                                                                                                          |
| Current Rating                                                                                                                                  | 13 Amp                                                                                                                                                                                           |                                                                                                                                                                                          |
| Voltage                                                                                                                                         | 220/250V AC                                                                                                                                                                                      |                                                                                                                                                                                          |
| Maximum Load                                                                                                                                    | 13 Amp                                                                                                                                                                                           |                                                                                                                                                                                          |
| Mains Frequency                                                                                                                                 | 50Hz                                                                                                                                                                                             |                                                                                                                                                                                          |
| IP Rating                                                                                                                                       | IP2XD                                                                                                                                                                                            |                                                                                                                                                                                          |
| Contact Gap Minimum                                                                                                                             | 3mm                                                                                                                                                                                              |                                                                                                                                                                                          |
| Terminal Capacity 1                                                                                                                             | 3 x 2.5mm2                                                                                                                                                                                       |                                                                                                                                                                                          |
| Terminal Capacity 2                                                                                                                             | 2 x 4mm2 Multi Strand                                                                                                                                                                            |                                                                                                                                                                                          |
| Terminal Capacity 3                                                                                                                             | 1 x 6mm2                                                                                                                                                                                         |                                                                                                                                                                                          |
| Earth Terminal Capacity 1                                                                                                                       | 6 x 1mm2                                                                                                                                                                                         |                                                                                                                                                                                          |
| Earth Terminal Capacity 2                                                                                                                       | 5 x 1.5mm2                                                                                                                                                                                       |                                                                                                                                                                                          |
| Earth Terminal Capacity 3                                                                                                                       | 3 x 2.5mm2                                                                                                                                                                                       |                                                                                                                                                                                          |
| Earth Terminal Capacity 4                                                                                                                       | 2 x 4mm2 Multi-strand                                                                                                                                                                            |                                                                                                                                                                                          |
| Earth Terminal Capacity 5                                                                                                                       | 1 x 6mm2                                                                                                                                                                                         |                                                                                                                                                                                          |
| Product Class 1                                                                                                                                 | Must be earthed                                                                                                                                                                                  |                                                                                                                                                                                          |
| Ambient Operating Temperature                                                                                                                   | -5° to +40°C                                                                                                                                                                                     |                                                                                                                                                                                          |
| Recommended Location                                                                                                                            | Internal Use Only                                                                                                                                                                                |                                                                                                                                                                                          |
| Maximum Installation Altitude                                                                                                                   | 2000m                                                                                                                                                                                            |                                                                                                                                                                                          |
| Standard/Approval                                                                                                                               | BS 1363-4                                                                                                                                                                                        |                                                                                                                                                                                          |
| Patents and Trademarks                                                                                                                          | Linea is a Registered Trade Mark No 2398665 CFX is a Registered Trade Mark No 2398667 Patent No. GB 2383375B Linea-Duo CFX is a UK Registered Design Certificate No: R21 = 3021173 SS2 = 3021174 |                                                                                                                                                                                          |
| All products listed conform to current British or<br>European standard and the product information is<br>correct at the time of going to press. | All accessories are manufactured under an accredited BS EN ISO 9001 : 2015 Quality Management System.                                                                                            | It is the policy of the company to improve products<br>as part of our development programme.<br>Therefore, we reserve the right to alter designs<br>and dimensions without prior notice. |
| Illustrations and diagrams are reproduced within the limitations of reproduction and printing process and are not binding.                      | Due to manufacturing processes we cannot guarantee an exact colour match and shadings of of certain finishes.                                                                                    | Correct as at 15 October 2018 08:22 AM E&OE                                                                                                                                              |