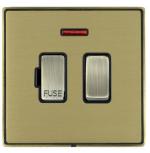

## **LDSPNAB-SBB**

Linea-Duo CFX Antique Brass Frame/Satin Brass Front 1 gang 13A Double Pole Fused Spur and Neon Antique Brass/Black

Item Image

Wiring

**Dimensions** 

|                                                                                                                                                 | Reutral Earth Live                                                                                                                                                                               |                                                                                                                                                                                          |
|-------------------------------------------------------------------------------------------------------------------------------------------------|--------------------------------------------------------------------------------------------------------------------------------------------------------------------------------------------------|------------------------------------------------------------------------------------------------------------------------------------------------------------------------------------------|
| Primary Range                                                                                                                                   | Linea-Duo CFX                                                                                                                                                                                    |                                                                                                                                                                                          |
| Insert Type                                                                                                                                     | 1 gang 13A Double Pole Fused Spur + Neon                                                                                                                                                         |                                                                                                                                                                                          |
| Plate Finish                                                                                                                                    | Linea-Duo CFX Antique Brass Frame/Satin Brass                                                                                                                                                    |                                                                                                                                                                                          |
| Insert Colour                                                                                                                                   | Antique Brass/Black                                                                                                                                                                              |                                                                                                                                                                                          |
| EAN13 Barcode                                                                                                                                   | 5017504172923                                                                                                                                                                                    |                                                                                                                                                                                          |
| Dimensions (Nominal)                                                                                                                            | Single: Height = 86.0mm Width = 86.0mm Depth = 4.0mm                                                                                                                                             |                                                                                                                                                                                          |
| Fixing Hole Centres                                                                                                                             | Box Fixing = 60.3mm Grid Fixing = CFX Clips                                                                                                                                                      |                                                                                                                                                                                          |
| Minimum Wall Box Depth                                                                                                                          | 35mm                                                                                                                                                                                             |                                                                                                                                                                                          |
| Switched Poles                                                                                                                                  | Double                                                                                                                                                                                           |                                                                                                                                                                                          |
| Current Rating                                                                                                                                  | 13 Amp                                                                                                                                                                                           |                                                                                                                                                                                          |
| Voltage                                                                                                                                         | 220/250V AC                                                                                                                                                                                      |                                                                                                                                                                                          |
| Maximum Load                                                                                                                                    | 13 Amp                                                                                                                                                                                           |                                                                                                                                                                                          |
| Mains Frequency                                                                                                                                 | 50Hz                                                                                                                                                                                             |                                                                                                                                                                                          |
| IP Rating                                                                                                                                       | IP2XD                                                                                                                                                                                            |                                                                                                                                                                                          |
| Contact Gap Minimum                                                                                                                             | 3mm                                                                                                                                                                                              |                                                                                                                                                                                          |
| Terminal Capacity 1                                                                                                                             | 3 x 2.5mm2                                                                                                                                                                                       |                                                                                                                                                                                          |
| Terminal Capacity 2                                                                                                                             | 2 x 4mm2 Multi Strand                                                                                                                                                                            |                                                                                                                                                                                          |
| Terminal Capacity 3                                                                                                                             | 1 x 6mm2                                                                                                                                                                                         |                                                                                                                                                                                          |
| Earth Terminal Capacity 1                                                                                                                       | 6 x 1mm2                                                                                                                                                                                         |                                                                                                                                                                                          |
| Earth Terminal Capacity 2                                                                                                                       | 5 x 1.5mm2                                                                                                                                                                                       |                                                                                                                                                                                          |
| Earth Terminal Capacity 3                                                                                                                       | 3 x 2.5mm2                                                                                                                                                                                       |                                                                                                                                                                                          |
| Earth Terminal Capacity 4                                                                                                                       | 2 x 4mm2 Multi-strand                                                                                                                                                                            |                                                                                                                                                                                          |
| Earth Terminal Capacity 5                                                                                                                       | 1 x 6mm2                                                                                                                                                                                         |                                                                                                                                                                                          |
| Product Class 1                                                                                                                                 | Must be earthed                                                                                                                                                                                  |                                                                                                                                                                                          |
| Ambient Operating Temperature                                                                                                                   | -5° to +40°C                                                                                                                                                                                     |                                                                                                                                                                                          |
| Recommended Location                                                                                                                            | Internal Use Only                                                                                                                                                                                |                                                                                                                                                                                          |
| Maximum Installation Altitude                                                                                                                   | 2000m                                                                                                                                                                                            |                                                                                                                                                                                          |
| Standard/Approval                                                                                                                               | BS 1363-4                                                                                                                                                                                        |                                                                                                                                                                                          |
| Patents and Trademarks                                                                                                                          | Linea is a Registered Trade Mark No 2398665 CFX is a Registered Trade Mark No 2398667 Patent No. GB 2383375B Linea-Duo CFX is a UK Registered Design Certificate No: R21 = 3021173 SS2 = 3021174 |                                                                                                                                                                                          |
| All products listed conform to current British or<br>European standard and the product information is<br>correct at the time of going to press. | All accessories are manufactured under an accredited BS EN ISO 9001 : 2015 Quality Management System.                                                                                            | It is the policy of the company to improve products<br>as part of our development programme.<br>Therefore, we reserve the right to alter designs<br>and dimensions without prior notice. |
| Illustrations and diagrams are reproduced within the limitations of reproduction and printing process and are not binding.                      | Due to manufacturing processes we cannot guarantee an exact colour match and shadings of of certain finishes.                                                                                    | Correct as at 15 October 2018 08:22 AM E&OE                                                                                                                                              |