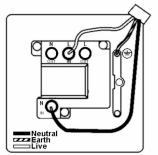

## **LDSPNAB-SBB**

Linea-Duo CFX Antique Brass Frame/Satin Brass Front 1 gang 13A Double Pole Fused Spur and Neon Antique Brass/Black

Item Image

Wiring

**Dimensions** 

|                                                                                                                                                 | Reutral Earth Live                                                                                                                                                                               |                                                                                                                                                                                          |
|-------------------------------------------------------------------------------------------------------------------------------------------------|--------------------------------------------------------------------------------------------------------------------------------------------------------------------------------------------------|------------------------------------------------------------------------------------------------------------------------------------------------------------------------------------------|
| Primary Range                                                                                                                                   | Linea-Duo CFX                                                                                                                                                                                    |                                                                                                                                                                                          |
| Insert Type                                                                                                                                     | 1 gang 13A Double Pole Fused Spur + Neon                                                                                                                                                         |                                                                                                                                                                                          |
| Plate Finish                                                                                                                                    | Linea-Duo CFX Antique Brass Frame/Satin Brass                                                                                                                                                    |                                                                                                                                                                                          |
| Insert Colour                                                                                                                                   | Antique Brass/Black                                                                                                                                                                              |                                                                                                                                                                                          |
| EAN13 Barcode                                                                                                                                   | 5017504172923                                                                                                                                                                                    |                                                                                                                                                                                          |
| Dimensions (Nominal)                                                                                                                            | Single: Height = 86.0mm Width = 86.0mm Depth = 4.0mm                                                                                                                                             |                                                                                                                                                                                          |
| Fixing Hole Centres                                                                                                                             | Box Fixing = 60.3mm Grid Fixing = CFX Clips                                                                                                                                                      |                                                                                                                                                                                          |
| Minimum Wall Box Depth                                                                                                                          | 35mm                                                                                                                                                                                             |                                                                                                                                                                                          |
| Switched Poles                                                                                                                                  | Double                                                                                                                                                                                           |                                                                                                                                                                                          |
| Current Rating                                                                                                                                  | 13 Amp                                                                                                                                                                                           |                                                                                                                                                                                          |
| Voltage                                                                                                                                         | 220/250V AC                                                                                                                                                                                      |                                                                                                                                                                                          |
| Maximum Load                                                                                                                                    | 13 Amp                                                                                                                                                                                           |                                                                                                                                                                                          |
| Mains Frequency                                                                                                                                 | 50Hz                                                                                                                                                                                             |                                                                                                                                                                                          |
| IP Rating                                                                                                                                       | IP2XD                                                                                                                                                                                            |                                                                                                                                                                                          |
| Contact Gap Minimum                                                                                                                             | 3mm                                                                                                                                                                                              |                                                                                                                                                                                          |
| Terminal Capacity 1                                                                                                                             | 3 x 2.5mm2                                                                                                                                                                                       |                                                                                                                                                                                          |
| Terminal Capacity 2                                                                                                                             | 2 x 4mm2 Multi Strand                                                                                                                                                                            |                                                                                                                                                                                          |
| Terminal Capacity 3                                                                                                                             | 1 x 6mm2                                                                                                                                                                                         |                                                                                                                                                                                          |
| Earth Terminal Capacity 1                                                                                                                       | 6 x 1mm2                                                                                                                                                                                         |                                                                                                                                                                                          |
| Earth Terminal Capacity 2                                                                                                                       | 5 x 1.5mm2                                                                                                                                                                                       |                                                                                                                                                                                          |
| Earth Terminal Capacity 3                                                                                                                       | 3 x 2.5mm2                                                                                                                                                                                       |                                                                                                                                                                                          |
| Earth Terminal Capacity 4                                                                                                                       | 2 x 4mm2 Multi-strand                                                                                                                                                                            |                                                                                                                                                                                          |
| Earth Terminal Capacity 5                                                                                                                       | 1 x 6mm2                                                                                                                                                                                         |                                                                                                                                                                                          |
| Product Class 1                                                                                                                                 | Must be earthed                                                                                                                                                                                  |                                                                                                                                                                                          |
| Ambient Operating Temperature                                                                                                                   | -5° to +40°C                                                                                                                                                                                     |                                                                                                                                                                                          |
| Recommended Location                                                                                                                            | Internal Use Only                                                                                                                                                                                |                                                                                                                                                                                          |
| Maximum Installation Altitude                                                                                                                   | 2000m                                                                                                                                                                                            |                                                                                                                                                                                          |
| Standard/Approval                                                                                                                               | BS 1363-4                                                                                                                                                                                        |                                                                                                                                                                                          |
| Patents and Trademarks                                                                                                                          | Linea is a Registered Trade Mark No 2398665 CFX is a Registered Trade Mark No 2398667 Patent No. GB 2383375B Linea-Duo CFX is a UK Registered Design Certificate No: R21 = 3021173 SS2 = 3021174 |                                                                                                                                                                                          |
| All products listed conform to current British or<br>European standard and the product information is<br>correct at the time of going to press. | All accessories are manufactured under an accredited BS EN ISO 9001 : 2015 Quality Management System.                                                                                            | It is the policy of the company to improve products<br>as part of our development programme.<br>Therefore, we reserve the right to alter designs<br>and dimensions without prior notice. |
| Illustrations and diagrams are reproduced within the limitations of reproduction and printing process and are not binding.                      | Due to manufacturing processes we cannot guarantee an exact colour match and shadings of of certain finishes.                                                                                    | Correct as at 15 October 2018 08:22 AM E&OE                                                                                                                                              |