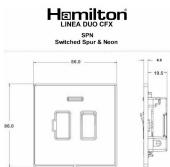

#### **Dimensions**

|                                                                                                                                                 | Earth Live                                                                                                                                                                                       |                                                                                                                                                                                          |  |
|-------------------------------------------------------------------------------------------------------------------------------------------------|--------------------------------------------------------------------------------------------------------------------------------------------------------------------------------------------------|------------------------------------------------------------------------------------------------------------------------------------------------------------------------------------------|--|
| Primary Range                                                                                                                                   | Linea-Duo CFX                                                                                                                                                                                    |                                                                                                                                                                                          |  |
| Insert Type                                                                                                                                     | 1 gang 13A Double Pole Fused Spur + Neon                                                                                                                                                         |                                                                                                                                                                                          |  |
| Plate Finish                                                                                                                                    | Linea-Duo CFX Antique Brass Frame/Antique Brass                                                                                                                                                  |                                                                                                                                                                                          |  |
| Insert Colour                                                                                                                                   | Antique Brass/Black                                                                                                                                                                              |                                                                                                                                                                                          |  |
| EAN13 Barcode                                                                                                                                   | 5017504182922                                                                                                                                                                                    |                                                                                                                                                                                          |  |
| Dimensions (Nominal)                                                                                                                            | Single: Height = 86.0mm Width = 86.0mm Depth = 4.0mm                                                                                                                                             |                                                                                                                                                                                          |  |
| Fixing Hole Centres                                                                                                                             | Box Fixing = 60.3mm Grid Fixing = CFX Clips                                                                                                                                                      |                                                                                                                                                                                          |  |
| Minimum Wall Box Depth                                                                                                                          | 35mm                                                                                                                                                                                             |                                                                                                                                                                                          |  |
| Switched Poles                                                                                                                                  | Double                                                                                                                                                                                           |                                                                                                                                                                                          |  |
| Current Rating                                                                                                                                  | 13 Amp                                                                                                                                                                                           |                                                                                                                                                                                          |  |
| Voltage                                                                                                                                         | 220/250V AC                                                                                                                                                                                      |                                                                                                                                                                                          |  |
| Maximum Load                                                                                                                                    | 13 Amp                                                                                                                                                                                           |                                                                                                                                                                                          |  |
| Mains Frequency                                                                                                                                 | 50Hz                                                                                                                                                                                             |                                                                                                                                                                                          |  |
| IP Rating                                                                                                                                       | IP2XD                                                                                                                                                                                            |                                                                                                                                                                                          |  |
| Contact Gap Minimum                                                                                                                             | 3mm                                                                                                                                                                                              |                                                                                                                                                                                          |  |
| Terminal Capacity 1                                                                                                                             | 3 x 2.5mm2                                                                                                                                                                                       | 3 x 2.5mm2                                                                                                                                                                               |  |
| Terminal Capacity 2                                                                                                                             | 2 x 4mm2 Multi Strand                                                                                                                                                                            |                                                                                                                                                                                          |  |
| Terminal Capacity 3                                                                                                                             | 1 x 6mm2                                                                                                                                                                                         |                                                                                                                                                                                          |  |
| Earth Terminal Capacity 1                                                                                                                       | 6 x 1mm2                                                                                                                                                                                         |                                                                                                                                                                                          |  |
| Earth Terminal Capacity 2                                                                                                                       | 5 x 1.5mm2                                                                                                                                                                                       |                                                                                                                                                                                          |  |
| Earth Terminal Capacity 3                                                                                                                       | 3 x 2.5mm2                                                                                                                                                                                       |                                                                                                                                                                                          |  |
| Earth Terminal Capacity 4                                                                                                                       | 2 x 4mm2 Multi-strand                                                                                                                                                                            |                                                                                                                                                                                          |  |
| Earth Terminal Capacity 5                                                                                                                       | 1 x 6mm2                                                                                                                                                                                         |                                                                                                                                                                                          |  |
| Product Class 1                                                                                                                                 | Must be earthed                                                                                                                                                                                  |                                                                                                                                                                                          |  |
| Ambient Operating Temperature                                                                                                                   | -5° to +40°C                                                                                                                                                                                     |                                                                                                                                                                                          |  |
| Recommended Location                                                                                                                            | Internal Use Only                                                                                                                                                                                |                                                                                                                                                                                          |  |
| Maximum Installation Altitude                                                                                                                   | 2000m                                                                                                                                                                                            |                                                                                                                                                                                          |  |
| Standard/Approval                                                                                                                               | BS 1363-4                                                                                                                                                                                        |                                                                                                                                                                                          |  |
| Patents and Trademarks                                                                                                                          | Linea is a Registered Trade Mark No 2398665 CFX is a Registered Trade Mark No 2398667 Patent No. GB 2383375B Linea-Duo CFX is a UK Registered Design Certificate No: R21 = 3021173 SS2 = 3021174 |                                                                                                                                                                                          |  |
| All products listed conform to current British or<br>European standard and the product information is<br>correct at the time of going to press. | All accessories are manufactured under an accredited BS EN ISO 9001 : 2015 Quality Management System.                                                                                            | It is the policy of the company to improve products<br>as part of our development programme.<br>Therefore, we reserve the right to alter designs<br>and dimensions without prior notice. |  |
|                                                                                                                                                 |                                                                                                                                                                                                  |                                                                                                                                                                                          |  |