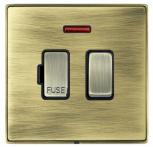

### **LDSPNAB-ABB**

Linea-Duo CFX Antique Brass Frame/Antique Brass Front 1 gang 13A Double Pole Fused Spur and Neon Antique Brass/Black

# Item Image