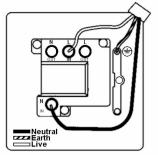

SL

## making connections beautifully

Wiring Accessories • Circuit Protection • Smart Lighting Control & Multi-room Audio

### **LDSPNAB-ABB**

Linea-Duo CFX Antique Brass Frame/Antique Brass Front 1 gang 13A Double Pole Fused Spur and Neon Antique Brass/Black

# Item Image



### Wiring



#### **Dimensions**



|                                                                                                                                                 | Earth Live                                                                                                                                                                                       |                                                                                                                                                                                          |  |
|-------------------------------------------------------------------------------------------------------------------------------------------------|-----------------------------------------------------------------------------------------------