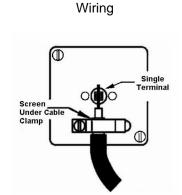

## **LDSATNSN-SSW**

Linea-Duo CFX Satin Nickel Frame/Satin Steel Front 1 gang Non-Isolated Satellite White

Item Image

| Primary Range                                                                                                                                   | Linea-Duo CFX                                                                                                                                                                                    |                                                                                                                                                                                          |
|-------------------------------------------------------------------------------------------------------------------------------------------------|--------------------------------------------------------------------------------------------------------------------------------------------------------------------------------------------------|------------------------------------------------------------------------------------------------------------------------------------------------------------------------------------------|
| Insert Type                                                                                                                                     | 1 gang Non-Isolated Satellite                                                                                                                                                                    |                                                                                                                                                                                          |
| Plate Finish                                                                                                                                    | Linea-Duo CFX Satin Nickel Frame/Satin Steel                                                                                                                                                     |                                                                                                                                                                                          |
| Insert Colour                                                                                                                                   | White                                                                                                                                                                                            |                                                                                                                                                                                          |
| EAN13 Barcode                                                                                                                                   | 5017504220662                                                                                                                                                                                    |                                                                                                                                                                                          |
| Dimensions (Nominal)                                                                                                                            | Single: Height = 86.0mm Width = 86.0mm Depth = 4.0mm                                                                                                                                             |                                                                                                                                                                                          |
| Fixing Hole Centres                                                                                                                             | Box Fixing = 60.3mm Grid Fixing = CFX Clips                                                                                                                                                      |                                                                                                                                                                                          |
| Minimum Wall Box Depth                                                                                                                          | 35mm                                                                                                                                                                                             |                                                                                                                                                                                          |
| Switched Poles                                                                                                                                  | N/A                                                                                                                                                                                              |                                                                                                                                                                                          |
| IP Rating                                                                                                                                       | IP2XD                                                                                                                                                                                            |                                                                                                                                                                                          |
| Contact Gap Minimum                                                                                                                             | N/A                                                                                                                                                                                              |                                                                                                                                                                                          |
| Earth Terminal Capacity 1                                                                                                                       | 5 x 1mm2                                                                                                                                                                                         |                                                                                                                                                                                          |
| Earth Terminal Capacity 2                                                                                                                       | 4 x 1.5mm2                                                                                                                                                                                       |                                                                                                                                                                                          |
| Earth Terminal Capacity 3                                                                                                                       | 3 x 2.5mm2                                                                                                                                                                                       |                                                                                                                                                                                          |
| Earth Terminal Capacity 4                                                                                                                       | 1 x 4mm2 Multi-strand                                                                                                                                                                            |                                                                                                                                                                                          |
| Earth Terminal Capacity 5                                                                                                                       | 1 x 6mm2                                                                                                                                                                                         |                                                                                                                                                                                          |
| Product Class 1                                                                                                                                 | Must be earthed (ref BS7671 415.2.1)                                                                                                                                                             |                                                                                                                                                                                          |
| Ambient Operating Temperature                                                                                                                   | -5° to +40°C                                                                                                                                                                                     |                                                                                                                                                                                          |
| Recommended Location                                                                                                                            | Internal Use Only                                                                                                                                                                                |                                                                                                                                                                                          |
| Maximum Installation Altitude                                                                                                                   | 2000m                                                                                                                                                                                            |                                                                                                                                                                                          |
| Patents and Trademarks                                                                                                                          | Linea is a Registered Trade Mark No 2398665 CFX is a Registered Trade Mark No 2398667 Patent No. GB 2383375B Linea-Duo CFX is a UK Registered Design Certificate No: R21 = 3021173 SS2 = 3021174 |                                                                                                                                                                                          |
| All products listed conform to current British or<br>European standard and the product information is<br>correct at the time of going to press. | All accessories are manufactured under an accredited BS EN ISO 9001 : 2015 Quality Management System.                                                                                            | It is the policy of the company to improve products<br>as part of our development programme.<br>Therefore, we reserve the right to alter designs<br>and dimensions without prior notice. |
| Illustrations and diagrams are reproduced within<br>the limitations of reproduction and printing<br>process and are not binding.                | Due to manufacturing processes we cannot guarantee an exact colour match and shadings of of certain finishes.                                                                                    | Correct as at 15 October 2018 08:21 AM<br>E&OE                                                                                                                                           |