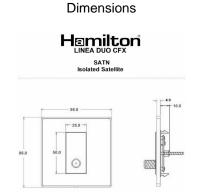

## **LDSATNSN-SSW**

Linea-Duo CFX Satin Nickel Frame/Satin Steel Front 1 gang Non-Isolated Satellite White

Item Image

| Primary Range                                                                                                                                   | Linea-Duo CFX                                                                                                                                                                                    |                                                                                                                                                                                          |
|-------------------------------------------------------------------------------------------------------------------------------------------------|--------------------------------------------------------------------------------------------------------------------------------------------------------------------------------------------------|------------------------------------------------------------------------------------------------------------------------------------------------------------------------------------------|
| Insert Type                                                                                                                                     | 1 gang Non-Isolated Satellite                                                                                                                                                                    |                                                                                                                                                                                          |
| Plate Finish                                                                                                                                    | Linea-Duo CFX Satin Nickel Frame/Satin Steel                                                                                                                                                     |                                                                                                                                                                                          |
| Insert Colour                                                                                                                                   | White                                                                                                                                                                                            |                                                                                                                                                                                          |
| EAN13 Barcode                                                                                                                                   | 5017504220662                                                                                                                                                                                    |                                                                                                                                                                                          |
| Dimensions (Nominal)                                                                                                                            | Single: Height = 86.0mm Width = 86.0mm Depth = 4.0mm                                                                                                                                             |                                                                                                                                                                                          |
| Fixing Hole Centres                                                                                                                             | Box Fixing = 60.3mm Grid Fixing = CFX Clips                                                                                                                                                      |                                                                                                                                                                                          |
| Minimum Wall Box Depth                                                                                                                          | 35mm                                                                                                                                                                                             |                                                                                                                                                                                          |
| Switched Poles                                                                                                                                  | N/A                                                                                                                                                                                              |                                                                                                                                                                                          |
| IP Rating                                                                                                                                       | IP2XD                                                                                                                                                                                            |                                                                                                                                                                                          |
| Contact Gap Minimum                                                                                                                             | N/A                                                                                                                                                                                              |                                                                                                                                                                                          |
| Earth Terminal Capacity 1                                                                                                                       | 5 x 1mm2                                                                                                                                                                                         |                                                                                                                                                                                          |
| Earth Terminal Capacity 2                                                                                                                       | 4 x 1.5mm2                                                                                                                                                                                       |                                                                                                                                                                                          |
| Earth Terminal Capacity 3                                                                                                                       | 3 x 2.5mm2                                                                                                                                                                                       |                                                                                                                                                                                          |
| Earth Terminal Capacity 4                                                                                                                       | 1 x 4mm2 Multi-strand                                                                                                                                                                            |                                                                                                                                                                                          |
| Earth Terminal Capacity 5                                                                                                                       | 1 x 6mm2                                                                                                                                                                                         |                                                                                                                                                                                          |
| Product Class 1                                                                                                                                 | Must be earthed (ref BS7671 415.2.1)                                                                                                                                                             |                                                                                                                                                                                          |
| Ambient Operating Temperature                                                                                                                   | -5° to +40°C                                                                                                                                                                                     |                                                                                                                                                                                          |
| Recommended Location                                                                                                                            | Internal Use Only                                                                                                                                                                                |                                                                                                                                                                                          |
| Maximum Installation Altitude                                                                                                                   | 2000m                                                                                                                                                                                            |                                                                                                                                                                                          |
| Patents and Trademarks                                                                                                                          | Linea is a Registered Trade Mark No 2398665 CFX is a Registered Trade Mark No 2398667 Patent No. GB 2383375B Linea-Duo CFX is a UK Registered Design Certificate No: R21 = 3021173 SS2 = 3021174 |                                                                                                                                                                                          |
| All products listed conform to current British or<br>European standard and the product information is<br>correct at the time of going to press. | All accessories are manufactured under an accredited BS EN ISO 9001 : 2015 Quality Management System.                                                                                            | It is the policy of the company to improve products<br>as part of our development programme.<br>Therefore, we reserve the right to alter designs<br>and dimensions without prior notice. |
| Illustrations and diagrams are reproduced within<br>the limitations of reproduction and printing<br>process and are not binding.                | Due to manufacturing processes we cannot guarantee an exact colour match and shadings of of certain finishes.                                                                                    | Correct as at 15 October 2018 08:21 AM<br>E&OE                                                                                                                                           |