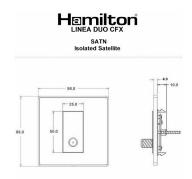

## **Dimensions**

| Primary Range                                                                                                                                   | Linea-Duo CFX                                                                                                                                                                                    |                                                                                                                                                                                          |
|-------------------------------------------------------------------------------------------------------------------------------------------------|--------------------------------------------------------------------------------------------------------------------------------------------------------------------------------------------------|------------------------------------------------------------------------------------------------------------------------------------------------------------------------------------------|
| Insert Type                                                                                                                                     | 1 gang Non-Isolated Satellite                                                                                                                                                                    |                                                                                                                                                                                          |
| Plate Finish                                                                                                                                    | Linea-Duo CFX Satin Nickel Frame/Bright Steel                                                                                                                                                    |                                                                                                                                                                                          |
| Insert Colour                                                                                                                                   | Black                                                                                                                                                                                            |                                                                                                                                                                                          |
| EAN13 Barcode                                                                                                                                   | 5017504301668                                                                                                                                                                                    |                                                                                                                                                                                          |
| Dimensions (Nominal)                                                                                                                            | Single: Height = 86.0mm Width = 86.0mm Depth = 4.0mm                                                                                                                                             |                                                                                                                                                                                          |
| Fixing Hole Centres                                                                                                                             | Box Fixing = 60.3mm Grid Fixing = CFX Clips                                                                                                                                                      |                                                                                                                                                                                          |
| Minimum Wall Box Depth                                                                                                                          | 35mm                                                                                                                                                                                             |                                                                                                                                                                                          |
| Switched Poles                                                                                                                                  | N/A                                                                                                                                                                                              |                                                                                                                                                                                          |
| IP Rating                                                                                                                                       | IP2XD                                                                                                                                                                                            |                                                                                                                                                                                          |
| Contact Gap Minimum                                                                                                                             | N/A                                                                                                                                                                                              |                                                                                                                                                                                          |
| Earth Terminal Capacity 1                                                                                                                       | 5 x 1mm2                                                                                                                                                                                         |                                                                                                                                                                                          |
| Earth Terminal Capacity 2                                                                                                                       | 4 x 1.5mm2                                                                                                                                                                                       |                                                                                                                                                                                          |
| Earth Terminal Capacity 3                                                                                                                       | 3 x 2.5mm2                                                                                                                                                                                       |                                                                                                                                                                                          |
| Earth Terminal Capacity 4                                                                                                                       | 1 x 4mm2 Multi-strand                                                                                                                                                                            |                                                                                                                                                                                          |
| Earth Terminal Capacity 5                                                                                                                       | 1 x 6mm2                                                                                                                                                                                         |                                                                                                                                                                                          |
| Product Class 1                                                                                                                                 | Must be earthed (ref BS7671 415.2.1)                                                                                                                                                             |                                                                                                                                                                                          |
| Ambient Operating Temperature                                                                                                                   | -5° to +40°C                                                                                                                                                                                     |                                                                                                                                                                                          |
| Recommended Location                                                                                                                            | Internal Use Only                                                                                                                                                                                |                                                                                                                                                                                          |
| Maximum Installation Altitude                                                                                                                   | 2000m                                                                                                                                                                                            |                                                                                                                                                                                          |
| Patents and Trademarks                                                                                                                          | Linea is a Registered Trade Mark No 2398665 CFX is a Registered Trade Mark No 2398667 Patent No. GB 2383375B Linea-Duo CFX is a UK Registered Design Certificate No: R21 = 3021173 SS2 = 3021174 |                                                                                                                                                                                          |
| All products listed conform to current British or<br>European standard and the product information is<br>correct at the time of going to press. | All accessories are manufactured under an accredited BS EN ISO 9001 : 2015 Quality Management System.                                                                                            | It is the policy of the company to improve products<br>as part of our development programme.<br>Therefore, we reserve the right to alter designs<br>and dimensions without prior notice. |
| Illustrations and diagrams are reproduced within<br>the limitations of reproduction and printing<br>process and are not binding.                | Due to manufacturing processes we cannot guarantee an exact colour match and shadings of of certain finishes.                                                                                    | Correct as at 15 October 2018 08:21 AM<br>E&OE                                                                                                                                           |