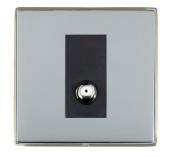

## **LDSATNSN-BSB**

Linea-Duo CFX Satin Nickel Frame/Bright Steel Front 1 gang Non-Isolated Satellite Black

## Item Image