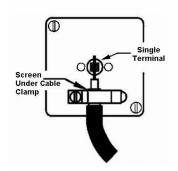

SL

making connections beautifully

Wiring Accessories • Circuit Protection • Smart Lighting Control & Multi-room Audio

## **LDSATNSN-BSB**

Linea-Duo CFX Satin Nickel Frame/Bright Steel Front 1 gang Non-Isolated Satellite Black

## Item Image



## Wiring



## **Dimensions**



| Primary Range                                                                                                                                   | Linea-Duo CFX                                                                                                                                                                                    |                                                                                                                                                                                          |
|-------------------------------------------------------------------------------------------------------------------------------------------------|----------------------------------------------------------------------------------------------------