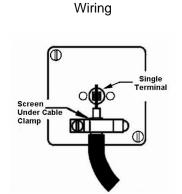

## **LDSATNSB-SBW**

Linea-Duo CFX Satin Brass Frame/Satin Brass Front 1 gang Non-Isolated Satellite White

Item Image

| Primary Range                                                                                                                                   | Linea-Duo CFX                                                                                                                                                                                    |                                                                                                                                                                                          |
|-------------------------------------------------------------------------------------------------------------------------------------------------|--------------------------------------------------------------------------------------------------------------------------------------------------------------------------------------------------|------------------------------------------------------------------------------------------------------------------------------------------------------------------------------------------|
| Insert Type                                                                                                                                     | 1 gang Non-Isolated Satellite                                                                                                                                                                    |                                                                                                                                                                                          |
| Plate Finish                                                                                                                                    | Linea-Duo CFX Satin Brass Frame/Satin Brass                                                                                                                                                      |                                                                                                                                                                                          |
| Insert Colour                                                                                                                                   | White                                                                                                                                                                                            |                                                                                                                                                                                          |
| EAN13 Barcode                                                                                                                                   | 5017504150662                                                                                                                                                                                    |                                                                                                                                                                                          |
| Dimensions (Nominal)                                                                                                                            | Single: Height = 86.0mm Width = 86.0mm Depth = 4.0mm                                                                                                                                             |                                                                                                                                                                                          |
| Fixing Hole Centres                                                                                                                             | Box Fixing = 60.3mm Grid Fixing = CFX Clips                                                                                                                                                      |                                                                                                                                                                                          |
| Minimum Wall Box Depth                                                                                                                          | 35mm                                                                                                                                                                                             |                                                                                                                                                                                          |
| Switched Poles                                                                                                                                  | N/A                                                                                                                                                                                              |                                                                                                                                                                                          |
| IP Rating                                                                                                                                       | IP2XD                                                                                                                                                                                            |                                                                                                                                                                                          |
| Contact Gap Minimum                                                                                                                             | N/A                                                                                                                                                                                              |                                                                                                                                                                                          |
| Earth Terminal Capacity 1                                                                                                                       | 5 x 1mm2                                                                                                                                                                                         |                                                                                                                                                                                          |
| Earth Terminal Capacity 2                                                                                                                       | 4 x 1.5mm2                                                                                                                                                                                       |                                                                                                                                                                                          |
| Earth Terminal Capacity 3                                                                                                                       | 3 x 2.5mm2                                                                                                                                                                                       |                                                                                                                                                                                          |
| Earth Terminal Capacity 4                                                                                                                       | 1 x 4mm2 Multi-strand                                                                                                                                                                            |                                                                                                                                                                                          |
| Earth Terminal Capacity 5                                                                                                                       | 1 x 6mm2                                                                                                                                                                                         |                                                                                                                                                                                          |
| Product Class 1                                                                                                                                 | Must be earthed (ref BS7671 415.2.1)                                                                                                                                                             |                                                                                                                                                                                          |
| Ambient Operating Temperature                                                                                                                   | -5° to +40°C                                                                                                                                                                                     |                                                                                                                                                                                          |
| Recommended Location                                                                                                                            | Internal Use Only                                                                                                                                                                                |                                                                                                                                                                                          |
| Maximum Installation Altitude                                                                                                                   | 2000m                                                                                                                                                                                            |                                                                                                                                                                                          |
| Patents and Trademarks                                                                                                                          | Linea is a Registered Trade Mark No 2398665 CFX is a Registered Trade Mark No 2398667 Patent No. GB 2383375B Linea-Duo CFX is a UK Registered Design Certificate No: R21 = 3021173 SS2 = 3021174 |                                                                                                                                                                                          |
| All products listed conform to current British or<br>European standard and the product information is<br>correct at the time of going to press. | All accessories are manufactured under an accredited BS EN ISO 9001 : 2015 Quality Management System.                                                                                            | It is the policy of the company to improve products<br>as part of our development programme.<br>Therefore, we reserve the right to alter designs<br>and dimensions without prior notice. |
| Illustrations and diagrams are reproduced within<br>the limitations of reproduction and printing<br>process and are not binding.                | Due to manufacturing processes we cannot guarantee an exact colour match and shadings of of certain finishes.                                                                                    | Correct as at 15 October 2018 08:21 AM<br>E&OE                                                                                                                                           |