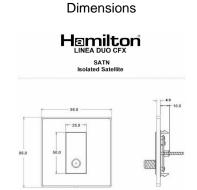

## **LDSATNSB-SBW**

Linea-Duo CFX Satin Brass Frame/Satin Brass Front 1 gang Non-Isolated Satellite White

Item Image

| Primary Range                                                                                                                                   | Linea-Duo CFX                                                                                                                                                                                    |                                                                                                                                                                                          |
|-------------------------------------------------------------------------------------------------------------------------------------------------|--------------------------------------------------------------------------------------------------------------------------------------------------------------------------------------------------|------------------------------------------------------------------------------------------------------------------------------------------------------------------------------------------|
| Insert Type                                                                                                                                     | 1 gang Non-Isolated Satellite                                                                                                                                                                    |                                                                                                                                                                                          |
| Plate Finish                                                                                                                                    | Linea-Duo CFX Satin Brass Frame/Satin Brass                                                                                                                                                      |                                                                                                                                                                                          |
| Insert Colour                                                                                                                                   | White                                                                                                                                                                                            |                                                                                                                                                                                          |
| EAN13 Barcode                                                                                                                                   | 5017504150662                                                                                                                                                                                    |                                                                                                                                                                                          |
| Dimensions (Nominal)                                                                                                                            | Single: Height = 86.0mm Width = 86.0mm Depth = 4.0mm                                                                                                                                             |                                                                                                                                                                                          |
| Fixing Hole Centres                                                                                                                             | Box Fixing = 60.3mm Grid Fixing = CFX Clips                                                                                                                                                      |                                                                                                                                                                                          |
| Minimum Wall Box Depth                                                                                                                          | 35mm                                                                                                                                                                                             |                                                                                                                                                                                          |
| Switched Poles                                                                                                                                  | N/A                                                                                                                                                                                              |                                                                                                                                                                                          |
| IP Rating                                                                                                                                       | IP2XD                                                                                                                                                                                            |                                                                                                                                                                                          |
| Contact Gap Minimum                                                                                                                             | N/A                                                                                                                                                                                              |                                                                                                                                                                                          |
| Earth Terminal Capacity 1                                                                                                                       | 5 x 1mm2                                                                                                                                                                                         |                                                                                                                                                                                          |
| Earth Terminal Capacity 2                                                                                                                       | 4 x 1.5mm2                                                                                                                                                                                       |                                                                                                                                                                                          |
| Earth Terminal Capacity 3                                                                                                                       | 3 x 2.5mm2                                                                                                                                                                                       |                                                                                                                                                                                          |
| Earth Terminal Capacity 4                                                                                                                       | 1 x 4mm2 Multi-strand                                                                                                                                                                            |                                                                                                                                                                                          |
| Earth Terminal Capacity 5                                                                                                                       | 1 x 6mm2                                                                                                                                                                                         |                                                                                                                                                                                          |
| Product Class 1                                                                                                                                 | Must be earthed (ref BS7671 415.2.1)                                                                                                                                                             |                                                                                                                                                                                          |
| Ambient Operating Temperature                                                                                                                   | -5° to +40°C                                                                                                                                                                                     |                                                                                                                                                                                          |
| Recommended Location                                                                                                                            | Internal Use Only                                                                                                                                                                                |                                                                                                                                                                                          |
| Maximum Installation Altitude                                                                                                                   | 2000m                                                                                                                                                                                            |                                                                                                                                                                                          |
| Patents and Trademarks                                                                                                                          | Linea is a Registered Trade Mark No 2398665 CFX is a Registered Trade Mark No 2398667 Patent No. GB 2383375B Linea-Duo CFX is a UK Registered Design Certificate No: R21 = 3021173 SS2 = 3021174 |                                                                                                                                                                                          |
| All products listed conform to current British or<br>European standard and the product information is<br>correct at the time of going to press. | All accessories are manufactured under an accredited BS EN ISO 9001 : 2015 Quality Management System.                                                                                            | It is the policy of the company to improve products<br>as part of our development programme.<br>Therefore, we reserve the right to alter designs<br>and dimensions without prior notice. |
| Illustrations and diagrams are reproduced within<br>the limitations of reproduction and printing<br>process and are not binding.                | Due to manufacturing processes we cannot guarantee an exact colour match and shadings of of certain finishes.                                                                                    | Correct as at 15 October 2018 08:21 AM<br>E&OE                                                                                                                                           |