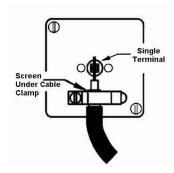

SL

making connections beautifully

Wiring Accessories • Circuit Protection • Smart Lighting Control & Multi-room Audio

## **LDSATNPB-SSB**

Linea-Duo CFX Polished Brass Frame/Satin Steel Front 1 gang Non-Isolated Satellite Black

## Item Image



## Wiring



## **Dimensions**



| Linea-Duo CFX                                                                                                                                                                                    |