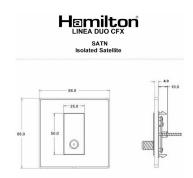

## **Dimensions**

| Linea-Duo CFX                                                                                                                                                                                    |                                                                                                                                                                                                                                                                                                                                                                                                                                                                                                                                                                                                                                   |
|--------------------------------------------------------------------------------------------------------------------------------------------------------------------------------------------------|-----------------------------------------------------------------------------------------------------------------------------------------------------------------------------------------------------------------------------------------------------------------------------------------------------------------------------------------------------------------------------------------------------------------------------------------------------------------------------------------------------------------------------------------------------------------------------------------------------------------------------------|
| 1 gang Non-Isolated Satellite                                                                                                                                                                    |                                                                                                                                                                                                                                                                                                                                                                                                                                                                                                                                                                                                                                   |
| Linea-Duo CFX Polished Brass Frame/Satin Steel                                                                                                                                                   |                                                                                                                                                                                                                                                                                                                                                                                                                                                                                                                                                                                                                                   |
| Black                                                                                                                                                                                            |                                                                                                                                                                                                                                                                                                                                                                                                                                                                                                                                                                                                                                   |
| 5017504141660                                                                                                                                                                                    |                                                                                                                                                                                                                                                                                                                                                                                                                                                                                                                                                                                                                                   |
| Single: Height = 86.0mm Width = 86.0mm Depth = 4.0mm                                                                                                                                             |                                                                                                                                                                                                                                                                                                                                                                                                                                                                                                                                                                                                                                   |
| Box Fixing = 60.3mm Grid Fixing = CFX Clips                                                                                                                                                      |                                                                                                                                                                                                                                                                                                                                                                                                                                                                                                                                                                                                                                   |
| 35mm                                                                                                                                                                                             |                                                                                                                                                                                                                                                                                                                                                                                                                                                                                                                                                                                                                                   |
| N/A                                                                                                                                                                                              |                                                                                                                                                                                                                                                                                                                                                                                                                                                                                                                                                                                                                                   |
| IP2XD                                                                                                                                                                                            |                                                                                                                                                                                                                                                                                                                                                                                                                                                                                                                                                                                                                                   |
| N/A                                                                                                                                                                                              |                                                                                                                                                                                                                                                                                                                                                                                                                                                                                                                                                                                                                                   |
| 5 x 1mm2                                                                                                                                                                                         |                                                                                                                                                                                                                                                                                                                                                                                                                                                                                                                                                                                                                                   |
| 4 x 1.5mm2                                                                                                                                                                                       |                                                                                                                                                                                                                                                                                                                                                                                                                                                                                                                                                                                                                                   |
| 3 x 2.5mm2                                                                                                                                                                                       |                                                                                                                                                                                                                                                                                                                                                                                                                                                                                                                                                                                                                                   |
| 1 x 4mm2 Multi-strand                                                                                                                                                                            |                                                                                                                                                                                                                                                                                                                                                                                                                                                                                                                                                                                                                                   |
| 1 x 6mm2                                                                                                                                                                                         |                                                                                                                                                                                                                                                                                                                                                                                                                                                                                                                                                                                                                                   |
| Must be earthed (ref BS7671 415.2.1)                                                                                                                                                             |                                                                                                                                                                                                                                                                                                                                                                                                                                                                                                                                                                                                                                   |
| -5° to +40°C                                                                                                                                                                                     |                                                                                                                                                                                                                                                                                                                                                                                                                                                                                                                                                                                                                                   |
| Internal Use Only                                                                                                                                                                                |                                                                                                                                                                                                                                                                                                                                                                                                                                                                                                                                                                                                                                   |
| 2000m                                                                                                                                                                                            |                                                                                                                                                                                                                                                                                                                                                                                                                                                                                                                                                                                                                                   |
| Linea is a Registered Trade Mark No 2398665 CFX is a Registered Trade Mark No 2398667 Patent No. GB 2383375B Linea-Duo CFX is a UK Registered Design Certificate No: R21 = 3021173 SS2 = 3021174 |                                                                                                                                                                                                                                                                                                                                                                                                                                                                                                                                                                                                                                   |
| All accessories are manufactured under an accredited BS EN ISO 9001 : 2015 Quality Management System.                                                                                            | It is the policy of the company to improve products as part of our development programme.  Therefore, we reserve the right to alter designs and dimensions without prior notice.                                                                                                                                                                                                                                                                                                                                                                                                                                                  |
| Due to manufacturing processes we cannot guarantee an exact colour match and shadings of of certain finishes.                                                                                    | Correct as at 15 October 2018 08:21 AM<br>E&OE                                                                                                                                                                                                                                                                                                                                                                                                                                                                                                                                                                                    |
|                                                                                                                                                                                                  | 1 gang Non-Isolated Satellite Linea-Duo CFX Polished Brass Frame/Satin Steel Black 5017504141660 Single: Height = 86.0mm Width = 86.0mm Depth = 4.0mm Box Fixing = 60.3mm Grid Fixing = CFX Clips 35mm N/A IP2XD N/A 5 x 1mm2 4 x 1.5mm2 3 x 2.5mm2 1 x 4mm2 Multi-strand 1 x 6mm2 Must be earthed (ref BS7671 415.2.1) -5° to +40°C Internal Use Only 2000m Linea is a Registered Trade Mark No 2398665 CFX is a Registered Trade Mark No 2398667 Patent No. GB Linea-Duo CFX is a UK Registered Design Certificate No: R2 All accessories are manufactured under an accredited BS EN ISO 9001 : 2015 Quality Management System. |