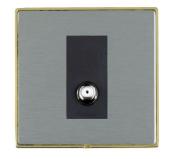

## **LDSATNPB-SSB**

Linea-Duo CFX Polished Brass Frame/Satin Steel Front 1 gang Non-Isolated Satellite Black

## Item Image