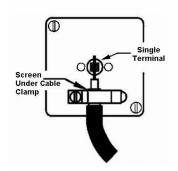

## **LDSATNBC-BKB**

Linea-Duo CFX Bright Chrome Frame/Black Nickel Front 1 gang Non-Isolated Satellite Black

Item Image

Wiring

**Dimensions** 

| Primary Range                                                                                                                                   | Linea-Duo CFX                                                                                                                                                                                    |                                                                                                                                                                                  |
|-------------------------------------------------------------------------------------------------------------------------------------------------|--------------------------------------------------------------------------------------------------------------------------------------------------------------------------------------------------|----------------------------------------------------------------------------------------------------------------------------------------------------------------------------------|
| Insert Type                                                                                                                                     | 1 gang Non-Isolated Satellite                                                                                                                                                                    |                                                                                                                                                                                  |
| Plate Finish                                                                                                                                    | Linea-Duo CFX Bright Chrome Frame/Black Nickel                                                                                                                                                   |                                                                                                                                                                                  |
| Insert Colour                                                                                                                                   | Black                                                                                                                                                                                            |                                                                                                                                                                                  |
| EAN13 Barcode                                                                                                                                   | 5017504091668                                                                                                                                                                                    |                                                                                                                                                                                  |
| Dimensions (Nominal)                                                                                                                            | Single: Height = 86.0mm Width = 86.0mm Depth = 4.0mm                                                                                                                                             |                                                                                                                                                                                  |
| Fixing Hole Centres                                                                                                                             | Box Fixing = 60.3mm Grid Fixing = CFX Clips                                                                                                                                                      |                                                                                                                                                                                  |
| Minimum Wall Box Depth                                                                                                                          | 35mm                                                                                                                                                                                             |                                                                                                                                                                                  |
| Switched Poles                                                                                                                                  | N/A                                                                                                                                                                                              |                                                                                                                                                                                  |
| IP Rating                                                                                                                                       | IP2XD                                                                                                                                                                                            |                                                                                                                                                                                  |
| Contact Gap Minimum                                                                                                                             | N/A                                                                                                                                                                                              |                                                                                                                                                                                  |
| Earth Terminal Capacity 1                                                                                                                       | 5 x 1mm2                                                                                                                                                                                         |                                                                                                                                                                                  |
| Earth Terminal Capacity 2                                                                                                                       | 4 x 1.5mm2                                                                                                                                                                                       |                                                                                                                                                                                  |
| Earth Terminal Capacity 3                                                                                                                       | 3 x 2.5mm2                                                                                                                                                                                       |                                                                                                                                                                                  |
| Earth Terminal Capacity 4                                                                                                                       | 1 x 4mm2 Multi-strand                                                                                                                                                                            |                                                                                                                                                                                  |
| Earth Terminal Capacity 5                                                                                                                       | 1 x 6mm2                                                                                                                                                                                         |                                                                                                                                                                                  |
| Product Class 1                                                                                                                                 | Must be earthed (ref BS7671 415.2.1)                                                                                                                                                             |                                                                                                                                                                                  |
| Ambient Operating Temperature                                                                                                                   | -5° to +40°C                                                                                                                                                                                     |                                                                                                                                                                                  |
| Recommended Location                                                                                                                            | Internal Use Only                                                                                                                                                                                |                                                                                                                                                                                  |
| Maximum Installation Altitude                                                                                                                   | 2000m                                                                                                                                                                                            |                                                                                                                                                                                  |
| Patents and Trademarks                                                                                                                          | Linea is a Registered Trade Mark No 2398665 CFX is a Registered Trade Mark No 2398667 Patent No. GB 2383375B Linea-Duo CFX is a UK Registered Design Certificate No: R21 = 3021173 SS2 = 3021174 |                                                                                                                                                                                  |
| All products listed conform to current British or<br>European standard and the product information is<br>correct at the time of going to press. | All accessories are manufactured under an accredited BS EN ISO 9001 : 2015 Quality Management System.                                                                                            | It is the policy of the company to improve products as part of our development programme.  Therefore, we reserve the right to alter designs and dimensions without prior notice. |
| Illustrations and diagrams are reproduced within the limitations of reproduction and printing process and are not binding.                      | Due to manufacturing processes we cannot guarantee an exact colour match and shadings of of certain finishes.                                                                                    | Correct as at 15 October 2018 08:21 AM<br>E&OE                                                                                                                                   |