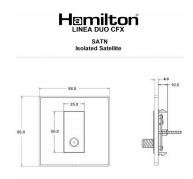

## **LDSATNBC-BKB**

Linea-Duo CFX Bright Chrome Frame/Black Nickel Front 1 gang Non-Isolated Satellite Black

Item Image

Wiring

**Dimensions** 

| Primary Range                                                                                                                                   | Linea-Duo CFX                                                                                                                                                                                    |                                                                                                                                                                                  |
|-------------------------------------------------------------------------------------------------------------------------------------------------|--------------------------------------------------------------------------------------------------------------------------------------------------------------------------------------------------|----------------------------------------------------------------------------------------------------------------------------------------------------------------------------------|
| Insert Type                                                                                                                                     | 1 gang Non-Isolated Satellite                                                                                                                                                                    |                                                                                                                                                                                  |
| Plate Finish                                                                                                                                    | Linea-Duo CFX Bright Chrome Frame/Black Nickel                                                                                                                                                   |                                                                                                                                                                                  |
| Insert Colour                                                                                                                                   | Black                                                                                                                                                                                            |                                                                                                                                                                                  |
| EAN13 Barcode                                                                                                                                   | 5017504091668                                                                                                                                                                                    |                                                                                                                                                                                  |
| Dimensions (Nominal)                                                                                                                            | Single: Height = 86.0mm Width = 86.0mm Depth = 4.0mm                                                                                                                                             |                                                                                                                                                                                  |
| Fixing Hole Centres                                                                                                                             | Box Fixing = 60.3mm Grid Fixing = CFX Clips                                                                                                                                                      |                                                                                                                                                                                  |
| Minimum Wall Box Depth                                                                                                                          | 35mm                                                                                                                                                                                             |                                                                                                                                                                                  |
| Switched Poles                                                                                                                                  | N/A                                                                                                                                                                                              |                                                                                                                                                                                  |
| IP Rating                                                                                                                                       | IP2XD                                                                                                                                                                                            |                                                                                                                                                                                  |
| Contact Gap Minimum                                                                                                                             | N/A                                                                                                                                                                                              |                                                                                                                                                                                  |
| Earth Terminal Capacity 1                                                                                                                       | 5 x 1mm2                                                                                                                                                                                         |                                                                                                                                                                                  |
| Earth Terminal Capacity 2                                                                                                                       | 4 x 1.5mm2                                                                                                                                                                                       |                                                                                                                                                                                  |
| Earth Terminal Capacity 3                                                                                                                       | 3 x 2.5mm2                                                                                                                                                                                       |                                                                                                                                                                                  |
| Earth Terminal Capacity 4                                                                                                                       | 1 x 4mm2 Multi-strand                                                                                                                                                                            |                                                                                                                                                                                  |
| Earth Terminal Capacity 5                                                                                                                       | 1 x 6mm2                                                                                                                                                                                         |                                                                                                                                                                                  |
| Product Class 1                                                                                                                                 | Must be earthed (ref BS7671 415.2.1)                                                                                                                                                             |                                                                                                                                                                                  |
| Ambient Operating Temperature                                                                                                                   | -5° to +40°C                                                                                                                                                                                     |                                                                                                                                                                                  |
| Recommended Location                                                                                                                            | Internal Use Only                                                                                                                                                                                |                                                                                                                                                                                  |
| Maximum Installation Altitude                                                                                                                   | 2000m                                                                                                                                                                                            |                                                                                                                                                                                  |
| Patents and Trademarks                                                                                                                          | Linea is a Registered Trade Mark No 2398665 CFX is a Registered Trade Mark No 2398667 Patent No. GB 2383375B Linea-Duo CFX is a UK Registered Design Certificate No: R21 = 3021173 SS2 = 3021174 |                                                                                                                                                                                  |
| All products listed conform to current British or<br>European standard and the product information is<br>correct at the time of going to press. | All accessories are manufactured under an accredited BS EN ISO 9001 : 2015 Quality Management System.                                                                                            | It is the policy of the company to improve products as part of our development programme.  Therefore, we reserve the right to alter designs and dimensions without prior notice. |
| Illustrations and diagrams are reproduced within the limitations of reproduction and printing process and are not binding.                      | Due to manufacturing processes we cannot guarantee an exact colour match and shadings of of certain finishes.                                                                                    | Correct as at 15 October 2018 08:21 AM<br>E&OE                                                                                                                                   |