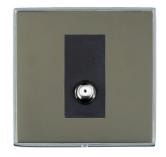

## **LDSATNBC-BKB**

Linea-Duo CFX Bright Chrome Frame/Black Nickel Front 1 gang Non-Isolated Satellite Black

Item Image

Wiring

**Dimensions** 

| Primary Range                                                                                                                                   | Linea-Duo CFX                                                                                                                                                                                    |                                                                                                                                                                                  |
|-------------------------------------------------------------------------------------------------------------------------------------------------|--------------------------------------------------------------------------------------------------------------------------------------------------------------------------------------------------|----------------------------------------------------------------------------------------------------------------------------------------------------------------------------------|
| Insert Type                                                                                                                                     | 1 gang Non-Isolated Satellite                                                                                                                                                                    |                                                                                                                                                                                  |
| Plate Finish                                                                                                                                    | Linea-Duo CFX Bright Chrome Frame/Black Nickel                                                                                                                                                   |                                                                                                                                                                                  |
| Insert Colour                                                                                                                                   | Black                                                                                                                                                                                            |                                                                                                                                                                                  |
| EAN13 Barcode                                                                                                                                   | 5017504091668                                                                                                                                                                                    |                                                                                                                                                                                  |
| Dimensions (Nominal)                                                                                                                            | Single: Height = 86.0mm Width = 86.0mm Depth = 4.0mm                                                                                                                                             |                                                                                                                                                                                  |
| Fixing Hole Centres                                                                                                                             | Box Fixing = 60.3mm Grid Fixing = CFX Clips                                                                                                                                                      |                                                                                                                                                                                  |
| Minimum Wall Box Depth                                                                                                                          | 35mm                                                                                                                                                                                             |                                                                                                                                                                                  |
| Switched Poles                                                                                                                                  | N/A                                                                                                                                                                                              |                                                                                                                                                                                  |
| IP Rating                                                                                                                                       | IP2XD                                                                                                                                                                                            |                                                                                                                                                                                  |
| Contact Gap Minimum                                                                                                                             | N/A                                                                                                                                                                                              |                                                                                                                                                                                  |
| Earth Terminal Capacity 1                                                                                                                       | 5 x 1mm2                                                                                                                                                                                         |                                                                                                                                                                                  |
| Earth Terminal Capacity 2                                                                                                                       | 4 x 1.5mm2                                                                                                                                                                                       |                                                                                                                                                                                  |
| Earth Terminal Capacity 3                                                                                                                       | 3 x 2.5mm2                                                                                                                                                                                       |                                                                                                                                                                                  |
| Earth Terminal Capacity 4                                                                                                                       | 1 x 4mm2 Multi-strand                                                                                                                                                                            |                                                                                                                                                                                  |
| Earth Terminal Capacity 5                                                                                                                       | 1 x 6mm2                                                                                                                                                                                         |                                                                                                                                                                                  |
| Product Class 1                                                                                                                                 | Must be earthed (ref BS7671 415.2.1)                                                                                                                                                             |                                                                                                                                                                                  |
| Ambient Operating Temperature                                                                                                                   | -5° to +40°C                                                                                                                                                                                     |                                                                                                                                                                                  |
| Recommended Location                                                                                                                            | Internal Use Only                                                                                                                                                                                |                                                                                                                                                                                  |
| Maximum Installation Altitude                                                                                                                   | 2000m                                                                                                                                                                                            |                                                                                                                                                                                  |
| Patents and Trademarks                                                                                                                          | Linea is a Registered Trade Mark No 2398665 CFX is a Registered Trade Mark No 2398667 Patent No. GB 2383375B Linea-Duo CFX is a UK Registered Design Certificate No: R21 = 3021173 SS2 = 3021174 |                                                                                                                                                                                  |
| All products listed conform to current British or<br>European standard and the product information is<br>correct at the time of going to press. | All accessories are manufactured under an accredited BS EN ISO 9001 : 2015 Quality Management System.                                                                                            | It is the policy of the company to improve products as part of our development programme.  Therefore, we reserve the right to alter designs and dimensions without prior notice. |
| Illustrations and diagrams are reproduced within the limitations of reproduction and printing process and are not binding.                      | Due to manufacturing processes we cannot guarantee an exact colour match and shadings of of certain finishes.                                                                                    | Correct as at 15 October 2018 08:21 AM<br>E&OE                                                                                                                                   |