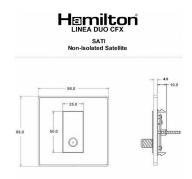

#### **Dimensions**

| Primary Range                                                                                                                                   | Linea-Duo CFX                                                                                                                                                                                    |                                                                                                                                                                                  |
|-------------------------------------------------------------------------------------------------------------------------------------------------|--------------------------------------------------------------------------------------------------------------------------------------------------------------------------------------------------|----------------------------------------------------------------------------------------------------------------------------------------------------------------------------------|
| Insert Type                                                                                                                                     | 1 gang Isolated Satellite                                                                                                                                                                        |                                                                                                                                                                                  |
| Plate Finish                                                                                                                                    | Linea-Duo CFX Polished Brass Frame/Satin Steel                                                                                                                                                   |                                                                                                                                                                                  |
| Insert Colour                                                                                                                                   | Black                                                                                                                                                                                            |                                                                                                                                                                                  |
| EAN13 Barcode                                                                                                                                   | 5017504141677                                                                                                                                                                                    |                                                                                                                                                                                  |
| Dimensions (Nominal)                                                                                                                            | Single: Height = 86.0mm Width = 86.0mm Depth = 4.0mm                                                                                                                                             |                                                                                                                                                                                  |
| Fixing Hole Centres                                                                                                                             | Box Fixing = 60.3mm Grid Fixing = CFX Clips                                                                                                                                                      |                                                                                                                                                                                  |
| Minimum Wall Box Depth                                                                                                                          | 35mm                                                                                                                                                                                             |                                                                                                                                                                                  |
| Switched Poles                                                                                                                                  | N/A                                                                                                                                                                                              |                                                                                                                                                                                  |
| IP Rating                                                                                                                                       | IP2XD                                                                                                                                                                                            |                                                                                                                                                                                  |
| Contact Gap Minimum                                                                                                                             | N/A                                                                                                                                                                                              |                                                                                                                                                                                  |
| Earth Terminal Capacity 1                                                                                                                       | 5 x 1mm2                                                                                                                                                                                         |                                                                                                                                                                                  |
| Earth Terminal Capacity 2                                                                                                                       | 4 x 1.5mm2                                                                                                                                                                                       |                                                                                                                                                                                  |
| Earth Terminal Capacity 3                                                                                                                       | 3 x 2.5mm2                                                                                                                                                                                       |                                                                                                                                                                                  |
| Earth Terminal Capacity 4                                                                                                                       | 1 x 4mm2 Multi-strand                                                                                                                                                                            |                                                                                                                                                                                  |
| Earth Terminal Capacity 5                                                                                                                       | 1 x 6mm2                                                                                                                                                                                         |                                                                                                                                                                                  |
| Product Class 1                                                                                                                                 | Must be earthed (ref BS7671 415.2.1)                                                                                                                                                             |                                                                                                                                                                                  |
| Ambient Operating Temperature                                                                                                                   | -5° to +40°C                                                                                                                                                                                     |                                                                                                                                                                                  |
| Recommended Location                                                                                                                            | Internal Use Only                                                                                                                                                                                |                                                                                                                                                                                  |
| Maximum Installation Altitude                                                                                                                   | 2000m                                                                                                                                                                                            |                                                                                                                                                                                  |
| EuroFix Additional Notes                                                                                                                        | Isolated F-type outlet for Satellite or Cable TV installations where a DC signal back to the LNB unit on the satellite dish NOT required.                                                        |                                                                                                                                                                                  |
| Patents and Trademarks                                                                                                                          | Linea is a Registered Trade Mark No 2398665 CFX is a Registered Trade Mark No 2398667 Patent No. GB 2383375B Linea-Duo CFX is a UK Registered Design Certificate No: R21 = 3021173 SS2 = 3021174 |                                                                                                                                                                                  |
| All products listed conform to current British or<br>European standard and the product information is<br>correct at the time of going to press. | All accessories are manufactured under an accredited BS EN ISO 9001 : 2015 Quality Management System.                                                                                            | It is the policy of the company to improve products as part of our development programme.  Therefore, we reserve the right to alter designs and dimensions without prior notice. |
| Illustrations and diagrams are reproduced within the limitations of reproduction and printing process and are not binding.                      | Due to manufacturing processes we cannot guarantee an exact colour match and shadings of of certain finishes.                                                                                    | Correct as at 15 October 2018 08:21 AM<br>E&OE                                                                                                                                   |