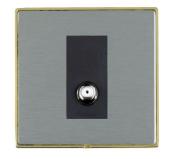

#### **LDSATIPB-SSB**

Linea-Duo CFX Polished Brass Frame/Satin Steel Front 1 gang Isolated Satellite Black

## Item Image