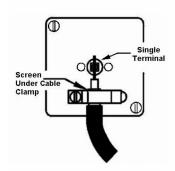

SL

# making connections beautifully

Wiring Accessories • Circuit Protection • Smart Lighting Control & Multi-room Audio

#### **LDSATIPB-SSB**

Linea-Duo CFX Polished Brass Frame/Satin Steel Front 1 gang Isolated Satellite Black

## Item Image



## Wiring



#### **Dimensions**



| Primary Range                                                                                                                                   | Linea-Duo CFX                                                                                                                                                                                    |                                                                                                                                                                                  |
|-------------------------------------------------------------------------------------------------------------------------------------------------|----------------------------------------------------------------------------------------------------------