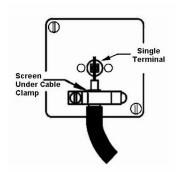

SL

# making connections beautifully

Wiring Accessories • Circuit Protection • Smart Lighting Control & Multi-room Audio

### LDSATIPB-BSB

Linea-Duo CFX Polished Brass Frame/Bright Steel Front 1 gang Isolated Satellite Black

# Item Image



## Wiring



#### Dimensions



| Primary Range                                                                                                                                   | Linea-Duo CFX                                                                                                                                                                                    |                                                                                                                                                                                  |
|-------------------------------------------------------------------------------------------------------------------------------------------------|--------------------------------------------------------------------------------------------------------------