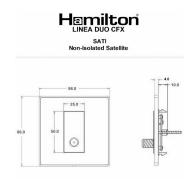

#### Dimensions

| Primary Range                                                                                                                                   | Linea-Duo CFX                                                                                                                                                                                    |                                                                                                                                                                                  |
|-------------------------------------------------------------------------------------------------------------------------------------------------|--------------------------------------------------------------------------------------------------------------------------------------------------------------------------------------------------|----------------------------------------------------------------------------------------------------------------------------------------------------------------------------------|
| Insert Type                                                                                                                                     | 1 gang Isolated Satellite                                                                                                                                                                        |                                                                                                                                                                                  |
| Plate Finish                                                                                                                                    | Linea-Duo CFX Polished Brass Frame/Bright Steel                                                                                                                                                  |                                                                                                                                                                                  |
| Insert Colour                                                                                                                                   | Black                                                                                                                                                                                            |                                                                                                                                                                                  |
| EAN13 Barcode                                                                                                                                   | 5017504131678                                                                                                                                                                                    |                                                                                                                                                                                  |
| Dimensions (Nominal)                                                                                                                            | Single: Height = 86.0mm Width = 86.0mm Depth = 4.0mm                                                                                                                                             |                                                                                                                                                                                  |
| Fixing Hole Centres                                                                                                                             | Box Fixing = 60.3mm Grid Fixing = CFX Clips                                                                                                                                                      |                                                                                                                                                                                  |
| Minimum Wall Box Depth                                                                                                                          | 35mm                                                                                                                                                                                             |                                                                                                                                                                                  |
| Switched Poles                                                                                                                                  | N/A                                                                                                                                                                                              |                                                                                                                                                                                  |
| IP Rating                                                                                                                                       | IP2XD                                                                                                                                                                                            |                                                                                                                                                                                  |
| Contact Gap Minimum                                                                                                                             | N/A                                                                                                                                                                                              |                                                                                                                                                                                  |
| Earth Terminal Capacity 1                                                                                                                       | 5 x 1mm2                                                                                                                                                                                         |                                                                                                                                                                                  |
| Earth Terminal Capacity 2                                                                                                                       | 4 x 1.5mm2                                                                                                                                                                                       |                                                                                                                                                                                  |
| Earth Terminal Capacity 3                                                                                                                       | 3 x 2.5mm2                                                                                                                                                                                       |                                                                                                                                                                                  |
| Earth Terminal Capacity 4                                                                                                                       | 1 x 4mm2 Multi-strand                                                                                                                                                                            |                                                                                                                                                                                  |
| Earth Terminal Capacity 5                                                                                                                       | 1 x 6mm2                                                                                                                                                                                         |                                                                                                                                                                                  |
| Product Class 1                                                                                                                                 | Must be earthed (ref BS7671 415.2.1)                                                                                                                                                             |                                                                                                                                                                                  |
| Ambient Operating Temperature                                                                                                                   | -5° to +40°C                                                                                                                                                                                     |                                                                                                                                                                                  |
| Recommended Location                                                                                                                            | Internal Use Only                                                                                                                                                                                |                                                                                                                                                                                  |
| Maximum Installation Altitude                                                                                                                   | 2000m                                                                                                                                                                                            |                                                                                                                                                                                  |
| EuroFix Additional Notes                                                                                                                        | Isolated F-type outlet for Satellite or Cable TV installations where a DC signal back to the LNB unit on the satellite dish NOT required.                                                        |                                                                                                                                                                                  |
| Patents and Trademarks                                                                                                                          | Linea is a Registered Trade Mark No 2398665 CFX is a Registered Trade Mark No 2398667 Patent No. GB 2383375B Linea-Duo CFX is a UK Registered Design Certificate No: R21 = 3021173 SS2 = 3021174 |                                                                                                                                                                                  |
| All products listed conform to current British or<br>European standard and the product information is<br>correct at the time of going to press. | All accessories are manufactured under an accredited BS EN ISO 9001 : 2015 Quality Management System.                                                                                            | It is the policy of the company to improve products as part of our development programme.  Therefore, we reserve the right to alter designs and dimensions without prior notice. |
| Illustrations and diagrams are reproduced within the limitations of reproduction and printing process and are not binding.                      | Due to manufacturing processes we cannot guarantee an exact colour match and shadings of of certain finishes.                                                                                    | Correct as at 15 October 2018 08:21 AM E&OE                                                                                                                                      |