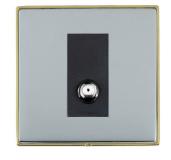

### LDSATIPB-BSB

Linea-Duo CFX Polished Brass Frame/Bright Steel Front 1 gang Isolated Satellite Black

# Item Image