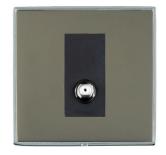

#### LDSATIBC-BKB

Linea-Duo CFX Bright Chrome Frame/Black Nickel Front 1 gang Isolated Satellite Black

## Item Image