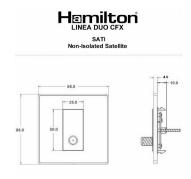

#### **Dimensions**

| Primary Range                                                                                                                                   | Linea-Duo CFX                                                                                                                                                                                          |                                                                                                                                                                                  |
|-------------------------------------------------------------------------------------------------------------------------------------------------|--------------------------------------------------------------------------------------------------------------------------------------------------------------------------------------------------------|----------------------------------------------------------------------------------------------------------------------------------------------------------------------------------|
| Insert Type                                                                                                                                     | 1 gang Isolated Satellite                                                                                                                                                                              |                                                                                                                                                                                  |
| Plate Finish                                                                                                                                    | Linea-Duo CFX Bright Chrome Frame/Black Nickel                                                                                                                                                         |                                                                                                                                                                                  |
| Insert Colour                                                                                                                                   | Black                                                                                                                                                                                                  |                                                                                                                                                                                  |
| EAN13 Barcode                                                                                                                                   | 5017504091675                                                                                                                                                                                          |                                                                                                                                                                                  |
| Dimensions (Nominal)                                                                                                                            | Single: Height = 86.0mm Width = 86.0mm Depth = 4.0mm                                                                                                                                                   |                                                                                                                                                                                  |
| Fixing Hole Centres                                                                                                                             | Box Fixing = 60.3mm Grid Fixing = CFX Clips                                                                                                                                                            |                                                                                                                                                                                  |
| Minimum Wall Box Depth                                                                                                                          | 35mm                                                                                                                                                                                                   |                                                                                                                                                                                  |
| Switched Poles                                                                                                                                  | N/A                                                                                                                                                                                                    |                                                                                                                                                                                  |
| IP Rating                                                                                                                                       | IP2XD                                                                                                                                                                                                  |                                                                                                                                                                                  |
| Contact Gap Minimum                                                                                                                             | N/A                                                                                                                                                                                                    |                                                                                                                                                                                  |
| Earth Terminal Capacity 1                                                                                                                       | 5 x 1mm2                                                                                                                                                                                               |                                                                                                                                                                                  |
| Earth Terminal Capacity 2                                                                                                                       | 4 x 1.5mm2                                                                                                                                                                                             |                                                                                                                                                                                  |
| Earth Terminal Capacity 3                                                                                                                       | 3 x 2.5mm2                                                                                                                                                                                             |                                                                                                                                                                                  |
| Earth Terminal Capacity 4                                                                                                                       | 1 x 4mm2 Multi-strand                                                                                                                                                                                  |                                                                                                                                                                                  |
| Earth Terminal Capacity 5                                                                                                                       | 1 x 6mm2                                                                                                                                                                                               |                                                                                                                                                                                  |
| Product Class 1                                                                                                                                 | Must be earthed (ref BS7671 415.2.1)                                                                                                                                                                   |                                                                                                                                                                                  |
| Ambient Operating Temperature                                                                                                                   | -5° to +40°C                                                                                                                                                                                           |                                                                                                                                                                                  |
| Recommended Location                                                                                                                            | Internal Use Only                                                                                                                                                                                      |                                                                                                                                                                                  |
| Maximum Installation Altitude                                                                                                                   | 2000m                                                                                                                                                                                                  |                                                                                                                                                                                  |
| EuroFix Additional Notes                                                                                                                        | Isolated F-type outlet for Satellite or Cable TV installations where a DC signal back to the LNB unit on the satellite dish NOT required.                                                              |                                                                                                                                                                                  |
| Patents and Trademarks                                                                                                                          | Linea is a Registered Trade Mark No 2398665<br>CFX is a Registered Trade Mark No 2398667 Patent No. GB 2383375B<br>Linea-Duo CFX is a UK Registered Design Certificate No: R21 = 3021173 SS2 = 3021174 |                                                                                                                                                                                  |
| All products listed conform to current British or<br>European standard and the product information is<br>correct at the time of going to press. | All accessories are manufactured under an accredited BS EN ISO 9001 : 2015 Quality Management System.                                                                                                  | It is the policy of the company to improve products as part of our development programme.  Therefore, we reserve the right to alter designs and dimensions without prior notice. |
| Illustrations and diagrams are reproduced within the limitations of reproduction and printing process and are not binding.                      | Due to manufacturing processes we cannot guarantee an exact colour match and shadings of of certain finishes.                                                                                          | Correct as at 15 October 2018 08:21 AM<br>E&OE                                                                                                                                   |