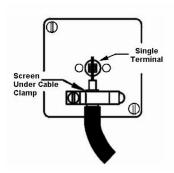

SL

# making connections beautifully

Wiring Accessories • Circuit Protection • Smart Lighting Control & Multi-room Audio

#### LDSATIBC-BKB

Linea-Duo CFX Bright Chrome Frame/Black Nickel Front 1 gang Isolated Satellite Black

## Item Image



## Wiring



#### **Dimensions**



| Primary Range                                                                                                                                   | Linea-Duo CFX                                                                                                                                                                                          |                                                                                                                                                                                  |
|-------------------------------------------------------------------------------------------------------------------------------------------------|----------------------------------------------------------------------------------------------------