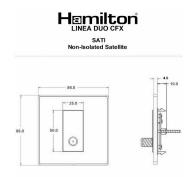

#### Dimensions

| Primary Range                                                                                                                                   | Linea-Duo CFX                                                                                                                                                                                    |                                                                                                                                                                                  |
|-------------------------------------------------------------------------------------------------------------------------------------------------|--------------------------------------------------------------------------------------------------------------------------------------------------------------------------------------------------|----------------------------------------------------------------------------------------------------------------------------------------------------------------------------------|
| Insert Type                                                                                                                                     | 1 gang Isolated Satellite                                                                                                                                                                        |                                                                                                                                                                                  |
| Plate Finish                                                                                                                                    | Linea-Duo CFX Antique Brass Frame/Antique Brass                                                                                                                                                  |                                                                                                                                                                                  |
| Insert Colour                                                                                                                                   | Black                                                                                                                                                                                            |                                                                                                                                                                                  |
| EAN13 Barcode                                                                                                                                   | 5017504181673                                                                                                                                                                                    |                                                                                                                                                                                  |
| Dimensions (Nominal)                                                                                                                            | Single: Height = 86.0mm Width = 86.0mm Depth = 4.0mm                                                                                                                                             |                                                                                                                                                                                  |
| Fixing Hole Centres                                                                                                                             | Box Fixing = 60.3mm Grid Fixing = CFX Clips                                                                                                                                                      |                                                                                                                                                                                  |
| Minimum Wall Box Depth                                                                                                                          | 35mm                                                                                                                                                                                             |                                                                                                                                                                                  |
| Switched Poles                                                                                                                                  | N/A                                                                                                                                                                                              |                                                                                                                                                                                  |
| IP Rating                                                                                                                                       | IP2XD                                                                                                                                                                                            |                                                                                                                                                                                  |
| Contact Gap Minimum                                                                                                                             | N/A                                                                                                                                                                                              |                                                                                                                                                                                  |
| Earth Terminal Capacity 1                                                                                                                       | 5 x 1mm2                                                                                                                                                                                         |                                                                                                                                                                                  |
| Earth Terminal Capacity 2                                                                                                                       | 4 x 1.5mm2                                                                                                                                                                                       |                                                                                                                                                                                  |
| Earth Terminal Capacity 3                                                                                                                       | 3 x 2.5mm2                                                                                                                                                                                       |                                                                                                                                                                                  |
| Earth Terminal Capacity 4                                                                                                                       | 1 x 4mm2 Multi-strand                                                                                                                                                                            |                                                                                                                                                                                  |
| Earth Terminal Capacity 5                                                                                                                       | 1 x 6mm2                                                                                                                                                                                         |                                                                                                                                                                                  |
| Product Class 1                                                                                                                                 | Must be earthed (ref BS7671 415.2.1)                                                                                                                                                             |                                                                                                                                                                                  |
| Ambient Operating Temperature                                                                                                                   | -5° to +40°C                                                                                                                                                                                     |                                                                                                                                                                                  |
| Recommended Location                                                                                                                            | Internal Use Only                                                                                                                                                                                |                                                                                                                                                                                  |
| Maximum Installation Altitude                                                                                                                   | 2000m                                                                                                                                                                                            |                                                                                                                                                                                  |
| EuroFix Additional Notes                                                                                                                        | Isolated F-type outlet for Satellite or Cable TV installations where a DC signal back to the LNB unit on the satellite dish NOT required.                                                        |                                                                                                                                                                                  |
| Patents and Trademarks                                                                                                                          | Linea is a Registered Trade Mark No 2398665 CFX is a Registered Trade Mark No 2398667 Patent No. GB 2383375B Linea-Duo CFX is a UK Registered Design Certificate No: R21 = 3021173 SS2 = 3021174 |                                                                                                                                                                                  |
| All products listed conform to current British or<br>European standard and the product information is<br>correct at the time of going to press. | All accessories are manufactured under an accredited BS EN ISO 9001 : 2015 Quality Management System.                                                                                            | It is the policy of the company to improve products as part of our development programme.  Therefore, we reserve the right to alter designs and dimensions without prior notice. |
| Illustrations and diagrams are reproduced within the limitations of reproduction and printing process and are not binding.                      | Due to manufacturing processes we cannot guarantee an exact colour match and shadings of of certain finishes.                                                                                    | Correct as at 15 October 2018 08:21 AM E&OE                                                                                                                                      |