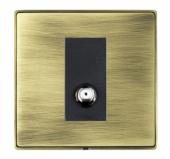

#### **LDSATIAB-ABB**

Linea-Duo CFX Antique Brass Frame/Antique Brass Front 1 gang Isolated Satellite Black

## Item Image