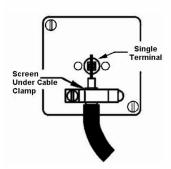

SL

# making connections beautifully

Wiring Accessories • Circuit Protection • Smart Lighting Control & Multi-room Audio

#### **LDSATIAB-ABB**

Linea-Duo CFX Antique Brass Frame/Antique Brass Front 1 gang Isolated Satellite Black

## Item Image



## Wiring



#### Dimensions



| Primary Range                                                                                                                                   | Linea-Duo CFX                                                                                                                                                                                    |                                                                                                                                                                                  |
|-------------------------------------------------------------------------------------------------------------------------------------------------|--------------------------------------------------------------------------------------------------------------