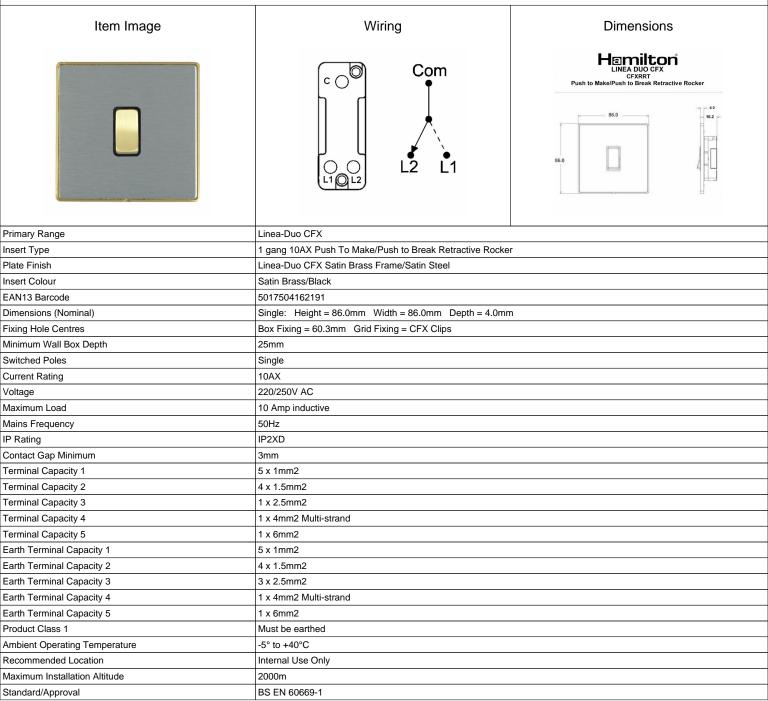

## LDRRTSB-SSB

Linea-Duo CFX Satin Brass Frame/Satin Steel Front 1 gang 10AX Push To Make/Push to Break Retractive Rocker Satin Brass/Black

SL

making connections beautifully

Wiring Accessories • Circuit Protection • Smart Lighting Control & Multi-room Audio