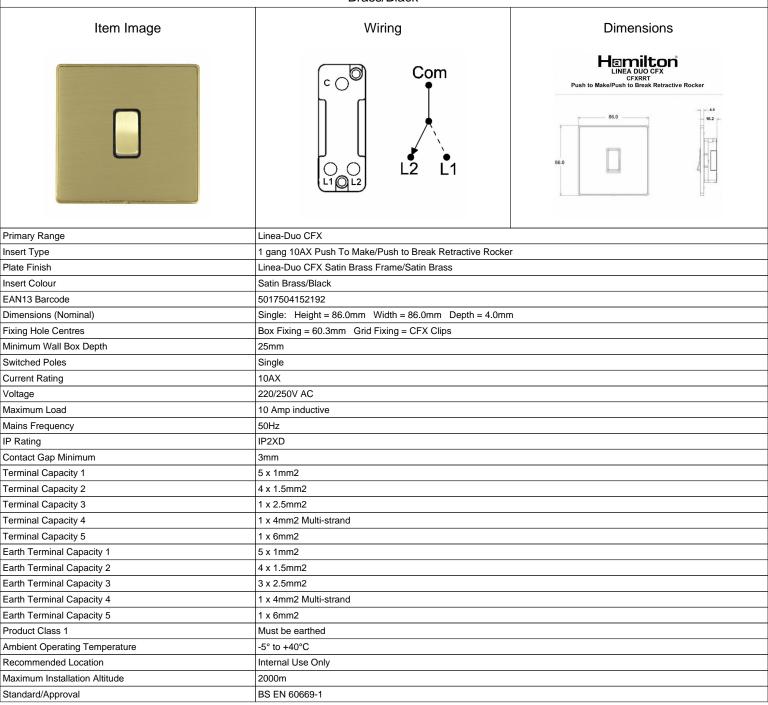

## LDRRTSB-SBB

Linea-Duo CFX Satin Brass Frame/Satin Brass Front 1 gang 10AX Push To Make/Push to Break Retractive Rocker Satin Brass/Black

SL

making connections beautifully

Wiring Accessories • Circuit Protection • Smart Lighting Control & Multi-room Audio

## LDRRTSB-SBB

Linea-Duo CFX Satin Brass Frame/Satin Brass Front 1 gang 10AX Push To Make/Push to Break Retractive Rocker Satin
Brass/Black

|  | Brado, Bradit                                                                                                                                   |                                                                                                                                                                                                  |                                                                                                                                                                                          |
|--|-------------------------------------------------------------------------------------------------------------------------------------------------|--------------------------------------------------------------------------------------------------------------------------------------------------------------------------------------------------|------------------------------------------------------------------------------------------------------------------------------------------------------------------------------------------|
|  | Patents and Trademarks                                                                                                                          | Linea is a Registered Trade Mark No 2398665 CFX is a Registered Trade Mark No 2398667 Patent No. GB 2383375B Linea-Duo CFX is a UK Registered Design Certificate No: R21 = 3021173 SS2 = 3021174 |                                                                                                                                                                                          |
|  | All products listed conform to current British or<br>European standard and the product information is<br>correct at the time of going to press. | All accessories are manufactured under an accredited BS EN ISO 9001 : 2015 Quality Management System.                                                                                            | It is the policy of the company to improve products<br>as part of our development programme.<br>Therefore, we reserve the right to alter designs<br>and dimensions without prior notice. |
|  | Illustrations and diagrams are reproduced within the limitations of reproduction and printing process and are not binding.                      | Due to manufacturing processes we cannot guarantee an exact colour match and shadings of of certain finishes.                                                                                    | Correct as at 15 October 2018 08:21 AM E&OE                                                                                                                                              |