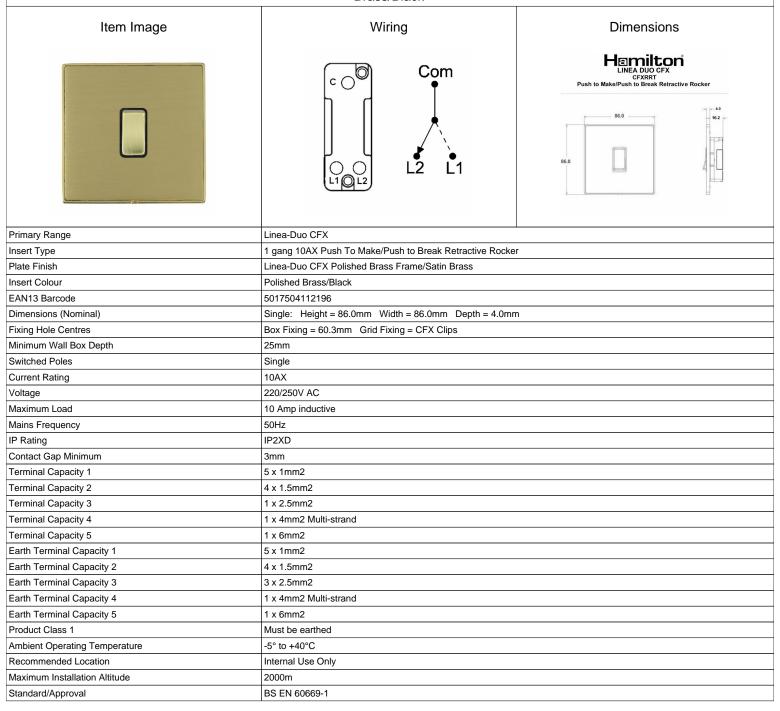

## LDRRTPB-SBB

Linea-Duo CFX Polished Brass Frame/Satin Brass Front 1 gang 10AX Push To Make/Push to Break Retractive Rocker Polished
Brass/Black

SL

making connections beautifully

Wiring Accessories • Circuit Protection • Smart Lighting Control & Multi-room Audio

## LDRRTPB-SBB

Linea-Duo CFX Polished Brass Frame/Satin Brass Front 1 gang 10AX Push To Make/Push to Break Retractive Rocker Polished Brass/Black

| Patents and Trademarks                                                                                                                          | Linea is a Registered Trade Mark No 2398665<br>CFX is a Registered Trade Mark No 2398667 Patent No. GB 2383375B<br>Linea-Duo CFX is a UK Registered Design Certificate No: R21 = 3021173 SS2 = 3021174 |                                                                                                                                                                                  |
|-------------------------------------------------------------------------------------------------------------------------------------------------|--------------------------------------------------------------------------------------------------------------------------------------------------------------------------------------------------------|----------------------------------------------------------------------------------------------------------------------------------------------------------------------------------|
| All products listed conform to current British or<br>European standard and the product information is<br>correct at the time of going to press. | All accessories are manufactured under an accredited BS EN ISO 9001 : 2015 Quality Management System.                                                                                                  | It is the policy of the company to improve products as part of our development programme.  Therefore, we reserve the right to alter designs and dimensions without prior notice. |
| Illustrations and diagrams are reproduced within the limitations of reproduction and printing                                                   | Due to manufacturing processes we cannot guarantee an exact colour match and shadings of                                                                                                               | Correct as at 15 October 2018 08:21 AM<br>E&OE                                                                                                                                   |