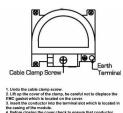

SL

# making connections beautifully

Wiring Accessories • Circuit Protection • Smart Lighting Control & Multi-room Audio

## LDDTRIDSN-BSB

Linea-Duo CFX Satin Nickel Frame/Bright Steel Front Non-Isolated TV+FM+SAT Triplexer 1in/3out (DAB Compatible) Black

### Item Image



### Wiring





#### Dimensions



|                                                                                                                                                 | SALA DOMEN                                                                                                                                                                                       |                                                                                                                                                                                  |
|-------------------------------------------------------------------------------------------------------------------------------------------------|------------------------------------------------------------------------------------------------------------