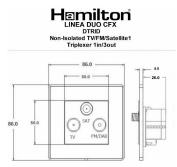

#### Dimensions

|                                                                                                                                                 | SALA DOMEN                                                                                                                                                                                       |                                                                                                                                                                                  |
|-------------------------------------------------------------------------------------------------------------------------------------------------|--------------------------------------------------------------------------------------------------------------------------------------------------------------------------------------------------|----------------------------------------------------------------------------------------------------------------------------------------------------------------------------------|
| Primary Range                                                                                                                                   | Linea-Duo CFX                                                                                                                                                                                    |                                                                                                                                                                                  |
| Insert Type                                                                                                                                     | Non-Isolated TV+FM+SAT Triplexer 1in/3out (DAB Compatible)                                                                                                                                       |                                                                                                                                                                                  |
| Plate Finish                                                                                                                                    | Linea-Duo CFX Satin Nickel Frame/Bright Steel                                                                                                                                                    |                                                                                                                                                                                  |
| Insert Colour                                                                                                                                   | Black                                                                                                                                                                                            |                                                                                                                                                                                  |
| EAN13 Barcode                                                                                                                                   | 5017504039042                                                                                                                                                                                    |                                                                                                                                                                                  |
| Dimensions (Nominal)                                                                                                                            | Single: Height = 86.0mm Width = 86.0mm Depth = 4.0mm                                                                                                                                             |                                                                                                                                                                                  |
| Fixing Hole Centres                                                                                                                             | Box Fixing = 60.3mm Grid Fixing = CFX Clips                                                                                                                                                      |                                                                                                                                                                                  |
| Minimum Wall Box Depth                                                                                                                          | 35mm                                                                                                                                                                                             |                                                                                                                                                                                  |
| Switched Poles                                                                                                                                  | N/A                                                                                                                                                                                              |                                                                                                                                                                                  |
| IP Rating                                                                                                                                       | IP2XD                                                                                                                                                                                            |                                                                                                                                                                                  |
| Contact Gap Minimum                                                                                                                             | N/A                                                                                                                                                                                              |                                                                                                                                                                                  |
| Earth Terminal Capacity 1                                                                                                                       | 5 x 1mm2                                                                                                                                                                                         |                                                                                                                                                                                  |
| Earth Terminal Capacity 2                                                                                                                       | 4 x 1.5mm2                                                                                                                                                                                       |                                                                                                                                                                                  |
| Earth Terminal Capacity 3                                                                                                                       | 3 x 2.5mm2                                                                                                                                                                                       |                                                                                                                                                                                  |
| Earth Terminal Capacity 4                                                                                                                       | 1 x 4mm2 Multi-strand                                                                                                                                                                            |                                                                                                                                                                                  |
| Earth Terminal Capacity 5                                                                                                                       | 1 x 6mm2                                                                                                                                                                                         |                                                                                                                                                                                  |
| Product Class 1                                                                                                                                 | Must be earthed (ref BS7671 415.2.1)                                                                                                                                                             |                                                                                                                                                                                  |
| Ambient Operating Temperature                                                                                                                   | -5° to +40°C                                                                                                                                                                                     |                                                                                                                                                                                  |
| Recommended Location                                                                                                                            | Internal Use Only                                                                                                                                                                                |                                                                                                                                                                                  |
| Maximum Installation Altitude                                                                                                                   | 2000m                                                                                                                                                                                            |                                                                                                                                                                                  |
| EuroFix Additional Notes                                                                                                                        | Triplexer for use with combined TV FM and Satellite Signal (DAB compatible)                                                                                                                      |                                                                                                                                                                                  |
| Frequencies 1                                                                                                                                   | TV=5-68 MHz 125-860 MHz                                                                                                                                                                          |                                                                                                                                                                                  |
| Frequencies 2                                                                                                                                   | FM=88-108 MHz                                                                                                                                                                                    |                                                                                                                                                                                  |
| Frequencies 3                                                                                                                                   | SAT DC=950-2200 MHz                                                                                                                                                                              |                                                                                                                                                                                  |
| Patents and Trademarks                                                                                                                          | Linea is a Registered Trade Mark No 2398665 CFX is a Registered Trade Mark No 2398667 Patent No. GB 2383375B Linea-Duo CFX is a UK Registered Design Certificate No: R21 = 3021173 SS2 = 3021174 |                                                                                                                                                                                  |
| All products listed conform to current British or<br>European standard and the product information is<br>correct at the time of going to press. | All accessories are manufactured under an accredited BS EN ISO 9001 : 2015 Quality Management System.                                                                                            | It is the policy of the company to improve products as part of our development programme.  Therefore, we reserve the right to alter designs and dimensions without prior notice. |
| Illustrations and diagrams are reproduced within the limitations of reproduction and printing process and are not binding.                      | Due to manufacturing processes we cannot<br>guarantee an exact colour match and shadings of<br>of certain finishes.                                                                              | Correct as at 15 October 2018 08:18 AM E&OE                                                                                                                                      |
|                                                                                                                                                 |                                                                                                                                                                                                  | ·                                                                                                                                                                                |