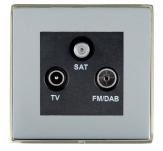

SL

# making connections beautifully

Wiring Accessories • Circuit Protection • Smart Lighting Control & Multi-room Audio

## LDDTRIDSN-BSB

Linea-Duo CFX Satin Nickel Frame/Bright Steel Front Non-Isolated TV+FM+SAT Triplexer 1in/3out (DAB Compatible) Black

### Item Image



### Wiring





#### Dimensions



|                                                                                                                                                 | SALA DOMEN                                                                                                                                                                                       |                                                                                                                                                                                  |
|-------------------------------------------------------------------------------------------------------------------------------------------------|----------------------------------------------------------------------------------------------