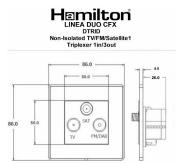

## LDDTRIDSB-SBB

Linea-Duo CFX Satin Brass Frame/Satin Brass Front Non-Isolated TV+FM+SAT Triplexer 1in/3out (DAB Compatible) Black

Item Image

EMU gasket winch is to located on the cover.

3. insert the conductor into the terminal slot which is located in the casing of the module.

**Dimensions** 

|                                                                                                                                                 | THE DAME AT A PARTY OF THE PART |                                                                                                                                                                                  |
|-------------------------------------------------------------------------------------------------------------------------------------------------|--------------------------------------------------------------------------------------------------------------------------------------------------------------------------------------------------------------------------------------------------------------------------------------------------------------------------------------------------------------------------------------------------------------------------------------------------------------------------------------------------------------------------------------------------------------------------------------------------------------------------------------------------------------------------------------------------------------------------------------------------------------------------------------------------------------------------------------------------------------------------------------------------------------------------------------------------------------------------------------------------------------------------------------------------------------------------------------------------------------------------------------------------------------------------------------------------------------------------------------------------------------------------------------------------------------------------------------------------------------------------------------------------------------------------------------------------------------------------------------------------------------------------------------------------------------------------------------------------------------------------------------------------------------------------------------------------------------------------------------------------------------------------------------------------------------------------------------------------------------------------------------------------------------------------------------------------------------------------------------------------------------------------------------------------------------------------------------------------------------------------------|----------------------------------------------------------------------------------------------------------------------------------------------------------------------------------|
| Primary Range                                                                                                                                   | Linea-Duo CFX                                                                                                                                                                                                                                                                                                                                                                                                                                                                                                                                                                                                                                                                                                                                                                                                                                                                                                                                                                                                                                                                                                                                                                                                                                                                                                                                                                                                                                                                                                                                                                                                                                                                                                                                                                                                                                                                                                                                                                                                                                                                                                                  |                                                                                                                                                                                  |
| Insert Type                                                                                                                                     | Non-Isolated TV+FM+SAT Triplexer 1in/3out (DAB Compatible)                                                                                                                                                                                                                                                                                                                                                                                                                                                                                                                                                                                                                                                                                                                                                                                                                                                                                                                                                                                                                                                                                                                                                                                                                                                                                                                                                                                                                                                                                                                                                                                                                                                                                                                                                                                                                                                                                                                                                                                                                                                                     |                                                                                                                                                                                  |
| Plate Finish                                                                                                                                    | Linea-Duo CFX Satin Brass Frame/Satin Brass                                                                                                                                                                                                                                                                                                                                                                                                                                                                                                                                                                                                                                                                                                                                                                                                                                                                                                                                                                                                                                                                                                                                                                                                                                                                                                                                                                                                                                                                                                                                                                                                                                                                                                                                                                                                                                                                                                                                                                                                                                                                                    |                                                                                                                                                                                  |
| Insert Colour                                                                                                                                   | Black                                                                                                                                                                                                                                                                                                                                                                                                                                                                                                                                                                                                                                                                                                                                                                                                                                                                                                                                                                                                                                                                                                                                                                                                                                                                                                                                                                                                                                                                                                                                                                                                                                                                                                                                                                                                                                                                                                                                                                                                                                                                                                                          |                                                                                                                                                                                  |
| EAN13 Barcode                                                                                                                                   | 5017504039004                                                                                                                                                                                                                                                                                                                                                                                                                                                                                                                                                                                                                                                                                                                                                                                                                                                                                                                                                                                                                                                                                                                                                                                                                                                                                                                                                                                                                                                                                                                                                                                                                                                                                                                                                                                                                                                                                                                                                                                                                                                                                                                  |                                                                                                                                                                                  |
| Dimensions (Nominal)                                                                                                                            | Single: Height = 86.0mm Width = 86.0mm Depth = 4.0mm                                                                                                                                                                                                                                                                                                                                                                                                                                                                                                                                                                                                                                                                                                                                                                                                                                                                                                                                                                                                                                                                                                                                                                                                                                                                                                                                                                                                                                                                                                                                                                                                                                                                                                                                                                                                                                                                                                                                                                                                                                                                           |                                                                                                                                                                                  |
| Fixing Hole Centres                                                                                                                             | Box Fixing = 60.3mm Grid Fixing = CFX Clips                                                                                                                                                                                                                                                                                                                                                                                                                                                                                                                                                                                                                                                                                                                                                                                                                                                                                                                                                                                                                                                                                                                                                                                                                                                                                                                                                                                                                                                                                                                                                                                                                                                                                                                                                                                                                                                                                                                                                                                                                                                                                    |                                                                                                                                                                                  |
| Minimum Wall Box Depth                                                                                                                          | 35mm                                                                                                                                                                                                                                                                                                                                                                                                                                                                                                                                                                                                                                                                                                                                                                                                                                                                                                                                                                                                                                                                                                                                                                                                                                                                                                                                                                                                                                                                                                                                                                                                                                                                                                                                                                                                                                                                                                                                                                                                                                                                                                                           |                                                                                                                                                                                  |
| Switched Poles                                                                                                                                  | N/A                                                                                                                                                                                                                                                                                                                                                                                                                                                                                                                                                                                                                                                                                                                                                                                                                                                                                                                                                                                                                                                                                                                                                                                                                                                                                                                                                                                                                                                                                                                                                                                                                                                                                                                                                                                                                                                                                                                                                                                                                                                                                                                            |                                                                                                                                                                                  |
| IP Rating                                                                                                                                       | IP2XD                                                                                                                                                                                                                                                                                                                                                                                                                                                                                                                                                                                                                                                                                                                                                                                                                                                                                                                                                                                                                                                                                                                                                                                                                                                                                                                                                                                                                                                                                                                                                                                                                                                                                                                                                                                                                                                                                                                                                                                                                                                                                                                          |                                                                                                                                                                                  |
| Contact Gap Minimum                                                                                                                             | N/A                                                                                                                                                                                                                                                                                                                                                                                                                                                                                                                                                                                                                                                                                                                                                                                                                                                                                                                                                                                                                                                                                                                                                                                                                                                                                                                                                                                                                                                                                                                                                                                                                                                                                                                                                                                                                                                                                                                                                                                                                                                                                                                            |                                                                                                                                                                                  |
| Earth Terminal Capacity 1                                                                                                                       | 5 x 1mm2                                                                                                                                                                                                                                                                                                                                                                                                                                                                                                                                                                                                                                                                                                                                                                                                                                                                                                                                                                                                                                                                                                                                                                                                                                                                                                                                                                                                                                                                                                                                                                                                                                                                                                                                                                                                                                                                                                                                                                                                                                                                                                                       |                                                                                                                                                                                  |
| Earth Terminal Capacity 2                                                                                                                       | 4 x 1.5mm2                                                                                                                                                                                                                                                                                                                                                                                                                                                                                                                                                                                                                                                                                                                                                                                                                                                                                                                                                                                                                                                                                                                                                                                                                                                                                                                                                                                                                                                                                                                                                                                                                                                                                                                                                                                                                                                                                                                                                                                                                                                                                                                     |                                                                                                                                                                                  |
| Earth Terminal Capacity 3                                                                                                                       | 3 x 2.5mm2                                                                                                                                                                                                                                                                                                                                                                                                                                                                                                                                                                                                                                                                                                                                                                                                                                                                                                                                                                                                                                                                                                                                                                                                                                                                                                                                                                                                                                                                                                                                                                                                                                                                                                                                                                                                                                                                                                                                                                                                                                                                                                                     |                                                                                                                                                                                  |
| Earth Terminal Capacity 4                                                                                                                       | 1 x 4mm2 Multi-strand                                                                                                                                                                                                                                                                                                                                                                                                                                                                                                                                                                                                                                                                                                                                                                                                                                                                                                                                                                                                                                                                                                                                                                                                                                                                                                                                                                                                                                                                                                                                                                                                                                                                                                                                                                                                                                                                                                                                                                                                                                                                                                          |                                                                                                                                                                                  |
| Earth Terminal Capacity 5                                                                                                                       | 1 x 6mm2                                                                                                                                                                                                                                                                                                                                                                                                                                                                                                                                                                                                                                                                                                                                                                                                                                                                                                                                                                                                                                                                                                                                                                                                                                                                                                                                                                                                                                                                                                                                                                                                                                                                                                                                                                                                                                                                                                                                                                                                                                                                                                                       |                                                                                                                                                                                  |
| Product Class 1                                                                                                                                 | Must be earthed (ref BS7671 415.2.1)                                                                                                                                                                                                                                                                                                                                                                                                                                                                                                                                                                                                                                                                                                                                                                                                                                                                                                                                                                                                                                                                                                                                                                                                                                                                                                                                                                                                                                                                                                                                                                                                                                                                                                                                                                                                                                                                                                                                                                                                                                                                                           |                                                                                                                                                                                  |
| Ambient Operating Temperature                                                                                                                   | -5° to +40°C                                                                                                                                                                                                                                                                                                                                                                                                                                                                                                                                                                                                                                                                                                                                                                                                                                                                                                                                                                                                                                                                                                                                                                                                                                                                                                                                                                                                                                                                                                                                                                                                                                                                                                                                                                                                                                                                                                                                                                                                                                                                                                                   |                                                                                                                                                                                  |
| Recommended Location                                                                                                                            | Internal Use Only                                                                                                                                                                                                                                                                                                                                                                                                                                                                                                                                                                                                                                                                                                                                                                                                                                                                                                                                                                                                                                                                                                                                                                                                                                                                                                                                                                                                                                                                                                                                                                                                                                                                                                                                                                                                                                                                                                                                                                                                                                                                                                              |                                                                                                                                                                                  |
| Maximum Installation Altitude                                                                                                                   | 2000m                                                                                                                                                                                                                                                                                                                                                                                                                                                                                                                                                                                                                                                                                                                                                                                                                                                                                                                                                                                                                                                                                                                                                                                                                                                                                                                                                                                                                                                                                                                                                                                                                                                                                                                                                                                                                                                                                                                                                                                                                                                                                                                          |                                                                                                                                                                                  |
| EuroFix Additional Notes                                                                                                                        | Triplexer for use with combined TV FM and Satellite Signal (DAB compatible)                                                                                                                                                                                                                                                                                                                                                                                                                                                                                                                                                                                                                                                                                                                                                                                                                                                                                                                                                                                                                                                                                                                                                                                                                                                                                                                                                                                                                                                                                                                                                                                                                                                                                                                                                                                                                                                                                                                                                                                                                                                    |                                                                                                                                                                                  |
| Frequencies 1                                                                                                                                   | TV=5-68 MHz 125-860 MHz                                                                                                                                                                                                                                                                                                                                                                                                                                                                                                                                                                                                                                                                                                                                                                                                                                                                                                                                                                                                                                                                                                                                                                                                                                                                                                                                                                                                                                                                                                                                                                                                                                                                                                                                                                                                                                                                                                                                                                                                                                                                                                        |                                                                                                                                                                                  |
| Frequencies 2                                                                                                                                   | FM=88-108 MHz                                                                                                                                                                                                                                                                                                                                                                                                                                                                                                                                                                                                                                                                                                                                                                                                                                                                                                                                                                                                                                                                                                                                                                                                                                                                                                                                                                                                                                                                                                                                                                                                                                                                                                                                                                                                                                                                                                                                                                                                                                                                                                                  |                                                                                                                                                                                  |
| Frequencies 3                                                                                                                                   | SAT DC=950-2200 MHz                                                                                                                                                                                                                                                                                                                                                                                                                                                                                                                                                                                                                                                                                                                                                                                                                                                                                                                                                                                                                                                                                                                                                                                                                                                                                                                                                                                                                                                                                                                                                                                                                                                                                                                                                                                                                                                                                                                                                                                                                                                                                                            |                                                                                                                                                                                  |
| Patents and Trademarks                                                                                                                          | Linea is a Registered Trade Mark No 2398665<br>CFX is a Registered Trade Mark No 2398667 Patent No. GB 2383375B<br>Linea-Duo CFX is a UK Registered Design Certificate No: R21 = 3021173 SS2 = 3021174                                                                                                                                                                                                                                                                                                                                                                                                                                                                                                                                                                                                                                                                                                                                                                                                                                                                                                                                                                                                                                                                                                                                                                                                                                                                                                                                                                                                                                                                                                                                                                                                                                                                                                                                                                                                                                                                                                                         |                                                                                                                                                                                  |
| All products listed conform to current British or<br>European standard and the product information is<br>correct at the time of going to press. | All accessories are manufactured under an accredited BS EN ISO 9001 : 2015 Quality Management System.                                                                                                                                                                                                                                                                                                                                                                                                                                                                                                                                                                                                                                                                                                                                                                                                                                                                                                                                                                                                                                                                                                                                                                                                                                                                                                                                                                                                                                                                                                                                                                                                                                                                                                                                                                                                                                                                                                                                                                                                                          | It is the policy of the company to improve products as part of our development programme.  Therefore, we reserve the right to alter designs and dimensions without prior notice. |
| Illustrations and diagrams are reproduced within                                                                                                | Due to manufacturing processes we cannot                                                                                                                                                                                                                                                                                                                                                                                                                                                                                                                                                                                                                                                                                                                                                                                                                                                                                                                                                                                                                                                                                                                                                                                                                                                                                                                                                                                                                                                                                                                                                                                                                                                                                                                                                                                                                                                                                                                                                                                                                                                                                       | Correct as at 15 October 2018 08:18 AM                                                                                                                                           |