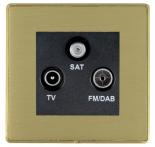

## LDDTRIDSB-SBB

Linea-Duo CFX Satin Brass Frame/Satin Brass Front Non-Isolated TV+FM+SAT Triplexer 1in/3out (DAB Compatible) Black

Item Image

EMU gasket winch is to located on the cover.

3. insert the conductor into the terminal slot which is located in the casing of the module.