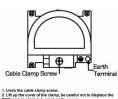

## LDDTRIDSB-SBB

Linea-Duo CFX Satin Brass Frame/Satin Brass Front Non-Isolated TV+FM+SAT Triplexer 1in/3out (DAB Compatible) Black

Item Image

EMU gasket winch is to located on the cover.

3. insert the conductor into the terminal slot which is located in the casing of the module.

4. Before closing the cover check to ensure that conductor, screening braid and cable are in the correct position as shown below.

 Carefully close the cover of the module ensuring that the E pasket is not displaced or damaged. Then tighten the cable clamp screw.