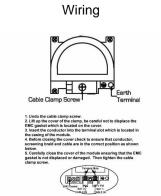

SL

making connections beautifully

Wiring Accessories • Circuit Protection • Smart Lighting Control & Multi-room Audio

## LDDTRIDPB-SBB

Linea-Duo CFX Polished Brass Frame/Satin Brass Front Non-Isolated TV+FM+SAT Triplexer 1in/3out (DAB Compatible) Black

## SAT O TV FM/DAB

Item Image





| Primary Range                                                                                                                                   | Linea-Duo CFX                                                                                                                                                                                    |                                                                                                                                                                                  |
|-------------------------------------------------------------------------------------------------------------------------------------------------|-------------------------------------------------------------------------------------------------------------------------------