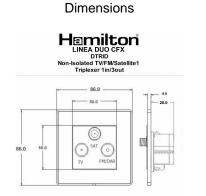

## SAT O TV FM/DAB

Item Image

| Primary Range                                                                                                                                   | Linea-Duo CFX                                                                                                                                                                                    |                                                                                                                                                                                  |
|-------------------------------------------------------------------------------------------------------------------------------------------------|--------------------------------------------------------------------------------------------------------------------------------------------------------------------------------------------------|----------------------------------------------------------------------------------------------------------------------------------------------------------------------------------|
| Insert Type                                                                                                                                     | Non-Isolated TV+FM+SAT Triplexer 1in/3out (DAB Compatible)                                                                                                                                       |                                                                                                                                                                                  |
| Plate Finish                                                                                                                                    | Linea-Duo CFX Polished Brass Frame/Satin Brass                                                                                                                                                   |                                                                                                                                                                                  |
| Insert Colour                                                                                                                                   | Black                                                                                                                                                                                            |                                                                                                                                                                                  |
| EAN13 Barcode                                                                                                                                   | 5017504038953                                                                                                                                                                                    |                                                                                                                                                                                  |
| Dimensions (Nominal)                                                                                                                            | Single: Height = 86.0mm Width = 86.0mm Depth = 4.0mm                                                                                                                                             |                                                                                                                                                                                  |
| Fixing Hole Centres                                                                                                                             | Box Fixing = 60.3mm Grid Fixing = CFX Clips                                                                                                                                                      |                                                                                                                                                                                  |
| Minimum Wall Box Depth                                                                                                                          | 35mm                                                                                                                                                                                             |                                                                                                                                                                                  |
| Switched Poles                                                                                                                                  | N/A                                                                                                                                                                                              |                                                                                                                                                                                  |
| IP Rating                                                                                                                                       | IP2XD                                                                                                                                                                                            |                                                                                                                                                                                  |
| Contact Gap Minimum                                                                                                                             | N/A                                                                                                                                                                                              |                                                                                                                                                                                  |
| Earth Terminal Capacity 1                                                                                                                       | 5 x 1mm2                                                                                                                                                                                         |                                                                                                                                                                                  |
| Earth Terminal Capacity 2                                                                                                                       | 4 x 1.5mm2                                                                                                                                                                                       |                                                                                                                                                                                  |
| Earth Terminal Capacity 3                                                                                                                       | 3 x 2.5mm2                                                                                                                                                                                       |                                                                                                                                                                                  |
| Earth Terminal Capacity 4                                                                                                                       | 1 x 4mm2 Multi-strand                                                                                                                                                                            |                                                                                                                                                                                  |
| Earth Terminal Capacity 5                                                                                                                       | 1 x 6mm2                                                                                                                                                                                         |                                                                                                                                                                                  |
| Product Class 1                                                                                                                                 | Must be earthed (ref BS7671 415.2.1)                                                                                                                                                             |                                                                                                                                                                                  |
| Ambient Operating Temperature                                                                                                                   | -5° to +40°C                                                                                                                                                                                     |                                                                                                                                                                                  |
| Recommended Location                                                                                                                            | Internal Use Only                                                                                                                                                                                |                                                                                                                                                                                  |
| Maximum Installation Altitude                                                                                                                   | 2000m                                                                                                                                                                                            |                                                                                                                                                                                  |
| EuroFix Additional Notes                                                                                                                        | Triplexer for use with combined TV FM and Satellite Signal (DAB compatible)                                                                                                                      |                                                                                                                                                                                  |
| Frequencies 1                                                                                                                                   | TV=5-68 MHz 125-860 MHz                                                                                                                                                                          |                                                                                                                                                                                  |
| Frequencies 2                                                                                                                                   | FM=88-108 MHz                                                                                                                                                                                    |                                                                                                                                                                                  |
| Frequencies 3                                                                                                                                   | SAT DC=950-2200 MHz                                                                                                                                                                              |                                                                                                                                                                                  |
| Patents and Trademarks                                                                                                                          | Linea is a Registered Trade Mark No 2398665 CFX is a Registered Trade Mark No 2398667 Patent No. GB 2383375B Linea-Duo CFX is a UK Registered Design Certificate No: R21 = 3021173 SS2 = 3021174 |                                                                                                                                                                                  |
| All products listed conform to current British or<br>European standard and the product information is<br>correct at the time of going to press. | All accessories are manufactured under an accredited BS EN ISO 9001 : 2015 Quality Management System.                                                                                            | It is the policy of the company to improve products as part of our development programme.  Therefore, we reserve the right to alter designs and dimensions without prior notice. |
| Illustrations and diagrams are reproduced within the limitations of reproduction and printing                                                   | Due to manufacturing processes we cannot guarantee an exact colour match and shadings of                                                                                                         | Correct as at 15 October 2018 08:18 AM<br>E&OE                                                                                                                                   |