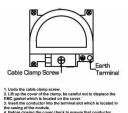

## Wiring

sening braid and cable are in the correct position as shown ow. arefully close the cover of the module ensuring that the EM ixed is not displaced or damaged. Then tighten the cable