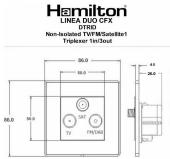

## Dimensions

|                                                                                                                                                 | DE SAN DATE OF THE SAN DATE OF | <u>                                     </u>                                                                                                                                     |
|-------------------------------------------------------------------------------------------------------------------------------------------------|--------------------------------------------------------------------------------------------------------------------------------------------------------------------------------------------------------------------------------------------------------------------------------------------------------------------------------------------------------------------------------------------------------------------------------------------------------------------------------------------------------------------------------------------------------------------------------------------------------------------------------------------------------------------------------------------------------------------------------------------------------------------------------------------------------------------------------------------------------------------------------------------------------------------------------------------------------------------------------------------------------------------------------------------------------------------------------------------------------------------------------------------------------------------------------------------------------------------------------------------------------------------------------------------------------------------------------------------------------------------------------------------------------------------------------------------------------------------------------------------------------------------------------------------------------------------------------------------------------------------------------------------------------------------------------------------------------------------------------------------------------------------------------------------------------------------------------------------------------------------------------------------------------------------------------------------------------------------------------------------------------------------------------------------------------------------------------------------------------------------------------|----------------------------------------------------------------------------------------------------------------------------------------------------------------------------------|
| Primary Range                                                                                                                                   | Linea-Duo CFX                                                                                                                                                                                                                                                                                                                                                                                                                                                                                                                                                                                                                                                                                                                                                                                                                                                                                                                                                                                                                                                                                                                                                                                                                                                                                                                                                                                                                                                                                                                                                                                                                                                                                                                                                                                                                                                                                                                                                                                                                                                                                                                  |                                                                                                                                                                                  |
| Insert Type                                                                                                                                     | Non-Isolated TV+FM+SAT Triplexer 1in/3out (DAB Compatible)                                                                                                                                                                                                                                                                                                                                                                                                                                                                                                                                                                                                                                                                                                                                                                                                                                                                                                                                                                                                                                                                                                                                                                                                                                                                                                                                                                                                                                                                                                                                                                                                                                                                                                                                                                                                                                                                                                                                                                                                                                                                     |                                                                                                                                                                                  |
| Plate Finish                                                                                                                                    | Linea-Duo CFX Polished Brass Frame/Bright Steel                                                                                                                                                                                                                                                                                                                                                                                                                                                                                                                                                                                                                                                                                                                                                                                                                                                                                                                                                                                                                                                                                                                                                                                                                                                                                                                                                                                                                                                                                                                                                                                                                                                                                                                                                                                                                                                                                                                                                                                                                                                                                |                                                                                                                                                                                  |
| Insert Colour                                                                                                                                   | Black                                                                                                                                                                                                                                                                                                                                                                                                                                                                                                                                                                                                                                                                                                                                                                                                                                                                                                                                                                                                                                                                                                                                                                                                                                                                                                                                                                                                                                                                                                                                                                                                                                                                                                                                                                                                                                                                                                                                                                                                                                                                                                                          |                                                                                                                                                                                  |
| EAN13 Barcode                                                                                                                                   | 5017504038915                                                                                                                                                                                                                                                                                                                                                                                                                                                                                                                                                                                                                                                                                                                                                                                                                                                                                                                                                                                                                                                                                                                                                                                                                                                                                                                                                                                                                                                                                                                                                                                                                                                                                                                                                                                                                                                                                                                                                                                                                                                                                                                  |                                                                                                                                                                                  |
| Dimensions (Nominal)                                                                                                                            | Single: Height = 86.0mm Width = 86.0mm Depth = 4.0mm                                                                                                                                                                                                                                                                                                                                                                                                                                                                                                                                                                                                                                                                                                                                                                                                                                                                                                                                                                                                                                                                                                                                                                                                                                                                                                                                                                                                                                                                                                                                                                                                                                                                                                                                                                                                                                                                                                                                                                                                                                                                           |                                                                                                                                                                                  |
| Fixing Hole Centres                                                                                                                             | Box Fixing = 60.3mm Grid Fixing = CFX Clips                                                                                                                                                                                                                                                                                                                                                                                                                                                                                                                                                                                                                                                                                                                                                                                                                                                                                                                                                                                                                                                                                                                                                                                                                                                                                                                                                                                                                                                                                                                                                                                                                                                                                                                                                                                                                                                                                                                                                                                                                                                                                    |                                                                                                                                                                                  |
| Minimum Wall Box Depth                                                                                                                          | 35mm                                                                                                                                                                                                                                                                                                                                                                                                                                                                                                                                                                                                                                                                                                                                                                                                                                                                                                                                                                                                                                                                                                                                                                                                                                                                                                                                                                                                                                                                                                                                                                                                                                                                                                                                                                                                                                                                                                                                                                                                                                                                                                                           |                                                                                                                                                                                  |
| Switched Poles                                                                                                                                  | N/A                                                                                                                                                                                                                                                                                                                                                                                                                                                                                                                                                                                                                                                                                                                                                                                                                                                                                                                                                                                                                                                                                                                                                                                                                                                                                                                                                                                                                                                                                                                                                                                                                                                                                                                                                                                                                                                                                                                                                                                                                                                                                                                            |                                                                                                                                                                                  |
| IP Rating                                                                                                                                       | IP2XD                                                                                                                                                                                                                                                                                                                                                                                                                                                                                                                                                                                                                                                                                                                                                                                                                                                                                                                                                                                                                                                                                                                                                                                                                                                                                                                                                                                                                                                                                                                                                                                                                                                                                                                                                                                                                                                                                                                                                                                                                                                                                                                          |                                                                                                                                                                                  |
| Contact Gap Minimum                                                                                                                             | N/A                                                                                                                                                                                                                                                                                                                                                                                                                                                                                                                                                                                                                                                                                                                                                                                                                                                                                                                                                                                                                                                                                                                                                                                                                                                                                                                                                                                                                                                                                                                                                                                                                                                                                                                                                                                                                                                                                                                                                                                                                                                                                                                            |                                                                                                                                                                                  |
| Earth Terminal Capacity 1                                                                                                                       | 5 x 1mm2                                                                                                                                                                                                                                                                                                                                                                                                                                                                                                                                                                                                                                                                                                                                                                                                                                                                                                                                                                                                                                                                                                                                                                                                                                                                                                                                                                                                                                                                                                                                                                                                                                                                                                                                                                                                                                                                                                                                                                                                                                                                                                                       |                                                                                                                                                                                  |
| Earth Terminal Capacity 2                                                                                                                       | 4 x 1.5mm2                                                                                                                                                                                                                                                                                                                                                                                                                                                                                                                                                                                                                                                                                                                                                                                                                                                                                                                                                                                                                                                                                                                                                                                                                                                                                                                                                                                                                                                                                                                                                                                                                                                                                                                                                                                                                                                                                                                                                                                                                                                                                                                     |                                                                                                                                                                                  |
| Earth Terminal Capacity 3                                                                                                                       | 3 x 2.5mm2                                                                                                                                                                                                                                                                                                                                                                                                                                                                                                                                                                                                                                                                                                                                                                                                                                                                                                                                                                                                                                                                                                                                                                                                                                                                                                                                                                                                                                                                                                                                                                                                                                                                                                                                                                                                                                                                                                                                                                                                                                                                                                                     |                                                                                                                                                                                  |
| Earth Terminal Capacity 4                                                                                                                       | 1 x 4mm2 Multi-strand                                                                                                                                                                                                                                                                                                                                                                                                                                                                                                                                                                                                                                                                                                                                                                                                                                                                                                                                                                                                                                                                                                                                                                                                                                                                                                                                                                                                                                                                                                                                                                                                                                                                                                                                                                                                                                                                                                                                                                                                                                                                                                          |                                                                                                                                                                                  |
| Earth Terminal Capacity 5                                                                                                                       | 1 x 6mm2                                                                                                                                                                                                                                                                                                                                                                                                                                                                                                                                                                                                                                                                                                                                                                                                                                                                                                                                                                                                                                                                                                                                                                                                                                                                                                                                                                                                                                                                                                                                                                                                                                                                                                                                                                                                                                                                                                                                                                                                                                                                                                                       |                                                                                                                                                                                  |
| Product Class 1                                                                                                                                 | Must be earthed (ref BS7671 415.2.1)                                                                                                                                                                                                                                                                                                                                                                                                                                                                                                                                                                                                                                                                                                                                                                                                                                                                                                                                                                                                                                                                                                                                                                                                                                                                                                                                                                                                                                                                                                                                                                                                                                                                                                                                                                                                                                                                                                                                                                                                                                                                                           |                                                                                                                                                                                  |
| Ambient Operating Temperature                                                                                                                   | -5° to +40°C                                                                                                                                                                                                                                                                                                                                                                                                                                                                                                                                                                                                                                                                                                                                                                                                                                                                                                                                                                                                                                                                                                                                                                                                                                                                                                                                                                                                                                                                                                                                                                                                                                                                                                                                                                                                                                                                                                                                                                                                                                                                                                                   |                                                                                                                                                                                  |
| Recommended Location                                                                                                                            | Internal Use Only                                                                                                                                                                                                                                                                                                                                                                                                                                                                                                                                                                                                                                                                                                                                                                                                                                                                                                                                                                                                                                                                                                                                                                                                                                                                                                                                                                                                                                                                                                                                                                                                                                                                                                                                                                                                                                                                                                                                                                                                                                                                                                              |                                                                                                                                                                                  |
| Maximum Installation Altitude                                                                                                                   | 2000m                                                                                                                                                                                                                                                                                                                                                                                                                                                                                                                                                                                                                                                                                                                                                                                                                                                                                                                                                                                                                                                                                                                                                                                                                                                                                                                                                                                                                                                                                                                                                                                                                                                                                                                                                                                                                                                                                                                                                                                                                                                                                                                          |                                                                                                                                                                                  |
| EuroFix Additional Notes                                                                                                                        | Triplexer for use with combined TV FM and Satellite Signal (DAB compatible)                                                                                                                                                                                                                                                                                                                                                                                                                                                                                                                                                                                                                                                                                                                                                                                                                                                                                                                                                                                                                                                                                                                                                                                                                                                                                                                                                                                                                                                                                                                                                                                                                                                                                                                                                                                                                                                                                                                                                                                                                                                    |                                                                                                                                                                                  |
| Frequencies 1                                                                                                                                   | TV=5-68 MHz 125-860 MHz                                                                                                                                                                                                                                                                                                                                                                                                                                                                                                                                                                                                                                                                                                                                                                                                                                                                                                                                                                                                                                                                                                                                                                                                                                                                                                                                                                                                                                                                                                                                                                                                                                                                                                                                                                                                                                                                                                                                                                                                                                                                                                        |                                                                                                                                                                                  |
| Frequencies 2                                                                                                                                   | FM=88-108 MHz                                                                                                                                                                                                                                                                                                                                                                                                                                                                                                                                                                                                                                                                                                                                                                                                                                                                                                                                                                                                                                                                                                                                                                                                                                                                                                                                                                                                                                                                                                                                                                                                                                                                                                                                                                                                                                                                                                                                                                                                                                                                                                                  |                                                                                                                                                                                  |
| Frequencies 3                                                                                                                                   | SAT DC=950-2200 MHz                                                                                                                                                                                                                                                                                                                                                                                                                                                                                                                                                                                                                                                                                                                                                                                                                                                                                                                                                                                                                                                                                                                                                                                                                                                                                                                                                                                                                                                                                                                                                                                                                                                                                                                                                                                                                                                                                                                                                                                                                                                                                                            |                                                                                                                                                                                  |
| Patents and Trademarks                                                                                                                          | Linea is a Registered Trade Mark No 2398665 CFX is a Registered Trade Mark No 2398667 Patent No. GB 2383375B Linea-Duo CFX is a UK Registered Design Certificate No: R21 = 3021173 SS2 = 3021174                                                                                                                                                                                                                                                                                                                                                                                                                                                                                                                                                                                                                                                                                                                                                                                                                                                                                                                                                                                                                                                                                                                                                                                                                                                                                                                                                                                                                                                                                                                                                                                                                                                                                                                                                                                                                                                                                                                               |                                                                                                                                                                                  |
| All products listed conform to current British or<br>European standard and the product information is<br>correct at the time of going to press. | All accessories are manufactured under an accredited BS EN ISO 9001 : 2015 Quality Management System.                                                                                                                                                                                                                                                                                                                                                                                                                                                                                                                                                                                                                                                                                                                                                                                                                                                                                                                                                                                                                                                                                                                                                                                                                                                                                                                                                                                                                                                                                                                                                                                                                                                                                                                                                                                                                                                                                                                                                                                                                          | It is the policy of the company to improve products as part of our development programme.  Therefore, we reserve the right to alter designs and dimensions without prior notice. |
| Illustrations and diagrams are reproduced within the limitations of reproduction and printing process and are not binding.                      | Due to manufacturing processes we cannot guarantee an exact colour match and shadings of of certain finishes.                                                                                                                                                                                                                                                                                                                                                                                                                                                                                                                                                                                                                                                                                                                                                                                                                                                                                                                                                                                                                                                                                                                                                                                                                                                                                                                                                                                                                                                                                                                                                                                                                                                                                                                                                                                                                                                                                                                                                                                                                  | Correct as at 15 October 2018 08:18 AM E&OE                                                                                                                                      |
|                                                                                                                                                 |                                                                                                                                                                                                                                                                                                                                                                                                                                                                                                                                                                                                                                                                                                                                                                                                                                                                                                                                                                                                                                                                                                                                                                                                                                                                                                                                                                                                                                                                                                                                                                                                                                                                                                                                                                                                                                                                                                                                                                                                                                                                                                                                |                                                                                                                                                                                  |