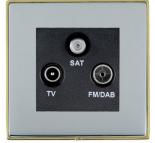

SL

making connections beautifully

Wiring Accessories • Circuit Protection • Smart Lighting Control & Multi-room Audio

## **LDDTRIDPB-BSB**

Linea-Duo CFX Polished Brass Frame/Bright Steel Front Non-Isolated TV+FM+SAT Triplexer 1in/3out (DAB Compatible) Black

## Item Image



## Wiring



sening braid and cable are in the correct position as shown ow. arefully close the cover of the module ensuring that the EM ixed is not displaced or damaged. Then tighten the cable



## Dimensions



|                                                                                                                                                 | DE SAN DATE OF THE SAN DATE OF | <u>                                     </u>                                                                                                                                     |
|-------------------------------------------------------------------------------------------------------------------------------------------------|-----------------------------------------------------------------------------