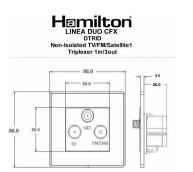

## SAT (S)

Item Image

**Dimensions** 

|                                                                                                                                                 | DMC Galletin SAT2 2AT1 CARLEIN CARLEIN                                                                                                                                                           |                                                                                                                                                                                  |
|-------------------------------------------------------------------------------------------------------------------------------------------------|--------------------------------------------------------------------------------------------------------------------------------------------------------------------------------------------------|----------------------------------------------------------------------------------------------------------------------------------------------------------------------------------|
|                                                                                                                                                 |                                                                                                                                                                                                  |                                                                                                                                                                                  |
| Primary Range                                                                                                                                   | Linea-Duo CFX                                                                                                                                                                                    |                                                                                                                                                                                  |
| Insert Type                                                                                                                                     | Non-Isolated TV+FM+SAT Triplexer 1in/3out (DAB Compatible)                                                                                                                                       |                                                                                                                                                                                  |
| Plate Finish                                                                                                                                    | Linea-Duo CFX Bright Chrome Frame/Bright Steel                                                                                                                                                   |                                                                                                                                                                                  |
| Insert Colour                                                                                                                                   | Black                                                                                                                                                                                            |                                                                                                                                                                                  |
| EAN13 Barcode                                                                                                                                   | 5017504038762                                                                                                                                                                                    |                                                                                                                                                                                  |
| Dimensions (Nominal)                                                                                                                            | Single: Height = 86.0mm Width = 86.0mm Depth = 4.0mm                                                                                                                                             |                                                                                                                                                                                  |
| Fixing Hole Centres                                                                                                                             | Box Fixing = 60.3mm Grid Fixing = CFX Clips                                                                                                                                                      |                                                                                                                                                                                  |
| Minimum Wall Box Depth                                                                                                                          | 35mm                                                                                                                                                                                             |                                                                                                                                                                                  |
| Switched Poles                                                                                                                                  | N/A                                                                                                                                                                                              |                                                                                                                                                                                  |
| IP Rating                                                                                                                                       | IP2XD                                                                                                                                                                                            |                                                                                                                                                                                  |
| Contact Gap Minimum                                                                                                                             | N/A                                                                                                                                                                                              |                                                                                                                                                                                  |
| Earth Terminal Capacity 1                                                                                                                       | 5 x 1mm2                                                                                                                                                                                         |                                                                                                                                                                                  |
| Earth Terminal Capacity 2                                                                                                                       | 4 x 1.5mm2                                                                                                                                                                                       |                                                                                                                                                                                  |
| Earth Terminal Capacity 3                                                                                                                       | 3 x 2.5mm2                                                                                                                                                                                       |                                                                                                                                                                                  |
| Earth Terminal Capacity 4                                                                                                                       | 1 x 4mm2 Multi-strand                                                                                                                                                                            |                                                                                                                                                                                  |
| Earth Terminal Capacity 5                                                                                                                       | 1 x 6mm2                                                                                                                                                                                         |                                                                                                                                                                                  |
| Product Class 1                                                                                                                                 | Must be earthed (ref BS7671 415.2.1)                                                                                                                                                             |                                                                                                                                                                                  |
| Ambient Operating Temperature                                                                                                                   | -5° to +40°C                                                                                                                                                                                     |                                                                                                                                                                                  |
| Recommended Location                                                                                                                            | Internal Use Only                                                                                                                                                                                |                                                                                                                                                                                  |
| Maximum Installation Altitude                                                                                                                   | 2000m                                                                                                                                                                                            |                                                                                                                                                                                  |
| EuroFix Additional Notes                                                                                                                        | Triplexer for use with combined TV FM and Satellite Signal (DAB compatible)                                                                                                                      |                                                                                                                                                                                  |
| Frequencies 1                                                                                                                                   | TV=5-68 MHz 125-860 MHz                                                                                                                                                                          |                                                                                                                                                                                  |
| Frequencies 2                                                                                                                                   | FM=88-108 MHz                                                                                                                                                                                    |                                                                                                                                                                                  |
| Frequencies 3                                                                                                                                   | SAT DC=950-2200 MHz                                                                                                                                                                              |                                                                                                                                                                                  |
| Patents and Trademarks                                                                                                                          | Linea is a Registered Trade Mark No 2398665 CFX is a Registered Trade Mark No 2398667 Patent No. GB 2383375B Linea-Duo CFX is a UK Registered Design Certificate No: R21 = 3021173 SS2 = 3021174 |                                                                                                                                                                                  |
| All products listed conform to current British or<br>European standard and the product information is<br>correct at the time of going to press. | All accessories are manufactured under an accredited BS EN ISO 9001 : 2015 Quality Management System.                                                                                            | It is the policy of the company to improve products as part of our development programme.  Therefore, we reserve the right to alter designs and dimensions without prior notice. |
| Illustrations and diagrams are reproduced within the limitations of reproduction and printing process and are not binding                       | Due to manufacturing processes we cannot guarantee an exact colour match and shadings of of certain finishes                                                                                     | Correct as at 15 October 2018 08:18 AM E&OE                                                                                                                                      |