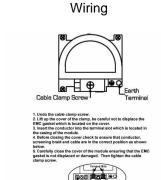

## SAT (S)

Item Image

**Dimensions** 

|                                                                                                                                                 | DMC Galletin SAT2 2AT1 CARLEIN CARLEIN                                                                                                                                                           |                                                                                                                                                                                  |
|-------------------------------------------------------------------------------------------------------------------------------------------------|--------------------------------------------------------------------------------------------------------------------------------------------------------------------------------------------------|----------------------------------------------------------------------------------------------------------------------------------------------------------------------------------|
|                                                                                                                                                 |                                                                                                                                                                                                  |                                                                                                                                                                                  |
| Primary Range                                                                                                                                   | Linea-Duo CFX                                                                                                                                                                                    |                                                                                                                                                                                  |
| Insert Type                                                                                                                                     | Non-Isolated TV+FM+SAT Triplexer 1in/3out (DAB Compatible)                                                                                                                                       |                                                                                                                                                                                  |
| Plate Finish                                                                                                                                    | Linea-Duo CFX Bright Chrome Frame/Bright Steel                                                                                                                                                   |                                                                                                                                                                                  |
| Insert Colour                                                                                                                                   | Black                                                                                                                                                                                            |                                                                                                                                                                                  |
| EAN13 Barcode                                                                                                                                   | 5017504038762                                                                                                                                                                                    |                                                                                                                                                                                  |
| Dimensions (Nominal)                                                                                                                            | Single: Height = 86.0mm Width = 86.0mm Depth = 4.0mm                                                                                                                                             |                                                                                                                                                                                  |
| Fixing Hole Centres                                                                                                                             | Box Fixing = 60.3mm Grid Fixing = CFX Clips                                                                                                                                                      |                                                                                                                                                                                  |
| Minimum Wall Box Depth                                                                                                                          | 35mm                                                                                                                                                                                             |                                                                                                                                                                                  |
| Switched Poles                                                                                                                                  | N/A                                                                                                                                                                                              |                                                                                                                                                                                  |
| IP Rating                                                                                                                                       | IP2XD                                                                                                                                                                                            |                                                                                                                                                                                  |
| Contact Gap Minimum                                                                                                                             | N/A                                                                                                                                                                                              |                                                                                                                                                                                  |
| Earth Terminal Capacity 1                                                                                                                       | 5 x 1mm2                                                                                                                                                                                         |                                                                                                                                                                                  |
| Earth Terminal Capacity 2                                                                                                                       | 4 x 1.5mm2                                                                                                                                                                                       |                                                                                                                                                                                  |
| Earth Terminal Capacity 3                                                                                                                       | 3 x 2.5mm2                                                                                                                                                                                       |                                                                                                                                                                                  |
| Earth Terminal Capacity 4                                                                                                                       | 1 x 4mm2 Multi-strand                                                                                                                                                                            |                                                                                                                                                                                  |
| Earth Terminal Capacity 5                                                                                                                       | 1 x 6mm2                                                                                                                                                                                         |                                                                                                                                                                                  |
| Product Class 1                                                                                                                                 | Must be earthed (ref BS7671 415.2.1)                                                                                                                                                             |                                                                                                                                                                                  |
| Ambient Operating Temperature                                                                                                                   | -5° to +40°C                                                                                                                                                                                     |                                                                                                                                                                                  |
| Recommended Location                                                                                                                            | Internal Use Only                                                                                                                                                                                |                                                                                                                                                                                  |
| Maximum Installation Altitude                                                                                                                   | 2000m                                                                                                                                                                                            |                                                                                                                                                                                  |
| EuroFix Additional Notes                                                                                                                        | Triplexer for use with combined TV FM and Satellite Signal (DAB compatible)                                                                                                                      |                                                                                                                                                                                  |
| Frequencies 1                                                                                                                                   | TV=5-68 MHz 125-860 MHz                                                                                                                                                                          |                                                                                                                                                                                  |
| Frequencies 2                                                                                                                                   | FM=88-108 MHz                                                                                                                                                                                    |                                                                                                                                                                                  |
| Frequencies 3                                                                                                                                   | SAT DC=950-2200 MHz                                                                                                                                                                              |                                                                                                                                                                                  |
| Patents and Trademarks                                                                                                                          | Linea is a Registered Trade Mark No 2398665 CFX is a Registered Trade Mark No 2398667 Patent No. GB 2383375B Linea-Duo CFX is a UK Registered Design Certificate No: R21 = 3021173 SS2 = 3021174 |                                                                                                                                                                                  |
| All products listed conform to current British or<br>European standard and the product information is<br>correct at the time of going to press. | All accessories are manufactured under an accredited BS EN ISO 9001 : 2015 Quality Management System.                                                                                            | It is the policy of the company to improve products as part of our development programme.  Therefore, we reserve the right to alter designs and dimensions without prior notice. |
| Illustrations and diagrams are reproduced within the limitations of reproduction and printing process and are not binding                       | Due to manufacturing processes we cannot guarantee an exact colour match and shadings of of certain finishes                                                                                     | Correct as at 15 October 2018 08:18 AM E&OE                                                                                                                                      |