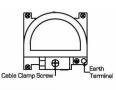

## **LDDTRIDBC-BKB**

Linea-Duo CFX Bright Chrome Frame/Black Nickel Front Non-Isolated TV+FM+SAT Triplexer 1in/3out (DAB Compatible) Black

Item Image

Sincer the conductor into the terminal slot which is located in the casing of the module. A Before closing the cover check to ensure that conductor, screening braid and cable are in the correct position as shown below.

ket is not displaced or damaged. Then tighten the cat

|                                                                                                                                                 | No. 10 April |                                                                                                                                                                                  |
|-------------------------------------------------------------------------------------------------------------------------------------------------|--------------------------------------------------------------------------------------------------------------------------------------------------------------------------------------------------------------------------------------------------------------------------------------------------------------------------------------------------------------------------------------------------------------------------------------------------------------------------------------------------------------------------------------------------------------------------------------------------------------------------------------------------------------------------------------------------------------------------------------------------------------------------------------------------------------------------------------------------------------------------------------------------------------------------------------------------------------------------------------------------------------------------------------------------------------------------------------------------------------------------------------------------------------------------------------------------------------------------------------------------------------------------------------------------------------------------------------------------------------------------------------------------------------------------------------------------------------------------------------------------------------------------------------------------------------------------------------------------------------------------------------------------------------------------------------------------------------------------------------------------------------------------------------------------------------------------------------------------------------------------------------------------------------------------------------------------------------------------------------------------------------------------------------------------------------------------------------------------------------------------------|----------------------------------------------------------------------------------------------------------------------------------------------------------------------------------|
| Primary Range                                                                                                                                   | Linea-Duo CFX                                                                                                                                                                                                                                                                                                                                                                                                                                                                                                                                                                                                                                                                                                                                                                                                                                                                                                                                                                                                                                                                                                                                                                                                                                                                                                                                                                                                                                                                                                                                                                                                                                                                                                                                                                                                                                                                                                                                                                                                                                                                                                                  |                                                                                                                                                                                  |
| Insert Type                                                                                                                                     | Non-Isolated TV+FM+SAT Triplexer 1in/3out (DAB Compatible)                                                                                                                                                                                                                                                                                                                                                                                                                                                                                                                                                                                                                                                                                                                                                                                                                                                                                                                                                                                                                                                                                                                                                                                                                                                                                                                                                                                                                                                                                                                                                                                                                                                                                                                                                                                                                                                                                                                                                                                                                                                                     |                                                                                                                                                                                  |
| Plate Finish                                                                                                                                    | Linea-Duo CFX Bright Chrome Frame/Black Nickel                                                                                                                                                                                                                                                                                                                                                                                                                                                                                                                                                                                                                                                                                                                                                                                                                                                                                                                                                                                                                                                                                                                                                                                                                                                                                                                                                                                                                                                                                                                                                                                                                                                                                                                                                                                                                                                                                                                                                                                                                                                                                 |                                                                                                                                                                                  |
| Insert Colour                                                                                                                                   | Black                                                                                                                                                                                                                                                                                                                                                                                                                                                                                                                                                                                                                                                                                                                                                                                                                                                                                                                                                                                                                                                                                                                                                                                                                                                                                                                                                                                                                                                                                                                                                                                                                                                                                                                                                                                                                                                                                                                                                                                                                                                                                                                          |                                                                                                                                                                                  |
| EAN13 Barcode                                                                                                                                   | 5017504038755                                                                                                                                                                                                                                                                                                                                                                                                                                                                                                                                                                                                                                                                                                                                                                                                                                                                                                                                                                                                                                                                                                                                                                                                                                                                                                                                                                                                                                                                                                                                                                                                                                                                                                                                                                                                                                                                                                                                                                                                                                                                                                                  |                                                                                                                                                                                  |
| Dimensions (Nominal)                                                                                                                            | Single: Height = 86.0mm Width = 86.0mm Depth = 4.0mm                                                                                                                                                                                                                                                                                                                                                                                                                                                                                                                                                                                                                                                                                                                                                                                                                                                                                                                                                                                                                                                                                                                                                                                                                                                                                                                                                                                                                                                                                                                                                                                                                                                                                                                                                                                                                                                                                                                                                                                                                                                                           |                                                                                                                                                                                  |
| Fixing Hole Centres                                                                                                                             | Box Fixing = 60.3mm Grid Fixing = CFX Clips                                                                                                                                                                                                                                                                                                                                                                                                                                                                                                                                                                                                                                                                                                                                                                                                                                                                                                                                                                                                                                                                                                                                                                                                                                                                                                                                                                                                                                                                                                                                                                                                                                                                                                                                                                                                                                                                                                                                                                                                                                                                                    |                                                                                                                                                                                  |
| Minimum Wall Box Depth                                                                                                                          | 35mm                                                                                                                                                                                                                                                                                                                                                                                                                                                                                                                                                                                                                                                                                                                                                                                                                                                                                                                                                                                                                                                                                                                                                                                                                                                                                                                                                                                                                                                                                                                                                                                                                                                                                                                                                                                                                                                                                                                                                                                                                                                                                                                           |                                                                                                                                                                                  |
| Switched Poles                                                                                                                                  | N/A                                                                                                                                                                                                                                                                                                                                                                                                                                                                                                                                                                                                                                                                                                                                                                                                                                                                                                                                                                                                                                                                                                                                                                                                                                                                                                                                                                                                                                                                                                                                                                                                                                                                                                                                                                                                                                                                                                                                                                                                                                                                                                                            |                                                                                                                                                                                  |
| IP Rating                                                                                                                                       | IP2XD                                                                                                                                                                                                                                                                                                                                                                                                                                                                                                                                                                                                                                                                                                                                                                                                                                                                                                                                                                                                                                                                                                                                                                                                                                                                                                                                                                                                                                                                                                                                                                                                                                                                                                                                                                                                                                                                                                                                                                                                                                                                                                                          |                                                                                                                                                                                  |
| Contact Gap Minimum                                                                                                                             | N/A                                                                                                                                                                                                                                                                                                                                                                                                                                                                                                                                                                                                                                                                                                                                                                                                                                                                                                                                                                                                                                                                                                                                                                                                                                                                                                                                                                                                                                                                                                                                                                                                                                                                                                                                                                                                                                                                                                                                                                                                                                                                                                                            |                                                                                                                                                                                  |
| Earth Terminal Capacity 1                                                                                                                       | 5 x 1mm2                                                                                                                                                                                                                                                                                                                                                                                                                                                                                                                                                                                                                                                                                                                                                                                                                                                                                                                                                                                                                                                                                                                                                                                                                                                                                                                                                                                                                                                                                                                                                                                                                                                                                                                                                                                                                                                                                                                                                                                                                                                                                                                       |                                                                                                                                                                                  |
| Earth Terminal Capacity 2                                                                                                                       | 4 x 1.5mm2                                                                                                                                                                                                                                                                                                                                                                                                                                                                                                                                                                                                                                                                                                                                                                                                                                                                                                                                                                                                                                                                                                                                                                                                                                                                                                                                                                                                                                                                                                                                                                                                                                                                                                                                                                                                                                                                                                                                                                                                                                                                                                                     |                                                                                                                                                                                  |
| Earth Terminal Capacity 3                                                                                                                       | 3 x 2.5mm2                                                                                                                                                                                                                                                                                                                                                                                                                                                                                                                                                                                                                                                                                                                                                                                                                                                                                                                                                                                                                                                                                                                                                                                                                                                                                                                                                                                                                                                                                                                                                                                                                                                                                                                                                                                                                                                                                                                                                                                                                                                                                                                     |                                                                                                                                                                                  |
| Earth Terminal Capacity 4                                                                                                                       | 1 x 4mm2 Multi-strand                                                                                                                                                                                                                                                                                                                                                                                                                                                                                                                                                                                                                                                                                                                                                                                                                                                                                                                                                                                                                                                                                                                                                                                                                                                                                                                                                                                                                                                                                                                                                                                                                                                                                                                                                                                                                                                                                                                                                                                                                                                                                                          |                                                                                                                                                                                  |
| Earth Terminal Capacity 5                                                                                                                       | 1 x 6mm2                                                                                                                                                                                                                                                                                                                                                                                                                                                                                                                                                                                                                                                                                                                                                                                                                                                                                                                                                                                                                                                                                                                                                                                                                                                                                                                                                                                                                                                                                                                                                                                                                                                                                                                                                                                                                                                                                                                                                                                                                                                                                                                       |                                                                                                                                                                                  |
| Product Class 1                                                                                                                                 | Must be earthed (ref BS7671 415.2.1)                                                                                                                                                                                                                                                                                                                                                                                                                                                                                                                                                                                                                                                                                                                                                                                                                                                                                                                                                                                                                                                                                                                                                                                                                                                                                                                                                                                                                                                                                                                                                                                                                                                                                                                                                                                                                                                                                                                                                                                                                                                                                           |                                                                                                                                                                                  |
| Ambient Operating Temperature                                                                                                                   | -5° to +40°C                                                                                                                                                                                                                                                                                                                                                                                                                                                                                                                                                                                                                                                                                                                                                                                                                                                                                                                                                                                                                                                                                                                                                                                                                                                                                                                                                                                                                                                                                                                                                                                                                                                                                                                                                                                                                                                                                                                                                                                                                                                                                                                   |                                                                                                                                                                                  |
| Recommended Location                                                                                                                            | Internal Use Only                                                                                                                                                                                                                                                                                                                                                                                                                                                                                                                                                                                                                                                                                                                                                                                                                                                                                                                                                                                                                                                                                                                                                                                                                                                                                                                                                                                                                                                                                                                                                                                                                                                                                                                                                                                                                                                                                                                                                                                                                                                                                                              |                                                                                                                                                                                  |
| Maximum Installation Altitude                                                                                                                   | 2000m                                                                                                                                                                                                                                                                                                                                                                                                                                                                                                                                                                                                                                                                                                                                                                                                                                                                                                                                                                                                                                                                                                                                                                                                                                                                                                                                                                                                                                                                                                                                                                                                                                                                                                                                                                                                                                                                                                                                                                                                                                                                                                                          |                                                                                                                                                                                  |
| EuroFix Additional Notes                                                                                                                        | Triplexer for use with combined TV FM and Satellite Signal (DAB compatible)                                                                                                                                                                                                                                                                                                                                                                                                                                                                                                                                                                                                                                                                                                                                                                                                                                                                                                                                                                                                                                                                                                                                                                                                                                                                                                                                                                                                                                                                                                                                                                                                                                                                                                                                                                                                                                                                                                                                                                                                                                                    |                                                                                                                                                                                  |
| Frequencies 1                                                                                                                                   | TV=5-68 MHz 125-860 MHz                                                                                                                                                                                                                                                                                                                                                                                                                                                                                                                                                                                                                                                                                                                                                                                                                                                                                                                                                                                                                                                                                                                                                                                                                                                                                                                                                                                                                                                                                                                                                                                                                                                                                                                                                                                                                                                                                                                                                                                                                                                                                                        |                                                                                                                                                                                  |
| Frequencies 2                                                                                                                                   | FM=88-108 MHz                                                                                                                                                                                                                                                                                                                                                                                                                                                                                                                                                                                                                                                                                                                                                                                                                                                                                                                                                                                                                                                                                                                                                                                                                                                                                                                                                                                                                                                                                                                                                                                                                                                                                                                                                                                                                                                                                                                                                                                                                                                                                                                  |                                                                                                                                                                                  |
| Frequencies 3                                                                                                                                   | SAT DC=950-2200 MHz                                                                                                                                                                                                                                                                                                                                                                                                                                                                                                                                                                                                                                                                                                                                                                                                                                                                                                                                                                                                                                                                                                                                                                                                                                                                                                                                                                                                                                                                                                                                                                                                                                                                                                                                                                                                                                                                                                                                                                                                                                                                                                            |                                                                                                                                                                                  |
| Patents and Trademarks                                                                                                                          | Linea is a Registered Trade Mark No 2398665 CFX is a Registered Trade Mark No 2398667 Patent No. GB 2383375B Linea-Duo CFX is a UK Registered Design Certificate No: R21 = 3021173 SS2 = 3021174                                                                                                                                                                                                                                                                                                                                                                                                                                                                                                                                                                                                                                                                                                                                                                                                                                                                                                                                                                                                                                                                                                                                                                                                                                                                                                                                                                                                                                                                                                                                                                                                                                                                                                                                                                                                                                                                                                                               |                                                                                                                                                                                  |
| All products listed conform to current British or<br>European standard and the product information is<br>correct at the time of going to press. | All accessories are manufactured under an accredited BS EN ISO 9001 : 2015 Quality Management System.                                                                                                                                                                                                                                                                                                                                                                                                                                                                                                                                                                                                                                                                                                                                                                                                                                                                                                                                                                                                                                                                                                                                                                                                                                                                                                                                                                                                                                                                                                                                                                                                                                                                                                                                                                                                                                                                                                                                                                                                                          | It is the policy of the company to improve products as part of our development programme.  Therefore, we reserve the right to alter designs and dimensions without prior notice. |
| Illustrations and diagrams are reproduced within the limitations of reproduction and printing                                                   | Due to manufacturing processes we cannot guarantee an exact colour match and shadings of of certain finishes                                                                                                                                                                                                                                                                                                                                                                                                                                                                                                                                                                                                                                                                                                                                                                                                                                                                                                                                                                                                                                                                                                                                                                                                                                                                                                                                                                                                                                                                                                                                                                                                                                                                                                                                                                                                                                                                                                                                                                                                                   | Correct as at 15 October 2018 08:18 AM E&OE                                                                                                                                      |