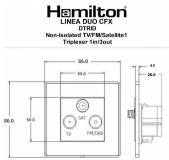

## **LDDTRIDBC-BKB**

Linea-Duo CFX Bright Chrome Frame/Black Nickel Front Non-Isolated TV+FM+SAT Triplexer 1in/3out (DAB Compatible) Black

Item Image

Sincer the conductor into the terminal slot which is located in the casing of the module. A Before closing the cover check to ensure that conductor, screening braid and cable are in the correct position as shown below.

ket is not displaced or damaged. Then tighten the cat

|                                                                                                                                                 | No. 10 April |                                                                                                                                                                                  |
|-------------------------------------------------------------------------------------------------------------------------------------------------|--------------------------------------------------------------------------------------------------------------------------------------------------------------------------------------------------------------------------------------------------------------------------------------------------------------------------------------------------------------------------------------------------------------------------------------------------------------------------------------------------------------------------------------------------------------------------------------------------------------------------------------------------------------------------------------------------------------------------------------------------------------------------------------------------------------------------------------------------------------------------------------------------------------------------------------------------------------------------------------------------------------------------------------------------------------------------------------------------------------------------------------------------------------------------------------------------------------------------------------------------------------------------------------------------------------------------------------------------------------------------------------------------------------------------------------------------------------------------------------------------------------------------------------------------------------------------------------------------------------------------------------------------------------------------------------------------------------------------------------------------------------------------------------------------------------------------------------------------------------------------------------------------------------------------------------------------------------------------------------------------------------------------------------------------------------------------------------------------------------------------------|----------------------------------------------------------------------------------------------------------------------------------------------------------------------------------|
| Primary Range                                                                                                                                   | Linea-Duo CFX                                                                                                                                                                                                                                                                                                                                                                                                                                                                                                                                                                                                                                                                                                                                                                                                                                                                                                                                                                                                                                                                                                                                                                                                                                                                                                                                                                                                                                                                                                                                                                                                                                                                                                                                                                                                                                                                                                                                                                                                                                                                                                                  |                                                                                                                                                                                  |
| Insert Type                                                                                                                                     | Non-Isolated TV+FM+SAT Triplexer 1in/3out (DAB Compatible)                                                                                                                                                                                                                                                                                                                                                                                                                                                                                                                                                                                                                                                                                                                                                                                                                                                                                                                                                                                                                                                                                                                                                                                                                                                                                                                                                                                                                                                                                                                                                                                                                                                                                                                                                                                                                                                                                                                                                                                                                                                                     |                                                                                                                                                                                  |
| Plate Finish                                                                                                                                    | Linea-Duo CFX Bright Chrome Frame/Black Nickel                                                                                                                                                                                                                                                                                                                                                                                                                                                                                                                                                                                                                                                                                                                                                                                                                                                                                                                                                                                                                                                                                                                                                                                                                                                                                                                                                                                                                                                                                                                                                                                                                                                                                                                                                                                                                                                                                                                                                                                                                                                                                 |                                                                                                                                                                                  |
| Insert Colour                                                                                                                                   | Black                                                                                                                                                                                                                                                                                                                                                                                                                                                                                                                                                                                                                                                                                                                                                                                                                                                                                                                                                                                                                                                                                                                                                                                                                                                                                                                                                                                                                                                                                                                                                                                                                                                                                                                                                                                                                                                                                                                                                                                                                                                                                                                          |                                                                                                                                                                                  |
| EAN13 Barcode                                                                                                                                   | 5017504038755                                                                                                                                                                                                                                                                                                                                                                                                                                                                                                                                                                                                                                                                                                                                                                                                                                                                                                                                                                                                                                                                                                                                                                                                                                                                                                                                                                                                                                                                                                                                                                                                                                                                                                                                                                                                                                                                                                                                                                                                                                                                                                                  |                                                                                                                                                                                  |
| Dimensions (Nominal)                                                                                                                            | Single: Height = 86.0mm Width = 86.0mm Depth = 4.0mm                                                                                                                                                                                                                                                                                                                                                                                                                                                                                                                                                                                                                                                                                                                                                                                                                                                                                                                                                                                                                                                                                                                                                                                                                                                                                                                                                                                                                                                                                                                                                                                                                                                                                                                                                                                                                                                                                                                                                                                                                                                                           |                                                                                                                                                                                  |
| Fixing Hole Centres                                                                                                                             | Box Fixing = 60.3mm Grid Fixing = CFX Clips                                                                                                                                                                                                                                                                                                                                                                                                                                                                                                                                                                                                                                                                                                                                                                                                                                                                                                                                                                                                                                                                                                                                                                                                                                                                                                                                                                                                                                                                                                                                                                                                                                                                                                                                                                                                                                                                                                                                                                                                                                                                                    |                                                                                                                                                                                  |
| Minimum Wall Box Depth                                                                                                                          | 35mm                                                                                                                                                                                                                                                                                                                                                                                                                                                                                                                                                                                                                                                                                                                                                                                                                                                                                                                                                                                                                                                                                                                                                                                                                                                                                                                                                                                                                                                                                                                                                                                                                                                                                                                                                                                                                                                                                                                                                                                                                                                                                                                           |                                                                                                                                                                                  |
| Switched Poles                                                                                                                                  | N/A                                                                                                                                                                                                                                                                                                                                                                                                                                                                                                                                                                                                                                                                                                                                                                                                                                                                                                                                                                                                                                                                                                                                                                                                                                                                                                                                                                                                                                                                                                                                                                                                                                                                                                                                                                                                                                                                                                                                                                                                                                                                                                                            |                                                                                                                                                                                  |
| IP Rating                                                                                                                                       | IP2XD                                                                                                                                                                                                                                                                                                                                                                                                                                                                                                                                                                                                                                                                                                                                                                                                                                                                                                                                                                                                                                                                                                                                                                                                                                                                                                                                                                                                                                                                                                                                                                                                                                                                                                                                                                                                                                                                                                                                                                                                                                                                                                                          |                                                                                                                                                                                  |
| Contact Gap Minimum                                                                                                                             | N/A                                                                                                                                                                                                                                                                                                                                                                                                                                                                                                                                                                                                                                                                                                                                                                                                                                                                                                                                                                                                                                                                                                                                                                                                                                                                                                                                                                                                                                                                                                                                                                                                                                                                                                                                                                                                                                                                                                                                                                                                                                                                                                                            |                                                                                                                                                                                  |
| Earth Terminal Capacity 1                                                                                                                       | 5 x 1mm2                                                                                                                                                                                                                                                                                                                                                                                                                                                                                                                                                                                                                                                                                                                                                                                                                                                                                                                                                                                                                                                                                                                                                                                                                                                                                                                                                                                                                                                                                                                                                                                                                                                                                                                                                                                                                                                                                                                                                                                                                                                                                                                       |                                                                                                                                                                                  |
| Earth Terminal Capacity 2                                                                                                                       | 4 x 1.5mm2                                                                                                                                                                                                                                                                                                                                                                                                                                                                                                                                                                                                                                                                                                                                                                                                                                                                                                                                                                                                                                                                                                                                                                                                                                                                                                                                                                                                                                                                                                                                                                                                                                                                                                                                                                                                                                                                                                                                                                                                                                                                                                                     |                                                                                                                                                                                  |
| Earth Terminal Capacity 3                                                                                                                       | 3 x 2.5mm2                                                                                                                                                                                                                                                                                                                                                                                                                                                                                                                                                                                                                                                                                                                                                                                                                                                                                                                                                                                                                                                                                                                                                                                                                                                                                                                                                                                                                                                                                                                                                                                                                                                                                                                                                                                                                                                                                                                                                                                                                                                                                                                     |                                                                                                                                                                                  |
| Earth Terminal Capacity 4                                                                                                                       | 1 x 4mm2 Multi-strand                                                                                                                                                                                                                                                                                                                                                                                                                                                                                                                                                                                                                                                                                                                                                                                                                                                                                                                                                                                                                                                                                                                                                                                                                                                                                                                                                                                                                                                                                                                                                                                                                                                                                                                                                                                                                                                                                                                                                                                                                                                                                                          |                                                                                                                                                                                  |
| Earth Terminal Capacity 5                                                                                                                       | 1 x 6mm2                                                                                                                                                                                                                                                                                                                                                                                                                                                                                                                                                                                                                                                                                                                                                                                                                                                                                                                                                                                                                                                                                                                                                                                                                                                                                                                                                                                                                                                                                                                                                                                                                                                                                                                                                                                                                                                                                                                                                                                                                                                                                                                       |                                                                                                                                                                                  |
| Product Class 1                                                                                                                                 | Must be earthed (ref BS7671 415.2.1)                                                                                                                                                                                                                                                                                                                                                                                                                                                                                                                                                                                                                                                                                                                                                                                                                                                                                                                                                                                                                                                                                                                                                                                                                                                                                                                                                                                                                                                                                                                                                                                                                                                                                                                                                                                                                                                                                                                                                                                                                                                                                           |                                                                                                                                                                                  |
| Ambient Operating Temperature                                                                                                                   | -5° to +40°C                                                                                                                                                                                                                                                                                                                                                                                                                                                                                                                                                                                                                                                                                                                                                                                                                                                                                                                                                                                                                                                                                                                                                                                                                                                                                                                                                                                                                                                                                                                                                                                                                                                                                                                                                                                                                                                                                                                                                                                                                                                                                                                   |                                                                                                                                                                                  |
| Recommended Location                                                                                                                            | Internal Use Only                                                                                                                                                                                                                                                                                                                                                                                                                                                                                                                                                                                                                                                                                                                                                                                                                                                                                                                                                                                                                                                                                                                                                                                                                                                                                                                                                                                                                                                                                                                                                                                                                                                                                                                                                                                                                                                                                                                                                                                                                                                                                                              |                                                                                                                                                                                  |
| Maximum Installation Altitude                                                                                                                   | 2000m                                                                                                                                                                                                                                                                                                                                                                                                                                                                                                                                                                                                                                                                                                                                                                                                                                                                                                                                                                                                                                                                                                                                                                                                                                                                                                                                                                                                                                                                                                                                                                                                                                                                                                                                                                                                                                                                                                                                                                                                                                                                                                                          |                                                                                                                                                                                  |
| EuroFix Additional Notes                                                                                                                        | Triplexer for use with combined TV FM and Satellite Signal (DAB compatible)                                                                                                                                                                                                                                                                                                                                                                                                                                                                                                                                                                                                                                                                                                                                                                                                                                                                                                                                                                                                                                                                                                                                                                                                                                                                                                                                                                                                                                                                                                                                                                                                                                                                                                                                                                                                                                                                                                                                                                                                                                                    |                                                                                                                                                                                  |
| Frequencies 1                                                                                                                                   | TV=5-68 MHz 125-860 MHz                                                                                                                                                                                                                                                                                                                                                                                                                                                                                                                                                                                                                                                                                                                                                                                                                                                                                                                                                                                                                                                                                                                                                                                                                                                                                                                                                                                                                                                                                                                                                                                                                                                                                                                                                                                                                                                                                                                                                                                                                                                                                                        |                                                                                                                                                                                  |
| Frequencies 2                                                                                                                                   | FM=88-108 MHz                                                                                                                                                                                                                                                                                                                                                                                                                                                                                                                                                                                                                                                                                                                                                                                                                                                                                                                                                                                                                                                                                                                                                                                                                                                                                                                                                                                                                                                                                                                                                                                                                                                                                                                                                                                                                                                                                                                                                                                                                                                                                                                  |                                                                                                                                                                                  |
| Frequencies 3                                                                                                                                   | SAT DC=950-2200 MHz                                                                                                                                                                                                                                                                                                                                                                                                                                                                                                                                                                                                                                                                                                                                                                                                                                                                                                                                                                                                                                                                                                                                                                                                                                                                                                                                                                                                                                                                                                                                                                                                                                                                                                                                                                                                                                                                                                                                                                                                                                                                                                            |                                                                                                                                                                                  |
| Patents and Trademarks                                                                                                                          | Linea is a Registered Trade Mark No 2398665 CFX is a Registered Trade Mark No 2398667 Patent No. GB 2383375B Linea-Duo CFX is a UK Registered Design Certificate No: R21 = 3021173 SS2 = 3021174                                                                                                                                                                                                                                                                                                                                                                                                                                                                                                                                                                                                                                                                                                                                                                                                                                                                                                                                                                                                                                                                                                                                                                                                                                                                                                                                                                                                                                                                                                                                                                                                                                                                                                                                                                                                                                                                                                                               |                                                                                                                                                                                  |
| All products listed conform to current British or<br>European standard and the product information is<br>correct at the time of going to press. | All accessories are manufactured under an accredited BS EN ISO 9001 : 2015 Quality Management System.                                                                                                                                                                                                                                                                                                                                                                                                                                                                                                                                                                                                                                                                                                                                                                                                                                                                                                                                                                                                                                                                                                                                                                                                                                                                                                                                                                                                                                                                                                                                                                                                                                                                                                                                                                                                                                                                                                                                                                                                                          | It is the policy of the company to improve products as part of our development programme.  Therefore, we reserve the right to alter designs and dimensions without prior notice. |
| Illustrations and diagrams are reproduced within the limitations of reproduction and printing                                                   | Due to manufacturing processes we cannot guarantee an exact colour match and shadings of of certain finishes                                                                                                                                                                                                                                                                                                                                                                                                                                                                                                                                                                                                                                                                                                                                                                                                                                                                                                                                                                                                                                                                                                                                                                                                                                                                                                                                                                                                                                                                                                                                                                                                                                                                                                                                                                                                                                                                                                                                                                                                                   | Correct as at 15 October 2018 08:18 AM E&OE                                                                                                                                      |