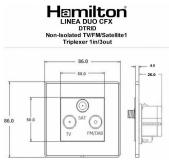

## **Dimensions**

|                                                                                                                                                 | The state of the s | <u> </u>                                                                                                                                                                         |
|-------------------------------------------------------------------------------------------------------------------------------------------------|--------------------------------------------------------------------------------------------------------------------------------------------------------------------------------------------------------------------------------------------------------------------------------------------------------------------------------------------------------------------------------------------------------------------------------------------------------------------------------------------------------------------------------------------------------------------------------------------------------------------------------------------------------------------------------------------------------------------------------------------------------------------------------------------------------------------------------------------------------------------------------------------------------------------------------------------------------------------------------------------------------------------------------------------------------------------------------------------------------------------------------------------------------------------------------------------------------------------------------------------------------------------------------------------------------------------------------------------------------------------------------------------------------------------------------------------------------------------------------------------------------------------------------------------------------------------------------------------------------------------------------------------------------------------------------------------------------------------------------------------------------------------------------------------------------------------------------------------------------------------------------------------------------------------------------------------------------------------------------------------------------------------------------------------------------------------------------------------------------------------------------|----------------------------------------------------------------------------------------------------------------------------------------------------------------------------------|
| Primary Range                                                                                                                                   | Linea-Duo CFX                                                                                                                                                                                                                                                                                                                                                                                                                                                                                                                                                                                                                                                                                                                                                                                                                                                                                                                                                                                                                                                                                                                                                                                                                                                                                                                                                                                                                                                                                                                                                                                                                                                                                                                                                                                                                                                                                                                                                                                                                                                                                                                  |                                                                                                                                                                                  |
| Insert Type                                                                                                                                     | Non-Isolated TV+FM+SAT Triplexer 1in/3out (DAB Compatible)                                                                                                                                                                                                                                                                                                                                                                                                                                                                                                                                                                                                                                                                                                                                                                                                                                                                                                                                                                                                                                                                                                                                                                                                                                                                                                                                                                                                                                                                                                                                                                                                                                                                                                                                                                                                                                                                                                                                                                                                                                                                     |                                                                                                                                                                                  |
| Plate Finish                                                                                                                                    | Linea-Duo CFX Antique Brass Frame/Antique Brass                                                                                                                                                                                                                                                                                                                                                                                                                                                                                                                                                                                                                                                                                                                                                                                                                                                                                                                                                                                                                                                                                                                                                                                                                                                                                                                                                                                                                                                                                                                                                                                                                                                                                                                                                                                                                                                                                                                                                                                                                                                                                |                                                                                                                                                                                  |
| Insert Colour                                                                                                                                   | Black                                                                                                                                                                                                                                                                                                                                                                                                                                                                                                                                                                                                                                                                                                                                                                                                                                                                                                                                                                                                                                                                                                                                                                                                                                                                                                                                                                                                                                                                                                                                                                                                                                                                                                                                                                                                                                                                                                                                                                                                                                                                                                                          |                                                                                                                                                                                  |
| EAN13 Barcode                                                                                                                                   | 5017504038731                                                                                                                                                                                                                                                                                                                                                                                                                                                                                                                                                                                                                                                                                                                                                                                                                                                                                                                                                                                                                                                                                                                                                                                                                                                                                                                                                                                                                                                                                                                                                                                                                                                                                                                                                                                                                                                                                                                                                                                                                                                                                                                  |                                                                                                                                                                                  |
| Dimensions (Nominal)                                                                                                                            | Single: Height = 86.0mm Width = 86.0mm Depth = 4.0mm                                                                                                                                                                                                                                                                                                                                                                                                                                                                                                                                                                                                                                                                                                                                                                                                                                                                                                                                                                                                                                                                                                                                                                                                                                                                                                                                                                                                                                                                                                                                                                                                                                                                                                                                                                                                                                                                                                                                                                                                                                                                           |                                                                                                                                                                                  |
| Fixing Hole Centres                                                                                                                             | Box Fixing = 60.3mm Grid Fixing = CFX Clips                                                                                                                                                                                                                                                                                                                                                                                                                                                                                                                                                                                                                                                                                                                                                                                                                                                                                                                                                                                                                                                                                                                                                                                                                                                                                                                                                                                                                                                                                                                                                                                                                                                                                                                                                                                                                                                                                                                                                                                                                                                                                    |                                                                                                                                                                                  |
| Minimum Wall Box Depth                                                                                                                          | 35mm                                                                                                                                                                                                                                                                                                                                                                                                                                                                                                                                                                                                                                                                                                                                                                                                                                                                                                                                                                                                                                                                                                                                                                                                                                                                                                                                                                                                                                                                                                                                                                                                                                                                                                                                                                                                                                                                                                                                                                                                                                                                                                                           |                                                                                                                                                                                  |
| Switched Poles                                                                                                                                  | N/A                                                                                                                                                                                                                                                                                                                                                                                                                                                                                                                                                                                                                                                                                                                                                                                                                                                                                                                                                                                                                                                                                                                                                                                                                                                                                                                                                                                                                                                                                                                                                                                                                                                                                                                                                                                                                                                                                                                                                                                                                                                                                                                            |                                                                                                                                                                                  |
| IP Rating                                                                                                                                       | IP2XD                                                                                                                                                                                                                                                                                                                                                                                                                                                                                                                                                                                                                                                                                                                                                                                                                                                                                                                                                                                                                                                                                                                                                                                                                                                                                                                                                                                                                                                                                                                                                                                                                                                                                                                                                                                                                                                                                                                                                                                                                                                                                                                          |                                                                                                                                                                                  |
| Contact Gap Minimum                                                                                                                             | N/A                                                                                                                                                                                                                                                                                                                                                                                                                                                                                                                                                                                                                                                                                                                                                                                                                                                                                                                                                                                                                                                                                                                                                                                                                                                                                                                                                                                                                                                                                                                                                                                                                                                                                                                                                                                                                                                                                                                                                                                                                                                                                                                            |                                                                                                                                                                                  |
| Earth Terminal Capacity 1                                                                                                                       | 5 x 1mm2                                                                                                                                                                                                                                                                                                                                                                                                                                                                                                                                                                                                                                                                                                                                                                                                                                                                                                                                                                                                                                                                                                                                                                                                                                                                                                                                                                                                                                                                                                                                                                                                                                                                                                                                                                                                                                                                                                                                                                                                                                                                                                                       |                                                                                                                                                                                  |
| Earth Terminal Capacity 2                                                                                                                       | 4 x 1.5mm2                                                                                                                                                                                                                                                                                                                                                                                                                                                                                                                                                                                                                                                                                                                                                                                                                                                                                                                                                                                                                                                                                                                                                                                                                                                                                                                                                                                                                                                                                                                                                                                                                                                                                                                                                                                                                                                                                                                                                                                                                                                                                                                     |                                                                                                                                                                                  |
| Earth Terminal Capacity 3                                                                                                                       | 3 x 2.5mm2                                                                                                                                                                                                                                                                                                                                                                                                                                                                                                                                                                                                                                                                                                                                                                                                                                                                                                                                                                                                                                                                                                                                                                                                                                                                                                                                                                                                                                                                                                                                                                                                                                                                                                                                                                                                                                                                                                                                                                                                                                                                                                                     |                                                                                                                                                                                  |
| Earth Terminal Capacity 4                                                                                                                       | 1 x 4mm2 Multi-strand                                                                                                                                                                                                                                                                                                                                                                                                                                                                                                                                                                                                                                                                                                                                                                                                                                                                                                                                                                                                                                                                                                                                                                                                                                                                                                                                                                                                                                                                                                                                                                                                                                                                                                                                                                                                                                                                                                                                                                                                                                                                                                          |                                                                                                                                                                                  |
| Earth Terminal Capacity 5                                                                                                                       | 1 x 6mm2                                                                                                                                                                                                                                                                                                                                                                                                                                                                                                                                                                                                                                                                                                                                                                                                                                                                                                                                                                                                                                                                                                                                                                                                                                                                                                                                                                                                                                                                                                                                                                                                                                                                                                                                                                                                                                                                                                                                                                                                                                                                                                                       |                                                                                                                                                                                  |
| Product Class 1                                                                                                                                 | Must be earthed (ref BS7671 415.2.1)                                                                                                                                                                                                                                                                                                                                                                                                                                                                                                                                                                                                                                                                                                                                                                                                                                                                                                                                                                                                                                                                                                                                                                                                                                                                                                                                                                                                                                                                                                                                                                                                                                                                                                                                                                                                                                                                                                                                                                                                                                                                                           |                                                                                                                                                                                  |
| Ambient Operating Temperature                                                                                                                   | -5° to +40°C                                                                                                                                                                                                                                                                                                                                                                                                                                                                                                                                                                                                                                                                                                                                                                                                                                                                                                                                                                                                                                                                                                                                                                                                                                                                                                                                                                                                                                                                                                                                                                                                                                                                                                                                                                                                                                                                                                                                                                                                                                                                                                                   |                                                                                                                                                                                  |
| Recommended Location                                                                                                                            | Internal Use Only                                                                                                                                                                                                                                                                                                                                                                                                                                                                                                                                                                                                                                                                                                                                                                                                                                                                                                                                                                                                                                                                                                                                                                                                                                                                                                                                                                                                                                                                                                                                                                                                                                                                                                                                                                                                                                                                                                                                                                                                                                                                                                              |                                                                                                                                                                                  |
| Maximum Installation Altitude                                                                                                                   | 2000m                                                                                                                                                                                                                                                                                                                                                                                                                                                                                                                                                                                                                                                                                                                                                                                                                                                                                                                                                                                                                                                                                                                                                                                                                                                                                                                                                                                                                                                                                                                                                                                                                                                                                                                                                                                                                                                                                                                                                                                                                                                                                                                          |                                                                                                                                                                                  |
| EuroFix Additional Notes                                                                                                                        | Triplexer for use with combined TV FM and Satellite Signal (DAB compatible)                                                                                                                                                                                                                                                                                                                                                                                                                                                                                                                                                                                                                                                                                                                                                                                                                                                                                                                                                                                                                                                                                                                                                                                                                                                                                                                                                                                                                                                                                                                                                                                                                                                                                                                                                                                                                                                                                                                                                                                                                                                    |                                                                                                                                                                                  |
| Frequencies 1                                                                                                                                   | TV=5-68 MHz 125-860 MHz                                                                                                                                                                                                                                                                                                                                                                                                                                                                                                                                                                                                                                                                                                                                                                                                                                                                                                                                                                                                                                                                                                                                                                                                                                                                                                                                                                                                                                                                                                                                                                                                                                                                                                                                                                                                                                                                                                                                                                                                                                                                                                        |                                                                                                                                                                                  |
| Frequencies 2                                                                                                                                   | FM=88-108 MHz                                                                                                                                                                                                                                                                                                                                                                                                                                                                                                                                                                                                                                                                                                                                                                                                                                                                                                                                                                                                                                                                                                                                                                                                                                                                                                                                                                                                                                                                                                                                                                                                                                                                                                                                                                                                                                                                                                                                                                                                                                                                                                                  |                                                                                                                                                                                  |
| Frequencies 3                                                                                                                                   | SAT DC=950-2200 MHz                                                                                                                                                                                                                                                                                                                                                                                                                                                                                                                                                                                                                                                                                                                                                                                                                                                                                                                                                                                                                                                                                                                                                                                                                                                                                                                                                                                                                                                                                                                                                                                                                                                                                                                                                                                                                                                                                                                                                                                                                                                                                                            |                                                                                                                                                                                  |
| Patents and Trademarks                                                                                                                          | Linea is a Registered Trade Mark No 2398665 CFX is a Registered Trade Mark No 2398667 Patent No. GB 2383375B Linea-Duo CFX is a UK Registered Design Certificate No: R21 = 3021173 SS2 = 3021174                                                                                                                                                                                                                                                                                                                                                                                                                                                                                                                                                                                                                                                                                                                                                                                                                                                                                                                                                                                                                                                                                                                                                                                                                                                                                                                                                                                                                                                                                                                                                                                                                                                                                                                                                                                                                                                                                                                               |                                                                                                                                                                                  |
| All products listed conform to current British or<br>European standard and the product information is<br>correct at the time of going to press. | All accessories are manufactured under an accredited BS EN ISO 9001 : 2015 Quality Management System.                                                                                                                                                                                                                                                                                                                                                                                                                                                                                                                                                                                                                                                                                                                                                                                                                                                                                                                                                                                                                                                                                                                                                                                                                                                                                                                                                                                                                                                                                                                                                                                                                                                                                                                                                                                                                                                                                                                                                                                                                          | It is the policy of the company to improve products as part of our development programme.  Therefore, we reserve the right to alter designs and dimensions without prior notice. |
| Illustrations and diagrams are reproduced within the limitations of reproduction and printing process and are not binding.                      | Due to manufacturing processes we cannot guarantee an exact colour match and shadings of of certain finishes.                                                                                                                                                                                                                                                                                                                                                                                                                                                                                                                                                                                                                                                                                                                                                                                                                                                                                                                                                                                                                                                                                                                                                                                                                                                                                                                                                                                                                                                                                                                                                                                                                                                                                                                                                                                                                                                                                                                                                                                                                  | Correct as at 15 October 2018 08:18 AM<br>E&OE                                                                                                                                   |
|                                                                                                                                                 |                                                                                                                                                                                                                                                                                                                                                                                                                                                                                                                                                                                                                                                                                                                                                                                                                                                                                                                                                                                                                                                                                                                                                                                                                                                                                                                                                                                                                                                                                                                                                                                                                                                                                                                                                                                                                                                                                                                                                                                                                                                                                                                                |                                                                                                                                                                                  |