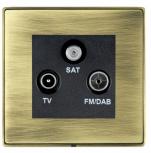

## **LDDTRIDAB-ABB**

Linea-Duo CFX Antique Brass Frame/Antique Brass Front Non-Isolated TV+FM+SAT Triplexer 1in/3out (DAB Compatible) Black

Item Image