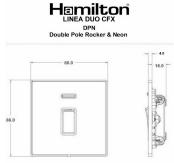

## **Dimensions**

|                                                                                                                                                 | Neutral Earth Live                                                                                                                                                                               |                                                                                                                                                                                  |
|-------------------------------------------------------------------------------------------------------------------------------------------------|--------------------------------------------------------------------------------------------------------------------------------------------------------------------------------------------------|----------------------------------------------------------------------------------------------------------------------------------------------------------------------------------|
| Primary Range                                                                                                                                   | Linea-Duo CFX                                                                                                                                                                                    |                                                                                                                                                                                  |
| Insert Type                                                                                                                                     | 1 gang 20AX Double Pole Rocker + Neon                                                                                                                                                            |                                                                                                                                                                                  |
| Plate Finish                                                                                                                                    | Linea-Duo CFX Satin Nickel Frame/Bright Steel                                                                                                                                                    |                                                                                                                                                                                  |
| Insert Colour                                                                                                                                   | Satin Steel/White                                                                                                                                                                                |                                                                                                                                                                                  |
| EAN13 Barcode                                                                                                                                   | 5017504307943                                                                                                                                                                                    |                                                                                                                                                                                  |
| Dimensions (Nominal)                                                                                                                            | Single: Height = 86.0mm Width = 86.0mm Depth = 4.0mm                                                                                                                                             |                                                                                                                                                                                  |
| Fixing Hole Centres                                                                                                                             | Box Fixing = 60.3mm Grid Fixing = CFX Clips                                                                                                                                                      |                                                                                                                                                                                  |
| Minimum Wall Box Depth                                                                                                                          | 35mm                                                                                                                                                                                             |                                                                                                                                                                                  |
| Switched Poles                                                                                                                                  | Double                                                                                                                                                                                           |                                                                                                                                                                                  |
| Current Rating                                                                                                                                  | 20AX                                                                                                                                                                                             |                                                                                                                                                                                  |
| Voltage                                                                                                                                         | 220/250V AC                                                                                                                                                                                      |                                                                                                                                                                                  |
| Maximum Load                                                                                                                                    | 20 Amp inductive                                                                                                                                                                                 |                                                                                                                                                                                  |
| Mains Frequency                                                                                                                                 | 50Hz                                                                                                                                                                                             |                                                                                                                                                                                  |
| IP Rating                                                                                                                                       | IP2XD                                                                                                                                                                                            |                                                                                                                                                                                  |
| Contact Gap Minimum                                                                                                                             | 3mm                                                                                                                                                                                              |                                                                                                                                                                                  |
| Terminal Capacity 1                                                                                                                             | 3 x 2.5mm2                                                                                                                                                                                       |                                                                                                                                                                                  |
| Terminal Capacity 2                                                                                                                             | 2 x 4mm2 Multi Strand                                                                                                                                                                            |                                                                                                                                                                                  |
| Terminal Capacity 3                                                                                                                             | 1 x 6mm2                                                                                                                                                                                         |                                                                                                                                                                                  |
| Earth Terminal Capacity 1                                                                                                                       | 6 x 1mm2                                                                                                                                                                                         |                                                                                                                                                                                  |
| Earth Terminal Capacity 2                                                                                                                       | 5 x 1.5mm2                                                                                                                                                                                       |                                                                                                                                                                                  |
| Earth Terminal Capacity 3                                                                                                                       | 3 x 2.5mm2                                                                                                                                                                                       |                                                                                                                                                                                  |
| Earth Terminal Capacity 4                                                                                                                       | 2 x 4mm2 Multi-strand                                                                                                                                                                            |                                                                                                                                                                                  |
| Earth Terminal Capacity 5                                                                                                                       | 1 x 6mm2                                                                                                                                                                                         |                                                                                                                                                                                  |
| Product Class 1                                                                                                                                 | Must be earthed                                                                                                                                                                                  |                                                                                                                                                                                  |
| Ambient Operating Temperature                                                                                                                   | -5° to +40°C                                                                                                                                                                                     |                                                                                                                                                                                  |
| Recommended Location                                                                                                                            | Internal Use Only                                                                                                                                                                                |                                                                                                                                                                                  |
| Maximum Installation Altitude                                                                                                                   | 2000m                                                                                                                                                                                            |                                                                                                                                                                                  |
| Standard/Approval                                                                                                                               | BS EN 60669-1                                                                                                                                                                                    |                                                                                                                                                                                  |
| Patents and Trademarks                                                                                                                          | Linea is a Registered Trade Mark No 2398665 CFX is a Registered Trade Mark No 2398667 Patent No. GB 2383375B Linea-Duo CFX is a UK Registered Design Certificate No: R21 = 3021173 SS2 = 3021174 |                                                                                                                                                                                  |
| All products listed conform to current British or<br>European standard and the product information is<br>correct at the time of going to press. | All accessories are manufactured under an accredited BS EN ISO 9001 : 2015 Quality Management System.                                                                                            | It is the policy of the company to improve products as part of our development programme.  Therefore, we reserve the right to alter designs and dimensions without prior notice. |
| Illustrations and diagrams are reproduced within the limitations of reproduction and printing process and are not binding.                      | Due to manufacturing processes we cannot guarantee an exact colour match and shadings of of certain finishes.                                                                                    | Correct as at 15 October 2018 08:17 AM E&OE                                                                                                                                      |