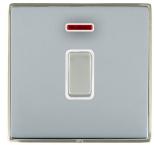

## **LDDPNSN-BSW**

Linea-Duo CFX Satin Nickel Frame/Bright Steel Front 1 gang 20AX Double Pole Rocker and Neon Satin Steel/White