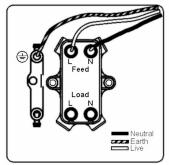

## **Dimensions**

|                                                                                                                                                 | Neutral Earth Live                                                                                                                                                                               |                                                                                                                                                                                  |
|-------------------------------------------------------------------------------------------------------------------------------------------------|--------------------------------------------------------------------------------------------------------------------------------------------------------------------------------------------------|----------------------------------------------------------------------------------------------------------------------------------------------------------------------------------|
| Primary Range                                                                                                                                   | Linea-Duo CFX                                                                                                                                                                                    |                                                                                                                                                                                  |
| Insert Type                                                                                                                                     | 1 gang 20AX Double Pole Rocker + Neon                                                                                                                                                            |                                                                                                                                                                                  |
| Plate Finish                                                                                                                                    | Linea-Duo CFX Satin Nickel Frame/Bright Steel                                                                                                                                                    |                                                                                                                                                                                  |
| Insert Colour                                                                                                                                   | Satin Steel/White                                                                                                                                                                                |                                                                                                                                                                                  |
| EAN13 Barcode                                                                                                                                   | 5017504307943                                                                                                                                                                                    |                                                                                                                                                                                  |
| Dimensions (Nominal)                                                                                                                            | Single: Height = 86.0mm Width = 86.0mm Depth = 4.0mm                                                                                                                                             |                                                                                                                                                                                  |
| Fixing Hole Centres                                                                                                                             | Box Fixing = 60.3mm Grid Fixing = CFX Clips                                                                                                                                                      |                                                                                                                                                                                  |
| Minimum Wall Box Depth                                                                                                                          | 35mm                                                                                                                                                                                             |                                                                                                                                                                                  |
| Switched Poles                                                                                                                                  | Double                                                                                                                                                                                           |                                                                                                                                                                                  |
| Current Rating                                                                                                                                  | 20AX                                                                                                                                                                                             |                                                                                                                                                                                  |
| Voltage                                                                                                                                         | 220/250V AC                                                                                                                                                                                      |                                                                                                                                                                                  |
| Maximum Load                                                                                                                                    | 20 Amp inductive                                                                                                                                                                                 |                                                                                                                                                                                  |
| Mains Frequency                                                                                                                                 | 50Hz                                                                                                                                                                                             |                                                                                                                                                                                  |
| IP Rating                                                                                                                                       | IP2XD                                                                                                                                                                                            |                                                                                                                                                                                  |
| Contact Gap Minimum                                                                                                                             | 3mm                                                                                                                                                                                              |                                                                                                                                                                                  |
| Terminal Capacity 1                                                                                                                             | 3 x 2.5mm2                                                                                                                                                                                       |                                                                                                                                                                                  |
| Terminal Capacity 2                                                                                                                             | 2 x 4mm2 Multi Strand                                                                                                                                                                            |                                                                                                                                                                                  |
| Terminal Capacity 3                                                                                                                             | 1 x 6mm2                                                                                                                                                                                         |                                                                                                                                                                                  |
| Earth Terminal Capacity 1                                                                                                                       | 6 x 1mm2                                                                                                                                                                                         |                                                                                                                                                                                  |
| Earth Terminal Capacity 2                                                                                                                       | 5 x 1.5mm2                                                                                                                                                                                       |                                                                                                                                                                                  |
| Earth Terminal Capacity 3                                                                                                                       | 3 x 2.5mm2                                                                                                                                                                                       |                                                                                                                                                                                  |
| Earth Terminal Capacity 4                                                                                                                       | 2 x 4mm2 Multi-strand                                                                                                                                                                            |                                                                                                                                                                                  |
| Earth Terminal Capacity 5                                                                                                                       | 1 x 6mm2                                                                                                                                                                                         |                                                                                                                                                                                  |
| Product Class 1                                                                                                                                 | Must be earthed                                                                                                                                                                                  |                                                                                                                                                                                  |
| Ambient Operating Temperature                                                                                                                   | -5° to +40°C                                                                                                                                                                                     |                                                                                                                                                                                  |
| Recommended Location                                                                                                                            | Internal Use Only                                                                                                                                                                                |                                                                                                                                                                                  |
| Maximum Installation Altitude                                                                                                                   | 2000m                                                                                                                                                                                            |                                                                                                                                                                                  |
| Standard/Approval                                                                                                                               | BS EN 60669-1                                                                                                                                                                                    |                                                                                                                                                                                  |
| Patents and Trademarks                                                                                                                          | Linea is a Registered Trade Mark No 2398665 CFX is a Registered Trade Mark No 2398667 Patent No. GB 2383375B Linea-Duo CFX is a UK Registered Design Certificate No: R21 = 3021173 SS2 = 3021174 |                                                                                                                                                                                  |
| All products listed conform to current British or<br>European standard and the product information is<br>correct at the time of going to press. | All accessories are manufactured under an accredited BS EN ISO 9001 : 2015 Quality Management System.                                                                                            | It is the policy of the company to improve products as part of our development programme.  Therefore, we reserve the right to alter designs and dimensions without prior notice. |
| Illustrations and diagrams are reproduced within the limitations of reproduction and printing process and are not binding.                      | Due to manufacturing processes we cannot guarantee an exact colour match and shadings of of certain finishes.                                                                                    | Correct as at 15 October 2018 08:17 AM E&OE                                                                                                                                      |