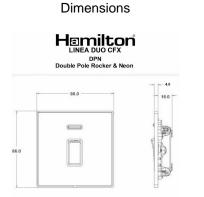

## LDDPNSB-SBB

Linea-Duo CFX Satin Brass Frame/Satin Brass Front 1 gang 20AX Double Pole Rocker and Neon Satin Brass/Black

Item Image

|                                                                                                                                                 | Earth                                                                                                                                                                                            |                                                                                                                                                                                  |
|-------------------------------------------------------------------------------------------------------------------------------------------------|--------------------------------------------------------------------------------------------------------------------------------------------------------------------------------------------------|----------------------------------------------------------------------------------------------------------------------------------------------------------------------------------|
| Primary Range                                                                                                                                   | Linea-Duo CFX                                                                                                                                                                                    |                                                                                                                                                                                  |
| Insert Type                                                                                                                                     | 1 gang 20AX Double Pole Rocker + Neon                                                                                                                                                            |                                                                                                                                                                                  |
| Plate Finish                                                                                                                                    | Linea-Duo CFX Satin Brass Frame/Satin Brass                                                                                                                                                      |                                                                                                                                                                                  |
| Insert Colour                                                                                                                                   | Satin Brass/Black                                                                                                                                                                                |                                                                                                                                                                                  |
| EAN13 Barcode                                                                                                                                   | 5017504152949                                                                                                                                                                                    |                                                                                                                                                                                  |
| Dimensions (Nominal)                                                                                                                            | Single: Height = 86.0mm Width = 86.0mm Depth = 4.0mm                                                                                                                                             |                                                                                                                                                                                  |
| Fixing Hole Centres                                                                                                                             | Box Fixing = 60.3mm Grid Fixing = CFX Clips                                                                                                                                                      |                                                                                                                                                                                  |
| Minimum Wall Box Depth                                                                                                                          | 35mm                                                                                                                                                                                             |                                                                                                                                                                                  |
| Switched Poles                                                                                                                                  | Double                                                                                                                                                                                           |                                                                                                                                                                                  |
| Current Rating                                                                                                                                  | 20AX                                                                                                                                                                                             |                                                                                                                                                                                  |
| Voltage                                                                                                                                         | 220/250V AC                                                                                                                                                                                      |                                                                                                                                                                                  |
| Maximum Load                                                                                                                                    | 20 Amp inductive                                                                                                                                                                                 |                                                                                                                                                                                  |
| Mains Frequency                                                                                                                                 | 50Hz                                                                                                                                                                                             |                                                                                                                                                                                  |
| IP Rating                                                                                                                                       | IP2XD                                                                                                                                                                                            |                                                                                                                                                                                  |
| Contact Gap Minimum                                                                                                                             | 3mm                                                                                                                                                                                              |                                                                                                                                                                                  |
| Terminal Capacity 1                                                                                                                             | 3 x 2.5mm2                                                                                                                                                                                       |                                                                                                                                                                                  |
| Terminal Capacity 2                                                                                                                             | 2 x 4mm2 Multi Strand                                                                                                                                                                            |                                                                                                                                                                                  |
| Terminal Capacity 3                                                                                                                             | 1 x 6mm2                                                                                                                                                                                         |                                                                                                                                                                                  |
| Earth Terminal Capacity 1                                                                                                                       | 6 x 1mm2                                                                                                                                                                                         |                                                                                                                                                                                  |
| Earth Terminal Capacity 2                                                                                                                       | 5 x 1.5mm2                                                                                                                                                                                       |                                                                                                                                                                                  |
| Earth Terminal Capacity 3                                                                                                                       | 3 x 2.5mm2                                                                                                                                                                                       |                                                                                                                                                                                  |
| Earth Terminal Capacity 4                                                                                                                       | 2 x 4mm2 Multi-strand                                                                                                                                                                            |                                                                                                                                                                                  |
| Earth Terminal Capacity 5                                                                                                                       | 1 x 6mm2                                                                                                                                                                                         |                                                                                                                                                                                  |
| Product Class 1                                                                                                                                 | Must be earthed                                                                                                                                                                                  |                                                                                                                                                                                  |
| Ambient Operating Temperature                                                                                                                   | -5° to +40°C                                                                                                                                                                                     |                                                                                                                                                                                  |
| Recommended Location                                                                                                                            | Internal Use Only                                                                                                                                                                                |                                                                                                                                                                                  |
| Maximum Installation Altitude                                                                                                                   | 2000m                                                                                                                                                                                            |                                                                                                                                                                                  |
| Standard/Approval                                                                                                                               | BS EN 60669-1                                                                                                                                                                                    |                                                                                                                                                                                  |
| Patents and Trademarks                                                                                                                          | Linea is a Registered Trade Mark No 2398665 CFX is a Registered Trade Mark No 2398667 Patent No. GB 2383375B Linea-Duo CFX is a UK Registered Design Certificate No: R21 = 3021173 SS2 = 3021174 |                                                                                                                                                                                  |
| All products listed conform to current British or<br>European standard and the product information is<br>correct at the time of going to press. | All accessories are manufactured under an accredited<br>BS EN ISO 9001 : 2015 Quality Management System.                                                                                         | It is the policy of the company to improve products as part of our development programme.  Therefore, we reserve the right to alter designs and dimensions without prior notice. |
|                                                                                                                                                 | T                                                                                                                                                                                                |                                                                                                                                                                                  |