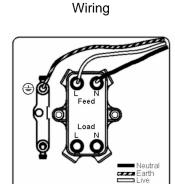

## LDDPNSB-SBB

Linea-Duo CFX Satin Brass Frame/Satin Brass Front 1 gang 20AX Double Pole Rocker and Neon Satin Brass/Black

Item Image

|                                                                                                                                                 | Earth                                                                                                                                                                                            |                                                                                                                                                                                  |
|-------------------------------------------------------------------------------------------------------------------------------------------------|--------------------------------------------------------------------------------------------------------------------------------------------------------------------------------------------------|----------------------------------------------------------------------------------------------------------------------------------------------------------------------------------|
| Primary Range                                                                                                                                   | Linea-Duo CFX                                                                                                                                                                                    |                                                                                                                                                                                  |
| Insert Type                                                                                                                                     | 1 gang 20AX Double Pole Rocker + Neon                                                                                                                                                            |                                                                                                                                                                                  |
| Plate Finish                                                                                                                                    | Linea-Duo CFX Satin Brass Frame/Satin Brass                                                                                                                                                      |                                                                                                                                                                                  |
| Insert Colour                                                                                                                                   | Satin Brass/Black                                                                                                                                                                                |                                                                                                                                                                                  |
| EAN13 Barcode                                                                                                                                   | 5017504152949                                                                                                                                                                                    |                                                                                                                                                                                  |
| Dimensions (Nominal)                                                                                                                            | Single: Height = 86.0mm Width = 86.0mm Depth = 4.0mm                                                                                                                                             |                                                                                                                                                                                  |
| Fixing Hole Centres                                                                                                                             | Box Fixing = 60.3mm Grid Fixing = CFX Clips                                                                                                                                                      |                                                                                                                                                                                  |
| Minimum Wall Box Depth                                                                                                                          | 35mm                                                                                                                                                                                             |                                                                                                                                                                                  |
| Switched Poles                                                                                                                                  | Double                                                                                                                                                                                           |                                                                                                                                                                                  |
| Current Rating                                                                                                                                  | 20AX                                                                                                                                                                                             |                                                                                                                                                                                  |
| Voltage                                                                                                                                         | 220/250V AC                                                                                                                                                                                      |                                                                                                                                                                                  |
| Maximum Load                                                                                                                                    | 20 Amp inductive                                                                                                                                                                                 |                                                                                                                                                                                  |
| Mains Frequency                                                                                                                                 | 50Hz                                                                                                                                                                                             |                                                                                                                                                                                  |
| IP Rating                                                                                                                                       | IP2XD                                                                                                                                                                                            |                                                                                                                                                                                  |
| Contact Gap Minimum                                                                                                                             | 3mm                                                                                                                                                                                              |                                                                                                                                                                                  |
| Terminal Capacity 1                                                                                                                             | 3 x 2.5mm2                                                                                                                                                                                       |                                                                                                                                                                                  |
| Terminal Capacity 2                                                                                                                             | 2 x 4mm2 Multi Strand                                                                                                                                                                            |                                                                                                                                                                                  |
| Terminal Capacity 3                                                                                                                             | 1 x 6mm2                                                                                                                                                                                         |                                                                                                                                                                                  |
| Earth Terminal Capacity 1                                                                                                                       | 6 x 1mm2                                                                                                                                                                                         |                                                                                                                                                                                  |
| Earth Terminal Capacity 2                                                                                                                       | 5 x 1.5mm2                                                                                                                                                                                       |                                                                                                                                                                                  |
| Earth Terminal Capacity 3                                                                                                                       | 3 x 2.5mm2                                                                                                                                                                                       |                                                                                                                                                                                  |
| Earth Terminal Capacity 4                                                                                                                       | 2 x 4mm2 Multi-strand                                                                                                                                                                            |                                                                                                                                                                                  |
| Earth Terminal Capacity 5                                                                                                                       | 1 x 6mm2                                                                                                                                                                                         |                                                                                                                                                                                  |
| Product Class 1                                                                                                                                 | Must be earthed                                                                                                                                                                                  |                                                                                                                                                                                  |
| Ambient Operating Temperature                                                                                                                   | -5° to +40°C                                                                                                                                                                                     |                                                                                                                                                                                  |
| Recommended Location                                                                                                                            | Internal Use Only                                                                                                                                                                                |                                                                                                                                                                                  |
| Maximum Installation Altitude                                                                                                                   | 2000m                                                                                                                                                                                            |                                                                                                                                                                                  |
| Standard/Approval                                                                                                                               | BS EN 60669-1                                                                                                                                                                                    |                                                                                                                                                                                  |
| Patents and Trademarks                                                                                                                          | Linea is a Registered Trade Mark No 2398665 CFX is a Registered Trade Mark No 2398667 Patent No. GB 2383375B Linea-Duo CFX is a UK Registered Design Certificate No: R21 = 3021173 SS2 = 3021174 |                                                                                                                                                                                  |
| All products listed conform to current British or<br>European standard and the product information is<br>correct at the time of going to press. | All accessories are manufactured under an accredited<br>BS EN ISO 9001 : 2015 Quality Management System.                                                                                         | It is the policy of the company to improve products as part of our development programme.  Therefore, we reserve the right to alter designs and dimensions without prior notice. |
|                                                                                                                                                 | T                                                                                                                                                                                                |                                                                                                                                                                                  |