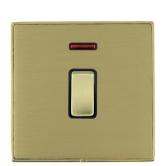

## LDDPNPB-SBB

Linea-Duo CFX Polished Brass Frame/Satin Brass Front 1 gang 20AX Double Pole Rocker and Neon Polished Brass/Black

Item Image

|                                                                                                                                                 | Live                                                                                                                                                                                             |                                                                                                                                                                                  |
|-------------------------------------------------------------------------------------------------------------------------------------------------|--------------------------------------------------------------------------------------------------------------------------------------------------------------------------------------------------|----------------------------------------------------------------------------------------------------------------------------------------------------------------------------------|
| Primary Range                                                                                                                                   | Linea-Duo CFX                                                                                                                                                                                    |                                                                                                                                                                                  |
| Insert Type                                                                                                                                     | 1 gang 20AX Double Pole Rocker + Neon                                                                                                                                                            |                                                                                                                                                                                  |
| Plate Finish                                                                                                                                    | Linea-Duo CFX Polished Brass Frame/Satin Brass                                                                                                                                                   |                                                                                                                                                                                  |
| Insert Colour                                                                                                                                   | Polished Brass/Black                                                                                                                                                                             |                                                                                                                                                                                  |
| EAN13 Barcode                                                                                                                                   | 5017504112943                                                                                                                                                                                    |                                                                                                                                                                                  |
| Dimensions (Nominal)                                                                                                                            | Single: Height = 86.0mm Width = 86.0mm Depth = 4.0mm                                                                                                                                             |                                                                                                                                                                                  |
| Fixing Hole Centres                                                                                                                             | Box Fixing = 60.3mm Grid Fixing = CFX Clips                                                                                                                                                      |                                                                                                                                                                                  |
| Minimum Wall Box Depth                                                                                                                          | 35mm                                                                                                                                                                                             |                                                                                                                                                                                  |
| Switched Poles                                                                                                                                  | Double                                                                                                                                                                                           |                                                                                                                                                                                  |
| Current Rating                                                                                                                                  | 20AX                                                                                                                                                                                             |                                                                                                                                                                                  |
| Voltage                                                                                                                                         | 220/250V AC                                                                                                                                                                                      |                                                                                                                                                                                  |
| Maximum Load                                                                                                                                    | 20 Amp inductive                                                                                                                                                                                 |                                                                                                                                                                                  |
| Mains Frequency                                                                                                                                 | 50Hz                                                                                                                                                                                             |                                                                                                                                                                                  |
| IP Rating                                                                                                                                       | IP2XD                                                                                                                                                                                            |                                                                                                                                                                                  |
| Contact Gap Minimum                                                                                                                             | 3mm                                                                                                                                                                                              |                                                                                                                                                                                  |
| Terminal Capacity 1                                                                                                                             | 3 x 2.5mm2                                                                                                                                                                                       |                                                                                                                                                                                  |
| Terminal Capacity 2                                                                                                                             | 2 x 4mm2 Multi Strand                                                                                                                                                                            |                                                                                                                                                                                  |
| Terminal Capacity 3                                                                                                                             | 1 x 6mm2                                                                                                                                                                                         |                                                                                                                                                                                  |
| Earth Terminal Capacity 1                                                                                                                       | 6 x 1mm2                                                                                                                                                                                         |                                                                                                                                                                                  |
| Earth Terminal Capacity 2                                                                                                                       | 5 x 1.5mm2                                                                                                                                                                                       |                                                                                                                                                                                  |
| Earth Terminal Capacity 3                                                                                                                       | 3 x 2.5mm2                                                                                                                                                                                       |                                                                                                                                                                                  |
| Earth Terminal Capacity 4                                                                                                                       | 2 x 4mm2 Multi-strand                                                                                                                                                                            |                                                                                                                                                                                  |
| Earth Terminal Capacity 5                                                                                                                       | 1 x 6mm2                                                                                                                                                                                         |                                                                                                                                                                                  |
| Product Class 1                                                                                                                                 | Must be earthed                                                                                                                                                                                  |                                                                                                                                                                                  |
| Ambient Operating Temperature                                                                                                                   | -5° to +40°C                                                                                                                                                                                     |                                                                                                                                                                                  |
| Recommended Location                                                                                                                            | Internal Use Only                                                                                                                                                                                |                                                                                                                                                                                  |
| Maximum Installation Altitude                                                                                                                   | 2000m                                                                                                                                                                                            |                                                                                                                                                                                  |
| Standard/Approval                                                                                                                               | BS EN 60669-1                                                                                                                                                                                    |                                                                                                                                                                                  |
| Patents and Trademarks                                                                                                                          | Linea is a Registered Trade Mark No 2398665 CFX is a Registered Trade Mark No 2398667 Patent No. GB 2383375B Linea-Duo CFX is a UK Registered Design Certificate No: R21 = 3021173 SS2 = 3021174 |                                                                                                                                                                                  |
| All products listed conform to current British or<br>European standard and the product information is<br>correct at the time of going to press. | All accessories are manufactured under an accredited BS EN ISO 9001 : 2015 Quality Management System.                                                                                            | It is the policy of the company to improve products as part of our development programme.  Therefore, we reserve the right to alter designs and dimensions without prior notice. |
|                                                                                                                                                 |                                                                                                                                                                                                  |                                                                                                                                                                                  |