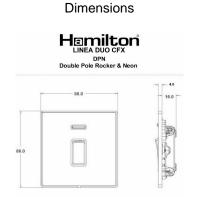

## LDDPNPB-SBB

Linea-Duo CFX Polished Brass Frame/Satin Brass Front 1 gang 20AX Double Pole Rocker and Neon Polished Brass/Black

Item Image

|                                                                                                                                                 | Live                                                                                                                                                                                             |                                                                                                                                                                                  |
|-------------------------------------------------------------------------------------------------------------------------------------------------|--------------------------------------------------------------------------------------------------------------------------------------------------------------------------------------------------|----------------------------------------------------------------------------------------------------------------------------------------------------------------------------------|
| Primary Range                                                                                                                                   | Linea-Duo CFX                                                                                                                                                                                    |                                                                                                                                                                                  |
| Insert Type                                                                                                                                     | 1 gang 20AX Double Pole Rocker + Neon                                                                                                                                                            |                                                                                                                                                                                  |
| Plate Finish                                                                                                                                    | Linea-Duo CFX Polished Brass Frame/Satin Brass                                                                                                                                                   |                                                                                                                                                                                  |
| Insert Colour                                                                                                                                   | Polished Brass/Black                                                                                                                                                                             |                                                                                                                                                                                  |
| EAN13 Barcode                                                                                                                                   | 5017504112943                                                                                                                                                                                    |                                                                                                                                                                                  |
| Dimensions (Nominal)                                                                                                                            | Single: Height = 86.0mm Width = 86.0mm Depth = 4.0mm                                                                                                                                             |                                                                                                                                                                                  |
| Fixing Hole Centres                                                                                                                             | Box Fixing = 60.3mm Grid Fixing = CFX Clips                                                                                                                                                      |                                                                                                                                                                                  |
| Minimum Wall Box Depth                                                                                                                          | 35mm                                                                                                                                                                                             |                                                                                                                                                                                  |
| Switched Poles                                                                                                                                  | Double                                                                                                                                                                                           |                                                                                                                                                                                  |
| Current Rating                                                                                                                                  | 20AX                                                                                                                                                                                             |                                                                                                                                                                                  |
| Voltage                                                                                                                                         | 220/250V AC                                                                                                                                                                                      |                                                                                                                                                                                  |
| Maximum Load                                                                                                                                    | 20 Amp inductive                                                                                                                                                                                 |                                                                                                                                                                                  |
| Mains Frequency                                                                                                                                 | 50Hz                                                                                                                                                                                             |                                                                                                                                                                                  |
| IP Rating                                                                                                                                       | IP2XD                                                                                                                                                                                            |                                                                                                                                                                                  |
| Contact Gap Minimum                                                                                                                             | 3mm                                                                                                                                                                                              |                                                                                                                                                                                  |
| Terminal Capacity 1                                                                                                                             | 3 x 2.5mm2                                                                                                                                                                                       |                                                                                                                                                                                  |
| Terminal Capacity 2                                                                                                                             | 2 x 4mm2 Multi Strand                                                                                                                                                                            |                                                                                                                                                                                  |
| Terminal Capacity 3                                                                                                                             | 1 x 6mm2                                                                                                                                                                                         |                                                                                                                                                                                  |
| Earth Terminal Capacity 1                                                                                                                       | 6 x 1mm2                                                                                                                                                                                         |                                                                                                                                                                                  |
| Earth Terminal Capacity 2                                                                                                                       | 5 x 1.5mm2                                                                                                                                                                                       |                                                                                                                                                                                  |
| Earth Terminal Capacity 3                                                                                                                       | 3 x 2.5mm2                                                                                                                                                                                       |                                                                                                                                                                                  |
| Earth Terminal Capacity 4                                                                                                                       | 2 x 4mm2 Multi-strand                                                                                                                                                                            |                                                                                                                                                                                  |
| Earth Terminal Capacity 5                                                                                                                       | 1 x 6mm2                                                                                                                                                                                         |                                                                                                                                                                                  |
| Product Class 1                                                                                                                                 | Must be earthed                                                                                                                                                                                  |                                                                                                                                                                                  |
| Ambient Operating Temperature                                                                                                                   | -5° to +40°C                                                                                                                                                                                     |                                                                                                                                                                                  |
| Recommended Location                                                                                                                            | Internal Use Only                                                                                                                                                                                |                                                                                                                                                                                  |
| Maximum Installation Altitude                                                                                                                   | 2000m                                                                                                                                                                                            |                                                                                                                                                                                  |
| Standard/Approval                                                                                                                               | BS EN 60669-1                                                                                                                                                                                    |                                                                                                                                                                                  |
| Patents and Trademarks                                                                                                                          | Linea is a Registered Trade Mark No 2398665 CFX is a Registered Trade Mark No 2398667 Patent No. GB 2383375B Linea-Duo CFX is a UK Registered Design Certificate No: R21 = 3021173 SS2 = 3021174 |                                                                                                                                                                                  |
| All products listed conform to current British or<br>European standard and the product information is<br>correct at the time of going to press. | All accessories are manufactured under an accredited BS EN ISO 9001 : 2015 Quality Management System.                                                                                            | It is the policy of the company to improve products as part of our development programme.  Therefore, we reserve the right to alter designs and dimensions without prior notice. |
|                                                                                                                                                 |                                                                                                                                                                                                  |                                                                                                                                                                                  |