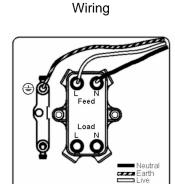

## LDDPNPB-SBB

Linea-Duo CFX Polished Brass Frame/Satin Brass Front 1 gang 20AX Double Pole Rocker and Neon Polished Brass/Black

Item Image

|                                                                                                                                                 | Live                                                                                                                                                                                             |                                                                                                                                                                                  |
|-------------------------------------------------------------------------------------------------------------------------------------------------|--------------------------------------------------------------------------------------------------------------------------------------------------------------------------------------------------|----------------------------------------------------------------------------------------------------------------------------------------------------------------------------------|
| Primary Range                                                                                                                                   | Linea-Duo CFX                                                                                                                                                                                    |                                                                                                                                                                                  |
| Insert Type                                                                                                                                     | 1 gang 20AX Double Pole Rocker + Neon                                                                                                                                                            |                                                                                                                                                                                  |
| Plate Finish                                                                                                                                    | Linea-Duo CFX Polished Brass Frame/Satin Brass                                                                                                                                                   |                                                                                                                                                                                  |
| Insert Colour                                                                                                                                   | Polished Brass/Black                                                                                                                                                                             |                                                                                                                                                                                  |
| EAN13 Barcode                                                                                                                                   | 5017504112943                                                                                                                                                                                    |                                                                                                                                                                                  |
| Dimensions (Nominal)                                                                                                                            | Single: Height = 86.0mm Width = 86.0mm Depth = 4.0mm                                                                                                                                             |                                                                                                                                                                                  |
| Fixing Hole Centres                                                                                                                             | Box Fixing = 60.3mm Grid Fixing = CFX Clips                                                                                                                                                      |                                                                                                                                                                                  |
| Minimum Wall Box Depth                                                                                                                          | 35mm                                                                                                                                                                                             |                                                                                                                                                                                  |
| Switched Poles                                                                                                                                  | Double                                                                                                                                                                                           |                                                                                                                                                                                  |
| Current Rating                                                                                                                                  | 20AX                                                                                                                                                                                             |                                                                                                                                                                                  |
| Voltage                                                                                                                                         | 220/250V AC                                                                                                                                                                                      |                                                                                                                                                                                  |
| Maximum Load                                                                                                                                    | 20 Amp inductive                                                                                                                                                                                 |                                                                                                                                                                                  |
| Mains Frequency                                                                                                                                 | 50Hz                                                                                                                                                                                             |                                                                                                                                                                                  |
| IP Rating                                                                                                                                       | IP2XD                                                                                                                                                                                            |                                                                                                                                                                                  |
| Contact Gap Minimum                                                                                                                             | 3mm                                                                                                                                                                                              |                                                                                                                                                                                  |
| Terminal Capacity 1                                                                                                                             | 3 x 2.5mm2                                                                                                                                                                                       |                                                                                                                                                                                  |
| Terminal Capacity 2                                                                                                                             | 2 x 4mm2 Multi Strand                                                                                                                                                                            |                                                                                                                                                                                  |
| Terminal Capacity 3                                                                                                                             | 1 x 6mm2                                                                                                                                                                                         |                                                                                                                                                                                  |
| Earth Terminal Capacity 1                                                                                                                       | 6 x 1mm2                                                                                                                                                                                         |                                                                                                                                                                                  |
| Earth Terminal Capacity 2                                                                                                                       | 5 x 1.5mm2                                                                                                                                                                                       |                                                                                                                                                                                  |
| Earth Terminal Capacity 3                                                                                                                       | 3 x 2.5mm2                                                                                                                                                                                       |                                                                                                                                                                                  |
| Earth Terminal Capacity 4                                                                                                                       | 2 x 4mm2 Multi-strand                                                                                                                                                                            |                                                                                                                                                                                  |
| Earth Terminal Capacity 5                                                                                                                       | 1 x 6mm2                                                                                                                                                                                         |                                                                                                                                                                                  |
| Product Class 1                                                                                                                                 | Must be earthed                                                                                                                                                                                  |                                                                                                                                                                                  |
| Ambient Operating Temperature                                                                                                                   | -5° to +40°C                                                                                                                                                                                     |                                                                                                                                                                                  |
| Recommended Location                                                                                                                            | Internal Use Only                                                                                                                                                                                |                                                                                                                                                                                  |
| Maximum Installation Altitude                                                                                                                   | 2000m                                                                                                                                                                                            |                                                                                                                                                                                  |
| Standard/Approval                                                                                                                               | BS EN 60669-1                                                                                                                                                                                    |                                                                                                                                                                                  |
| Patents and Trademarks                                                                                                                          | Linea is a Registered Trade Mark No 2398665 CFX is a Registered Trade Mark No 2398667 Patent No. GB 2383375B Linea-Duo CFX is a UK Registered Design Certificate No: R21 = 3021173 SS2 = 3021174 |                                                                                                                                                                                  |
| All products listed conform to current British or<br>European standard and the product information is<br>correct at the time of going to press. | All accessories are manufactured under an accredited BS EN ISO 9001 : 2015 Quality Management System.                                                                                            | It is the policy of the company to improve products as part of our development programme.  Therefore, we reserve the right to alter designs and dimensions without prior notice. |
|                                                                                                                                                 |                                                                                                                                                                                                  |                                                                                                                                                                                  |