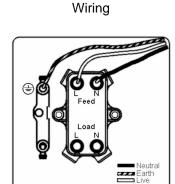

## **LDDPNPB-BSW**

Linea-Duo CFX Polished Brass Frame/Bright Steel Front 1 gang 20AX Double Pole Rocker and Neon Polished Brass/White

Item Image

|                                                                                                                                                 | Live                                                                                                                                                                                             |                                                                                                                                             |
|-------------------------------------------------------------------------------------------------------------------------------------------------|--------------------------------------------------------------------------------------------------------------------------------------------------------------------------------------------------|---------------------------------------------------------------------------------------------------------------------------------------------|
| Primary Range                                                                                                                                   | Linea-Duo CFX                                                                                                                                                                                    |                                                                                                                                             |
| Insert Type                                                                                                                                     | 1 gang 20AX Double Pole Rocker + Neon                                                                                                                                                            |                                                                                                                                             |
| Plate Finish                                                                                                                                    | Linea-Duo CFX Polished Brass Frame/Bright Steel                                                                                                                                                  |                                                                                                                                             |
| Insert Colour                                                                                                                                   | Polished Brass/White                                                                                                                                                                             |                                                                                                                                             |
| EAN13 Barcode                                                                                                                                   | 5017504133948                                                                                                                                                                                    |                                                                                                                                             |
| Dimensions (Nominal)                                                                                                                            | Single: Height = 86.0mm Width = 86.0mm Depth = 4.0mm                                                                                                                                             |                                                                                                                                             |
| Fixing Hole Centres                                                                                                                             | Box Fixing = 60.3mm Grid Fixing = CFX Clips                                                                                                                                                      |                                                                                                                                             |
| Minimum Wall Box Depth                                                                                                                          | 35mm                                                                                                                                                                                             |                                                                                                                                             |
| Switched Poles                                                                                                                                  | Double                                                                                                                                                                                           |                                                                                                                                             |
| Current Rating                                                                                                                                  | 20AX                                                                                                                                                                                             |                                                                                                                                             |
| Voltage                                                                                                                                         | 220/250V AC                                                                                                                                                                                      |                                                                                                                                             |
| Maximum Load                                                                                                                                    | 20 Amp inductive                                                                                                                                                                                 |                                                                                                                                             |
| Mains Frequency                                                                                                                                 | 50Hz                                                                                                                                                                                             |                                                                                                                                             |
| IP Rating                                                                                                                                       | IP2XD                                                                                                                                                                                            |                                                                                                                                             |
| Contact Gap Minimum                                                                                                                             | 3mm                                                                                                                                                                                              |                                                                                                                                             |
| Terminal Capacity 1                                                                                                                             | 3 x 2.5mm2                                                                                                                                                                                       |                                                                                                                                             |
| Terminal Capacity 2                                                                                                                             | 2 x 4mm2 Multi Strand                                                                                                                                                                            |                                                                                                                                             |
| Terminal Capacity 3                                                                                                                             | 1 x 6mm2                                                                                                                                                                                         |                                                                                                                                             |
| Earth Terminal Capacity 1                                                                                                                       | 6 x 1mm2                                                                                                                                                                                         |                                                                                                                                             |
| Earth Terminal Capacity 2                                                                                                                       | 5 x 1.5mm2                                                                                                                                                                                       |                                                                                                                                             |
| Earth Terminal Capacity 3                                                                                                                       | 3 x 2.5mm2                                                                                                                                                                                       |                                                                                                                                             |
| Earth Terminal Capacity 4                                                                                                                       | 2 x 4mm2 Multi-strand                                                                                                                                                                            |                                                                                                                                             |
| Earth Terminal Capacity 5                                                                                                                       | 1 x 6mm2                                                                                                                                                                                         |                                                                                                                                             |
| Product Class 1                                                                                                                                 | Must be earthed                                                                                                                                                                                  |                                                                                                                                             |
| Ambient Operating Temperature                                                                                                                   | -5° to +40°C                                                                                                                                                                                     |                                                                                                                                             |
| Recommended Location                                                                                                                            | Internal Use Only                                                                                                                                                                                |                                                                                                                                             |
| Maximum Installation Altitude                                                                                                                   | 2000m                                                                                                                                                                                            |                                                                                                                                             |
| Standard/Approval                                                                                                                               | BS EN 60669-1                                                                                                                                                                                    |                                                                                                                                             |
| Patents and Trademarks                                                                                                                          | Linea is a Registered Trade Mark No 2398665 CFX is a Registered Trade Mark No 2398667 Patent No. GB 2383375B Linea-Duo CFX is a UK Registered Design Certificate No: R21 = 3021173 SS2 = 3021174 |                                                                                                                                             |
| All products listed conform to current British or<br>European standard and the product information is<br>correct at the time of going to press. | All accessories are manufactured under an accredited BS EN ISO 9001 : 2015 Quality Management System.                                                                                            | It is the policy of the company to improve products as part of our development programme.  Therefore, we reserve the right to alter designs |