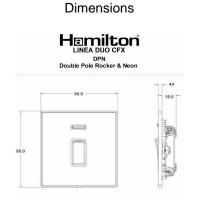

## **LDDPNPB-BSW**

Linea-Duo CFX Polished Brass Frame/Bright Steel Front 1 gang 20AX Double Pole Rocker and Neon Polished Brass/White

Item Image

|                                                                                                                                                 | Live                                                                                                                                                                                             |                                                                                                                                             |
|-------------------------------------------------------------------------------------------------------------------------------------------------|--------------------------------------------------------------------------------------------------------------------------------------------------------------------------------------------------|---------------------------------------------------------------------------------------------------------------------------------------------|
| Primary Range                                                                                                                                   | Linea-Duo CFX                                                                                                                                                                                    |                                                                                                                                             |
| Insert Type                                                                                                                                     | 1 gang 20AX Double Pole Rocker + Neon                                                                                                                                                            |                                                                                                                                             |
| Plate Finish                                                                                                                                    | Linea-Duo CFX Polished Brass Frame/Bright Steel                                                                                                                                                  |                                                                                                                                             |
| Insert Colour                                                                                                                                   | Polished Brass/White                                                                                                                                                                             |                                                                                                                                             |
| EAN13 Barcode                                                                                                                                   | 5017504133948                                                                                                                                                                                    |                                                                                                                                             |
| Dimensions (Nominal)                                                                                                                            | Single: Height = 86.0mm Width = 86.0mm Depth = 4.0mm                                                                                                                                             |                                                                                                                                             |
| Fixing Hole Centres                                                                                                                             | Box Fixing = 60.3mm Grid Fixing = CFX Clips                                                                                                                                                      |                                                                                                                                             |
| Minimum Wall Box Depth                                                                                                                          | 35mm                                                                                                                                                                                             |                                                                                                                                             |
| Switched Poles                                                                                                                                  | Double                                                                                                                                                                                           |                                                                                                                                             |
| Current Rating                                                                                                                                  | 20AX                                                                                                                                                                                             |                                                                                                                                             |
| Voltage                                                                                                                                         | 220/250V AC                                                                                                                                                                                      |                                                                                                                                             |
| Maximum Load                                                                                                                                    | 20 Amp inductive                                                                                                                                                                                 |                                                                                                                                             |
| Mains Frequency                                                                                                                                 | 50Hz                                                                                                                                                                                             |                                                                                                                                             |
| IP Rating                                                                                                                                       | IP2XD                                                                                                                                                                                            |                                                                                                                                             |
| Contact Gap Minimum                                                                                                                             | 3mm                                                                                                                                                                                              |                                                                                                                                             |
| Terminal Capacity 1                                                                                                                             | 3 x 2.5mm2                                                                                                                                                                                       |                                                                                                                                             |
| Terminal Capacity 2                                                                                                                             | 2 x 4mm2 Multi Strand                                                                                                                                                                            |                                                                                                                                             |
| Terminal Capacity 3                                                                                                                             | 1 x 6mm2                                                                                                                                                                                         |                                                                                                                                             |
| Earth Terminal Capacity 1                                                                                                                       | 6 x 1mm2                                                                                                                                                                                         |                                                                                                                                             |
| Earth Terminal Capacity 2                                                                                                                       | 5 x 1.5mm2                                                                                                                                                                                       |                                                                                                                                             |
| Earth Terminal Capacity 3                                                                                                                       | 3 x 2.5mm2                                                                                                                                                                                       |                                                                                                                                             |
| Earth Terminal Capacity 4                                                                                                                       | 2 x 4mm2 Multi-strand                                                                                                                                                                            |                                                                                                                                             |
| Earth Terminal Capacity 5                                                                                                                       | 1 x 6mm2                                                                                                                                                                                         |                                                                                                                                             |
| Product Class 1                                                                                                                                 | Must be earthed                                                                                                                                                                                  |                                                                                                                                             |
| Ambient Operating Temperature                                                                                                                   | -5° to +40°C                                                                                                                                                                                     |                                                                                                                                             |
| Recommended Location                                                                                                                            | Internal Use Only                                                                                                                                                                                |                                                                                                                                             |
| Maximum Installation Altitude                                                                                                                   | 2000m                                                                                                                                                                                            |                                                                                                                                             |
| Standard/Approval                                                                                                                               | BS EN 60669-1                                                                                                                                                                                    |                                                                                                                                             |
| Patents and Trademarks                                                                                                                          | Linea is a Registered Trade Mark No 2398665 CFX is a Registered Trade Mark No 2398667 Patent No. GB 2383375B Linea-Duo CFX is a UK Registered Design Certificate No: R21 = 3021173 SS2 = 3021174 |                                                                                                                                             |
| All products listed conform to current British or<br>European standard and the product information is<br>correct at the time of going to press. | All accessories are manufactured under an accredited BS EN ISO 9001 : 2015 Quality Management System.                                                                                            | It is the policy of the company to improve products as part of our development programme.  Therefore, we reserve the right to alter designs |