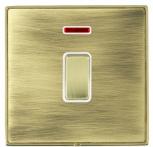

### **LDDPNPB-ABW**

Linea-Duo CFX Polished Brass Frame/Antique Brass Front 1 gang 20AX Double Pole Rocker and Neon Polished Brass/White

## Item Image