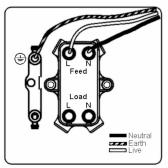

## Wiring

#### **Dimensions**

| , ,                                                                                                                                             | Neutral<br>Earth<br>Live                                                                                                                                                                         |                                                                                                                                                                                          |
|-------------------------------------------------------------------------------------------------------------------------------------------------|--------------------------------------------------------------------------------------------------------------------------------------------------------------------------------------------------|------------------------------------------------------------------------------------------------------------------------------------------------------------------------------------------|
| Primary Range                                                                                                                                   | Linea-Duo CFX                                                                                                                                                                                    |                                                                                                                                                                                          |
| Insert Type                                                                                                                                     | 1 gang 20AX Double Pole Rocker + Neon                                                                                                                                                            |                                                                                                                                                                                          |
| Plate Finish                                                                                                                                    | Linea-Duo CFX Polished Brass Frame/Antique Brass                                                                                                                                                 |                                                                                                                                                                                          |
| Insert Colour                                                                                                                                   | Polished Brass/White                                                                                                                                                                             |                                                                                                                                                                                          |
| EAN13 Barcode                                                                                                                                   | 5017504123949                                                                                                                                                                                    |                                                                                                                                                                                          |
| Dimensions (Nominal)                                                                                                                            | Single: Height = 86.0mm Width = 86.0mm Depth = 4.0mm                                                                                                                                             |                                                                                                                                                                                          |
| Fixing Hole Centres                                                                                                                             | Box Fixing = 60.3mm Grid Fixing = CFX Clips                                                                                                                                                      |                                                                                                                                                                                          |
| Minimum Wall Box Depth                                                                                                                          | 35mm                                                                                                                                                                                             |                                                                                                                                                                                          |
| Switched Poles                                                                                                                                  | Double                                                                                                                                                                                           |                                                                                                                                                                                          |
| Current Rating                                                                                                                                  | 20AX                                                                                                                                                                                             |                                                                                                                                                                                          |
| Voltage                                                                                                                                         | 220/250V AC                                                                                                                                                                                      |                                                                                                                                                                                          |
| Maximum Load                                                                                                                                    | 20 Amp inductive                                                                                                                                                                                 |                                                                                                                                                                                          |
| Mains Frequency                                                                                                                                 | 50Hz                                                                                                                                                                                             |                                                                                                                                                                                          |
| IP Rating                                                                                                                                       | IP2XD                                                                                                                                                                                            |                                                                                                                                                                                          |
| Contact Gap Minimum                                                                                                                             | 3mm                                                                                                                                                                                              |                                                                                                                                                                                          |
| Terminal Capacity 1                                                                                                                             | 3 x 2.5mm2                                                                                                                                                                                       |                                                                                                                                                                                          |
| Terminal Capacity 2                                                                                                                             | 2 x 4mm2 Multi Strand                                                                                                                                                                            |                                                                                                                                                                                          |
| Terminal Capacity 3                                                                                                                             | 1 x 6mm2                                                                                                                                                                                         |                                                                                                                                                                                          |
| Earth Terminal Capacity 1                                                                                                                       | 6 x 1mm2                                                                                                                                                                                         |                                                                                                                                                                                          |
| Earth Terminal Capacity 2                                                                                                                       | 5 x 1.5mm2                                                                                                                                                                                       |                                                                                                                                                                                          |
| Earth Terminal Capacity 3                                                                                                                       | 3 x 2.5mm2                                                                                                                                                                                       |                                                                                                                                                                                          |
| Earth Terminal Capacity 4                                                                                                                       | 2 x 4mm2 Multi-strand                                                                                                                                                                            |                                                                                                                                                                                          |
| Earth Terminal Capacity 5                                                                                                                       | 1 x 6mm2                                                                                                                                                                                         |                                                                                                                                                                                          |
| Product Class 1                                                                                                                                 | Must be earthed                                                                                                                                                                                  |                                                                                                                                                                                          |
| Ambient Operating Temperature                                                                                                                   | -5° to +40°C                                                                                                                                                                                     |                                                                                                                                                                                          |
| Recommended Location                                                                                                                            | Internal Use Only                                                                                                                                                                                |                                                                                                                                                                                          |
| Maximum Installation Altitude                                                                                                                   | 2000m                                                                                                                                                                                            |                                                                                                                                                                                          |
| Standard/Approval                                                                                                                               | BS EN 60669-1                                                                                                                                                                                    |                                                                                                                                                                                          |
| Patents and Trademarks                                                                                                                          | Linea is a Registered Trade Mark No 2398665 CFX is a Registered Trade Mark No 2398667 Patent No. GB 2383375B Linea-Duo CFX is a UK Registered Design Certificate No: R21 = 3021173 SS2 = 3021174 |                                                                                                                                                                                          |
| All products listed conform to current British or<br>European standard and the product information is<br>correct at the time of going to press. | All accessories are manufactured under an accredited BS EN ISO 9001 : 2015 Quality Management System.                                                                                            | It is the policy of the company to improve products<br>as part of our development programme.<br>Therefore, we reserve the right to alter designs<br>and dimensions without prior notice. |
| Illustrations and diagrams are reproduced within the limitations of reproduction and printing process and are not binding.                      | Due to manufacturing processes we cannot guarantee an exact colour match and shadings of of certain finishes.                                                                                    | Correct as at 15 October 2018 08:17 AM E&OE                                                                                                                                              |