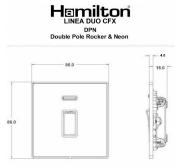

#### **Dimensions**

| , ,                                                                                                                                             | Neutral<br>Earth<br>Live                                                                                                                                                                         |                                                                                                                                                                                          |
|-------------------------------------------------------------------------------------------------------------------------------------------------|--------------------------------------------------------------------------------------------------------------------------------------------------------------------------------------------------|------------------------------------------------------------------------------------------------------------------------------------------------------------------------------------------|
| Primary Range                                                                                                                                   | Linea-Duo CFX                                                                                                                                                                                    |                                                                                                                                                                                          |
| Insert Type                                                                                                                                     | 1 gang 20AX Double Pole Rocker + Neon                                                                                                                                                            |                                                                                                                                                                                          |
| Plate Finish                                                                                                                                    | Linea-Duo CFX Polished Brass Frame/Antique Brass                                                                                                                                                 |                                                                                                                                                                                          |
| Insert Colour                                                                                                                                   | Polished Brass/White                                                                                                                                                                             |                                                                                                                                                                                          |
| EAN13 Barcode                                                                                                                                   | 5017504123949                                                                                                                                                                                    |                                                                                                                                                                                          |
| Dimensions (Nominal)                                                                                                                            | Single: Height = 86.0mm Width = 86.0mm Depth = 4.0mm                                                                                                                                             |                                                                                                                                                                                          |
| Fixing Hole Centres                                                                                                                             | Box Fixing = 60.3mm Grid Fixing = CFX Clips                                                                                                                                                      |                                                                                                                                                                                          |
| Minimum Wall Box Depth                                                                                                                          | 35mm                                                                                                                                                                                             |                                                                                                                                                                                          |
| Switched Poles                                                                                                                                  | Double                                                                                                                                                                                           |                                                                                                                                                                                          |
| Current Rating                                                                                                                                  | 20AX                                                                                                                                                                                             |                                                                                                                                                                                          |
| Voltage                                                                                                                                         | 220/250V AC                                                                                                                                                                                      |                                                                                                                                                                                          |
| Maximum Load                                                                                                                                    | 20 Amp inductive                                                                                                                                                                                 |                                                                                                                                                                                          |
| Mains Frequency                                                                                                                                 | 50Hz                                                                                                                                                                                             |                                                                                                                                                                                          |
| IP Rating                                                                                                                                       | IP2XD                                                                                                                                                                                            |                                                                                                                                                                                          |
| Contact Gap Minimum                                                                                                                             | 3mm                                                                                                                                                                                              |                                                                                                                                                                                          |
| Terminal Capacity 1                                                                                                                             | 3 x 2.5mm2                                                                                                                                                                                       |                                                                                                                                                                                          |
| Terminal Capacity 2                                                                                                                             | 2 x 4mm2 Multi Strand                                                                                                                                                                            |                                                                                                                                                                                          |
| Terminal Capacity 3                                                                                                                             | 1 x 6mm2                                                                                                                                                                                         |                                                                                                                                                                                          |
| Earth Terminal Capacity 1                                                                                                                       | 6 x 1mm2                                                                                                                                                                                         |                                                                                                                                                                                          |
| Earth Terminal Capacity 2                                                                                                                       | 5 x 1.5mm2                                                                                                                                                                                       |                                                                                                                                                                                          |
| Earth Terminal Capacity 3                                                                                                                       | 3 x 2.5mm2                                                                                                                                                                                       |                                                                                                                                                                                          |
| Earth Terminal Capacity 4                                                                                                                       | 2 x 4mm2 Multi-strand                                                                                                                                                                            |                                                                                                                                                                                          |
| Earth Terminal Capacity 5                                                                                                                       | 1 x 6mm2                                                                                                                                                                                         |                                                                                                                                                                                          |
| Product Class 1                                                                                                                                 | Must be earthed                                                                                                                                                                                  |                                                                                                                                                                                          |
| Ambient Operating Temperature                                                                                                                   | -5° to +40°C                                                                                                                                                                                     |                                                                                                                                                                                          |
| Recommended Location                                                                                                                            | Internal Use Only                                                                                                                                                                                |                                                                                                                                                                                          |
| Maximum Installation Altitude                                                                                                                   | 2000m                                                                                                                                                                                            |                                                                                                                                                                                          |
| Standard/Approval                                                                                                                               | BS EN 60669-1                                                                                                                                                                                    |                                                                                                                                                                                          |
| Patents and Trademarks                                                                                                                          | Linea is a Registered Trade Mark No 2398665 CFX is a Registered Trade Mark No 2398667 Patent No. GB 2383375B Linea-Duo CFX is a UK Registered Design Certificate No: R21 = 3021173 SS2 = 3021174 |                                                                                                                                                                                          |
| All products listed conform to current British or<br>European standard and the product information is<br>correct at the time of going to press. | All accessories are manufactured under an accredited BS EN ISO 9001 : 2015 Quality Management System.                                                                                            | It is the policy of the company to improve products<br>as part of our development programme.<br>Therefore, we reserve the right to alter designs<br>and dimensions without prior notice. |
| Illustrations and diagrams are reproduced within the limitations of reproduction and printing process and are not binding.                      | Due to manufacturing processes we cannot guarantee an exact colour match and shadings of of certain finishes.                                                                                    | Correct as at 15 October 2018 08:17 AM E&OE                                                                                                                                              |