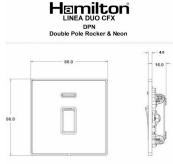

## LDDPNBC-SSW

Linea-Duo CFX Bright Chrome Frame/Satin Steel Front 1 gang 20AX Double Pole Rocker and Neon Bright Chrome/White

## Dimensions

|                                                                                                                                                 | Neutral Earth Live                                                                                                                                                                               |                                                                                                                                                                                        |
|-------------------------------------------------------------------------------------------------------------------------------------------------|--------------------------------------------------------------------------------------------------------------------------------------------------------------------------------------------------|----------------------------------------------------------------------------------------------------------------------------------------------------------------------------------------|
| Primary Range                                                                                                                                   | Linea-Duo CFX                                                                                                                                                                                    |                                                                                                                                                                                        |
| Insert Type                                                                                                                                     | 1 gang 20AX Double Pole Rocker + Neon                                                                                                                                                            |                                                                                                                                                                                        |
| Plate Finish                                                                                                                                    | Linea-Duo CFX Bright Chrome Frame/Satin Steel                                                                                                                                                    |                                                                                                                                                                                        |
| Insert Colour                                                                                                                                   | Bright Chrome/White                                                                                                                                                                              |                                                                                                                                                                                        |
| EAN13 Barcode                                                                                                                                   | 5017504217945                                                                                                                                                                                    |                                                                                                                                                                                        |
| Dimensions (Nominal)                                                                                                                            | Single: Height = 86.0mm Width = 86.0mm Depth = 4.0mm                                                                                                                                             |                                                                                                                                                                                        |
| Fixing Hole Centres                                                                                                                             | Box Fixing = 60.3mm Grid Fixing = CFX Clips                                                                                                                                                      |                                                                                                                                                                                        |
| Minimum Wall Box Depth                                                                                                                          | 35mm                                                                                                                                                                                             |                                                                                                                                                                                        |
| Switched Poles                                                                                                                                  | Double                                                                                                                                                                                           |                                                                                                                                                                                        |
| Current Rating                                                                                                                                  | 20AX                                                                                                                                                                                             |                                                                                                                                                                                        |
| Voltage                                                                                                                                         | 220/250V AC                                                                                                                                                                                      |                                                                                                                                                                                        |
| Maximum Load                                                                                                                                    | 20 Amp inductive                                                                                                                                                                                 |                                                                                                                                                                                        |
| Mains Frequency                                                                                                                                 | 50Hz                                                                                                                                                                                             |                                                                                                                                                                                        |
| IP Rating                                                                                                                                       | IP2XD                                                                                                                                                                                            |                                                                                                                                                                                        |
| Contact Gap Minimum                                                                                                                             | 3mm                                                                                                                                                                                              |                                                                                                                                                                                        |
| Terminal Capacity 1                                                                                                                             | 3 x 2.5mm2                                                                                                                                                                                       |                                                                                                                                                                                        |
| Terminal Capacity 2                                                                                                                             | 2 x 4mm2 Multi Strand                                                                                                                                                                            |                                                                                                                                                                                        |
| Terminal Capacity 3                                                                                                                             | 1 x 6mm2                                                                                                                                                                                         |                                                                                                                                                                                        |
| Earth Terminal Capacity 1                                                                                                                       | 6 x 1mm2                                                                                                                                                                                         |                                                                                                                                                                                        |
| Earth Terminal Capacity 2                                                                                                                       | 5 x 1.5mm2                                                                                                                                                                                       |                                                                                                                                                                                        |
| Earth Terminal Capacity 3                                                                                                                       | 3 x 2.5mm2                                                                                                                                                                                       |                                                                                                                                                                                        |
| Earth Terminal Capacity 4                                                                                                                       | 2 x 4mm2 Multi-strand                                                                                                                                                                            |                                                                                                                                                                                        |
| Earth Terminal Capacity 5                                                                                                                       | 1 x 6mm2                                                                                                                                                                                         |                                                                                                                                                                                        |
| Product Class 1                                                                                                                                 | Must be earthed                                                                                                                                                                                  |                                                                                                                                                                                        |
| Ambient Operating Temperature                                                                                                                   | -5° to +40°C                                                                                                                                                                                     |                                                                                                                                                                                        |
| Recommended Location                                                                                                                            | Internal Use Only                                                                                                                                                                                |                                                                                                                                                                                        |
| Maximum Installation Altitude                                                                                                                   | 2000m                                                                                                                                                                                            |                                                                                                                                                                                        |
| Standard/Approval                                                                                                                               | BS EN 60669-1                                                                                                                                                                                    |                                                                                                                                                                                        |
| Patents and Trademarks                                                                                                                          | Linea is a Registered Trade Mark No 2398665 CFX is a Registered Trade Mark No 2398667 Patent No. GB 2383375B Linea-Duo CFX is a UK Registered Design Certificate No: R21 = 3021173 SS2 = 3021174 |                                                                                                                                                                                        |
| All products listed conform to current British or<br>European standard and the product information is<br>correct at the time of going to press. | All accessories are manufactured under an accredited BS EN ISO 9001 : 2015 Quality Management System.                                                                                            | It is the policy of the company to improve products<br>as part of our development programme.  Therefore, we reserve the right to alter designs<br>and dimensions without prior notice. |