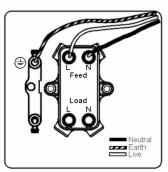

## Dimensions

|                                                                                                                                                 | Neutral Earth Live                                                                                                                                                                               |                                                                                                                                                                                        |
|-------------------------------------------------------------------------------------------------------------------------------------------------|--------------------------------------------------------------------------------------------------------------------------------------------------------------------------------------------------|----------------------------------------------------------------------------------------------------------------------------------------------------------------------------------------|
| Primary Range                                                                                                                                   | Linea-Duo CFX                                                                                                                                                                                    |                                                                                                                                                                                        |
| Insert Type                                                                                                                                     | 1 gang 20AX Double Pole Rocker + Neon                                                                                                                                                            |                                                                                                                                                                                        |
| Plate Finish                                                                                                                                    | Linea-Duo CFX Bright Chrome Frame/Satin Steel                                                                                                                                                    |                                                                                                                                                                                        |
| Insert Colour                                                                                                                                   | Bright Chrome/White                                                                                                                                                                              |                                                                                                                                                                                        |
| EAN13 Barcode                                                                                                                                   | 5017504217945                                                                                                                                                                                    |                                                                                                                                                                                        |
| Dimensions (Nominal)                                                                                                                            | Single: Height = 86.0mm Width = 86.0mm Depth = 4.0mm                                                                                                                                             |                                                                                                                                                                                        |
| Fixing Hole Centres                                                                                                                             | Box Fixing = 60.3mm Grid Fixing = CFX Clips                                                                                                                                                      |                                                                                                                                                                                        |
| Minimum Wall Box Depth                                                                                                                          | 35mm                                                                                                                                                                                             |                                                                                                                                                                                        |
| Switched Poles                                                                                                                                  | Double                                                                                                                                                                                           |                                                                                                                                                                                        |
| Current Rating                                                                                                                                  | 20AX                                                                                                                                                                                             |                                                                                                                                                                                        |
| Voltage                                                                                                                                         | 220/250V AC                                                                                                                                                                                      |                                                                                                                                                                                        |
| Maximum Load                                                                                                                                    | 20 Amp inductive                                                                                                                                                                                 |                                                                                                                                                                                        |
| Mains Frequency                                                                                                                                 | 50Hz                                                                                                                                                                                             |                                                                                                                                                                                        |
| IP Rating                                                                                                                                       | IP2XD                                                                                                                                                                                            |                                                                                                                                                                                        |
| Contact Gap Minimum                                                                                                                             | 3mm                                                                                                                                                                                              |                                                                                                                                                                                        |
| Terminal Capacity 1                                                                                                                             | 3 x 2.5mm2                                                                                                                                                                                       |                                                                                                                                                                                        |
| Terminal Capacity 2                                                                                                                             | 2 x 4mm2 Multi Strand                                                                                                                                                                            |                                                                                                                                                                                        |
| Terminal Capacity 3                                                                                                                             | 1 x 6mm2                                                                                                                                                                                         |                                                                                                                                                                                        |
| Earth Terminal Capacity 1                                                                                                                       | 6 x 1mm2                                                                                                                                                                                         |                                                                                                                                                                                        |
| Earth Terminal Capacity 2                                                                                                                       | 5 x 1.5mm2                                                                                                                                                                                       |                                                                                                                                                                                        |
| Earth Terminal Capacity 3                                                                                                                       | 3 x 2.5mm2                                                                                                                                                                                       |                                                                                                                                                                                        |
| Earth Terminal Capacity 4                                                                                                                       | 2 x 4mm2 Multi-strand                                                                                                                                                                            |                                                                                                                                                                                        |
| Earth Terminal Capacity 5                                                                                                                       | 1 x 6mm2                                                                                                                                                                                         |                                                                                                                                                                                        |
| Product Class 1                                                                                                                                 | Must be earthed                                                                                                                                                                                  |                                                                                                                                                                                        |
| Ambient Operating Temperature                                                                                                                   | -5° to +40°C                                                                                                                                                                                     |                                                                                                                                                                                        |
| Recommended Location                                                                                                                            | Internal Use Only                                                                                                                                                                                |                                                                                                                                                                                        |
| Maximum Installation Altitude                                                                                                                   | 2000m                                                                                                                                                                                            |                                                                                                                                                                                        |
| Standard/Approval                                                                                                                               | BS EN 60669-1                                                                                                                                                                                    |                                                                                                                                                                                        |
| Patents and Trademarks                                                                                                                          | Linea is a Registered Trade Mark No 2398665 CFX is a Registered Trade Mark No 2398667 Patent No. GB 2383375B Linea-Duo CFX is a UK Registered Design Certificate No: R21 = 3021173 SS2 = 3021174 |                                                                                                                                                                                        |
| All products listed conform to current British or<br>European standard and the product information is<br>correct at the time of going to press. | All accessories are manufactured under an accredited BS EN ISO 9001 : 2015 Quality Management System.                                                                                            | It is the policy of the company to improve products<br>as part of our development programme.  Therefore, we reserve the right to alter designs<br>and dimensions without prior notice. |