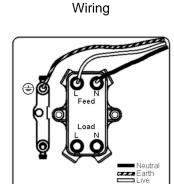

## LDDPNBC-SSB

Linea-Duo CFX Bright Chrome Frame/Satin Steel Front 1 gang 20AX Double Pole Rocker and Neon Bright Chrome/Black

| .,                                                                                                                                              | Earth                                                                                                                                                                                            |                                                                                                                                                                                  |
|-------------------------------------------------------------------------------------------------------------------------------------------------|--------------------------------------------------------------------------------------------------------------------------------------------------------------------------------------------------|----------------------------------------------------------------------------------------------------------------------------------------------------------------------------------|
| Primary Range                                                                                                                                   | Linea-Duo CFX                                                                                                                                                                                    |                                                                                                                                                                                  |
| Insert Type                                                                                                                                     | 1 gang 20AX Double Pole Rocker + Neon                                                                                                                                                            |                                                                                                                                                                                  |
| Plate Finish                                                                                                                                    | Linea-Duo CFX Bright Chrome Frame/Satin Steel                                                                                                                                                    |                                                                                                                                                                                  |
| Insert Colour                                                                                                                                   | Bright Chrome/Black                                                                                                                                                                              |                                                                                                                                                                                  |
| EAN13 Barcode                                                                                                                                   | 5017504216948                                                                                                                                                                                    |                                                                                                                                                                                  |
| Dimensions (Nominal)                                                                                                                            | Single: Height = 86.0mm Width = 86.0mm Depth = 4.0mm                                                                                                                                             |                                                                                                                                                                                  |
| Fixing Hole Centres                                                                                                                             | Box Fixing = 60.3mm Grid Fixing = CFX Clips                                                                                                                                                      |                                                                                                                                                                                  |
| Minimum Wall Box Depth                                                                                                                          | 35mm                                                                                                                                                                                             |                                                                                                                                                                                  |
| Switched Poles                                                                                                                                  | Double                                                                                                                                                                                           |                                                                                                                                                                                  |
| Current Rating                                                                                                                                  | 20AX                                                                                                                                                                                             |                                                                                                                                                                                  |
| Voltage                                                                                                                                         | 220/250V AC                                                                                                                                                                                      |                                                                                                                                                                                  |
| Maximum Load                                                                                                                                    | 20 Amp inductive                                                                                                                                                                                 |                                                                                                                                                                                  |
| Mains Frequency                                                                                                                                 | 50Hz                                                                                                                                                                                             |                                                                                                                                                                                  |
| IP Rating                                                                                                                                       | IP2XD                                                                                                                                                                                            |                                                                                                                                                                                  |
| Contact Gap Minimum                                                                                                                             | 3mm                                                                                                                                                                                              |                                                                                                                                                                                  |
| Terminal Capacity 1                                                                                                                             | 3 x 2.5mm2                                                                                                                                                                                       |                                                                                                                                                                                  |
| Terminal Capacity 2                                                                                                                             | 2 x 4mm2 Multi Strand                                                                                                                                                                            |                                                                                                                                                                                  |
| Terminal Capacity 3                                                                                                                             | 1 x 6mm2                                                                                                                                                                                         |                                                                                                                                                                                  |
| Earth Terminal Capacity 1                                                                                                                       | 6 x 1mm2                                                                                                                                                                                         |                                                                                                                                                                                  |
| Earth Terminal Capacity 2                                                                                                                       | 5 x 1.5mm2                                                                                                                                                                                       |                                                                                                                                                                                  |
| Earth Terminal Capacity 3                                                                                                                       | 3 x 2.5mm2                                                                                                                                                                                       |                                                                                                                                                                                  |
| Earth Terminal Capacity 4                                                                                                                       | 2 x 4mm2 Multi-strand                                                                                                                                                                            |                                                                                                                                                                                  |
| Earth Terminal Capacity 5                                                                                                                       | 1 x 6mm2                                                                                                                                                                                         |                                                                                                                                                                                  |
| Product Class 1                                                                                                                                 | Must be earthed                                                                                                                                                                                  |                                                                                                                                                                                  |
| Ambient Operating Temperature                                                                                                                   | -5° to +40°C                                                                                                                                                                                     |                                                                                                                                                                                  |
| Recommended Location                                                                                                                            | Internal Use Only                                                                                                                                                                                |                                                                                                                                                                                  |
| Maximum Installation Altitude                                                                                                                   | 2000m                                                                                                                                                                                            |                                                                                                                                                                                  |
| Standard/Approval                                                                                                                               | BS EN 60669-1                                                                                                                                                                                    |                                                                                                                                                                                  |
| Patents and Trademarks                                                                                                                          | Linea is a Registered Trade Mark No 2398665 CFX is a Registered Trade Mark No 2398667 Patent No. GB 2383375B Linea-Duo CFX is a UK Registered Design Certificate No: R21 = 3021173 SS2 = 3021174 |                                                                                                                                                                                  |
| All products listed conform to current British or<br>European standard and the product information is<br>correct at the time of going to press. | All accessories are manufactured under an accredited BS EN ISO 9001 : 2015 Quality Management System.                                                                                            | It is the policy of the company to improve products as part of our development programme.  Therefore, we reserve the right to alter designs and dimensions without prior notice. |