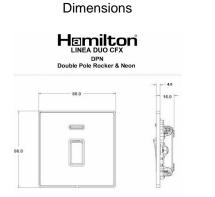

## LDDPNBC-SSB

Linea-Duo CFX Bright Chrome Frame/Satin Steel Front 1 gang 20AX Double Pole Rocker and Neon Bright Chrome/Black

| .,                                                                                                                                              | Earth                                                                                                                                                                                            |                                                                                                                                                                                  |
|-------------------------------------------------------------------------------------------------------------------------------------------------|--------------------------------------------------------------------------------------------------------------------------------------------------------------------------------------------------|----------------------------------------------------------------------------------------------------------------------------------------------------------------------------------|
| Primary Range                                                                                                                                   | Linea-Duo CFX                                                                                                                                                                                    |                                                                                                                                                                                  |
| Insert Type                                                                                                                                     | 1 gang 20AX Double Pole Rocker + Neon                                                                                                                                                            |                                                                                                                                                                                  |
| Plate Finish                                                                                                                                    | Linea-Duo CFX Bright Chrome Frame/Satin Steel                                                                                                                                                    |                                                                                                                                                                                  |
| Insert Colour                                                                                                                                   | Bright Chrome/Black                                                                                                                                                                              |                                                                                                                                                                                  |
| EAN13 Barcode                                                                                                                                   | 5017504216948                                                                                                                                                                                    |                                                                                                                                                                                  |
| Dimensions (Nominal)                                                                                                                            | Single: Height = 86.0mm Width = 86.0mm Depth = 4.0mm                                                                                                                                             |                                                                                                                                                                                  |
| Fixing Hole Centres                                                                                                                             | Box Fixing = 60.3mm Grid Fixing = CFX Clips                                                                                                                                                      |                                                                                                                                                                                  |
| Minimum Wall Box Depth                                                                                                                          | 35mm                                                                                                                                                                                             |                                                                                                                                                                                  |
| Switched Poles                                                                                                                                  | Double                                                                                                                                                                                           |                                                                                                                                                                                  |
| Current Rating                                                                                                                                  | 20AX                                                                                                                                                                                             |                                                                                                                                                                                  |
| Voltage                                                                                                                                         | 220/250V AC                                                                                                                                                                                      |                                                                                                                                                                                  |
| Maximum Load                                                                                                                                    | 20 Amp inductive                                                                                                                                                                                 |                                                                                                                                                                                  |
| Mains Frequency                                                                                                                                 | 50Hz                                                                                                                                                                                             |                                                                                                                                                                                  |
| IP Rating                                                                                                                                       | IP2XD                                                                                                                                                                                            |                                                                                                                                                                                  |
| Contact Gap Minimum                                                                                                                             | 3mm                                                                                                                                                                                              |                                                                                                                                                                                  |
| Terminal Capacity 1                                                                                                                             | 3 x 2.5mm2                                                                                                                                                                                       |                                                                                                                                                                                  |
| Terminal Capacity 2                                                                                                                             | 2 x 4mm2 Multi Strand                                                                                                                                                                            |                                                                                                                                                                                  |
| Terminal Capacity 3                                                                                                                             | 1 x 6mm2                                                                                                                                                                                         |                                                                                                                                                                                  |
| Earth Terminal Capacity 1                                                                                                                       | 6 x 1mm2                                                                                                                                                                                         |                                                                                                                                                                                  |
| Earth Terminal Capacity 2                                                                                                                       | 5 x 1.5mm2                                                                                                                                                                                       |                                                                                                                                                                                  |
| Earth Terminal Capacity 3                                                                                                                       | 3 x 2.5mm2                                                                                                                                                                                       |                                                                                                                                                                                  |
| Earth Terminal Capacity 4                                                                                                                       | 2 x 4mm2 Multi-strand                                                                                                                                                                            |                                                                                                                                                                                  |
| Earth Terminal Capacity 5                                                                                                                       | 1 x 6mm2                                                                                                                                                                                         |                                                                                                                                                                                  |
| Product Class 1                                                                                                                                 | Must be earthed                                                                                                                                                                                  |                                                                                                                                                                                  |
| Ambient Operating Temperature                                                                                                                   | -5° to +40°C                                                                                                                                                                                     |                                                                                                                                                                                  |
| Recommended Location                                                                                                                            | Internal Use Only                                                                                                                                                                                |                                                                                                                                                                                  |
| Maximum Installation Altitude                                                                                                                   | 2000m                                                                                                                                                                                            |                                                                                                                                                                                  |
| Standard/Approval                                                                                                                               | BS EN 60669-1                                                                                                                                                                                    |                                                                                                                                                                                  |
| Patents and Trademarks                                                                                                                          | Linea is a Registered Trade Mark No 2398665 CFX is a Registered Trade Mark No 2398667 Patent No. GB 2383375B Linea-Duo CFX is a UK Registered Design Certificate No: R21 = 3021173 SS2 = 3021174 |                                                                                                                                                                                  |
| All products listed conform to current British or<br>European standard and the product information is<br>correct at the time of going to press. | All accessories are manufactured under an accredited BS EN ISO 9001 : 2015 Quality Management System.                                                                                            | It is the policy of the company to improve products as part of our development programme.  Therefore, we reserve the right to alter designs and dimensions without prior notice. |