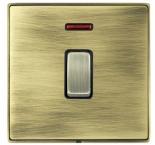

## **LDDPNAB-ABB**

Linea-Duo CFX Antique Brass Frame/Antique Brass Front 1 gang 20AX Double Pole Rocker and Neon Antique Brass/Black

## Item Image