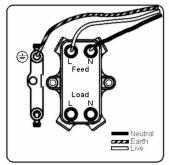

making connections beautifully

Wiring Accessories • Circuit Protection • Smart Lighting Control & Multi-room Audio

## **LDDPNAB-ABB**

Linea-Duo CFX Antique Brass Frame/Antique Brass Front 1 gang 20AX Double Pole Rocker and Neon Antique Brass/Black

## Item Image



## Wiring



## Dimensions



|                                                                                                                                                 | Neutral<br>Earth<br>Live                                                                                                                                                                         |                                                                                                                                                                                          |
|-------------------------------------------------------------------------------------------------------------------------------------------------|--------------------------------------------------------------------------------------------------------