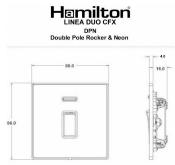

## Dimensions

|                                                                                                                                                 | Neutral<br>Earth<br>Live                                                                                                                                                                         |                                                                                                                                                                                          |
|-------------------------------------------------------------------------------------------------------------------------------------------------|--------------------------------------------------------------------------------------------------------------------------------------------------------------------------------------------------|------------------------------------------------------------------------------------------------------------------------------------------------------------------------------------------|
| Primary Range                                                                                                                                   | Linea-Duo CFX                                                                                                                                                                                    |                                                                                                                                                                                          |
| Insert Type                                                                                                                                     | 1 gang 20AX Double Pole Rocker + Neon                                                                                                                                                            |                                                                                                                                                                                          |
| Plate Finish                                                                                                                                    | Linea-Duo CFX Antique Brass Frame/Antique Brass                                                                                                                                                  |                                                                                                                                                                                          |
| Insert Colour                                                                                                                                   | Antique Brass/Black                                                                                                                                                                              |                                                                                                                                                                                          |
| EAN13 Barcode                                                                                                                                   | 5017504182946                                                                                                                                                                                    |                                                                                                                                                                                          |
| Dimensions (Nominal)                                                                                                                            | Single: Height = 86.0mm Width = 86.0mm Depth = 4.0mm                                                                                                                                             |                                                                                                                                                                                          |
| Fixing Hole Centres                                                                                                                             | Box Fixing = 60.3mm Grid Fixing = CFX Clips                                                                                                                                                      |                                                                                                                                                                                          |
| Minimum Wall Box Depth                                                                                                                          | 35mm                                                                                                                                                                                             |                                                                                                                                                                                          |
| Switched Poles                                                                                                                                  | Double                                                                                                                                                                                           |                                                                                                                                                                                          |
| Current Rating                                                                                                                                  | 20AX                                                                                                                                                                                             |                                                                                                                                                                                          |
| Voltage                                                                                                                                         | 220/250V AC                                                                                                                                                                                      |                                                                                                                                                                                          |
| Maximum Load                                                                                                                                    | 20 Amp inductive                                                                                                                                                                                 |                                                                                                                                                                                          |
| Mains Frequency                                                                                                                                 | 50Hz                                                                                                                                                                                             |                                                                                                                                                                                          |
| IP Rating                                                                                                                                       | IP2XD                                                                                                                                                                                            |                                                                                                                                                                                          |
| Contact Gap Minimum                                                                                                                             | 3mm                                                                                                                                                                                              |                                                                                                                                                                                          |
| Terminal Capacity 1                                                                                                                             | 3 x 2.5mm2                                                                                                                                                                                       |                                                                                                                                                                                          |
| Terminal Capacity 2                                                                                                                             | 2 x 4mm2 Multi Strand                                                                                                                                                                            |                                                                                                                                                                                          |
| Terminal Capacity 3                                                                                                                             | 1 x 6mm2                                                                                                                                                                                         |                                                                                                                                                                                          |
| Earth Terminal Capacity 1                                                                                                                       | 6 x 1mm2                                                                                                                                                                                         |                                                                                                                                                                                          |
| Earth Terminal Capacity 2                                                                                                                       | 5 x 1.5mm2                                                                                                                                                                                       |                                                                                                                                                                                          |
| Earth Terminal Capacity 3                                                                                                                       | 3 x 2.5mm2                                                                                                                                                                                       |                                                                                                                                                                                          |
| Earth Terminal Capacity 4                                                                                                                       | 2 x 4mm2 Multi-strand                                                                                                                                                                            |                                                                                                                                                                                          |
| Earth Terminal Capacity 5                                                                                                                       | 1 x 6mm2                                                                                                                                                                                         |                                                                                                                                                                                          |
| Product Class 1                                                                                                                                 | Must be earthed                                                                                                                                                                                  |                                                                                                                                                                                          |
| Ambient Operating Temperature                                                                                                                   | -5° to +40°C                                                                                                                                                                                     |                                                                                                                                                                                          |
| Recommended Location                                                                                                                            | Internal Use Only                                                                                                                                                                                |                                                                                                                                                                                          |
| Maximum Installation Altitude                                                                                                                   | 2000m                                                                                                                                                                                            |                                                                                                                                                                                          |
| Standard/Approval                                                                                                                               | BS EN 60669-1                                                                                                                                                                                    |                                                                                                                                                                                          |
| Patents and Trademarks                                                                                                                          | Linea is a Registered Trade Mark No 2398665 CFX is a Registered Trade Mark No 2398667 Patent No. GB 2383375B Linea-Duo CFX is a UK Registered Design Certificate No: R21 = 3021173 SS2 = 3021174 |                                                                                                                                                                                          |
| All products listed conform to current British or<br>European standard and the product information is<br>correct at the time of going to press. | All accessories are manufactured under an accredited BS EN ISO 9001 : 2015 Quality Management System.                                                                                            | It is the policy of the company to improve products<br>as part of our development programme.<br>Therefore, we reserve the right to alter designs<br>and dimensions without prior notice. |
| Illustrations and diagrams are reproduced within the limitations of reproduction and printing                                                   | Due to manufacturing processes we cannot guarantee an exact colour match and shadings of                                                                                                         | Correct as at 15 October 2018 08:17 AM E&OE                                                                                                                                              |