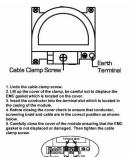

SL

making connections beautifully

Wiring Accessories • Circuit Protection • Smart Lighting Control & Multi-room Audio

## **LDDENTPB-SSB**

Linea-Duo CFX Polished Brass Frame/Satin Steel Front Non-Isolated TV+FM+SAT1+SAT2 Quadplexer 2in/4out (DAB Compatible) Black

## Item Image



## Wiring



## Dimensions



| Primary Range                                                                                                                                   | Linea-Duo CFX                                                                                                                                                                                    |                                                                                                                                                                                  |
|-------------------------------------------------------------------------------------------------------------------------------------------------|----------------------------------------------------------------------------------------------------------------