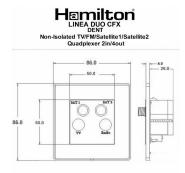

## Dimensions

| Primary Range                                                                                                                                   | Linea-Duo CFX                                                                                                                                                                                    |                                                                                                                                                                                  |
|-------------------------------------------------------------------------------------------------------------------------------------------------|--------------------------------------------------------------------------------------------------------------------------------------------------------------------------------------------------|----------------------------------------------------------------------------------------------------------------------------------------------------------------------------------|
| Insert Type                                                                                                                                     | Non-Isolated TV+FM+SAT1+SAT2 Quadplexer 2in/4out (DAB Compatible)                                                                                                                                |                                                                                                                                                                                  |
| Plate Finish                                                                                                                                    | Linea-Duo CFX Polished Brass Frame/Satin Steel                                                                                                                                                   |                                                                                                                                                                                  |
| Insert Colour                                                                                                                                   | Black                                                                                                                                                                                            |                                                                                                                                                                                  |
| EAN13 Barcode                                                                                                                                   | 5017504141080                                                                                                                                                                                    |                                                                                                                                                                                  |
| Dimensions (Nominal)                                                                                                                            | Single: Height = 86.0mm Width = 86.0mm Depth = 4.0mm                                                                                                                                             |                                                                                                                                                                                  |
| Fixing Hole Centres                                                                                                                             | Box Fixing = 60.3mm Grid Fixing = CFX Clips                                                                                                                                                      |                                                                                                                                                                                  |
| Minimum Wall Box Depth                                                                                                                          | 35mm                                                                                                                                                                                             |                                                                                                                                                                                  |
| Switched Poles                                                                                                                                  | N/A                                                                                                                                                                                              |                                                                                                                                                                                  |
| IP Rating                                                                                                                                       | IP2XD                                                                                                                                                                                            |                                                                                                                                                                                  |
| Contact Gap Minimum                                                                                                                             | N/A                                                                                                                                                                                              |                                                                                                                                                                                  |
| Earth Terminal Capacity 1                                                                                                                       | 5 x 1mm2                                                                                                                                                                                         |                                                                                                                                                                                  |
| Earth Terminal Capacity 2                                                                                                                       | 4 x 1.5mm2                                                                                                                                                                                       |                                                                                                                                                                                  |
| Earth Terminal Capacity 3                                                                                                                       | 3 x 2.5mm2                                                                                                                                                                                       |                                                                                                                                                                                  |
| Earth Terminal Capacity 4                                                                                                                       | 1 x 4mm2 Multi-strand                                                                                                                                                                            |                                                                                                                                                                                  |
| Earth Terminal Capacity 5                                                                                                                       | 1 x 6mm2                                                                                                                                                                                         |                                                                                                                                                                                  |
| Product Class 1                                                                                                                                 | Must be earthed (ref BS7671 415.2.1)                                                                                                                                                             |                                                                                                                                                                                  |
| Ambient Operating Temperature                                                                                                                   | -5° to +40°C                                                                                                                                                                                     |                                                                                                                                                                                  |
| Recommended Location                                                                                                                            | Internal Use Only                                                                                                                                                                                |                                                                                                                                                                                  |
| Maximum Installation Altitude                                                                                                                   | 2000m                                                                                                                                                                                            |                                                                                                                                                                                  |
| EuroFix Additional Notes                                                                                                                        | Quadplexer for use with combined TV FM and Satellite Signals (DAB compatible)                                                                                                                    |                                                                                                                                                                                  |
| Frequencies 1                                                                                                                                   | TV=5-68 MHz 125-860 MHz                                                                                                                                                                          |                                                                                                                                                                                  |
| Frequencies 2                                                                                                                                   | FM=88-108 MHz                                                                                                                                                                                    |                                                                                                                                                                                  |
| Frequencies 3                                                                                                                                   | SAT DC=950-2200 MHz                                                                                                                                                                              |                                                                                                                                                                                  |
| Patents and Trademarks                                                                                                                          | Linea is a Registered Trade Mark No 2398665 CFX is a Registered Trade Mark No 2398667 Patent No. GB 2383375B Linea-Duo CFX is a UK Registered Design Certificate No: R21 = 3021173 SS2 = 3021174 |                                                                                                                                                                                  |
| All products listed conform to current British or<br>European standard and the product information is<br>correct at the time of going to press. | All accessories are manufactured under an accredited BS EN ISO 9001 : 2015 Quality Management System.                                                                                            | It is the policy of the company to improve products as part of our development programme.  Therefore, we reserve the right to alter designs and dimensions without prior notice. |
| Illustrations and diagrams are reproduced within the limitations of reproduction and printing                                                   | Due to manufacturing processes we cannot guarantee an exact colour match and shadings of                                                                                                         | Correct as at 15 October 2018 08:17 AM<br>E&OE                                                                                                                                   |