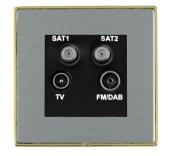

SL

making connections beautifully

Wiring Accessories • Circuit Protection • Smart Lighting Control & Multi-room Audio

## **LDDENTPB-SSB**

Linea-Duo CFX Polished Brass Frame/Satin Steel Front Non-Isolated TV+FM+SAT1+SAT2 Quadplexer 2in/4out (DAB Compatible) Black

## Item Image



## Wiring



## Dimensions



| Primary Range                                                                                                                                   | Linea-Duo CFX                                                                                                                                                                                    |                                                                                                                                                                                  |
|-------------------------------------------------------------------------------------------------------------------------------------------------|---------------------------------------------------------------------------------------------------