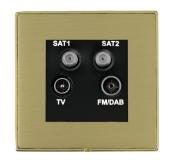

## **LDDENTPB-SBB**

Linea-Duo CFX Polished Brass Frame/Satin Brass Front Non-Isolated TV+FM+SAT1+SAT2 Quadplexer 2in/4out (DAB Compatible) Black

## Item Image