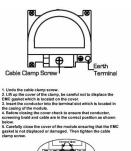

SL

making connections beautifully

Wiring Accessories • Circuit Protection • Smart Lighting Control & Multi-room Audio

## **LDDENTPB-SBB**

Linea-Duo CFX Polished Brass Frame/Satin Brass Front Non-Isolated TV+FM+SAT1+SAT2 Quadplexer 2in/4out (DAB Compatible) Black

## Item Image



## Wiring



## **Dimensions**



| Primary Range                                                                                                                                   | Linea-Duo CFX                                                                                                                                                                                    |                                                                                                                                                                                  |
|-------------------------------------------------------------------------------------------------------------------------------------------------|------------------------------------------------------------------------------------------------------------