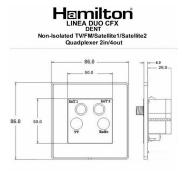

## **Dimensions**

| Primary Range                                                                                                                                   | Linea-Duo CFX                                                                                                                                                                                    |                                                                                                                                                                                  |
|-------------------------------------------------------------------------------------------------------------------------------------------------|--------------------------------------------------------------------------------------------------------------------------------------------------------------------------------------------------|----------------------------------------------------------------------------------------------------------------------------------------------------------------------------------|
| Insert Type                                                                                                                                     | Non-Isolated TV+FM+SAT1+SAT2 Quadplexer 2in/4out (DAB Compatible)                                                                                                                                |                                                                                                                                                                                  |
| Plate Finish                                                                                                                                    | Linea-Duo CFX Polished Brass Frame/Satin Brass                                                                                                                                                   |                                                                                                                                                                                  |
| Insert Colour                                                                                                                                   | Black                                                                                                                                                                                            |                                                                                                                                                                                  |
| EAN13 Barcode                                                                                                                                   | 5017504111083                                                                                                                                                                                    |                                                                                                                                                                                  |
| Dimensions (Nominal)                                                                                                                            | Single: Height = 86.0mm Width = 86.0mm Depth = 4.0mm                                                                                                                                             |                                                                                                                                                                                  |
| Fixing Hole Centres                                                                                                                             | Box Fixing = 60.3mm Grid Fixing = CFX Clips                                                                                                                                                      |                                                                                                                                                                                  |
| Minimum Wall Box Depth                                                                                                                          | 35mm                                                                                                                                                                                             |                                                                                                                                                                                  |
| Switched Poles                                                                                                                                  | N/A                                                                                                                                                                                              |                                                                                                                                                                                  |
| IP Rating                                                                                                                                       | IP2XD                                                                                                                                                                                            |                                                                                                                                                                                  |
| Contact Gap Minimum                                                                                                                             | N/A                                                                                                                                                                                              |                                                                                                                                                                                  |
| Earth Terminal Capacity 1                                                                                                                       | 5 x 1mm2                                                                                                                                                                                         |                                                                                                                                                                                  |
| Earth Terminal Capacity 2                                                                                                                       | 4 x 1.5mm2                                                                                                                                                                                       |                                                                                                                                                                                  |
| Earth Terminal Capacity 3                                                                                                                       | 3 x 2.5mm2                                                                                                                                                                                       |                                                                                                                                                                                  |
| Earth Terminal Capacity 4                                                                                                                       | 1 x 4mm2 Multi-strand                                                                                                                                                                            |                                                                                                                                                                                  |
| Earth Terminal Capacity 5                                                                                                                       | 1 x 6mm2                                                                                                                                                                                         |                                                                                                                                                                                  |
| Product Class 1                                                                                                                                 | Must be earthed (ref BS7671 415.2.1)                                                                                                                                                             |                                                                                                                                                                                  |
| Ambient Operating Temperature                                                                                                                   | -5° to +40°C                                                                                                                                                                                     |                                                                                                                                                                                  |
| Recommended Location                                                                                                                            | Internal Use Only                                                                                                                                                                                |                                                                                                                                                                                  |
| Maximum Installation Altitude                                                                                                                   | 2000m                                                                                                                                                                                            |                                                                                                                                                                                  |
| EuroFix Additional Notes                                                                                                                        | Quadplexer for use with combined TV FM and Satellite Signals (DAB compatible)                                                                                                                    |                                                                                                                                                                                  |
| Frequencies 1                                                                                                                                   | TV=5-68 MHz 125-860 MHz                                                                                                                                                                          |                                                                                                                                                                                  |
| Frequencies 2                                                                                                                                   | FM=88-108 MHz                                                                                                                                                                                    |                                                                                                                                                                                  |
| Frequencies 3                                                                                                                                   | SAT DC=950-2200 MHz                                                                                                                                                                              |                                                                                                                                                                                  |
| Patents and Trademarks                                                                                                                          | Linea is a Registered Trade Mark No 2398665 CFX is a Registered Trade Mark No 2398667 Patent No. GB 2383375B Linea-Duo CFX is a UK Registered Design Certificate No: R21 = 3021173 SS2 = 3021174 |                                                                                                                                                                                  |
| All products listed conform to current British or<br>European standard and the product information is<br>correct at the time of going to press. | All accessories are manufactured under an accredited BS EN ISO 9001 : 2015 Quality Management System.                                                                                            | It is the policy of the company to improve products as part of our development programme.  Therefore, we reserve the right to alter designs and dimensions without prior notice. |
| Illustrations and diagrams are reproduced within the limitations of reproduction and printing process and are not binding.                      | Due to manufacturing processes we cannot guarantee an exact colour match and shadings of of certain finishes.                                                                                    | Correct as at 15 October 2018 08:17 AM<br>E&OE                                                                                                                                   |