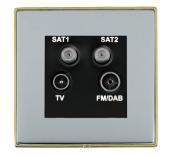

## Item Image

## **LDDENTPB-BSB**

Linea-Duo CFX Polished Brass Frame/Bright Steel Front Non-Isolated TV+FM+SAT1+SAT2 Quadplexer 2in/4out (DAB Compatible) Black