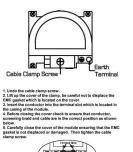

SL

making connections beautifully

Wiring Accessories • Circuit Protection • Smart Lighting Control & Multi-room Audio

## **LDDENTPB-BSB**

Linea-Duo CFX Polished Brass Frame/Bright Steel Front Non-Isolated TV+FM+SAT1+SAT2 Quadplexer 2in/4out (DAB Compatible) Black

## Item Image



## Wiring



## **Dimensions**



| Primary Range                                                                                                                                   | Linea-Duo CFX                                                                                                                                                                                    |                                                                                                                                                                                  |
|-------------------------------------------------------------------------------------------------------------------------------------------------|------------------------------------------------------------------------------------------------------------