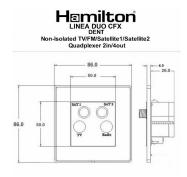

## **Dimensions**

| Primary Range                                                                                                                                   | Linea-Duo CFX                                                                                                                                                                                    |                                                                                                                                                                                  |
|-------------------------------------------------------------------------------------------------------------------------------------------------|--------------------------------------------------------------------------------------------------------------------------------------------------------------------------------------------------|----------------------------------------------------------------------------------------------------------------------------------------------------------------------------------|
| Insert Type                                                                                                                                     | Non-Isolated TV+FM+SAT1+SAT2 Quadplexer 2in/4out (DAB Compatible)                                                                                                                                |                                                                                                                                                                                  |
| Plate Finish                                                                                                                                    | Linea-Duo CFX Polished Brass Frame/Bright Steel                                                                                                                                                  |                                                                                                                                                                                  |
| Insert Colour                                                                                                                                   | Black                                                                                                                                                                                            |                                                                                                                                                                                  |
| EAN13 Barcode                                                                                                                                   | 5017504131081                                                                                                                                                                                    |                                                                                                                                                                                  |
| Dimensions (Nominal)                                                                                                                            | Single: Height = 86.0mm Width = 86.0mm Depth = 4.0mm                                                                                                                                             |                                                                                                                                                                                  |
| Fixing Hole Centres                                                                                                                             | Box Fixing = 60.3mm Grid Fixing = CFX Clips                                                                                                                                                      |                                                                                                                                                                                  |
| Minimum Wall Box Depth                                                                                                                          | 35mm                                                                                                                                                                                             |                                                                                                                                                                                  |
| Switched Poles                                                                                                                                  | N/A                                                                                                                                                                                              |                                                                                                                                                                                  |
| IP Rating                                                                                                                                       | IP2XD                                                                                                                                                                                            |                                                                                                                                                                                  |
| Contact Gap Minimum                                                                                                                             | N/A                                                                                                                                                                                              |                                                                                                                                                                                  |
| Earth Terminal Capacity 1                                                                                                                       | 5 x 1mm2                                                                                                                                                                                         |                                                                                                                                                                                  |
| Earth Terminal Capacity 2                                                                                                                       | 4 x 1.5mm2                                                                                                                                                                                       |                                                                                                                                                                                  |
| Earth Terminal Capacity 3                                                                                                                       | 3 x 2.5mm2                                                                                                                                                                                       |                                                                                                                                                                                  |
| Earth Terminal Capacity 4                                                                                                                       | 1 x 4mm2 Multi-strand                                                                                                                                                                            |                                                                                                                                                                                  |
| Earth Terminal Capacity 5                                                                                                                       | 1 x 6mm2                                                                                                                                                                                         |                                                                                                                                                                                  |
| Product Class 1                                                                                                                                 | Must be earthed (ref BS7671 415.2.1)                                                                                                                                                             |                                                                                                                                                                                  |
| Ambient Operating Temperature                                                                                                                   | -5° to +40°C                                                                                                                                                                                     |                                                                                                                                                                                  |
| Recommended Location                                                                                                                            | Internal Use Only                                                                                                                                                                                |                                                                                                                                                                                  |
| Maximum Installation Altitude                                                                                                                   | 2000m                                                                                                                                                                                            |                                                                                                                                                                                  |
| EuroFix Additional Notes                                                                                                                        | Quadplexer for use with combined TV FM and Satellite Signals (DAB compatible)                                                                                                                    |                                                                                                                                                                                  |
| Frequencies 1                                                                                                                                   | TV=5-68 MHz 125-860 MHz                                                                                                                                                                          |                                                                                                                                                                                  |
| Frequencies 2                                                                                                                                   | FM=88-108 MHz                                                                                                                                                                                    |                                                                                                                                                                                  |
| Frequencies 3                                                                                                                                   | SAT DC=950-2200 MHz                                                                                                                                                                              |                                                                                                                                                                                  |
| Patents and Trademarks                                                                                                                          | Linea is a Registered Trade Mark No 2398665 CFX is a Registered Trade Mark No 2398667 Patent No. GB 2383375B Linea-Duo CFX is a UK Registered Design Certificate No: R21 = 3021173 SS2 = 3021174 |                                                                                                                                                                                  |
| All products listed conform to current British or<br>European standard and the product information is<br>correct at the time of going to press. | All accessories are manufactured under an accredited BS EN ISO 9001 : 2015 Quality Management System.                                                                                            | It is the policy of the company to improve products as part of our development programme.  Therefore, we reserve the right to alter designs and dimensions without prior notice. |
| Illustrations and diagrams are reproduced within the limitations of reproduction and printing process and are not binding.                      | Due to manufacturing processes we cannot guarantee an exact colour match and shadings of of certain finishes.                                                                                    | Correct as at 15 October 2018 08:17 AM E&OE                                                                                                                                      |