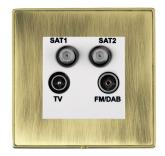

SL

making connections beautifully

Wiring Accessories • Circuit Protection • Smart Lighting Control & Multi-room Audio

## **LDDENTPB-ABW**

Linea-Duo CFX Polished Brass Frame/Antique Brass Front Non-Isolated TV+FM+SAT1+SAT2 Quadplexer 2in/4out (DAB Compatible) White

## Item Image



## Wiring



## **Dimensions**



| Primary Range                                                                                                                                   | Linea-Duo CFX                                                                                                                                                                                    |                                                                                                                                                                                  |
|-------------------------------------------------------------------------------------------------------------------------------------------------|-----------------------------------------------------------------------------------------------