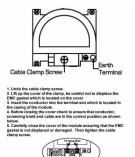

SL

making connections beautifully

Wiring Accessories • Circuit Protection • Smart Lighting Control & Multi-room Audio

## **LDDENTPB-ABW**

Linea-Duo CFX Polished Brass Frame/Antique Brass Front Non-Isolated TV+FM+SAT1+SAT2 Quadplexer 2in/4out (DAB Compatible) White

## Item Image



## Wiring



## **Dimensions**



| Primary Range                                                                                                                                   | Linea-Duo CFX                                                                                                                                                                                    |                                                                                                                                                                                  |
|-------------------------------------------------------------------------------------------------------------------------------------------------|------------------------------------------------------------------------------------------------------------