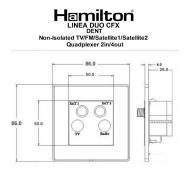

## **Dimensions**

| Primary Range                                                                                                                                   | Linea-Duo CFX                                                                                                                                                                                    |                                                                                                                                                                                  |
|-------------------------------------------------------------------------------------------------------------------------------------------------|--------------------------------------------------------------------------------------------------------------------------------------------------------------------------------------------------|----------------------------------------------------------------------------------------------------------------------------------------------------------------------------------|
| Insert Type                                                                                                                                     | Non-Isolated TV+FM+SAT1+SAT2 Quadplexer 2in/4out (DAB Compatible)                                                                                                                                |                                                                                                                                                                                  |
| Plate Finish                                                                                                                                    | Linea-Duo CFX Polished Brass Frame/Antique Brass                                                                                                                                                 |                                                                                                                                                                                  |
| Insert Colour                                                                                                                                   | White                                                                                                                                                                                            |                                                                                                                                                                                  |
| EAN13 Barcode                                                                                                                                   | 5017504120085                                                                                                                                                                                    |                                                                                                                                                                                  |
| Dimensions (Nominal)                                                                                                                            | Single: Height = 86.0mm Width = 86.0mm Depth = 4.0mm                                                                                                                                             |                                                                                                                                                                                  |
| Fixing Hole Centres                                                                                                                             | Box Fixing = 60.3mm Grid Fixing = CFX Clips                                                                                                                                                      |                                                                                                                                                                                  |
| Minimum Wall Box Depth                                                                                                                          | 35mm                                                                                                                                                                                             |                                                                                                                                                                                  |
| Switched Poles                                                                                                                                  | N/A                                                                                                                                                                                              |                                                                                                                                                                                  |
| IP Rating                                                                                                                                       | IP2XD                                                                                                                                                                                            |                                                                                                                                                                                  |
| Contact Gap Minimum                                                                                                                             | N/A                                                                                                                                                                                              |                                                                                                                                                                                  |
| Earth Terminal Capacity 1                                                                                                                       | 5 x 1mm2                                                                                                                                                                                         |                                                                                                                                                                                  |
| Earth Terminal Capacity 2                                                                                                                       | 4 x 1.5mm2                                                                                                                                                                                       |                                                                                                                                                                                  |
| Earth Terminal Capacity 3                                                                                                                       | 3 x 2.5mm2                                                                                                                                                                                       |                                                                                                                                                                                  |
| Earth Terminal Capacity 4                                                                                                                       | 1 x 4mm2 Multi-strand                                                                                                                                                                            |                                                                                                                                                                                  |
| Earth Terminal Capacity 5                                                                                                                       | 1 x 6mm2                                                                                                                                                                                         |                                                                                                                                                                                  |
| Product Class 1                                                                                                                                 | Must be earthed (ref BS7671 415.2.1)                                                                                                                                                             |                                                                                                                                                                                  |
| Ambient Operating Temperature                                                                                                                   | -5° to +40°C                                                                                                                                                                                     |                                                                                                                                                                                  |
| Recommended Location                                                                                                                            | Internal Use Only                                                                                                                                                                                |                                                                                                                                                                                  |
| Maximum Installation Altitude                                                                                                                   | 2000m                                                                                                                                                                                            |                                                                                                                                                                                  |
| EuroFix Additional Notes                                                                                                                        | Quadplexer for use with combined TV FM and Satellite Signals (DAB compatible)                                                                                                                    |                                                                                                                                                                                  |
| Frequencies 1                                                                                                                                   | TV=5-68 MHz 125-860 MHz                                                                                                                                                                          |                                                                                                                                                                                  |
| Frequencies 2                                                                                                                                   | FM=88-108 MHz                                                                                                                                                                                    |                                                                                                                                                                                  |
| Frequencies 3                                                                                                                                   | SAT DC=950-2200 MHz                                                                                                                                                                              |                                                                                                                                                                                  |
| Patents and Trademarks                                                                                                                          | Linea is a Registered Trade Mark No 2398665 CFX is a Registered Trade Mark No 2398667 Patent No. GB 2383375B Linea-Duo CFX is a UK Registered Design Certificate No: R21 = 3021173 SS2 = 3021174 |                                                                                                                                                                                  |
| All products listed conform to current British or<br>European standard and the product information is<br>correct at the time of going to press. | All accessories are manufactured under an accredited BS EN ISO 9001 : 2015 Quality Management System.                                                                                            | It is the policy of the company to improve products as part of our development programme.  Therefore, we reserve the right to alter designs and dimensions without prior notice. |
| Illustrations and diagrams are reproduced within the limitations of reproduction and printing process and are not binding.                      | Due to manufacturing processes we cannot guarantee an exact colour match and shadings of of certain finishes.                                                                                    | Correct as at 15 October 2018 08:17 AM E&OE                                                                                                                                      |