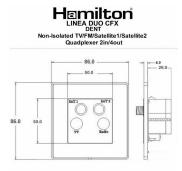

### Dimensions

| Primary Range                                                                                                                                   | Linea-Duo CFX                                                                                                                                                                                          |                                                                                                                                                                                  |
|-------------------------------------------------------------------------------------------------------------------------------------------------|--------------------------------------------------------------------------------------------------------------------------------------------------------------------------------------------------------|----------------------------------------------------------------------------------------------------------------------------------------------------------------------------------|
| Insert Type                                                                                                                                     | Non-Isolated TV+FM+SAT1+SAT2 Quadplexer 2in/4out (DAB Compatible)                                                                                                                                      |                                                                                                                                                                                  |
| Plate Finish                                                                                                                                    | Linea-Duo CFX Polished Brass Frame/Antique Brass                                                                                                                                                       |                                                                                                                                                                                  |
| Insert Colour                                                                                                                                   | Black                                                                                                                                                                                                  |                                                                                                                                                                                  |
| EAN13 Barcode                                                                                                                                   | 5017504121082                                                                                                                                                                                          |                                                                                                                                                                                  |
| Dimensions (Nominal)                                                                                                                            | Single: Height = 86.0mm Width = 86.0mm Depth = 4.0mm                                                                                                                                                   |                                                                                                                                                                                  |
| Fixing Hole Centres                                                                                                                             | Box Fixing = 60.3mm Grid Fixing = CFX Clips                                                                                                                                                            |                                                                                                                                                                                  |
| Minimum Wall Box Depth                                                                                                                          | 35mm                                                                                                                                                                                                   |                                                                                                                                                                                  |
| Switched Poles                                                                                                                                  | N/A                                                                                                                                                                                                    |                                                                                                                                                                                  |
| IP Rating                                                                                                                                       | IP2XD                                                                                                                                                                                                  |                                                                                                                                                                                  |
| Contact Gap Minimum                                                                                                                             | N/A                                                                                                                                                                                                    |                                                                                                                                                                                  |
| Earth Terminal Capacity 1                                                                                                                       | 5 x 1mm2                                                                                                                                                                                               |                                                                                                                                                                                  |
| Earth Terminal Capacity 2                                                                                                                       | 4 x 1.5mm2                                                                                                                                                                                             |                                                                                                                                                                                  |
| Earth Terminal Capacity 3                                                                                                                       | 3 x 2.5mm2                                                                                                                                                                                             |                                                                                                                                                                                  |
| Earth Terminal Capacity 4                                                                                                                       | 1 x 4mm2 Multi-strand                                                                                                                                                                                  |                                                                                                                                                                                  |
| Earth Terminal Capacity 5                                                                                                                       | 1 x 6mm2                                                                                                                                                                                               |                                                                                                                                                                                  |
| Product Class 1                                                                                                                                 | Must be earthed (ref BS7671 415.2.1)                                                                                                                                                                   |                                                                                                                                                                                  |
| Ambient Operating Temperature                                                                                                                   | -5° to +40°C                                                                                                                                                                                           |                                                                                                                                                                                  |
| Recommended Location                                                                                                                            | Internal Use Only                                                                                                                                                                                      |                                                                                                                                                                                  |
| Maximum Installation Altitude                                                                                                                   | 2000m                                                                                                                                                                                                  |                                                                                                                                                                                  |
| EuroFix Additional Notes                                                                                                                        | Quadplexer for use with combined TV FM and Satellite Signals (DAB compatible)                                                                                                                          |                                                                                                                                                                                  |
| Frequencies 1                                                                                                                                   | TV=5-68 MHz 125-860 MHz                                                                                                                                                                                |                                                                                                                                                                                  |
| Frequencies 2                                                                                                                                   | FM=88-108 MHz                                                                                                                                                                                          |                                                                                                                                                                                  |
| Frequencies 3                                                                                                                                   | SAT DC=950-2200 MHz                                                                                                                                                                                    |                                                                                                                                                                                  |
| Patents and Trademarks                                                                                                                          | Linea is a Registered Trade Mark No 2398665<br>CFX is a Registered Trade Mark No 2398667 Patent No. GB 2383375B<br>Linea-Duo CFX is a UK Registered Design Certificate No: R21 = 3021173 SS2 = 3021174 |                                                                                                                                                                                  |
| All products listed conform to current British or<br>European standard and the product information is<br>correct at the time of going to press. | All accessories are manufactured under an accredited BS EN ISO 9001 : 2015 Quality Management System.                                                                                                  | It is the policy of the company to improve products as part of our development programme.  Therefore, we reserve the right to alter designs and dimensions without prior notice. |
| Illustrations and diagrams are reproduced within the limitations of reproduction and printing process and are not binding.                      | Due to manufacturing processes we cannot guarantee an exact colour match and shadings of of certain finishes.                                                                                          | Correct as at 15 October 2018 08:17 AM<br>E&OE                                                                                                                                   |