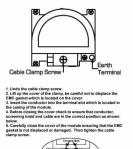

SL

# making connections beautifully

Wiring Accessories • Circuit Protection • Smart Lighting Control & Multi-room Audio

### **LDDENTPB-ABB**

Linea-Duo CFX Polished Brass Frame/Antique Brass Front Non-Isolated TV+FM+SAT1+SAT2 Quadplexer 2in/4out (DAB Compatible) Black

## Item Image



## Wiring



### Dimensions



| Primary Range                                                                                                                                   | Linea-Duo CFX                                                                                                                                                                                          |                                                                                                                                                                                  |
|-------------------------------------------------------------------------------------------------------------------------------------------------|---------------------------------------------------------------------------------------------------------