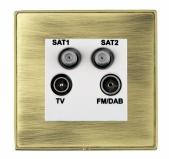

### **LDDENTPB-ABB**

Linea-Duo CFX Polished Brass Frame/Antique Brass Front Non-Isolated TV+FM+SAT1+SAT2 Quadplexer 2in/4out (DAB Compatible) Black

## Item Image