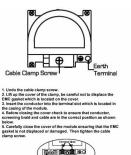

SL

# making connections beautifully

Wiring Accessories • Circuit Protection • Smart Lighting Control & Multi-room Audio

#### LDDENTBK-BKB

Linea-Duo CFX Black Nickel Frame/Black Nickel Front Non-Isolated TV+FM+SAT1+SAT2 Quadplexer 2in/4out (DAB Compatible) Black

## Item Image



## Wiring



### **Dimensions**



| Primary Range                                                                                                                                   | Linea-Duo CFX                                                                                                                                                                                    |                                                                                                                                                                                  |
|-------------------------------------------------------------------------------------------------------------------------------------------------|-----------------------------------------------------------------------------------------------------------