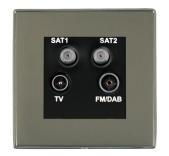

#### LDDENTBK-BKB

Linea-Duo CFX Black Nickel Frame/Black Nickel Front Non-Isolated TV+FM+SAT1+SAT2 Quadplexer 2in/4out (DAB Compatible) Black

## Item Image