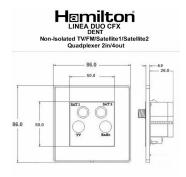

### **Dimensions**

| Primary Range                                                                                                                                   | Linea-Duo CFX                                                                                                                                                                                    |                                                                                                                                                                                  |
|-------------------------------------------------------------------------------------------------------------------------------------------------|--------------------------------------------------------------------------------------------------------------------------------------------------------------------------------------------------|----------------------------------------------------------------------------------------------------------------------------------------------------------------------------------|
| Insert Type                                                                                                                                     | Non-Isolated TV+FM+SAT1+SAT2 Quadplexer 2in/4out (DAB Compatible)                                                                                                                                |                                                                                                                                                                                  |
| Plate Finish                                                                                                                                    | Linea-Duo CFX Black Nickel Frame/Black Nickel                                                                                                                                                    |                                                                                                                                                                                  |
| Insert Colour                                                                                                                                   | Black                                                                                                                                                                                            |                                                                                                                                                                                  |
| EAN13 Barcode                                                                                                                                   | 5017504231088                                                                                                                                                                                    |                                                                                                                                                                                  |
| Dimensions (Nominal)                                                                                                                            | Single: Height = 86.0mm Width = 86.0mm Depth = 4.0mm                                                                                                                                             |                                                                                                                                                                                  |
| Fixing Hole Centres                                                                                                                             | Box Fixing = 60.3mm Grid Fixing = CFX Clips                                                                                                                                                      |                                                                                                                                                                                  |
| Minimum Wall Box Depth                                                                                                                          | 35mm                                                                                                                                                                                             |                                                                                                                                                                                  |
| Switched Poles                                                                                                                                  | N/A                                                                                                                                                                                              |                                                                                                                                                                                  |
| IP Rating                                                                                                                                       | IP2XD                                                                                                                                                                                            |                                                                                                                                                                                  |
| Contact Gap Minimum                                                                                                                             | N/A                                                                                                                                                                                              |                                                                                                                                                                                  |
| Earth Terminal Capacity 1                                                                                                                       | 5 x 1mm2                                                                                                                                                                                         |                                                                                                                                                                                  |
| Earth Terminal Capacity 2                                                                                                                       | 4 x 1.5mm2                                                                                                                                                                                       |                                                                                                                                                                                  |
| Earth Terminal Capacity 3                                                                                                                       | 3 x 2.5mm2                                                                                                                                                                                       |                                                                                                                                                                                  |
| Earth Terminal Capacity 4                                                                                                                       | 1 x 4mm2 Multi-strand                                                                                                                                                                            |                                                                                                                                                                                  |
| Earth Terminal Capacity 5                                                                                                                       | 1 x 6mm2                                                                                                                                                                                         |                                                                                                                                                                                  |
| Product Class 1                                                                                                                                 | Must be earthed (ref BS7671 415.2.1)                                                                                                                                                             |                                                                                                                                                                                  |
| Ambient Operating Temperature                                                                                                                   | -5° to +40°C                                                                                                                                                                                     |                                                                                                                                                                                  |
| Recommended Location                                                                                                                            | Internal Use Only                                                                                                                                                                                |                                                                                                                                                                                  |
| Maximum Installation Altitude                                                                                                                   | 2000m                                                                                                                                                                                            |                                                                                                                                                                                  |
| EuroFix Additional Notes                                                                                                                        | Quadplexer for use with combined TV FM and Satellite Signals (DAB compatible)                                                                                                                    |                                                                                                                                                                                  |
| Frequencies 1                                                                                                                                   | TV=5-68 MHz 125-860 MHz                                                                                                                                                                          |                                                                                                                                                                                  |
| Frequencies 2                                                                                                                                   | FM=88-108 MHz                                                                                                                                                                                    |                                                                                                                                                                                  |
| Frequencies 3                                                                                                                                   | SAT DC=950-2200 MHz                                                                                                                                                                              |                                                                                                                                                                                  |
| Patents and Trademarks                                                                                                                          | Linea is a Registered Trade Mark No 2398665 CFX is a Registered Trade Mark No 2398667 Patent No. GB 2383375B Linea-Duo CFX is a UK Registered Design Certificate No: R21 = 3021173 SS2 = 3021174 |                                                                                                                                                                                  |
| All products listed conform to current British or<br>European standard and the product information is<br>correct at the time of going to press. | All accessories are manufactured under an accredited BS EN ISO 9001 : 2015 Quality Management System.                                                                                            | It is the policy of the company to improve products as part of our development programme.  Therefore, we reserve the right to alter designs and dimensions without prior notice. |
| Illustrations and diagrams are reproduced within the limitations of reproduction and printing process and are not binding.                      | Due to manufacturing processes we cannot guarantee an exact colour match and shadings of of certain finishes.                                                                                    | Correct as at 15 October 2018 08:17 AM E&OE                                                                                                                                      |