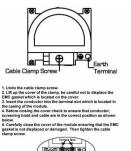

SL

making connections beautifully

Wiring Accessories • Circuit Protection • Smart Lighting Control & Multi-room Audio

## **LDDENTBC-BSB**

Linea-Duo CFX Bright Chrome Frame/Bright Steel Front Non-Isolated TV+FM+SAT1+SAT2 Quadplexer 2in/4out (DAB Compatible) Black

## Item Image



## Wiring



## Dimensions



| Primary Range                                                                                                                                   | Linea-Duo CFX                                                                                                                                                                                          |                                                                                                                                                                                  |
|-------------------------------------------------------------------------------------------------------------------------------------------------|----------------------------------------------------------------------------------------------------------