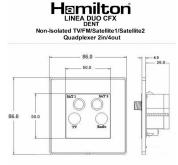

## Dimensions

| Primary Range                                                                                                                                   | Linea-Duo CFX                                                                                                                                                                                          |                                                                                                                                                                                  |
|-------------------------------------------------------------------------------------------------------------------------------------------------|--------------------------------------------------------------------------------------------------------------------------------------------------------------------------------------------------------|----------------------------------------------------------------------------------------------------------------------------------------------------------------------------------|
| Insert Type                                                                                                                                     | Non-Isolated TV+FM+SAT1+SAT2 Quadplexer 2in/4out (DAB Compatible)                                                                                                                                      |                                                                                                                                                                                  |
| Plate Finish                                                                                                                                    | Linea-Duo CFX Bright Chrome Frame/Bright Steel                                                                                                                                                         |                                                                                                                                                                                  |
| Insert Colour                                                                                                                                   | Black                                                                                                                                                                                                  |                                                                                                                                                                                  |
| EAN13 Barcode                                                                                                                                   | 5017504201081                                                                                                                                                                                          |                                                                                                                                                                                  |
| Dimensions (Nominal)                                                                                                                            | Single: Height = 86.0mm Width = 86.0mm Depth = 4.0mm                                                                                                                                                   |                                                                                                                                                                                  |
| Fixing Hole Centres                                                                                                                             | Box Fixing = 60.3mm Grid Fixing = CFX Clips                                                                                                                                                            |                                                                                                                                                                                  |
| Minimum Wall Box Depth                                                                                                                          | 35mm                                                                                                                                                                                                   |                                                                                                                                                                                  |
| Switched Poles                                                                                                                                  | N/A                                                                                                                                                                                                    |                                                                                                                                                                                  |
| IP Rating                                                                                                                                       | IP2XD                                                                                                                                                                                                  |                                                                                                                                                                                  |
| Contact Gap Minimum                                                                                                                             | N/A                                                                                                                                                                                                    |                                                                                                                                                                                  |
| Earth Terminal Capacity 1                                                                                                                       | 5 x 1mm2                                                                                                                                                                                               |                                                                                                                                                                                  |
| Earth Terminal Capacity 2                                                                                                                       | 4 x 1.5mm2                                                                                                                                                                                             |                                                                                                                                                                                  |
| Earth Terminal Capacity 3                                                                                                                       | 3 x 2.5mm2                                                                                                                                                                                             |                                                                                                                                                                                  |
| Earth Terminal Capacity 4                                                                                                                       | 1 x 4mm2 Multi-strand                                                                                                                                                                                  |                                                                                                                                                                                  |
| Earth Terminal Capacity 5                                                                                                                       | 1 x 6mm2                                                                                                                                                                                               |                                                                                                                                                                                  |
| Product Class 1                                                                                                                                 | Must be earthed (ref BS7671 415.2.1)                                                                                                                                                                   |                                                                                                                                                                                  |
| Ambient Operating Temperature                                                                                                                   | -5° to +40°C                                                                                                                                                                                           |                                                                                                                                                                                  |
| Recommended Location                                                                                                                            | Internal Use Only                                                                                                                                                                                      |                                                                                                                                                                                  |
| Maximum Installation Altitude                                                                                                                   | 2000m                                                                                                                                                                                                  |                                                                                                                                                                                  |
| EuroFix Additional Notes                                                                                                                        | Quadplexer for use with combined TV FM and Satellite Signals (DAB compatible)                                                                                                                          |                                                                                                                                                                                  |
| Frequencies 1                                                                                                                                   | TV=5-68 MHz 125-860 MHz                                                                                                                                                                                |                                                                                                                                                                                  |
| Frequencies 2                                                                                                                                   | FM=88-108 MHz                                                                                                                                                                                          |                                                                                                                                                                                  |
| Frequencies 3                                                                                                                                   | SAT DC=950-2200 MHz                                                                                                                                                                                    |                                                                                                                                                                                  |
| Patents and Trademarks                                                                                                                          | Linea is a Registered Trade Mark No 2398665<br>CFX is a Registered Trade Mark No 2398667 Patent No. GB 2383375B<br>Linea-Duo CFX is a UK Registered Design Certificate No: R21 = 3021173 SS2 = 3021174 |                                                                                                                                                                                  |
| All products listed conform to current British or<br>European standard and the product information is<br>correct at the time of going to press. | All accessories are manufactured under an accredited BS EN ISO 9001 : 2015 Quality Management System.                                                                                                  | It is the policy of the company to improve products as part of our development programme.  Therefore, we reserve the right to alter designs and dimensions without prior notice. |
| Illustrations and diagrams are reproduced within the limitations of reproduction and printing process and are not binding.                      | Due to manufacturing processes we cannot guarantee an exact colour match and shadings of of certain finishes.                                                                                          | Correct as at 15 October 2018 08:17 AM<br>E&OE                                                                                                                                   |