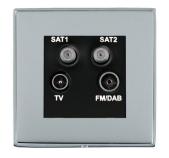

## Item Image

## **LDDENTBC-BSB**

Linea-Duo CFX Bright Chrome Frame/Bright Steel Front Non-Isolated TV+FM+SAT1+SAT2 Quadplexer 2in/4out (DAB Compatible) Black