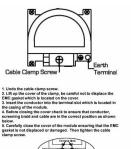

SL

making connections beautifully

Wiring Accessories • Circuit Protection • Smart Lighting Control & Multi-room Audio

## **LDDENTBC-BKB**

Linea-Duo CFX Bright Chrome Frame/Black Nickel Front Non-Isolated TV+FM+SAT1+SAT2 Quadplexer 2in/4out (DAB Compatible) Black

## Item Image



## Wiring







| Primary Range                                                                                                                                   | Linea-Duo CFX                                                                                                                                                                                    |                                                                                                                                                                                  |
|-------------------------------------------------------------------------------------------------------------------------------------------------|-----------------------------------------------------------------------------------------------------------------------------