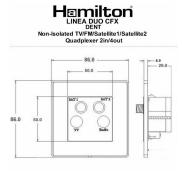

## Wiring

| Primary Range                                                                                                                                   | Linea-Duo CFX                                                                                                                                                                                    |                                                                                                                                                                                  |
|-------------------------------------------------------------------------------------------------------------------------------------------------|--------------------------------------------------------------------------------------------------------------------------------------------------------------------------------------------------|----------------------------------------------------------------------------------------------------------------------------------------------------------------------------------|
| Insert Type                                                                                                                                     | Non-Isolated TV+FM+SAT1+SAT2 Quadplexer 2in/4out (DAB Compatible)                                                                                                                                |                                                                                                                                                                                  |
| Plate Finish                                                                                                                                    | Linea-Duo CFX Bright Chrome Frame/Black Nickel                                                                                                                                                   |                                                                                                                                                                                  |
| Insert Colour                                                                                                                                   | Black                                                                                                                                                                                            |                                                                                                                                                                                  |
| EAN13 Barcode                                                                                                                                   | 5017504091088                                                                                                                                                                                    |                                                                                                                                                                                  |
| Dimensions (Nominal)                                                                                                                            | Single: Height = 86.0mm Width = 86.0mm Depth = 4.0mm                                                                                                                                             |                                                                                                                                                                                  |
| Fixing Hole Centres                                                                                                                             | Box Fixing = 60.3mm Grid Fixing = CFX Clips                                                                                                                                                      |                                                                                                                                                                                  |
| Minimum Wall Box Depth                                                                                                                          | 35mm                                                                                                                                                                                             |                                                                                                                                                                                  |
| Switched Poles                                                                                                                                  | N/A                                                                                                                                                                                              |                                                                                                                                                                                  |
| IP Rating                                                                                                                                       | IP2XD                                                                                                                                                                                            |                                                                                                                                                                                  |
| Contact Gap Minimum                                                                                                                             | N/A                                                                                                                                                                                              |                                                                                                                                                                                  |
| Earth Terminal Capacity 1                                                                                                                       | 5 x 1mm2                                                                                                                                                                                         |                                                                                                                                                                                  |
| Earth Terminal Capacity 2                                                                                                                       | 4 x 1.5mm2                                                                                                                                                                                       |                                                                                                                                                                                  |
| Earth Terminal Capacity 3                                                                                                                       | 3 x 2.5mm2                                                                                                                                                                                       |                                                                                                                                                                                  |
| Earth Terminal Capacity 4                                                                                                                       | 1 x 4mm2 Multi-strand                                                                                                                                                                            |                                                                                                                                                                                  |
| Earth Terminal Capacity 5                                                                                                                       | 1 x 6mm2                                                                                                                                                                                         |                                                                                                                                                                                  |
| Product Class 1                                                                                                                                 | Must be earthed (ref BS7671 415.2.1)                                                                                                                                                             |                                                                                                                                                                                  |
| Ambient Operating Temperature                                                                                                                   | -5° to +40°C                                                                                                                                                                                     |                                                                                                                                                                                  |
| Recommended Location                                                                                                                            | Internal Use Only                                                                                                                                                                                |                                                                                                                                                                                  |
| Maximum Installation Altitude                                                                                                                   | 2000m                                                                                                                                                                                            |                                                                                                                                                                                  |
| EuroFix Additional Notes                                                                                                                        | Quadplexer for use with combined TV FM and Satellite Signals (DAB compatible)                                                                                                                    |                                                                                                                                                                                  |
| Frequencies 1                                                                                                                                   | TV=5-68 MHz 125-860 MHz                                                                                                                                                                          |                                                                                                                                                                                  |
| Frequencies 2                                                                                                                                   | FM=88-108 MHz                                                                                                                                                                                    |                                                                                                                                                                                  |
| Frequencies 3                                                                                                                                   | SAT DC=950-2200 MHz                                                                                                                                                                              |                                                                                                                                                                                  |
| Patents and Trademarks                                                                                                                          | Linea is a Registered Trade Mark No 2398665 CFX is a Registered Trade Mark No 2398667 Patent No. GB 2383375B Linea-Duo CFX is a UK Registered Design Certificate No: R21 = 3021173 SS2 = 3021174 |                                                                                                                                                                                  |
| All products listed conform to current British or<br>European standard and the product information is<br>correct at the time of going to press. | All accessories are manufactured under an accredited BS EN ISO 9001 : 2015 Quality Management System.                                                                                            | It is the policy of the company to improve products as part of our development programme.  Therefore, we reserve the right to alter designs and dimensions without prior notice. |
| Illustrations and diagrams are reproduced within the limitations of reproduction and printing process and are not binding.                      | Due to manufacturing processes we cannot guarantee an exact colour match and shadings of of certain finishes.                                                                                    | Correct as at 15 October 2018 08:17 AM<br>E&OE                                                                                                                                   |