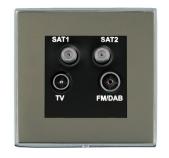

## **LDDENTBC-BKB**

Linea-Duo CFX Bright Chrome Frame/Black Nickel Front Non-Isolated TV+FM+SAT1+SAT2 Quadplexer 2in/4out (DAB Compatible) Black