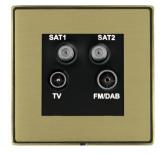

SL

making connections beautifully

Wiring Accessories • Circuit Protection • Smart Lighting Control & Multi-room Audio

## **LDDENTAB-SBB**

Linea-Duo CFX Antique Brass Frame/Satin Brass Front Non-Isolated TV+FM+SAT1+SAT2 Quadplexer 2in/4out (DAB Compatible) Black

## Item Image



## Wiring



## **Dimensions**



|                                                                                                                                                 | CALEN CALEN                                                                                                                                                                                      |                                                                                                                                                                                  |
|-------------------------------------------------------------------------------------------------------------------------------------------------|-----------------------------------------------------------------------------------------------