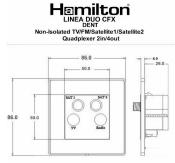

## **LDDENTAB-SBB**

Linea-Duo CFX Antique Brass Frame/Satin Brass Front Non-Isolated TV+FM+SAT1+SAT2 Quadplexer 2in/4out (DAB Compatible) Black

## **Dimensions**

|                                                                                                                                                 | CALEN CALEN                                                                                                                                                                                      |                                                                                                                                                                                  |
|-------------------------------------------------------------------------------------------------------------------------------------------------|--------------------------------------------------------------------------------------------------------------------------------------------------------------------------------------------------|----------------------------------------------------------------------------------------------------------------------------------------------------------------------------------|
| Primary Range                                                                                                                                   | Linea-Duo CFX                                                                                                                                                                                    |                                                                                                                                                                                  |
| Insert Type                                                                                                                                     | Non-Isolated TV+FM+SAT1+SAT2 Quadplexer 2in/4out (DAB Compatible)                                                                                                                                |                                                                                                                                                                                  |
| Plate Finish                                                                                                                                    | Linea-Duo CFX Antique Brass Frame/Satin Brass                                                                                                                                                    |                                                                                                                                                                                  |
| Insert Colour                                                                                                                                   | Black                                                                                                                                                                                            |                                                                                                                                                                                  |
| EAN13 Barcode                                                                                                                                   | 5017504171087                                                                                                                                                                                    |                                                                                                                                                                                  |
| Dimensions (Nominal)                                                                                                                            | Single: Height = 86.0mm Width = 86.0mm Depth = 4.0mm                                                                                                                                             |                                                                                                                                                                                  |
| Fixing Hole Centres                                                                                                                             | Box Fixing = 60.3mm Grid Fixing = CFX Clips                                                                                                                                                      |                                                                                                                                                                                  |
| Minimum Wall Box Depth                                                                                                                          | 35mm                                                                                                                                                                                             |                                                                                                                                                                                  |
| Switched Poles                                                                                                                                  | N/A                                                                                                                                                                                              |                                                                                                                                                                                  |
| IP Rating                                                                                                                                       | IP2XD                                                                                                                                                                                            |                                                                                                                                                                                  |
| Contact Gap Minimum                                                                                                                             | N/A                                                                                                                                                                                              |                                                                                                                                                                                  |
| Earth Terminal Capacity 1                                                                                                                       | 5 x 1mm2                                                                                                                                                                                         |                                                                                                                                                                                  |
| Earth Terminal Capacity 2                                                                                                                       | 4 x 1.5mm2                                                                                                                                                                                       |                                                                                                                                                                                  |
| Earth Terminal Capacity 3                                                                                                                       | 3 x 2.5mm2                                                                                                                                                                                       |                                                                                                                                                                                  |
| Earth Terminal Capacity 4                                                                                                                       | 1 x 4mm2 Multi-strand                                                                                                                                                                            |                                                                                                                                                                                  |
| Earth Terminal Capacity 5                                                                                                                       | 1 x 6mm2                                                                                                                                                                                         |                                                                                                                                                                                  |
| Product Class 1                                                                                                                                 | Must be earthed (ref BS7671 415.2.1)                                                                                                                                                             |                                                                                                                                                                                  |
| Ambient Operating Temperature                                                                                                                   | -5° to +40°C                                                                                                                                                                                     |                                                                                                                                                                                  |
| Recommended Location                                                                                                                            | Internal Use Only                                                                                                                                                                                |                                                                                                                                                                                  |
| Maximum Installation Altitude                                                                                                                   | 2000m                                                                                                                                                                                            |                                                                                                                                                                                  |
| EuroFix Additional Notes                                                                                                                        | Quadplexer for use with combined TV FM and Satellite Signals (DAB compatible)                                                                                                                    |                                                                                                                                                                                  |
| Frequencies 1                                                                                                                                   | TV=5-68 MHz 125-860 MHz                                                                                                                                                                          |                                                                                                                                                                                  |
| Frequencies 2                                                                                                                                   | FM=88-108 MHz                                                                                                                                                                                    |                                                                                                                                                                                  |
| Frequencies 3                                                                                                                                   | SAT DC=950-2200 MHz                                                                                                                                                                              |                                                                                                                                                                                  |
| Patents and Trademarks                                                                                                                          | Linea is a Registered Trade Mark No 2398665 CFX is a Registered Trade Mark No 2398667 Patent No. GB 2383375B Linea-Duo CFX is a UK Registered Design Certificate No: R21 = 3021173 SS2 = 3021174 |                                                                                                                                                                                  |
| All products listed conform to current British or<br>European standard and the product information is<br>correct at the time of going to press. | All accessories are manufactured under an accredited BS EN ISO 9001 : 2015 Quality Management System.                                                                                            | It is the policy of the company to improve products as part of our development programme.  Therefore, we reserve the right to alter designs and dimensions without prior notice. |
| Illustrations and diagrams are reproduced within the limitations of reproduction and printing process and are not binding.                      | Due to manufacturing processes we cannot guarantee an exact colour match and shadings of of certain finishes.                                                                                    | Correct as at 15 October 2018 08:17 AM E&OE                                                                                                                                      |
|                                                                                                                                                 |                                                                                                                                                                                                  |                                                                                                                                                                                  |