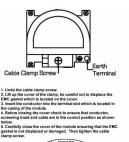

SL

making connections beautifully

Wiring Accessories • Circuit Protection • Smart Lighting Control & Multi-room Audio

## **LDDENTAB-SBB**

Linea-Duo CFX Antique Brass Frame/Satin Brass Front Non-Isolated TV+FM+SAT1+SAT2 Quadplexer 2in/4out (DAB Compatible) Black

## Item Image



## Wiring



## **Dimensions**



|                                                                                                                                                 | CALEN CALEN                                                                                                                                                                                      |                                                                                                                                                                                  |
|-------------------------------------------------------------------------------------------------------------------------------------------------|------------------------------------------------------------------------------------------------------------