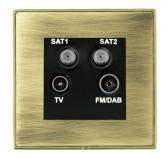

### **LDDENTAB-ABB**

Linea-Duo CFX Antique Brass Frame/Antique Brass Front Non-Isolated TV+FM+SAT1+SAT2 Quadplexer 2in/4out (DAB Compatible) Black

# Item Image