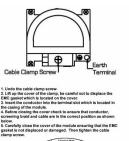

SL

# making connections beautifully

Wiring Accessories • Circuit Protection • Smart Lighting Control & Multi-room Audio

### **LDDENTAB-ABB**

Linea-Duo CFX Antique Brass Frame/Antique Brass Front Non-Isolated TV+FM+SAT1+SAT2 Quadplexer 2in/4out (DAB Compatible) Black

# Item Image



# Wiring



### Dimensions



| Primary Range                                                                                                                                   | Linea-Duo CFX                                                                                                                                                                                    |                                                                                                                                                                                  |
|-------------------------------------------------------------------------------------------------------------------------------------------------|---------------------------------------------------------------------------------------------------------------