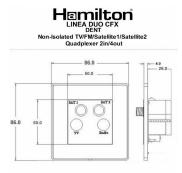

### Dimensions

| Primary Range                                                                                                                                   | Linea-Duo CFX                                                                                                                                                                                    |                                                                                                                                                                                  |
|-------------------------------------------------------------------------------------------------------------------------------------------------|--------------------------------------------------------------------------------------------------------------------------------------------------------------------------------------------------|----------------------------------------------------------------------------------------------------------------------------------------------------------------------------------|
| Insert Type                                                                                                                                     | Non-Isolated TV+FM+SAT1+SAT2 Quadplexer 2in/4out (DAB Compatible)                                                                                                                                |                                                                                                                                                                                  |
| Plate Finish                                                                                                                                    | Linea-Duo CFX Antique Brass Frame/Antique Brass                                                                                                                                                  |                                                                                                                                                                                  |
| Insert Colour                                                                                                                                   | Black                                                                                                                                                                                            |                                                                                                                                                                                  |
| EAN13 Barcode                                                                                                                                   | 5017504181086                                                                                                                                                                                    |                                                                                                                                                                                  |
| Dimensions (Nominal)                                                                                                                            | Single: Height = 86.0mm Width = 86.0mm Depth = 4.0mm                                                                                                                                             |                                                                                                                                                                                  |
| Fixing Hole Centres                                                                                                                             | Box Fixing = 60.3mm Grid Fixing = CFX Clips                                                                                                                                                      |                                                                                                                                                                                  |
| Minimum Wall Box Depth                                                                                                                          | 35mm                                                                                                                                                                                             |                                                                                                                                                                                  |
| Switched Poles                                                                                                                                  | N/A                                                                                                                                                                                              |                                                                                                                                                                                  |
| IP Rating                                                                                                                                       | IP2XD                                                                                                                                                                                            |                                                                                                                                                                                  |
| Contact Gap Minimum                                                                                                                             | N/A                                                                                                                                                                                              |                                                                                                                                                                                  |
| Earth Terminal Capacity 1                                                                                                                       | 5 x 1mm2                                                                                                                                                                                         |                                                                                                                                                                                  |
| Earth Terminal Capacity 2                                                                                                                       | 4 x 1.5mm2                                                                                                                                                                                       |                                                                                                                                                                                  |
| Earth Terminal Capacity 3                                                                                                                       | 3 x 2.5mm2                                                                                                                                                                                       |                                                                                                                                                                                  |
| Earth Terminal Capacity 4                                                                                                                       | 1 x 4mm2 Multi-strand                                                                                                                                                                            |                                                                                                                                                                                  |
| Earth Terminal Capacity 5                                                                                                                       | 1 x 6mm2                                                                                                                                                                                         |                                                                                                                                                                                  |
| Product Class 1                                                                                                                                 | Must be earthed (ref BS7671 415.2.1)                                                                                                                                                             |                                                                                                                                                                                  |
| Ambient Operating Temperature                                                                                                                   | -5° to +40°C                                                                                                                                                                                     |                                                                                                                                                                                  |
| Recommended Location                                                                                                                            | Internal Use Only                                                                                                                                                                                |                                                                                                                                                                                  |
| Maximum Installation Altitude                                                                                                                   | 2000m                                                                                                                                                                                            |                                                                                                                                                                                  |
| EuroFix Additional Notes                                                                                                                        | Quadplexer for use with combined TV FM and Satellite Signals (DAB compatible)                                                                                                                    |                                                                                                                                                                                  |
| Frequencies 1                                                                                                                                   | TV=5-68 MHz 125-860 MHz                                                                                                                                                                          |                                                                                                                                                                                  |
| Frequencies 2                                                                                                                                   | FM=88-108 MHz                                                                                                                                                                                    |                                                                                                                                                                                  |
| Frequencies 3                                                                                                                                   | SAT DC=950-2200 MHz                                                                                                                                                                              |                                                                                                                                                                                  |
| Patents and Trademarks                                                                                                                          | Linea is a Registered Trade Mark No 2398665 CFX is a Registered Trade Mark No 2398667 Patent No. GB 2383375B Linea-Duo CFX is a UK Registered Design Certificate No: R21 = 3021173 SS2 = 3021174 |                                                                                                                                                                                  |
| All products listed conform to current British or<br>European standard and the product information is<br>correct at the time of going to press. | All accessories are manufactured under an accredited BS EN ISO 9001 : 2015 Quality Management System.                                                                                            | It is the policy of the company to improve products as part of our development programme.  Therefore, we reserve the right to alter designs and dimensions without prior notice. |
| Illustrations and diagrams are reproduced within the limitations of reproduction and printing                                                   | Due to manufacturing processes we cannot guarantee an exact colour match and shadings of                                                                                                         | Correct as at 15 October 2018 08:17 AM E&OE                                                                                                                                      |