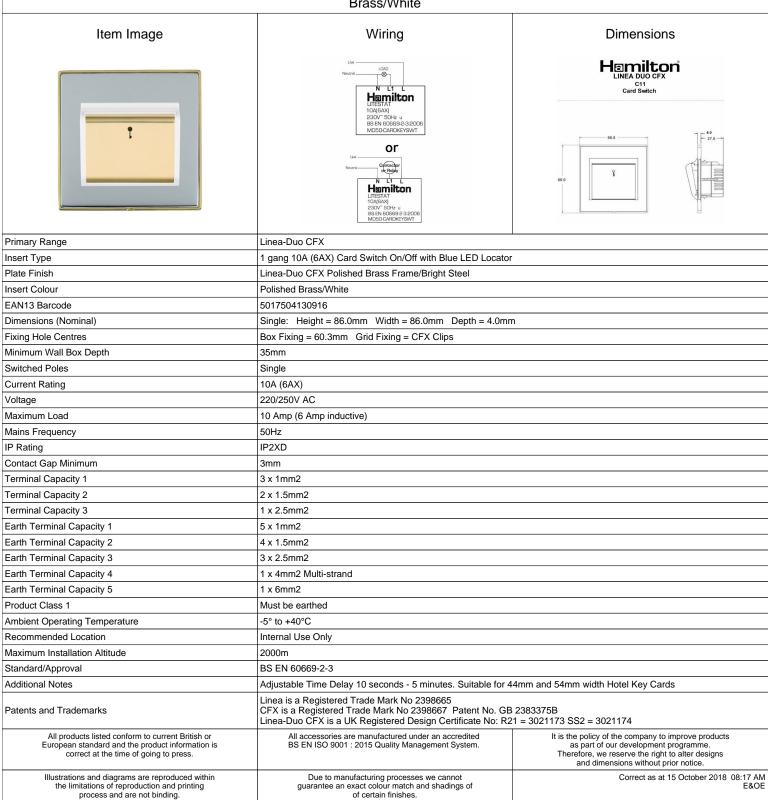

## LDC11PB-BSW

Linea-Duo CFX Polished Brass Frame/Bright Steel Front 1 gang 10A (6AX) Card Switch On/Off with Blue LED Locator Polished Brass/White

R Hamilton & Co Ltd, Unit 10 Carrick Business Centre, 4-5 Bonville Road, Brislington, Bristol, BS4 5NZ