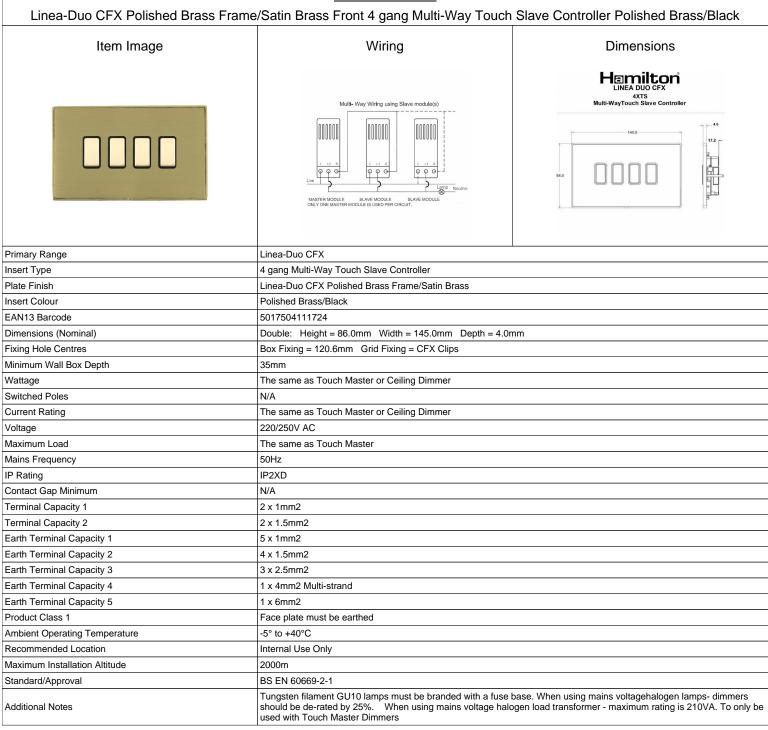

## LD4XTSPB-SBB

SL

making connections beautifully

| Wiring Accessories • Circuit Protection • Smart Lighting Control & Multi-room Audio                                                             |                                                                                                                                                                                                  |                                                                                                                                                                                          |
|-------------------------------------------------------------------------------------------------------------------------------------------------|--------------------------------------------------------------------------------------------------------------------------------------------------------------------------------------------------|------------------------------------------------------------------------------------------------------------------------------------------------------------------------------------------|
| <u>LD4XTSPB-SBB</u>                                                                                                                             |                                                                                                                                                                                                  |                                                                                                                                                                                          |
| Linea-Duo CFX Polished Brass Frame/Satin Brass Front 4 gang Multi-Way Touch Slave Controller Polished Brass/Black                               |                                                                                                                                                                                                  |                                                                                                                                                                                          |
| Patents and Trademarks                                                                                                                          | Linea is a Registered Trade Mark No 2398665 CFX is a Registered Trade Mark No 2398667 Patent No. GB 2383375B Linea-Duo CFX is a UK Registered Design Certificate No: R21 = 3021173 SS2 = 3021174 |                                                                                                                                                                                          |
| All products listed conform to current British or<br>European standard and the product information is<br>correct at the time of going to press. | All accessories are manufactured under an accredited BS EN ISO 9001 : 2015 Quality Management System.                                                                                            | It is the policy of the company to improve products<br>as part of our development programme.<br>Therefore, we reserve the right to alter designs<br>and dimensions without prior notice. |
| Illustrations and diagrams are reproduced within the limitations of reproduction and printing                                                   | Due to manufacturing processes we cannot guarantee an exact colour match and shadings of                                                                                                         | Correct as at 15 October 2018 08:16 AM<br>E&OE                                                                                                                                           |