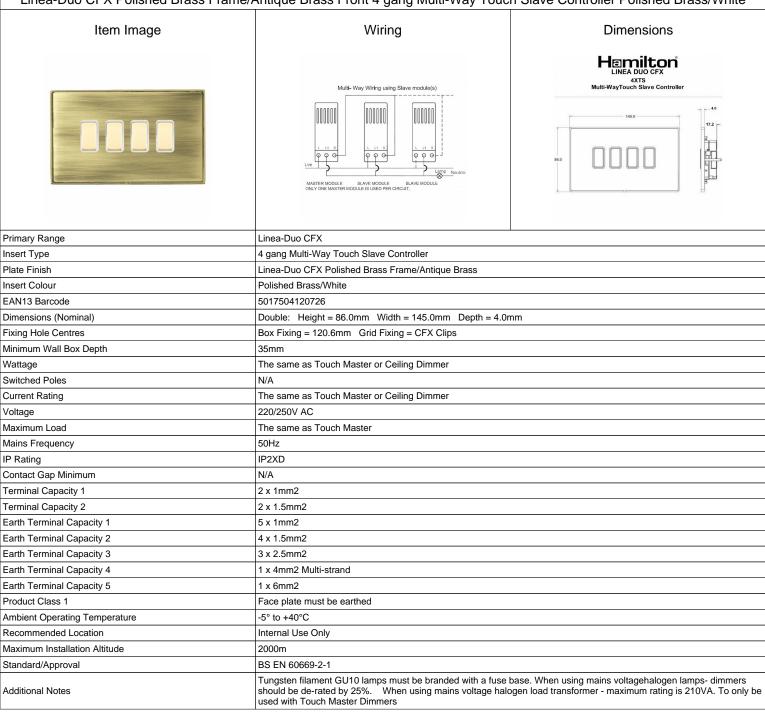

## **LD4XTSPB-ABW**

Linea-Duo CFX Polished Brass Frame/Antique Brass Front 4 gang Multi-Way Touch Slave Controller Polished Brass/White

SL

making connections beautifully

| Wiring Accessories • Circuit Protection • Smart Lighting Control & Multi-room Audio                                                             |                                                                                                                                                                                                  |                                                                                                                                                                                          |
|-------------------------------------------------------------------------------------------------------------------------------------------------|--------------------------------------------------------------------------------------------------------------------------------------------------------------------------------------------------|------------------------------------------------------------------------------------------------------------------------------------------------------------------------------------------|
| <u>LD4XTSPB-ABW</u>                                                                                                                             |                                                                                                                                                                                                  |                                                                                                                                                                                          |
| Linea-Duo CFX Polished Brass Frame/Antique Brass Front 4 gang Multi-Way Touch Slave Controller Polished Brass/White                             |                                                                                                                                                                                                  |                                                                                                                                                                                          |
| Patents and Trademarks                                                                                                                          | Linea is a Registered Trade Mark No 2398665 CFX is a Registered Trade Mark No 2398667 Patent No. GB 2383375B Linea-Duo CFX is a UK Registered Design Certificate No: R21 = 3021173 SS2 = 3021174 |                                                                                                                                                                                          |
| All products listed conform to current British or<br>European standard and the product information is<br>correct at the time of going to press. | All accessories are manufactured under an accredited BS EN ISO 9001 : 2015 Quality Management System.                                                                                            | It is the policy of the company to improve products<br>as part of our development programme.<br>Therefore, we reserve the right to alter designs<br>and dimensions without prior notice. |
| Illustrations and diagrams are reproduced within                                                                                                | Due to manufacturing processes we cannot                                                                                                                                                         | Correct as at 15 October 2018 08:16 AM                                                                                                                                                   |